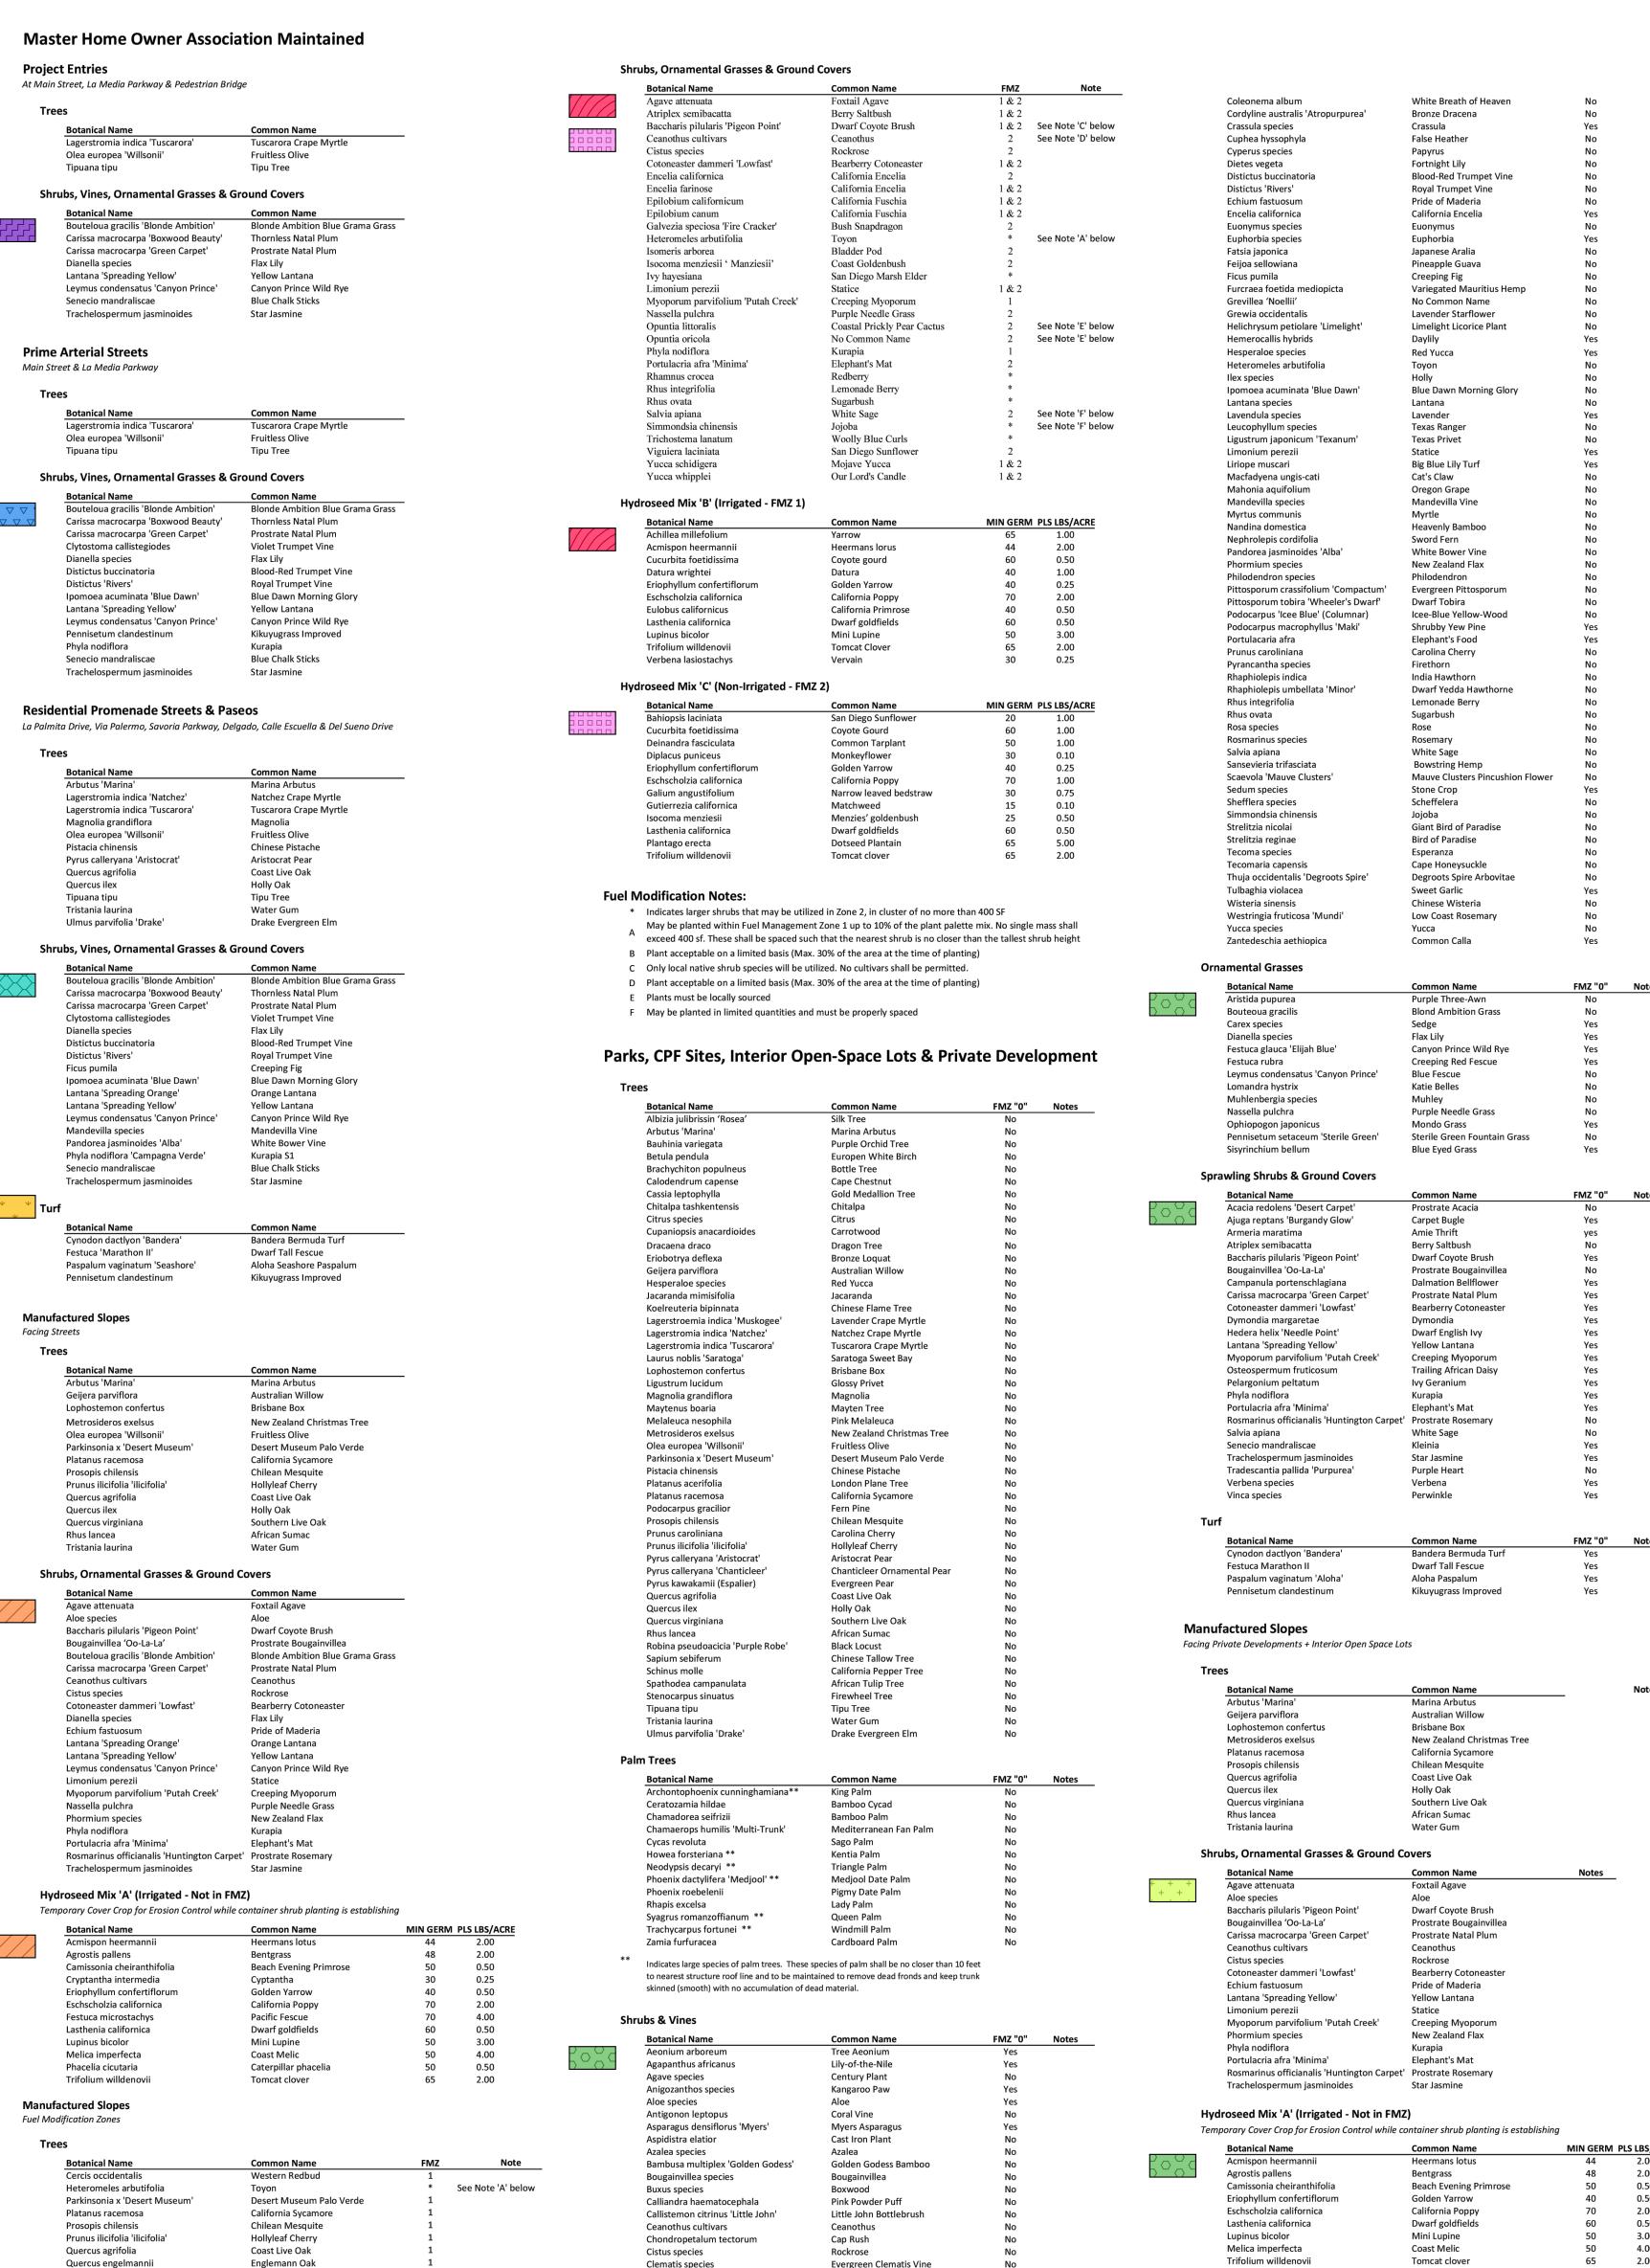

#### MASTER HOME OWNER ASSOCIATION MAINTAINED

SYMBOL DESCRIPTION **Project Entries** At Main Street, La Media Parkway & Pedestrian Bridge

Prime Arterial Streets

Main Street & La Media Parkway Residential Promenade Streets & Paseos La Palmita Drive, Via Palermo, Savoria Parkway, Delgado, Calle Escuella & Del Sueno Drive

Turf Parkways Residential promenade Streets & Paseos

Manufactured Slopes Facing Streets

> Manufactured Slopes Fuel Modification Zone 1, Irrigated Manufactured Slopes + Non-Sloped Areas

Fuel Modification Zone 2, Non-Irrigated, or Preserve Adjacent PARKS, CPF SITE, INTERIOR OPEN-SPACE LOTS, + PRIVATE DEVELOPMENT

SYMBOL DESCRIPTION

Parks, CPF Site, + Private Development Trees, Palm Trees, Shrubs + Vines, Ornamental Grasses, Sprawling Shrubs, + Groundcovers Manufactured Slopes

Facing Private Developments + Interior Open Space Lots

Manufactured Slopes Adjacent to Preserve, Non-Irrigated, Not in FMZ

**Water Quality Basins** Open space Lots - Permanent Water Quality Basins

CAL TRANS RIGHT OF WAY

Non-Sloped Areas

SYMBOL DESCRIPTION

Manufactured Slopes

PLANTING LEGEND

Project Entries

Turf Parkways

Facing Streets

DESCRIPTION

Manufactured Slopes

Manufactured Slopes Fuel Modification Zone 1, Irrigated

Manufactured Slopes

Manufactured Slopes

**Water Quality Basins** Open space Lots - Permanent

Water Quality Basins Private Development Lots - Temporary

Non-Sloped Areas

Manufactured Slopes

Manufactured Slopes

Adjacent to Preserve, Non-Irrigated, Not in FMZ

CAL TRANS RIGHT OF WAY

SYMBOL DESCRIPTION

Prime Arterial Streets Main Street & La Media Parkway

Residential promenade Streets & Paseos

SYMBOL DESCRIPTION

MASTER HOME OWNER ASSOCIATION MAINTAINED

At Main Street, La Media Parkway & Pedestrian Bridge

Residential Promenade Streets & Paseos

Manufactured Slopes + Non-Sloped Areas Fuel Modification Zone 2, Non-Irrigated, or Preserve Adjacent

Parks, CPF Site, + Private Development

Facing Private Developments + Interior Open Space Lots

Adjacent to Preserve, Non-Irrigated, Not in FMZ

PARKS, CPF SITE, INTERIOR OPEN-SPACE LOTS, + PRIVATE DEVELOPMENT

Trees, Palm Trees, Shrubs + Vines, Ornamental Grasses, Sprawling Shrubs, + Groundcovers

La Palmita Drive, Via Palermo, Savoria Parkway, Delgado, Calle Escuella & Del Sueno Drive