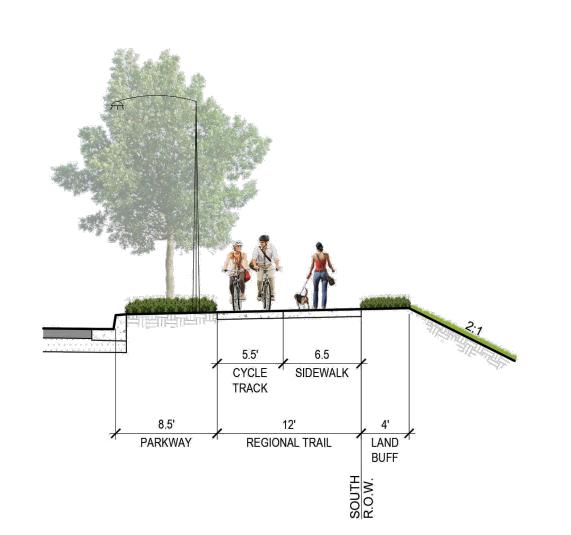

# EDGE TRAIL / PUBLIC ACCESS EASEMENT (E)

REGIONAL TRAIL - MAIN STREET

## COMMUNITY PARK ACCESS TRAIL (FROM GREENBELT TRAIL TO P-2)

REGIONAL TRAIL - LA MEDIA PARKWAY SOUTH R.O.W. - LA PALMITA/ DELGADO TO EASTERLY PROJECT BOUNDARY

## VILLAGE PATHWAY

REGIONAL TRAIL LA MEDIA PARKWAY SOUTH R.O.W. - WESTERLY PROJECT BOUNDARY TO LA PALMITA/ DELGADO

t 760.434.9300

OTAY RANCH - VILLAGE 8 EAST Landscape Master Plan - Phase I and II

HomeFed Corporation