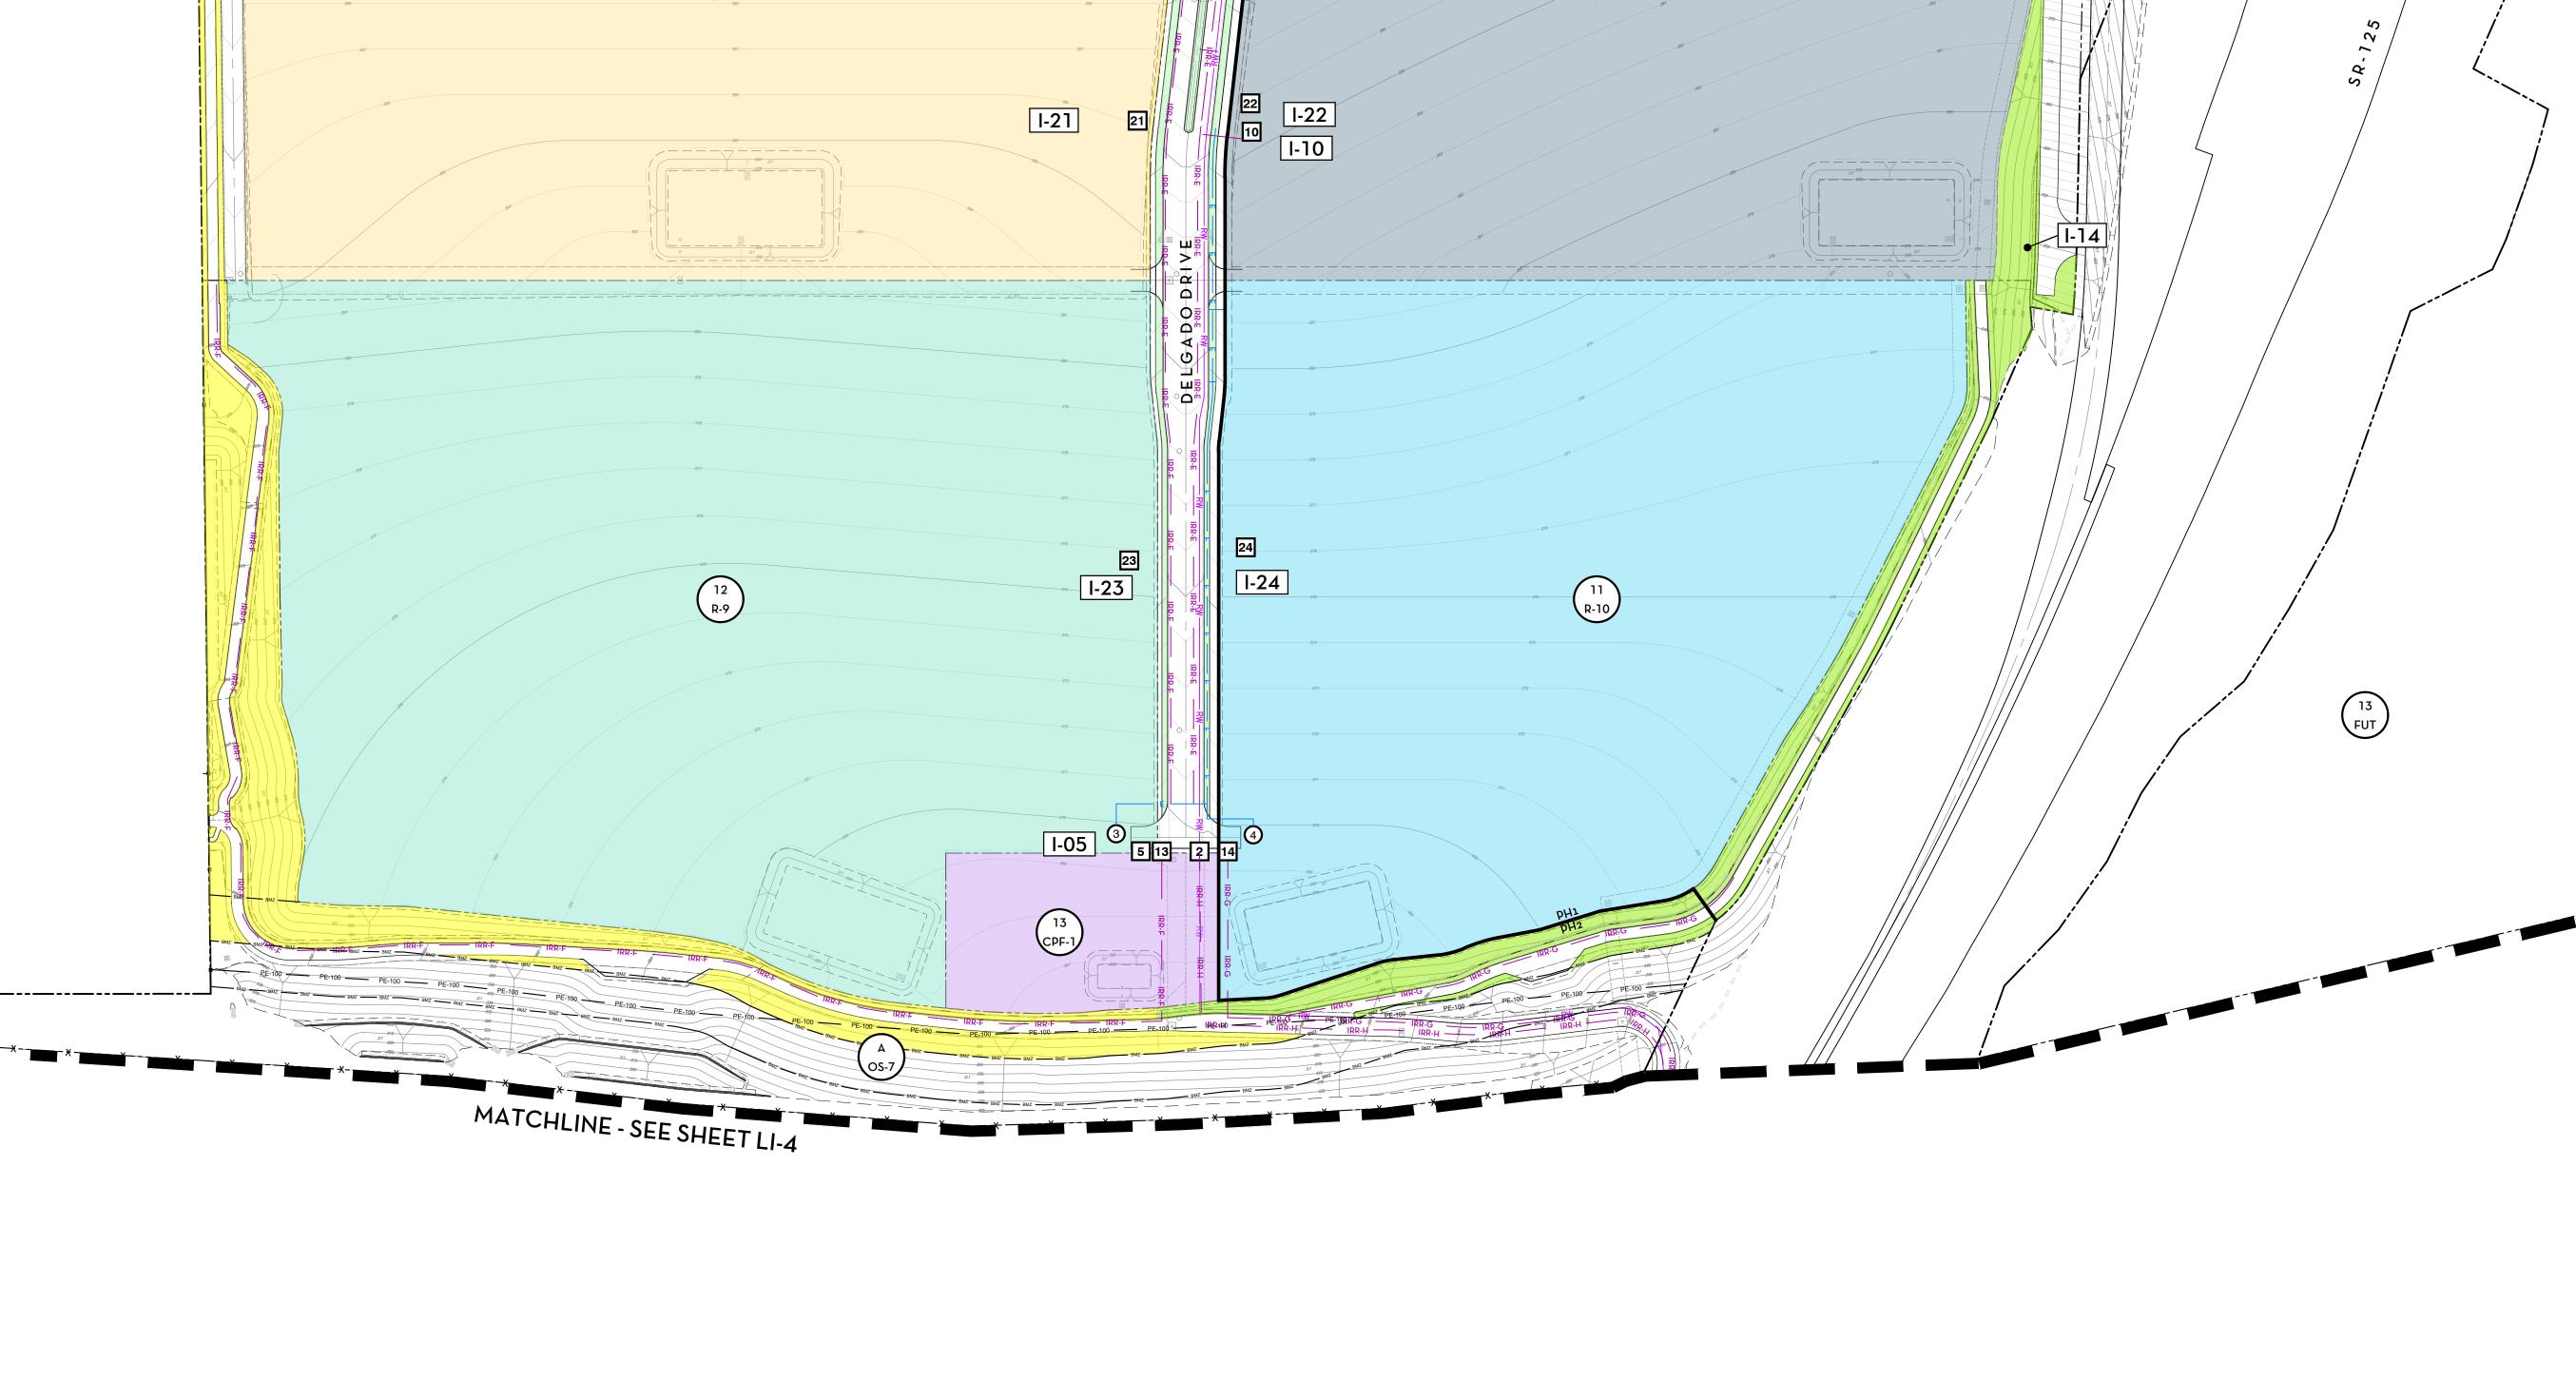

#### IRRIGATION LEGEND MAIN LINE LEGEND

--- IRR-A --- 'A' - Mainstreet --- IRR-B --- 'B' - Backbone Streets 1 --- IRR-C --- 'C' - Backbone Streets 2

--- IRR-E --- 'E' - Backbone Streets - Delgado --- IRR-F --- 'F' - Portion of OS-7 Openspace

---- IRR-G --- 'G' - Portion of OS-7 Openspace + OS-6 Water Quality Basin

—— IRR-H —— 'H' - P2 Park + AR-11

| SYMBOL    | System    | LEGEND Area Serviced                             | Lateral | Water Meter Location          | Station Point | Electrical Meter Designation + Location | Statio |
|-----------|-----------|--------------------------------------------------|---------|-------------------------------|---------------|-----------------------------------------|--------|
| City of ( | -         | ta General Fund                                  |         |                               |               | -                                       |        |
| 1         | P2        | P2 Community Park                                | 6"      | South end of Delgado Drive    | TBD           | #4: South end of Delgado Drive          | TBD    |
| 2         | AR        | Future AR-11 Open-Space Lot                      | 6"      | South end of Delgado Drive    | TBD           | #4: South end of Delgado Drive          | TBD    |
| City of ( | Chula Vis | ta School District                               |         |                               |               |                                         |        |
| 3         | S1        | S-1 School Site                                  | 3"      | South side of Savoria Parkway | TBD           | To be determined by school district     | TBD    |
| cota Ve   | era Comm  | nunity Association                               |         |                               |               |                                         |        |
| 4         | P1        | P-1 Park                                         | 2"      | North side of Calle Escuela   | TBD           | #2: South side of Calle Escuela         | TBD    |
| 5         | C1        | CPF Site                                         | 2"      | South end of Delgado Drive    | TBD           | #3: South end of Delgado Drive          | TBD    |
| 6         | M         | Main Street Parkways + Medians                   | 2"      | South side of Main Street     | TBD           | #1: North side of Savoria Parkway       | TBD    |
| 7         | L         | La Media Pkwy Parkways + Medians                 | 2"      | West side of La Palmita Drive | TBD           | #2: South side of Calle Escuela         | TBD    |
| 8         | BN        | Backbone Streets (North)                         | 2"      | North side of Savoia Parkway  | TBD           | #1: North side of Savoria Parkway       | TBD    |
| 9         | ВС        | Backbone Streets (Central)                       | 2"      | South side of Calle Escuela   | TBD           | #2: South side of Calle Escuela         | TBD    |
| 10        | BS        | Backbone Streets (South)                         | 2"      | West side of Delgado Drive    | TBD           | #3: South end of Delgado Drive          | TBD    |
| 11        | S1        | West Central Slopes                              | 2"      | West side of La Palmita Drive | TBD           | #2: South side of Calle Escuela         | TBD    |
| 12        | S2        | East Central Slopes                              | 2"      | East side of La Palmita Drive | TBD           | #2: South side of Calle Escuela         | TBD    |
| 13        | S3        | West South Slopes                                | 2"      | South end of Delgado Drive    | TBD           | #3: South end of Delgado Drive          | TBD    |
| 14        | S4        | East South Slopes                                | 2"      | South end of Delgado Drive    | TBD           | #3: South end of Delgado Drive          | TBD    |
| ubass     | ociations |                                                  |         |                               |               |                                         |        |
| 15        | R1        | Nbr. R-1 on-site improvements, including slopes  | 2"      | North side of Savoria Parkway | TBD           | To be determined by builder             | TBD    |
| 16        | R2        | Nbr. R-2 on-site improvements, including slopes  | 2"      | North side of Savoria Parkway | TBD           | To be determined by builder             | TBD    |
| 17        | R3        | Nbr. R-3 on-site improvements, including slopes  | 2"      | South side of Calle Escuela   | TBD           | To be determined by builder             | TBD    |
| 18        | R4        | Nbr. R-4 on-site improvements, including slopes  | 2"      | South side of Calle Escuela   | TBD           | To be determined by builder             | TBD    |
| 19        | R5        | Nbr. R-5 on-site improvements, including slopes  | 2"      | South side of Calle Escuela   | TBD           | To be determined by builder             | TBD    |
| 20        | R6        | Nbr. R-6 on-site improvements, including slopes  | 2"      | South side of Calle Escuela   | TBD           | To be determined by builder             | TBD    |
| 21        | R7        | Nbr. R-7 on-site improvements, including slopes  | 2"      | West side of Delgado Drive    | TBD           | To be determined by builder             | TBD    |
| 22        | R8        | Nbr. R-8 on-site improvements, including slopes  | 2"      | East side of Delgado Drive    | TBD           | To be determined by builder             | TBD    |
| 23        | R9        | Nbr. R-9 on-site improvements, including slopes  | 2"      | West side of Delgado Drive    | TBD           | To be determined by builder             | TBD    |
| 24        | R10       | Nbr. R-10 on-site improvements, including slopes | 2"      | East side of Delgado Drive    | TBD           | To be determined by builder             | TBD    |
| 26        | VC1       | Lot VC-1 on-site improvements, including slopes  | 2"      | North side of Main Street     | TBD           | To be determined by builder             | TBD    |
| 27        | VC2       | Lot VC-2 on-site improvements, including slopes  | 2"      | East side of La Palmita Drive | TBD           | To be determined by builder             | TBD    |
| 28        | VC3a      | Lot VC-3A on-site improvements, including slopes | 2"      | West side of Via Palermo      | TBD           | To be determined by builder             | TBD    |
| 29        | VC3b      | Lot VC-3B on-site improvements, including slopes | 2"      | West side of Via Palermo      | TBD           | To be determined by builder             | TBD    |
| 30        | VC4       | Lot VC-4 on-site improvements, including slopes  | 2"      | East side of La Palmita Drive | TBD           | To be determined by builder             | TBD    |
| 31        | VC5       | Lot VC-5 on-site improvements, including slopes  | 2"      | East side of La Palmita Drive | TBD           | To be determined by builder             | TBD    |
| 32        | VC6       | Lot VC-6 on-site improvements, including slopes  | 2"      | North side of Calle Escuela   | TBD           | To be determined by builder             | TBD    |
| 33        | VC7       | Lot VC-7 on-site improvements, including slopes  | 2"      | North side of Calle Escuela   | TBD           | To be determined by builder             | TBD    |

|                | •                                       |
|----------------|-----------------------------------------|
| (L)            | Lansdcape Lighting Location             |
| —— в ——        | Electrical - Per Dry Utility Consultant |
| Meter Pedestal |                                         |
| 1              | North side of Savoria Parkway           |
| 2              | South side of Calle Escuela             |
| 3              | South end of Delgado Drive              |
| 4              | South end of Delgado Drive              |