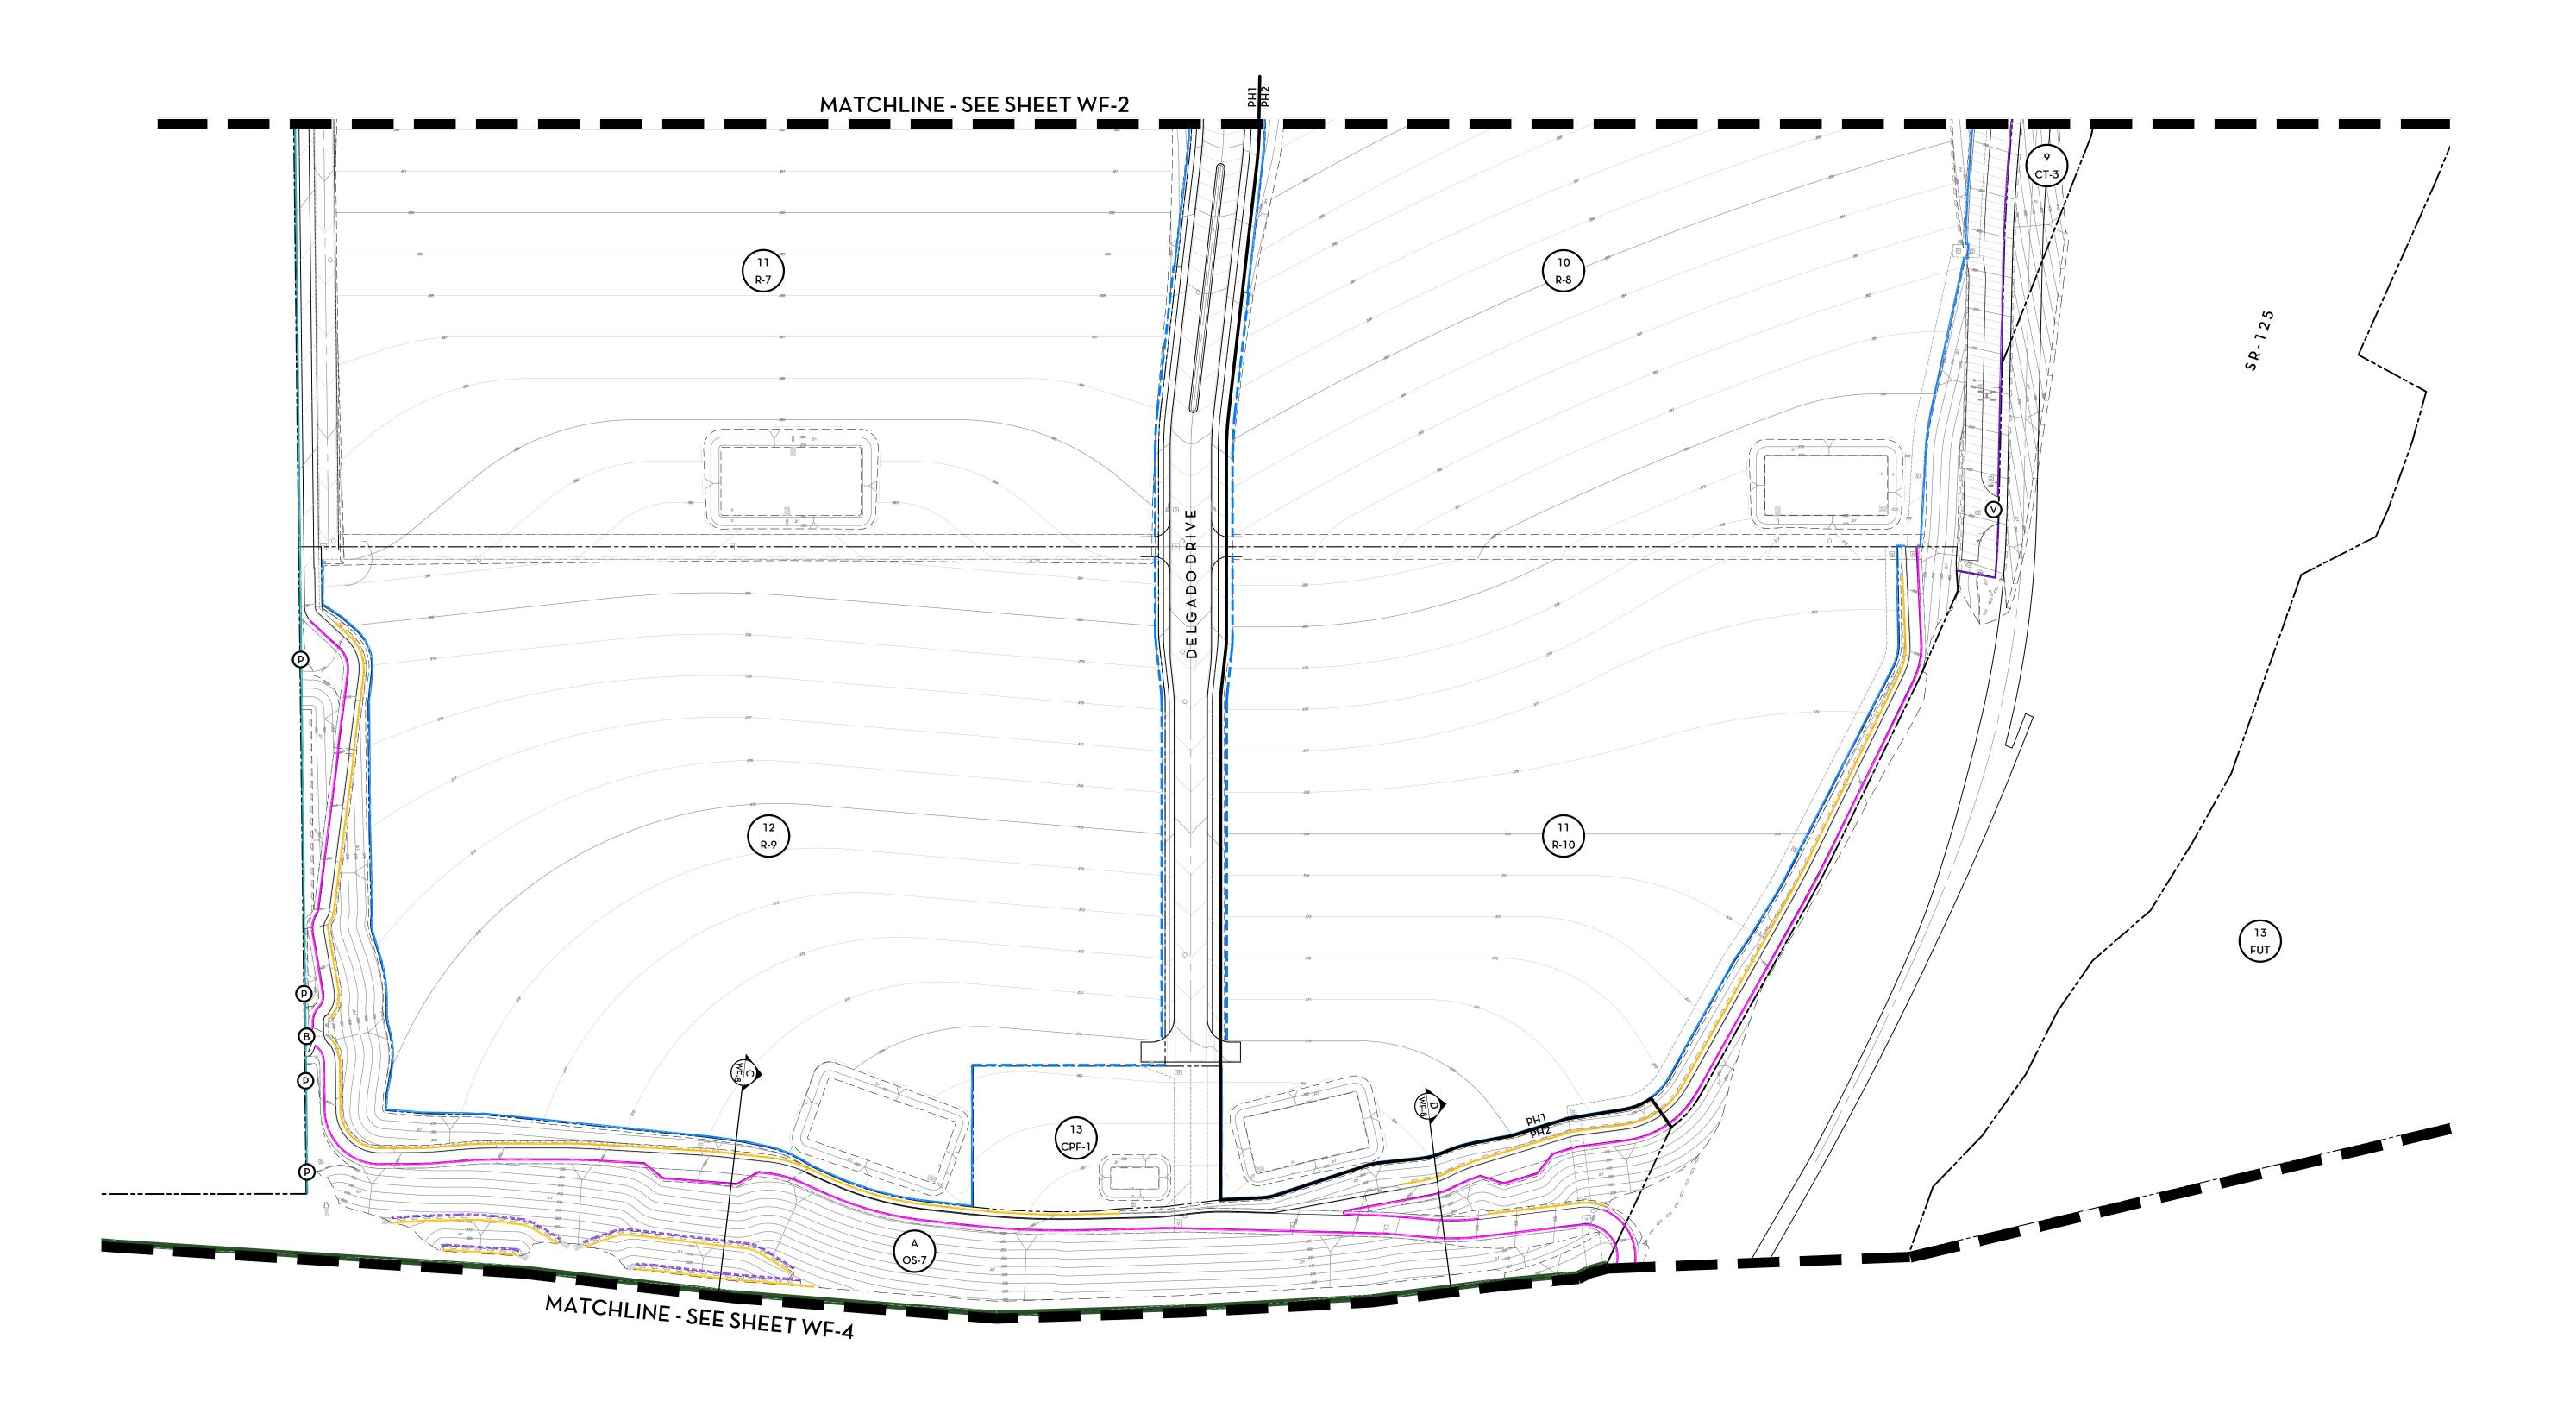

(2'w Min. adjacent to slopes and property lines, + Slopes < 3'h + 6'w)

OTAY RANCH - VILLAGE 8 EAST Landscape Master Plan - Phase I and II

HomeFed Corporation

Maintenance Responsibility Plan

t 760.434.9300

OTAY RANCH - VILLAGE 8 EAST Landscape Master Plan - Phase I and II HomeFed Corporation Maintenance Responsibility Plan

t 760.434.9300

(Sidewalks, Trails, + Parkways) Fuel Mod Zone LANDSCAPE AREA MANUFACTURED SLOPE - 8W MHOA (Flat areas 2'w Min., + Slopes < 3'h + 6'w) RIGHT OF WAY - CAL TRANS OWNED, MHOA MAINTAINED (Sidewalks, Trails, + Parkways) GRADED TRAIL PAD - CAL TRANS OWNED, MHOA MAINTAINED (Trail + Adjacent Landscape) OPEN SPACE LOTS (OS) - MASTER HOA SYMBOL LANDSCAPE AREA MANUFACTURED SLOPE (>3'h + 6'W) (Flat areas 2'w Min., + Slopes < 3'h + 6'w) GRADED TRAIL PAD (Trail + Adjacent Landscape) Fuel Mod Zone MANUFACTURED SLOPE AT WATER QUALITY BASIN WATER QUALITY BASIN (Flat areas 2'w Min., + Slopes < 3'h + 6'w) PARKS (P-1 AND CPF-1) SYMBOL LANDSCAPE AREA (>3'h + 6'W) (2'w Min. adjacent to slopes and property lines, + Slopes < 3'h + 6'w) INTERIM CONDITION SYMBOL SHOA - MANUFACTURED SLOPE AT TEMPORARY WATER QUALITY BASIN SHOA - TEMPORARY WATER QUALITY BASIN (Flat areas 2'w Min., + Slopes < 3'h + 6'w) SCHOOL - MANUFACTURED SLOPE AT TEMPORARY WATER QUALITY BASIN SCHOOL - TEMPORARY WATER QUALITY BASIN (Flat areas 2'w Min., + Slopes < 3'h + 6'w) P1 AND CPF1 - MANUFACTURED SLOPE AT TEMPORARY WATER QUALITY BASIN P1 AND CPF1 - TEMPORARY WATER QUALITY BASIN (Flat areas 2'w Min., + Slopes < 3'h + 6'w) SUB-ASSOCIATION BUILDER SITES SYMBOL LANDSCAPE AREA MANUFACTURED SLOPE (>3'h + 6'W) (Flat areas 2'w Min., + Slopes < 3'h + 6'w) (Sidewalks, Trails, + Parkways) **CAL TRANS** NON-IRRIGATED, REVEGETATED (MHOA INSTALL, TEMP. MAINTAINED) SYMBOL LANDSCAPE AREA MANUFACTURED SLOPE (>3'h + 6'W) (Flat areas 2'w Min., + Slopes < 3'h + 6'w) CITY OF CHULA VISTA GENERAL FUND P2 AND AR-11 SYMBOL LANDSCAPE AREA MANUFACTURED SLOPE (>3'h + 6'W) (2'w Min. adjacent to slopes and property lines, + Slopes < 3'h + 6'w) **GRADED TRAIL PAD** (Trail + Adjacent Landscape) Fuel Mod Zone MANUFACTURED SLOPE AT TEMPORARY WATER QUALITY BASIN TEMPORARY WATER QUALITY BASIN (Flat areas 2'w Min., + Slopes < 3'h + 6'w) CITY OF CHULA VISTA COMMUNITTY FACILITIES DISTRICT LANDSCAPE AREA MANUFACTURED SLOPE (>3'h + 6'W) (2'w Min. adjacent to slopes and property lines, + Slopes < 3'h + 6'w) GRADED TRAIL PAD (Trail + Adjacent Landscape) SEE SHEET 1 CITY OF CHULA VISTA SCHOOL DISTRICT SEE SHEET 2 LANDSCAPE AREA SYMBOL MANUFACTURED SLOPE (>3'h + 6'W) SEE SHEET 3 (2'w Min. adjacent to slopes and property lines, + Slopes < 3'h + 6'w)

(2'w Min. adjacent to slopes and property lines, + Slopes < 3'h + 6'w)

HOME FED | MASTER HOA

SYMBOL

OTAY RANCH - VILLAGE 8 EAST

Landscape Master Plan - Phase I and II Home Fed Corporation

Maintenance Responsibility Plan