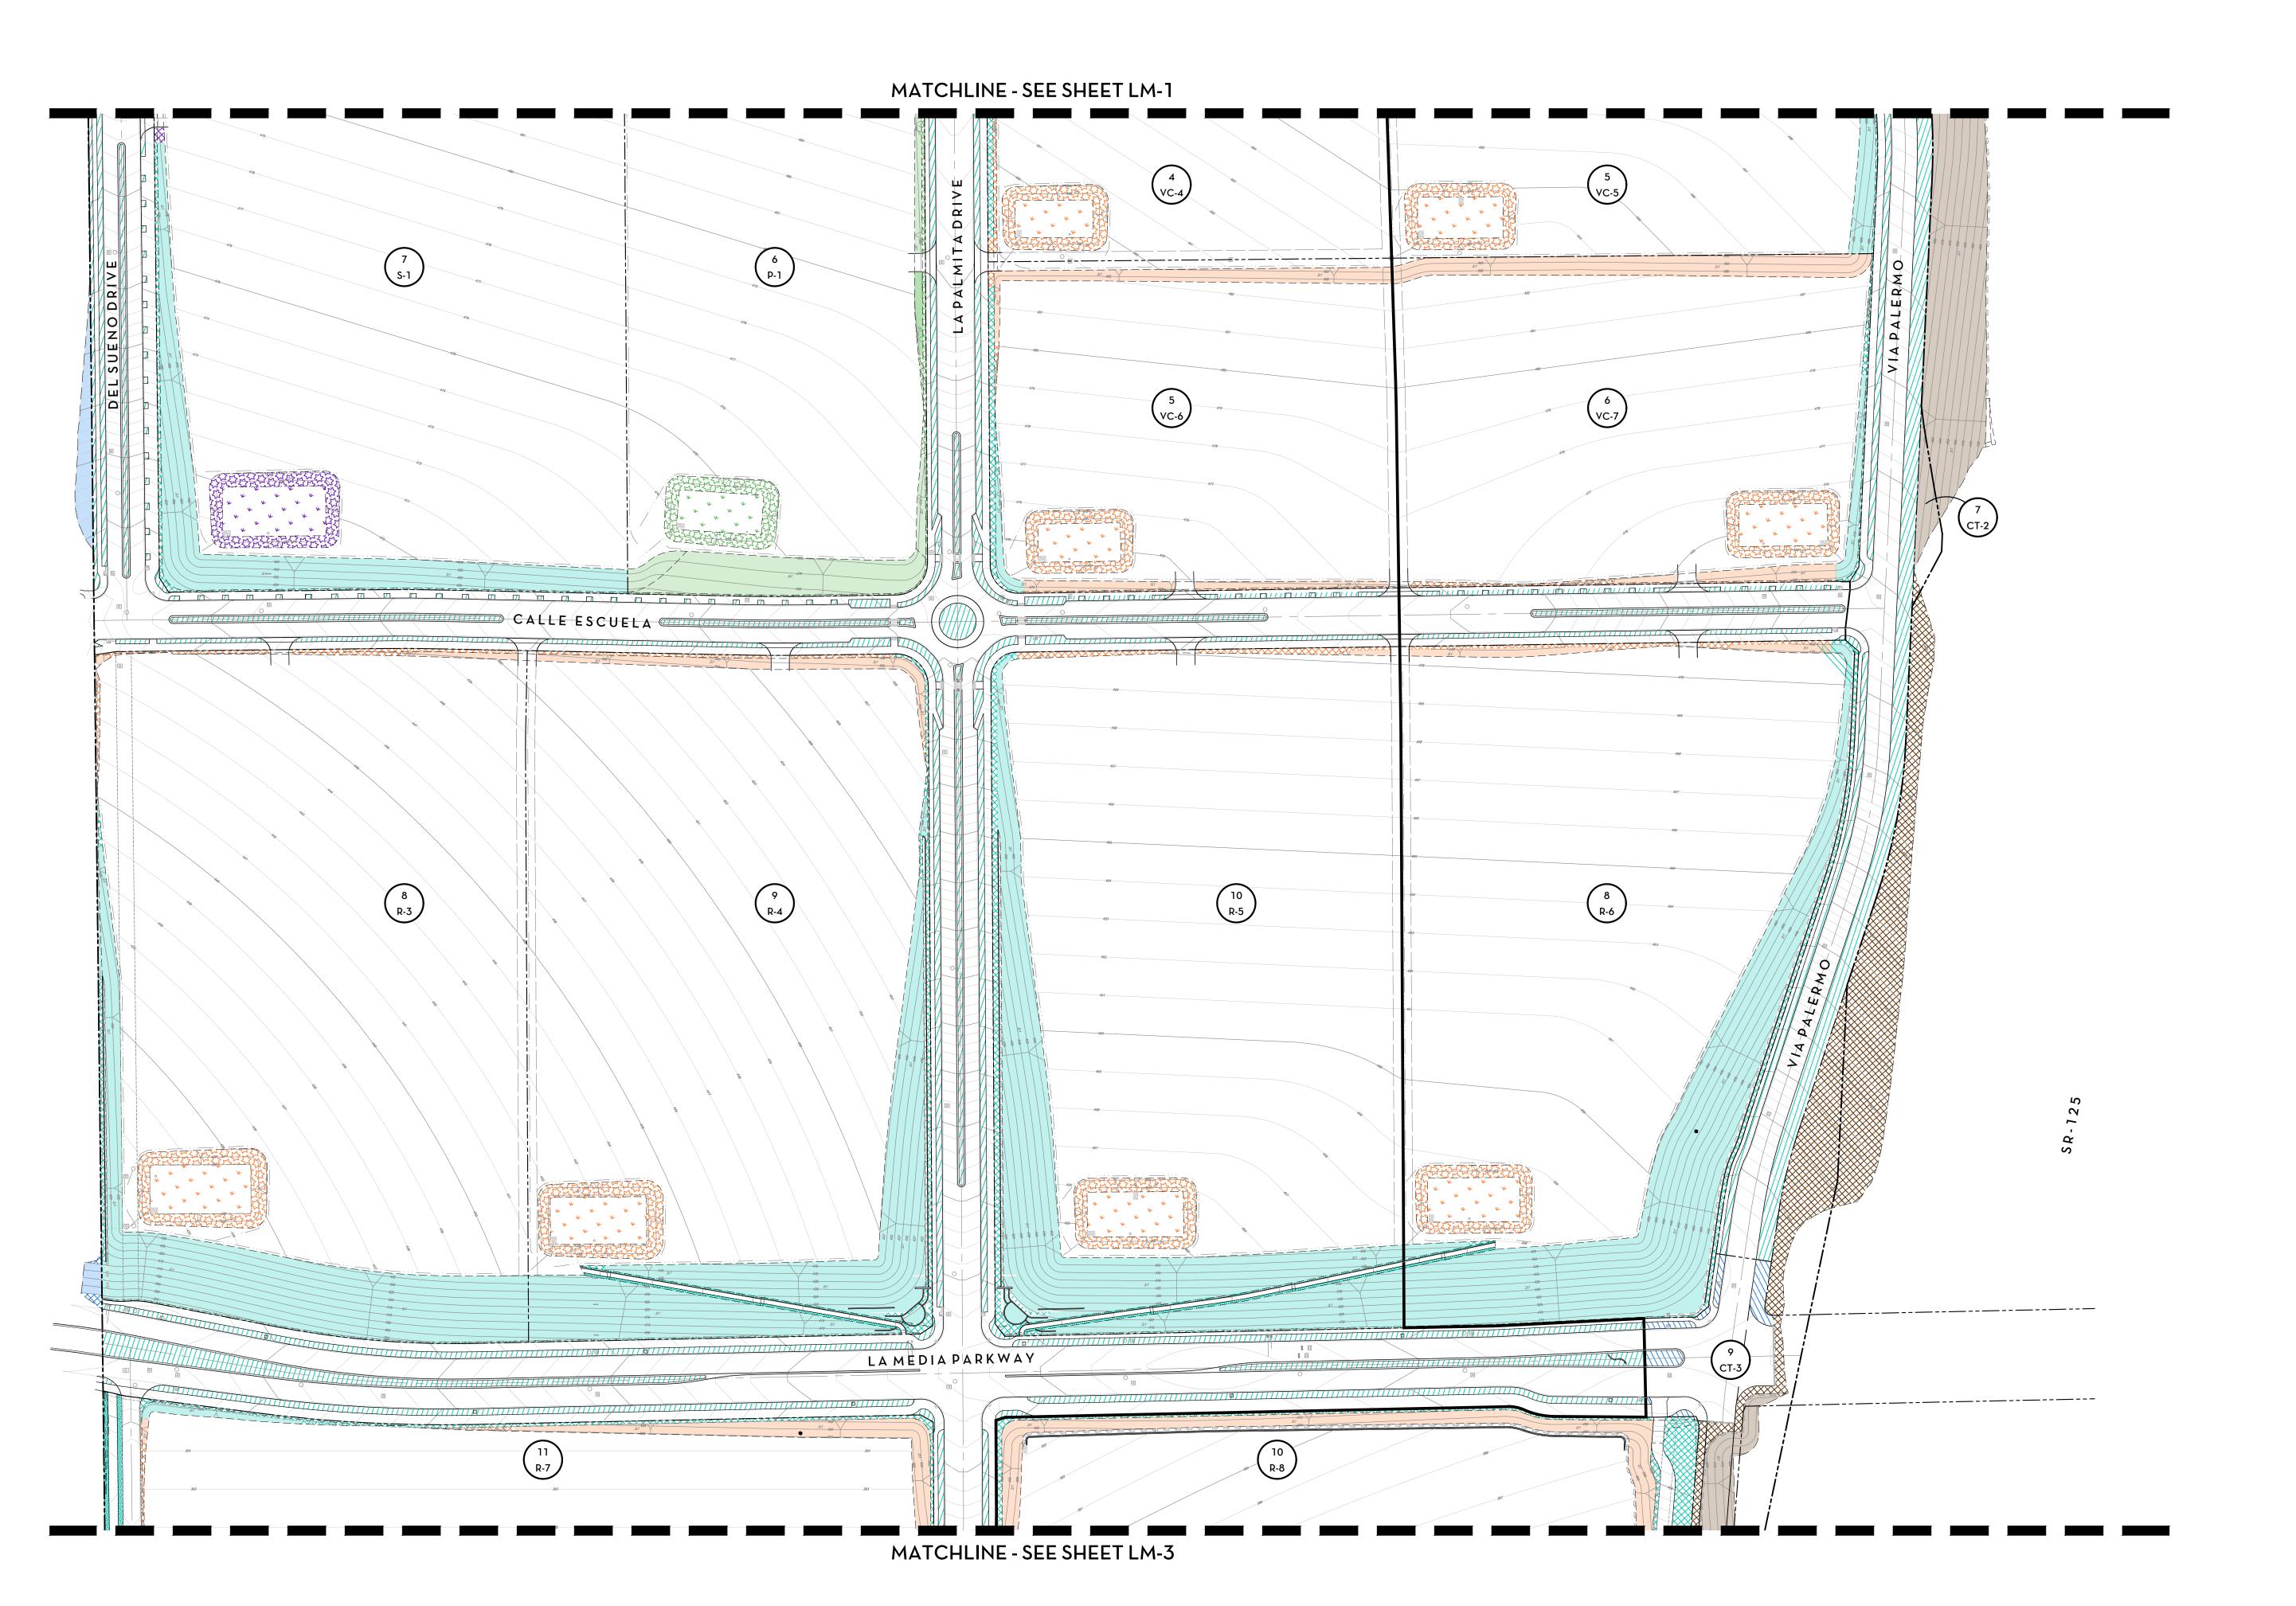

(2'w Min. adjacent to slopes and property lines, + Slopes < 3'h + 6'w)

OTAY RANCH - VILLAGE 8 EAST Landscape Master Plan - Phase I and II

HomeFed Corporation

Maintenance Responsibility Plan

t 760.434.9300

OTAY RANCH - VILLAGE 8 EAST Landscape Master Plan - Phase I and II HomeFed Corporation Maintenance Responsibility Plan

t 760.434.9300

(Sidewalks, Trails, + Parkways) Fuel Mod Zone LANDSCAPE AREA MANUFACTURED SLOPE - 8W MHOA (Flat areas 2'w Min., + Slopes < 3'h + 6'w) RIGHT OF WAY - CAL TRANS OWNED, MHOA MAINTAINED (Sidewalks, Trails, + Parkways) GRADED TRAIL PAD - CAL TRANS OWNED, MHOA MAINTAINED (Trail + Adjacent Landscape) OPEN SPACE LOTS (OS) - MASTER HOA SYMBOL LANDSCAPE AREA MANUFACTURED SLOPE (>3'h + 6'W) (Flat areas 2'w Min., + Slopes < 3'h + 6'w) GRADED TRAIL PAD (Trail + Adjacent Landscape) Fuel Mod Zone MANUFACTURED SLOPE AT WATER QUALITY BASIN WATER QUALITY BASIN (Flat areas 2'w Min., + Slopes < 3'h + 6'w) PARKS (P-1 AND CPF-1) SYMBOL LANDSCAPE AREA (>3'h + 6'W) (2'w Min. adjacent to slopes and property lines, + Slopes < 3'h + 6'w) INTERIM CONDITION SYMBOL SHOA - MANUFACTURED SLOPE AT TEMPORARY WATER QUALITY BASIN SHOA - TEMPORARY WATER QUALITY BASIN (Flat areas 2'w Min., + Slopes < 3'h + 6'w) SCHOOL - MANUFACTURED SLOPE AT TEMPORARY WATER QUALITY BASIN SCHOOL - TEMPORARY WATER QUALITY BASIN (Flat areas 2'w Min., + Slopes < 3'h + 6'w) P1 AND CPF1 - MANUFACTURED SLOPE AT TEMPORARY WATER QUALITY BASIN P1 AND CPF1 - TEMPORARY WATER QUALITY BASIN (Flat areas 2'w Min., + Slopes < 3'h + 6'w) SUB-ASSOCIATION BUILDER SITES SYMBOL LANDSCAPE AREA MANUFACTURED SLOPE (>3'h + 6'W) (Flat areas 2'w Min., + Slopes < 3'h + 6'w) (Sidewalks, Trails, + Parkways) **CAL TRANS** NON-IRRIGATED, REVEGETATED (MHOA INSTALL, TEMP. MAINTAINED) SYMBOL LANDSCAPE AREA MANUFACTURED SLOPE (>3'h + 6'W) (Flat areas 2'w Min., + Slopes < 3'h + 6'w) CITY OF CHULA VISTA GENERAL FUND P2 AND AR-11 SYMBOL LANDSCAPE AREA MANUFACTURED SLOPE (>3'h + 6'W) (2'w Min. adjacent to slopes and property lines, + Slopes < 3'h + 6'w) **GRADED TRAIL PAD** (Trail + Adjacent Landscape) Fuel Mod Zone MANUFACTURED SLOPE AT TEMPORARY WATER QUALITY BASIN TEMPORARY WATER QUALITY BASIN (Flat areas 2'w Min., + Slopes < 3'h + 6'w) CITY OF CHULA VISTA COMMUNITTY FACILITIES DISTRICT LANDSCAPE AREA MANUFACTURED SLOPE (>3'h + 6'W) (2'w Min. adjacent to slopes and property lines, + Slopes < 3'h + 6'w) GRADED TRAIL PAD (Trail + Adjacent Landscape) SEE SHEET 1 CITY OF CHULA VISTA SCHOOL DISTRICT SEE SHEET 2 LANDSCAPE AREA SYMBOL MANUFACTURED SLOPE (>3'h + 6'W) SEE SHEET 3 (2'w Min. adjacent to slopes and property lines, + Slopes < 3'h + 6'w)

(2'w Min. adjacent to slopes and property lines, + Slopes < 3'h + 6'w)

HOME FED | MASTER HOA

SYMBOL

OTAY RANCH - VILLAGE 8 EAST

Landscape Master Plan - Phase I and II Home Fed Corporation

Maintenance Responsibility Plan