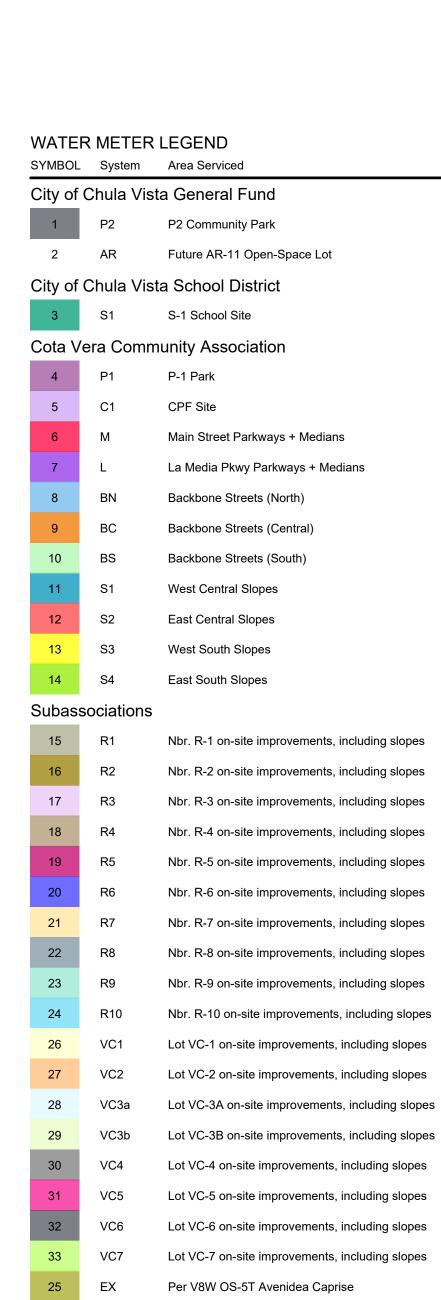

---- IRR-G --- 'G' - Portion of OS-7 Openspace + OS-6 Water Quality Basin

—— IRR-H —— 'H' - P2 Park + AR-11

| SYMBOL    | System    | LEGEND Area Serviced                             | Lateral | Water Meter Location          | Station Point | Electrical Meter Designation + Location | Statio |
|-----------|-----------|--------------------------------------------------|---------|-------------------------------|---------------|-----------------------------------------|--------|
| City of ( | -         | ta General Fund                                  |         |                               |               | -                                       |        |
| 1         | P2        | P2 Community Park                                | 6"      | South end of Delgado Drive    | TBD           | #4: South end of Delgado Drive          | TBD    |
| 2         | AR        | Future AR-11 Open-Space Lot                      | 6"      | South end of Delgado Drive    | TBD           | #4: South end of Delgado Drive          | TBD    |
| City of ( | Chula Vis | ta School District                               |         |                               |               |                                         |        |
| 3         | S1        | S-1 School Site                                  | 3"      | South side of Savoria Parkway | TBD           | To be determined by school district     | TBD    |
| cota Ve   | era Comm  | nunity Association                               |         |                               |               |                                         |        |
| 4         | P1        | P-1 Park                                         | 2"      | North side of Calle Escuela   | TBD           | #2: South side of Calle Escuela         | TBD    |
| 5         | C1        | CPF Site                                         | 2"      | South end of Delgado Drive    | TBD           | #3: South end of Delgado Drive          | TBD    |
| 6         | M         | Main Street Parkways + Medians                   | 2"      | South side of Main Street     | TBD           | #1: North side of Savoria Parkway       | TBD    |
| 7         | L         | La Media Pkwy Parkways + Medians                 | 2"      | West side of La Palmita Drive | TBD           | #2: South side of Calle Escuela         | TBD    |
| 8         | BN        | Backbone Streets (North)                         | 2"      | North side of Savoia Parkway  | TBD           | #1: North side of Savoria Parkway       | TBD    |
| 9         | ВС        | Backbone Streets (Central)                       | 2"      | South side of Calle Escuela   | TBD           | #2: South side of Calle Escuela         | TBD    |
| 10        | BS        | Backbone Streets (South)                         | 2"      | West side of Delgado Drive    | TBD           | #3: South end of Delgado Drive          | TBD    |
| 11        | S1        | West Central Slopes                              | 2"      | West side of La Palmita Drive | TBD           | #2: South side of Calle Escuela         | TBD    |
| 12        | S2        | East Central Slopes                              | 2"      | East side of La Palmita Drive | TBD           | #2: South side of Calle Escuela         | TBD    |
| 13        | S3        | West South Slopes                                | 2"      | South end of Delgado Drive    | TBD           | #3: South end of Delgado Drive          | TBD    |
| 14        | S4        | East South Slopes                                | 2"      | South end of Delgado Drive    | TBD           | #3: South end of Delgado Drive          | TBD    |
| ubass     | ociations |                                                  |         |                               |               |                                         |        |
| 15        | R1        | Nbr. R-1 on-site improvements, including slopes  | 2"      | North side of Savoria Parkway | TBD           | To be determined by builder             | TBD    |
| 16        | R2        | Nbr. R-2 on-site improvements, including slopes  | 2"      | North side of Savoria Parkway | TBD           | To be determined by builder             | TBD    |
| 17        | R3        | Nbr. R-3 on-site improvements, including slopes  | 2"      | South side of Calle Escuela   | TBD           | To be determined by builder             | TBD    |
| 18        | R4        | Nbr. R-4 on-site improvements, including slopes  | 2"      | South side of Calle Escuela   | TBD           | To be determined by builder             | TBD    |
| 19        | R5        | Nbr. R-5 on-site improvements, including slopes  | 2"      | South side of Calle Escuela   | TBD           | To be determined by builder             | TBD    |
| 20        | R6        | Nbr. R-6 on-site improvements, including slopes  | 2"      | South side of Calle Escuela   | TBD           | To be determined by builder             | TBD    |
| 21        | R7        | Nbr. R-7 on-site improvements, including slopes  | 2"      | West side of Delgado Drive    | TBD           | To be determined by builder             | TBD    |
| 22        | R8        | Nbr. R-8 on-site improvements, including slopes  | 2"      | East side of Delgado Drive    | TBD           | To be determined by builder             | TBD    |
| 23        | R9        | Nbr. R-9 on-site improvements, including slopes  | 2"      | West side of Delgado Drive    | TBD           | To be determined by builder             | TBD    |
| 24        | R10       | Nbr. R-10 on-site improvements, including slopes | 2"      | East side of Delgado Drive    | TBD           | To be determined by builder             | TBD    |
| 26        | VC1       | Lot VC-1 on-site improvements, including slopes  | 2"      | North side of Main Street     | TBD           | To be determined by builder             | TBD    |
| 27        | VC2       | Lot VC-2 on-site improvements, including slopes  | 2"      | East side of La Palmita Drive | TBD           | To be determined by builder             | TBD    |
| 28        | VC3a      | Lot VC-3A on-site improvements, including slopes | 2"      | West side of Via Palermo      | TBD           | To be determined by builder             | TBD    |
| 29        | VC3b      | Lot VC-3B on-site improvements, including slopes | 2"      | West side of Via Palermo      | TBD           | To be determined by builder             | TBD    |
| 30        | VC4       | Lot VC-4 on-site improvements, including slopes  | 2"      | East side of La Palmita Drive | TBD           | To be determined by builder             | TBD    |
| 31        | VC5       | Lot VC-5 on-site improvements, including slopes  | 2"      | East side of La Palmita Drive | TBD           | To be determined by builder             | TBD    |
| 32        | VC6       | Lot VC-6 on-site improvements, including slopes  | 2"      | North side of Calle Escuela   | TBD           | To be determined by builder             | TBD    |
| 33        | VC7       | Lot VC-7 on-site improvements, including slopes  | 2"      | North side of Calle Escuela   | TBD           | To be determined by builder             | TBD    |

#### Lateral Water Meter Location Station Point Electrical Meter Designation + Location Station Point P2 P2 Community Park South end of Delgado Drive #4: South end of Delgado Drive 2 AR Future AR-11 Open-Space Lot South end of Delgado Drive #4: South end of Delgado Drive City of Chula Vista School District South side of Savoria Parkway TBD To be determined by school district Cota Vera Community Association #2: South side of Calle Escuela North side of Calle Escuela South end of Delgado Drive #3: South end of Delgado Drive Main Street Parkways + Medians #1: North side of Savoria Parkway South side of Main Street La Media Pkwy Parkways + Medians West side of La Palmita Drive #2: South side of Calle Escuela North side of Savoia Parkway TBD #1: North side of Savoria Parkway Backbone Streets (Central) South side of Calle Escuela TBD #2: South side of Calle Escuela #3: South end of Delgado Drive West side of Delgado Drive TBD #2: South side of Calle Escuela West side of La Palmita Drive TBD East side of La Palmita Drive #2: South side of Calle Escuela South end of Delgado Drive #3: South end of Delgado Drive South end of Delgado Drive #3: South end of Delgado Drive Subassociations Nbr. R-1 on-site improvements, including slopes North side of Savoria Parkway TBD To be determined by builder Nbr. R-2 on-site improvements, including slopes North side of Savoria Parkway TBD To be determined by builder Nbr. R-3 on-site improvements, including slopes South side of Calle Escuela To be determined by builder Nbr. R-4 on-site improvements, including slopes South side of Calle Escuela To be determined by builder South side of Calle Escuela Nbr. R-5 on-site improvements, including slopes To be determined by builder Nbr. R-6 on-site improvements, including slopes South side of Calle Escuela To be determined by builder To be determined by builder Nbr. R-7 on-site improvements, including slopes West side of Delgado Drive East side of Delgado Drive Nbr. R-8 on-site improvements, including slopes To be determined by builder Nbr. R-9 on-site improvements, including slopes West side of Delgado Drive To be determined by builder Nbr. R-10 on-site improvements, including slopes East side of Delgado Drive To be determined by builder Lot VC-1 on-site improvements, including slopes North side of Main Street To be determined by builder Lot VC-2 on-site improvements, including slopes East side of La Palmita Drive To be determined by builder Lot VC-3A on-site improvements, including slopes West side of Via Palermo To be determined by builder

West side of Via Palermo

East side of La Palmita Drive

East side of La Palmita Drive

North side of Calle Escuela

North side of Calle Escuela

Per V8W Plans

Description

South side of Calle Escuela

South end of Delgado Drive

South end of Delgado Drive

Lot VC-3B on-site improvements, including slopes

Lot VC-4 on-site improvements, including slopes

Lot VC-5 on-site improvements, including slopes

Lot VC-6 on-site improvements, including slopes

Lot VC-7 on-site improvements, including slopes

Per V8W OS-5T Avenidea Caprise

To be determined by builder

Per V8 West Plans

OTAY RANCH - VILLAGE 8 EAST
Landscape Master Plan - Phase Land II
Home Fed Corporation
Landscape Irrigation Master Plan