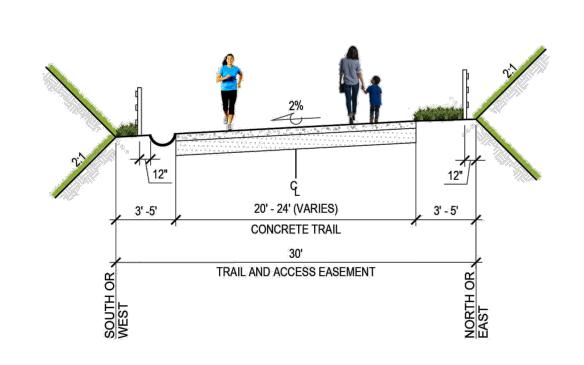

# MULTI-RECREATIONAL TRAIL/ **ACCESS TRAIL**

(WEST SIDE OF P-2)

24' GRADED WIDTH

PUBLIC ACCESS EASEMEN NOTE: CONCEPTUAL DESIGN MAY BE MODIFIED DURING FINAL ENGINEERING TO ADDRESS DRAINAGE

# **EDGE TRAIL**

(C)

OWD WATER ESMT./ PUB. ACCESS ESMT. (D)

24' OWD WATER EASEMENT

PUBLIC ACCESS EASEMENT

NOTE: CONCEPTUAL DESIGN MAY BE MODIFIED DURING FINAL ENGINEERING TO ADDRESS DRAINAGE

City of Chula Vista Director of Development Services or designee.