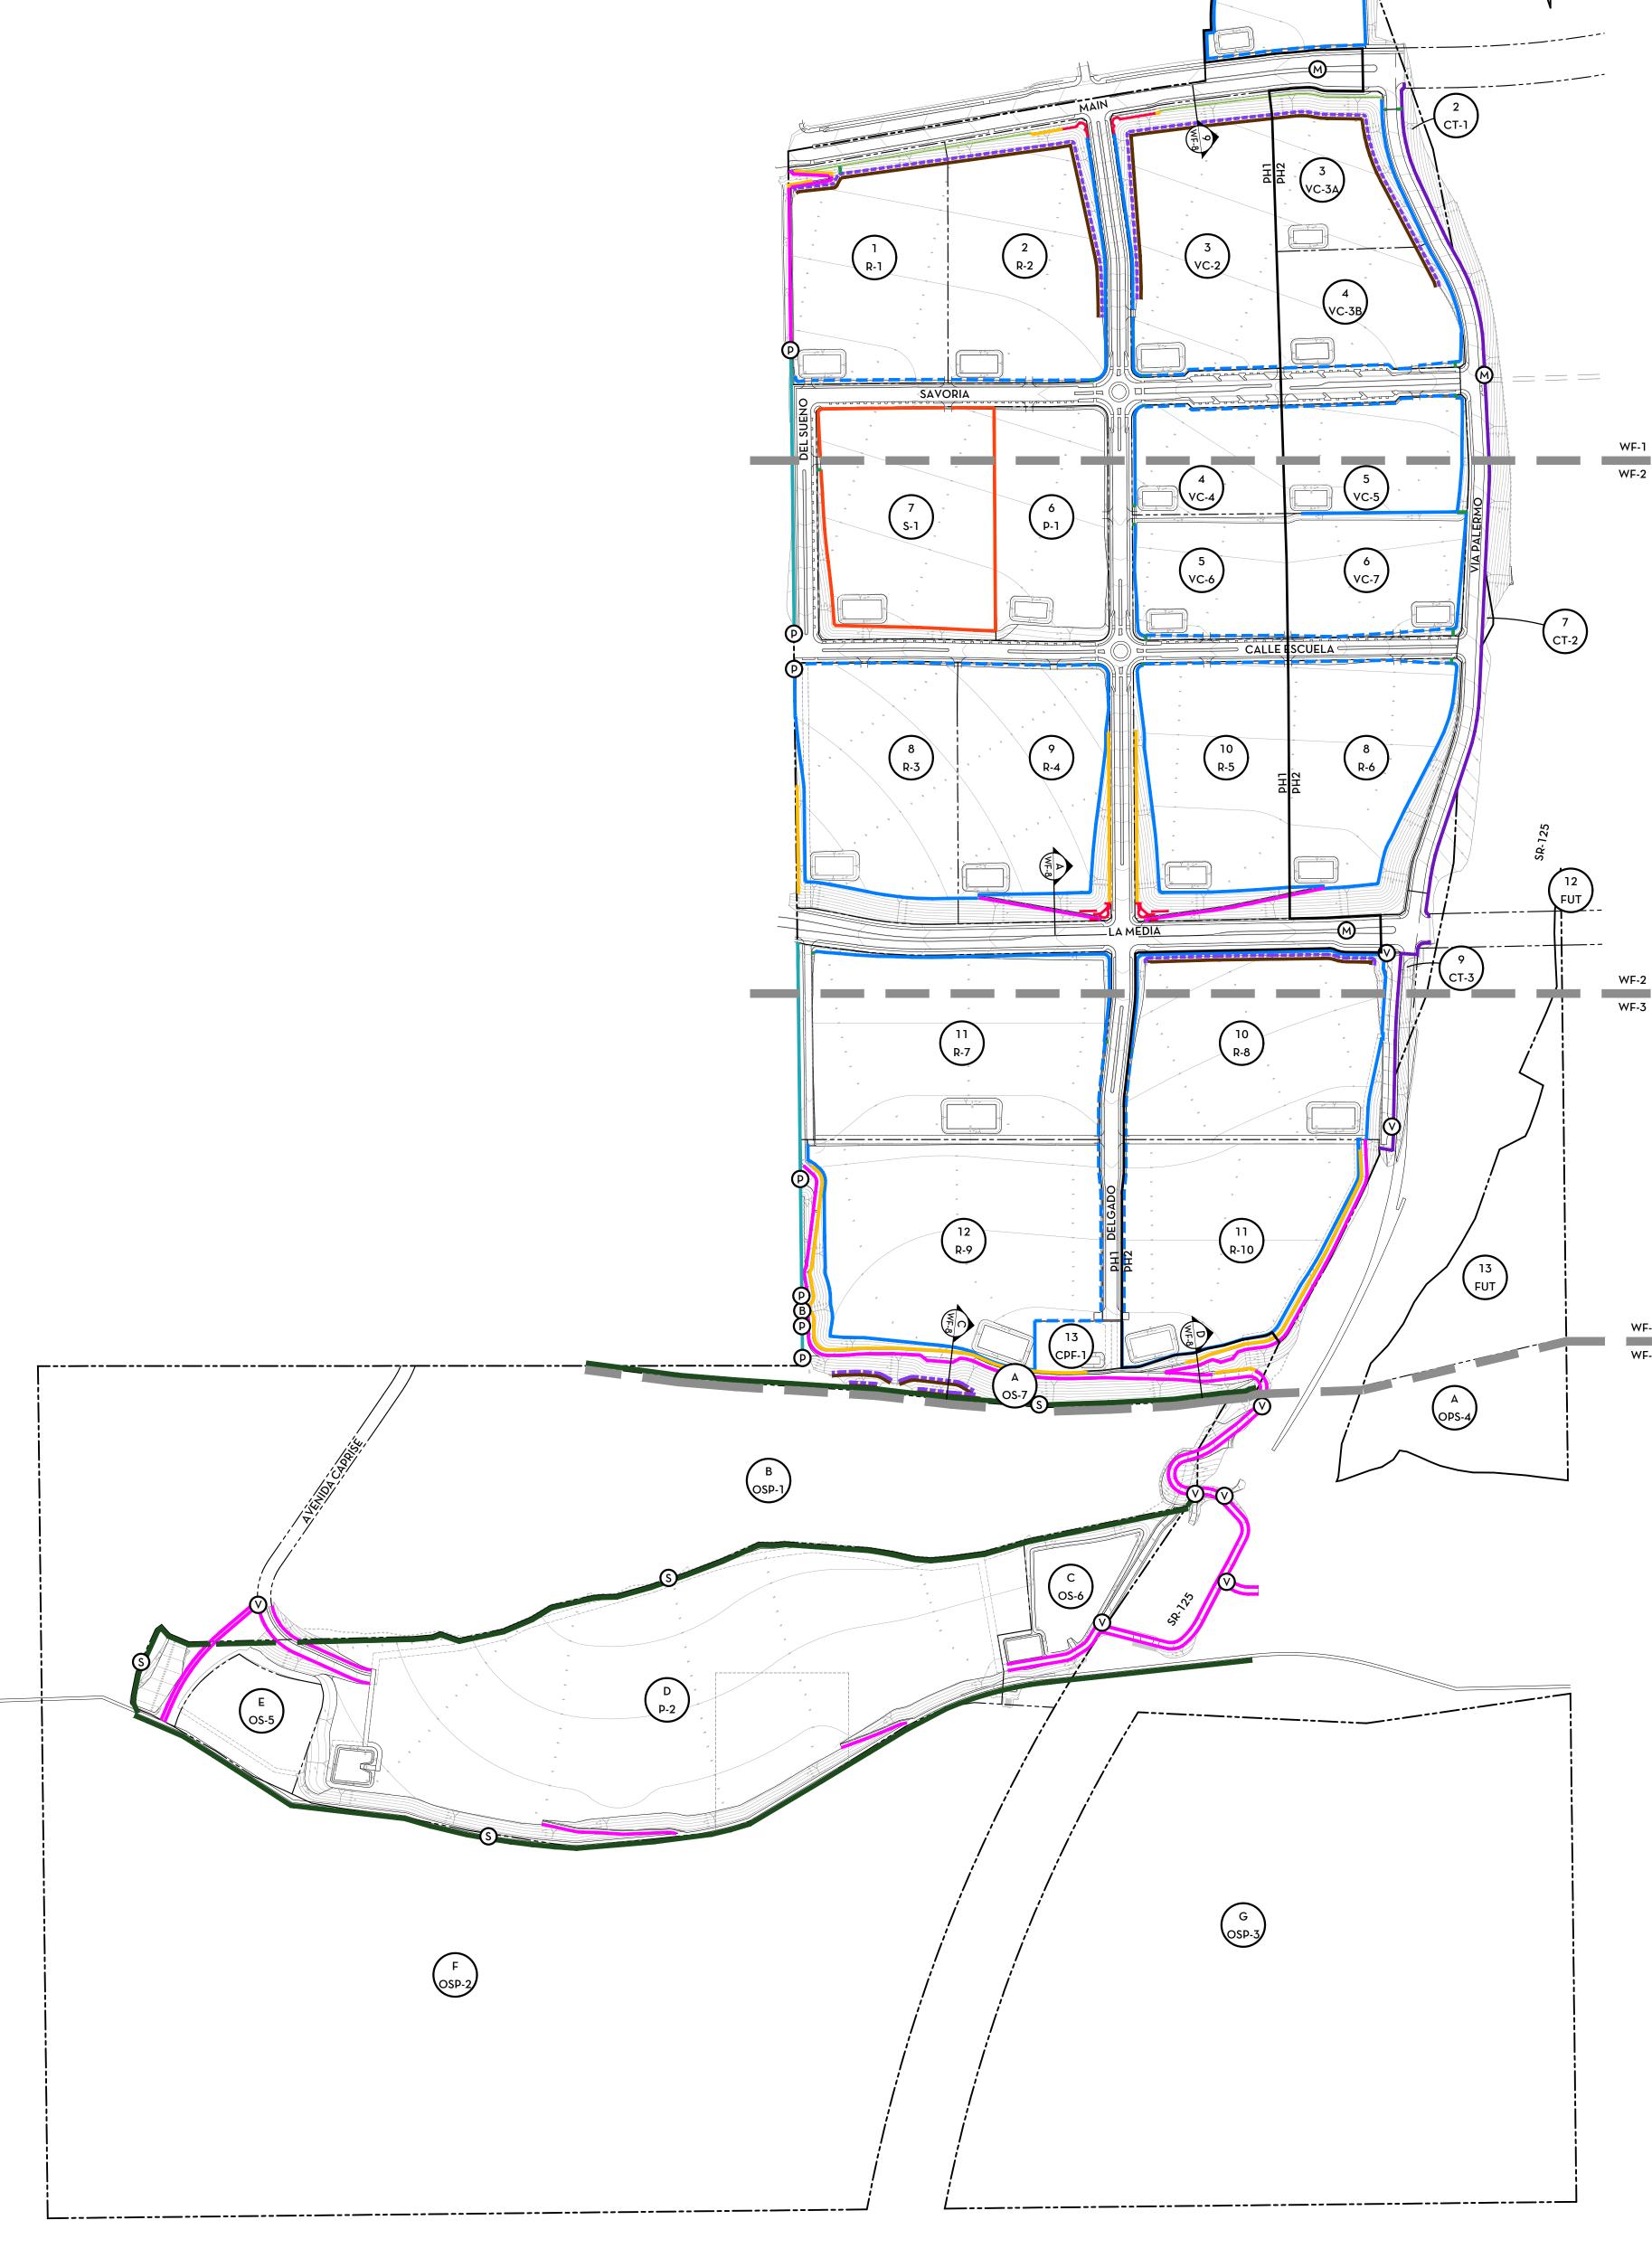

Landscape Master Plan - Phase Land II

Home Fed Corporation

Maintenance Responsibility Plan

OTAY RANCH - VILLAGE 8 EAST Landscape Master Plan - Phase I and II HomeFed Corporation Walland Fence Plan - Overview

#### WALL + FENCE LEGEND

| SYMBOL                | DESCRIPTION                               | MAINTENANCE | DETAIL                           |  |
|-----------------------|-------------------------------------------|-------------|----------------------------------|--|
|                       |                                           |             |                                  |  |
|                       | CABLE GUARD RAIL AT RETAINING WALL        | МНОА        | SEE DETAIL E/ SHEET WF-7         |  |
|                       | PRESERVE EDGE (MSCP) FENCE                | CFD         | SEE DETAIL D/ SHEET WF-7         |  |
|                       | VERTICAL BARRIER AT SCHOOL BOUNDARY       | CVSD        | TBD                              |  |
|                       | POST + RAIL FENCE AT TRAILS               | МНОА        | SEE DETAIL F/ SHEET WF-6         |  |
|                       | SITE RETAINING WALL                       | MHOA        | PER ROUGH GRADING PLANS BY I     |  |
|                       | VERTICAL BARRIER AT MAIN STREET           | SHOA        | TBD                              |  |
|                       | VERTICAL BARRIER                          | SHOA        | TBD BY BUILDER                   |  |
|                       | VERTICAL BARRIER - STREET FRONTAGE        | SHOA        | TBD BY BUILDER                   |  |
|                       | (FREESTANDING / RETAINING) PERIMETER WALL | МНОА        | SEE DETAIL A, B, +C/ SHEET WF-X  |  |
|                       | ENTRY WALL                                | МНОА        | ENLARGEMENTS / SHEET WF-5        |  |
|                       | MSE WALL                                  | МНОА        | PER ROUGH GRADING PLANS BY I     |  |
|                       | CALTRANS BOUNDARY                         | МНОА        | TBD                              |  |
|                       | CONCRETE MOW CURB                         | МНОА        | SEE DETAIL F/ SHEET WF-7         |  |
| M                     | MONUMENT SIGN LOCATION                    | МНОА        | SEE DETAIL F + L/ SHEET WF-8     |  |
| $\check{\otimes}$     | GATE AT ACCESS ROADS                      | VARIES      | SEE DETAIL K/ SHEET WF-7         |  |
| Š                     | PRESERVE EDGE (MSCP) NO TRESPASSING SIGN  | CFD         | SEE DETAIL D/ SHEET WF-6 + D/ S  |  |
| ⊗<br>⊗<br>⊗<br>®<br>© | REMOVABLE BOLLARD                         | МНОА        | SEE DETAIL I/ SHEET WF-7         |  |
| Ď                     | PERIMETER PILASTER                        | МНОА        | SEE DETAIL A, B, + C/ SHEET WF-6 |  |

#### WALL & FENCE NOTES

- 1. ENTRY LOCATIONS ARE PRELIMINARY. FINAL DESIGN WILL TAKE PLACE DURING CONSTRUCTION DRAWING PHASE.
- 2. SOUNDWALL DESIGN SHALL BE DETERMINED BY FINAL SOUND STUDIES.
- 3. THESE PLANS ARE NOT FOR CONSTRUCTION WALL AND FENCE CONSTRUCTION DOCUMENTS SHALL BE SUBMITTED TO CHULA VISTA DEVELOPMENT SERVICES FOR PERMITTING.

#### 4. MSE + RETAINING WALLS PER ROUGH GRADING PLANS BY HUNSAKER & ASSOCIATES.

1. VERTICAL BARRIERS CAN CONSIST OF MOW CURB, T.S. OR WOOD FENCING, WALLS, WALL WITH TUBE STEEL + WALLS WITH GLASS. TO BE DETERMINED DURING CONSTRUCTION DOCUMENT PHASE