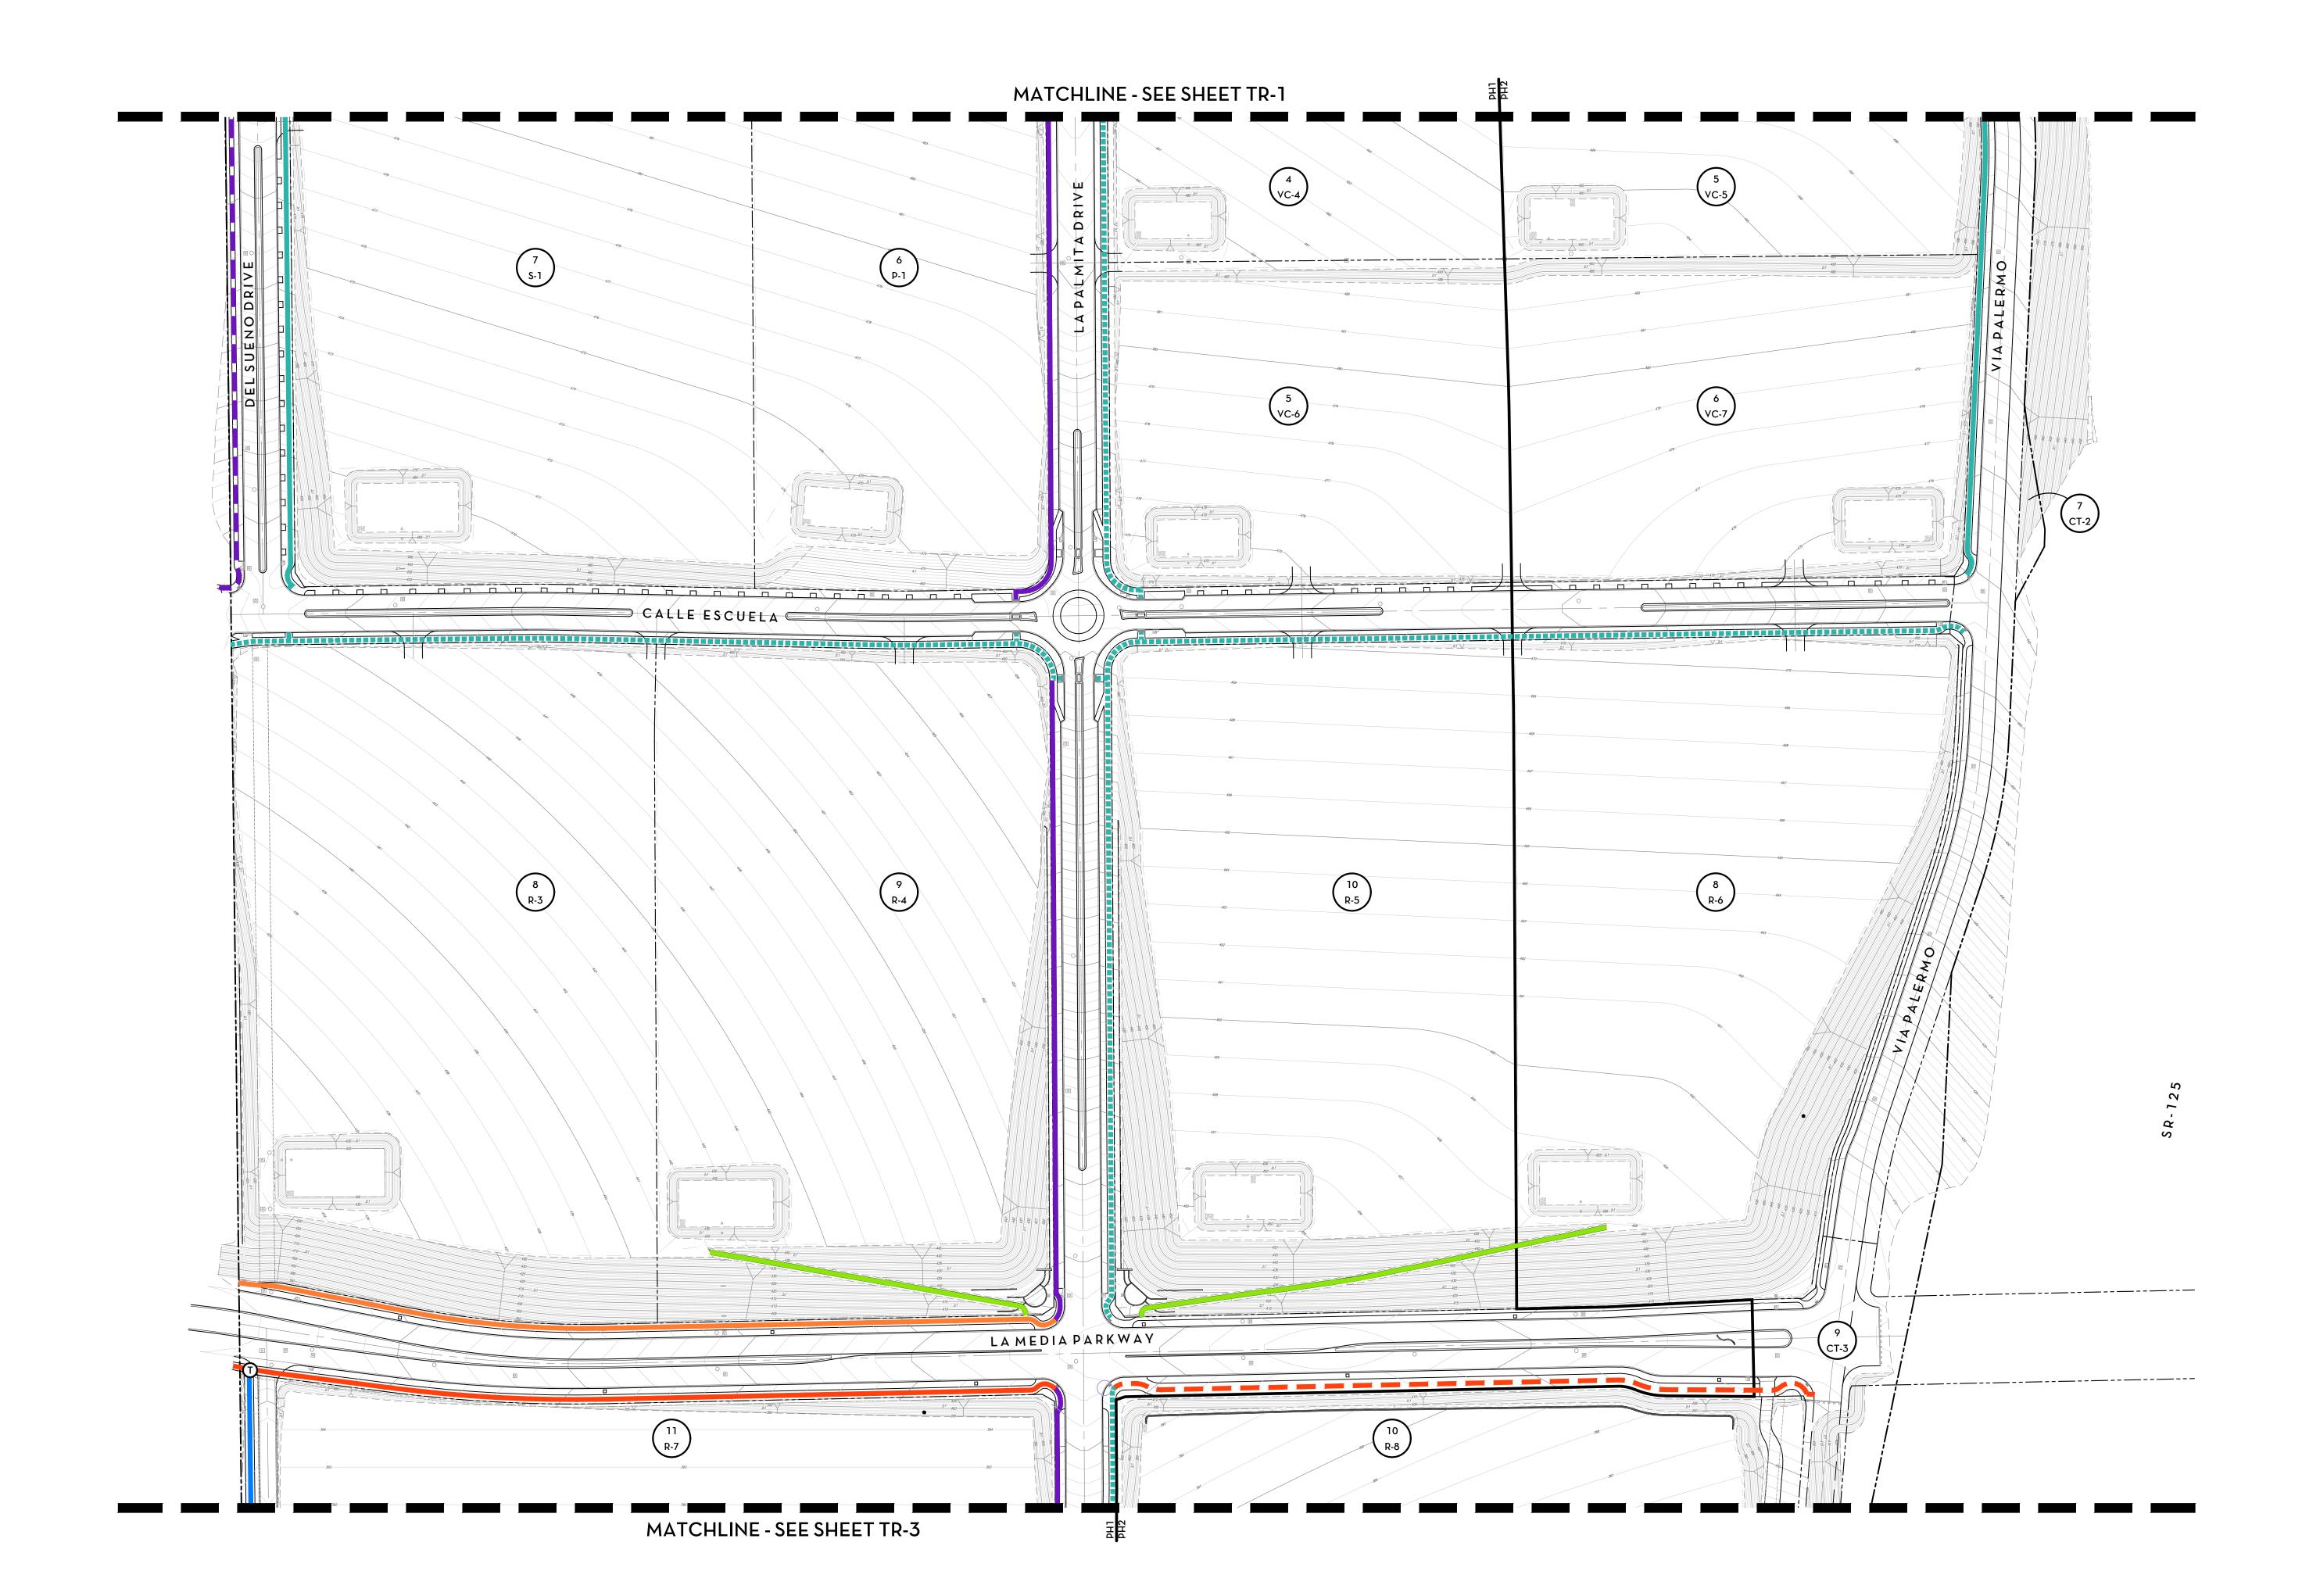

CV Work Order...... OR-XXXXX

OTAY RANCH - VILLAGE 8 EAST Landscape Master Plan - Phase Land II Home Fed Corporation

Trail System Plan

1. FINAL LOCATION OF 10' VILLAGE PATHWAY THROUGH CPF-1 SITE TO BE DETERMINED IN CPF-1 FINAL DESIGN

TRIBUTARY LA, INC. 2725Jefferson Street, Suite 14 Carlsbad, CA 92008 t 760.434.9300

OTAY RANCH - VILLAGE 8 EAST Landscape Master Plan - Phase I and II HomeFed Corporation Trail System Plan

S:\2023 Projects\23.017 V8 East LMP\Drawing Files\Concept\TRAIL-100.dwg\TR-4\18 Apr 2024 1:33 PM by: Kari

# MULTI-RECREATIONAL TRAIL/ **ACCESS TRAIL**

(WEST SIDE OF P-2)

24' GRADED WIDTH

PUBLIC ACCESS EASEMEN NOTE: CONCEPTUAL DESIGN MAY BE MODIFIED DURING FINAL ENGINEERING TO ADDRESS DRAINAGE

# EDGE TRAIL / PUBLIC ACCESS EASEMENT (E)

REGIONAL TRAIL - MAIN STREET

## COMMUNITY PARK TRAIL MAINTENANCE + EMERGENCY ACCESS (EAST OF P-2)

## COMMUNITY PARK ACCESS TRAIL (FROM GREENBELT TRAIL TO P-2)

REGIONAL TRAIL - LA MEDIA PARKWAY SOUTH R.O.W. - LA PALMITA/ DELGADO TO EASTERLY PROJECT BOUNDARY

# MULTI-PURPOSE/ GREENBELT TRAIL

## **NEIGHBORHOOD TRAIL**

REGIONAL TRAIL - LA MEDIA PARKWAY (K)NORTH R.O.W. - WESTERLY PROJECT BOUNDARY TO LA PALMITA/ DELGADO

# **EDGE TRAIL**

(C)

OWD WATER ESMT./ PUB. ACCESS ESMT. (D)

24' OWD WATER EASEMENT

PUBLIC ACCESS EASEMENT

NOTE: CONCEPTUAL DESIGN MAY BE MODIFIED DURING FINAL ENGINEERING TO ADDRESS DRAINAGE

City of Chula Vista Director of Development Services or designee.

## VILLAGE PATHWAY

REGIONAL TRAIL LA MEDIA PARKWAY SOUTH R.O.W. - WESTERLY PROJECT BOUNDARY TO LA PALMITA/ DELGADO

t 760.434.9300

OTAY RANCH - VILLAGE 8 EAST Landscape Master Plan - Phase I and II

HomeFed Corporation