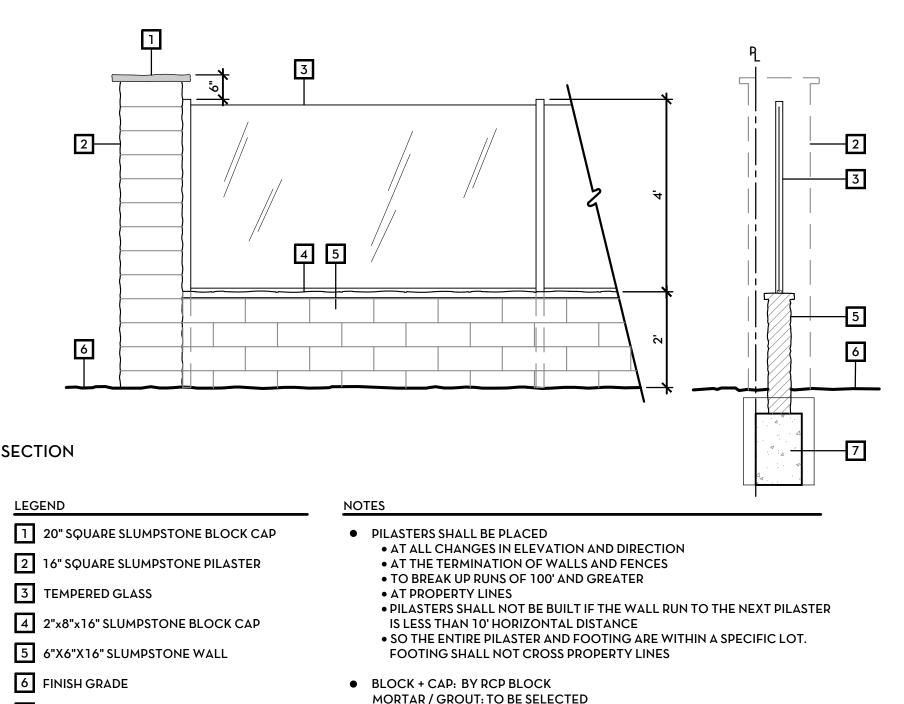

#### WALL + FENCE LEGEND

| SYMBOL                | DESCRIPTION                               | MAINTENANCE | DETAIL                           |  |
|-----------------------|-------------------------------------------|-------------|----------------------------------|--|
|                       |                                           |             |                                  |  |
|                       | CABLE GUARD RAIL AT RETAINING WALL        | МНОА        | SEE DETAIL E/ SHEET WF-7         |  |
|                       | PRESERVE EDGE (MSCP) FENCE                | CFD         | SEE DETAIL D/ SHEET WF-7         |  |
|                       | VERTICAL BARRIER AT SCHOOL BOUNDARY       | CVSD        | TBD                              |  |
|                       | POST + RAIL FENCE AT TRAILS               | МНОА        | SEE DETAIL F/ SHEET WF-6         |  |
|                       | SITE RETAINING WALL                       | MHOA        | PER ROUGH GRADING PLANS BY I     |  |
|                       | VERTICAL BARRIER AT MAIN STREET           | SHOA        | TBD                              |  |
|                       | VERTICAL BARRIER                          | SHOA        | TBD BY BUILDER                   |  |
|                       | VERTICAL BARRIER - STREET FRONTAGE        | SHOA        | TBD BY BUILDER                   |  |
|                       | (FREESTANDING / RETAINING) PERIMETER WALL | МНОА        | SEE DETAIL A, B, +C/ SHEET WF-X  |  |
|                       | ENTRY WALL                                | МНОА        | ENLARGEMENTS / SHEET WF-5        |  |
|                       | MSE WALL                                  | МНОА        | PER ROUGH GRADING PLANS BY I     |  |
|                       | CALTRANS BOUNDARY                         | МНОА        | TBD                              |  |
|                       | CONCRETE MOW CURB                         | МНОА        | SEE DETAIL F/ SHEET WF-7         |  |
| M                     | MONUMENT SIGN LOCATION                    | МНОА        | SEE DETAIL F + L/ SHEET WF-8     |  |
| $\check{\otimes}$     | GATE AT ACCESS ROADS                      | VARIES      | SEE DETAIL K/ SHEET WF-7         |  |
| Š                     | PRESERVE EDGE (MSCP) NO TRESPASSING SIGN  | CFD         | SEE DETAIL D/ SHEET WF-6 + D/ S  |  |
| ⊗<br>⊗<br>⊗<br>®<br>© | REMOVABLE BOLLARD                         | МНОА        | SEE DETAIL I/ SHEET WF-7         |  |
| Ď                     | PERIMETER PILASTER                        | МНОА        | SEE DETAIL A, B, + C/ SHEET WF-6 |  |

#### 4. MSE + RETAINING WALLS PER ROUGH GRADING PLANS BY HUNSAKER & ASSOCIATES.

1. VERTICAL BARRIERS CAN CONSIST OF MOW CURB, T.S. OR WOOD FENCING, WALLS, WALL WITH TUBE STEEL + WALLS WITH GLASS. TO BE DETERMINED DURING CONSTRUCTION DOCUMENT PHASE

#### WALL + FENCE LEGEND

| SYMBOL                           | DESCRIPTION                               | MAINTENANCE | DETAIL                          |
|----------------------------------|-------------------------------------------|-------------|---------------------------------|
|                                  |                                           |             |                                 |
|                                  | CABLE GUARD RAIL AT RETAINING WALL        | МНОА        | SEE DETAIL E/ SHEET WF-7        |
|                                  | PRESERVE EDGE (MSCP) FENCE                | CFD         | SEE DETAIL D/ SHEET WF-7        |
|                                  | VERTICAL BARRIER AT SCHOOL BOUNDARY       | CVSD        | TBD                             |
|                                  | POST + RAIL FENCE AT TRAILS               | МНОА        | SEE DETAIL F/ SHEET WF-6        |
|                                  | SITE RETAINING WALL                       | МНОА        | PER ROUGH GRADING PLANS BY      |
|                                  | VERTICAL BARRIER AT MAIN STREET           | SHOA        | TBD                             |
|                                  | VERTICAL BARRIER                          | SHOA        | TBD BY BUILDER                  |
|                                  | VERTICAL BARRIER - STREET FRONTAGE        | SHOA        | TBD BY BUILDER                  |
|                                  | (FREESTANDING / RETAINING) PERIMETER WALL | МНОА        | SEE DETAIL A, B, +C/ SHEET WF-  |
|                                  | ENTRY WALL                                | МНОА        | ENLARGEMENTS / SHEET WF-5       |
|                                  | MSE WALL                                  | МНОА        | PER ROUGH GRADING PLANS BY      |
|                                  | CALTRANS BOUNDARY                         | МНОА        | TBD                             |
|                                  | CONCRETE MOW CURB                         | МНОА        | SEE DETAIL F/ SHEET WF-7        |
| M                                | MONUMENT SIGN LOCATION                    | МНОА        | SEE DETAIL F + L/ SHEET WF-8    |
| Ŏ                                | GATE AT ACCESS ROADS                      | VARIES      | SEE DETAIL K/ SHEET WF-7        |
| Š                                | PRESERVE EDGE (MSCP) NO TRESPASSING SIGN  | CFD         | SEE DETAIL D/ SHEET WF-6 + D/   |
| <b>⊗</b><br><b>⊗</b><br><b>®</b> | REMOVABLE BOLLARD                         | МНОА        | SEE DETAIL I/ SHEET WF-7        |
| Ð                                | PERIMETER PILASTER                        | МНОА        | SEE DETAIL A, B, + C/ SHEET WF- |
|                                  |                                           |             |                                 |

#### SUB HOA

 VERTICAL BARRIERS CAN CONSIST OF MOW CURB, T.S. OR WOOD FENCING, WALLS, WALL WITH TUBE STEEL + WALLS WITH GLASS. TO BE DETERMINED DURING CONSTRUCTION DOCUMENT PHASE

Landscape Master Plan - Phase I and II
Home Fed Corporation
Wall and Fence Plan