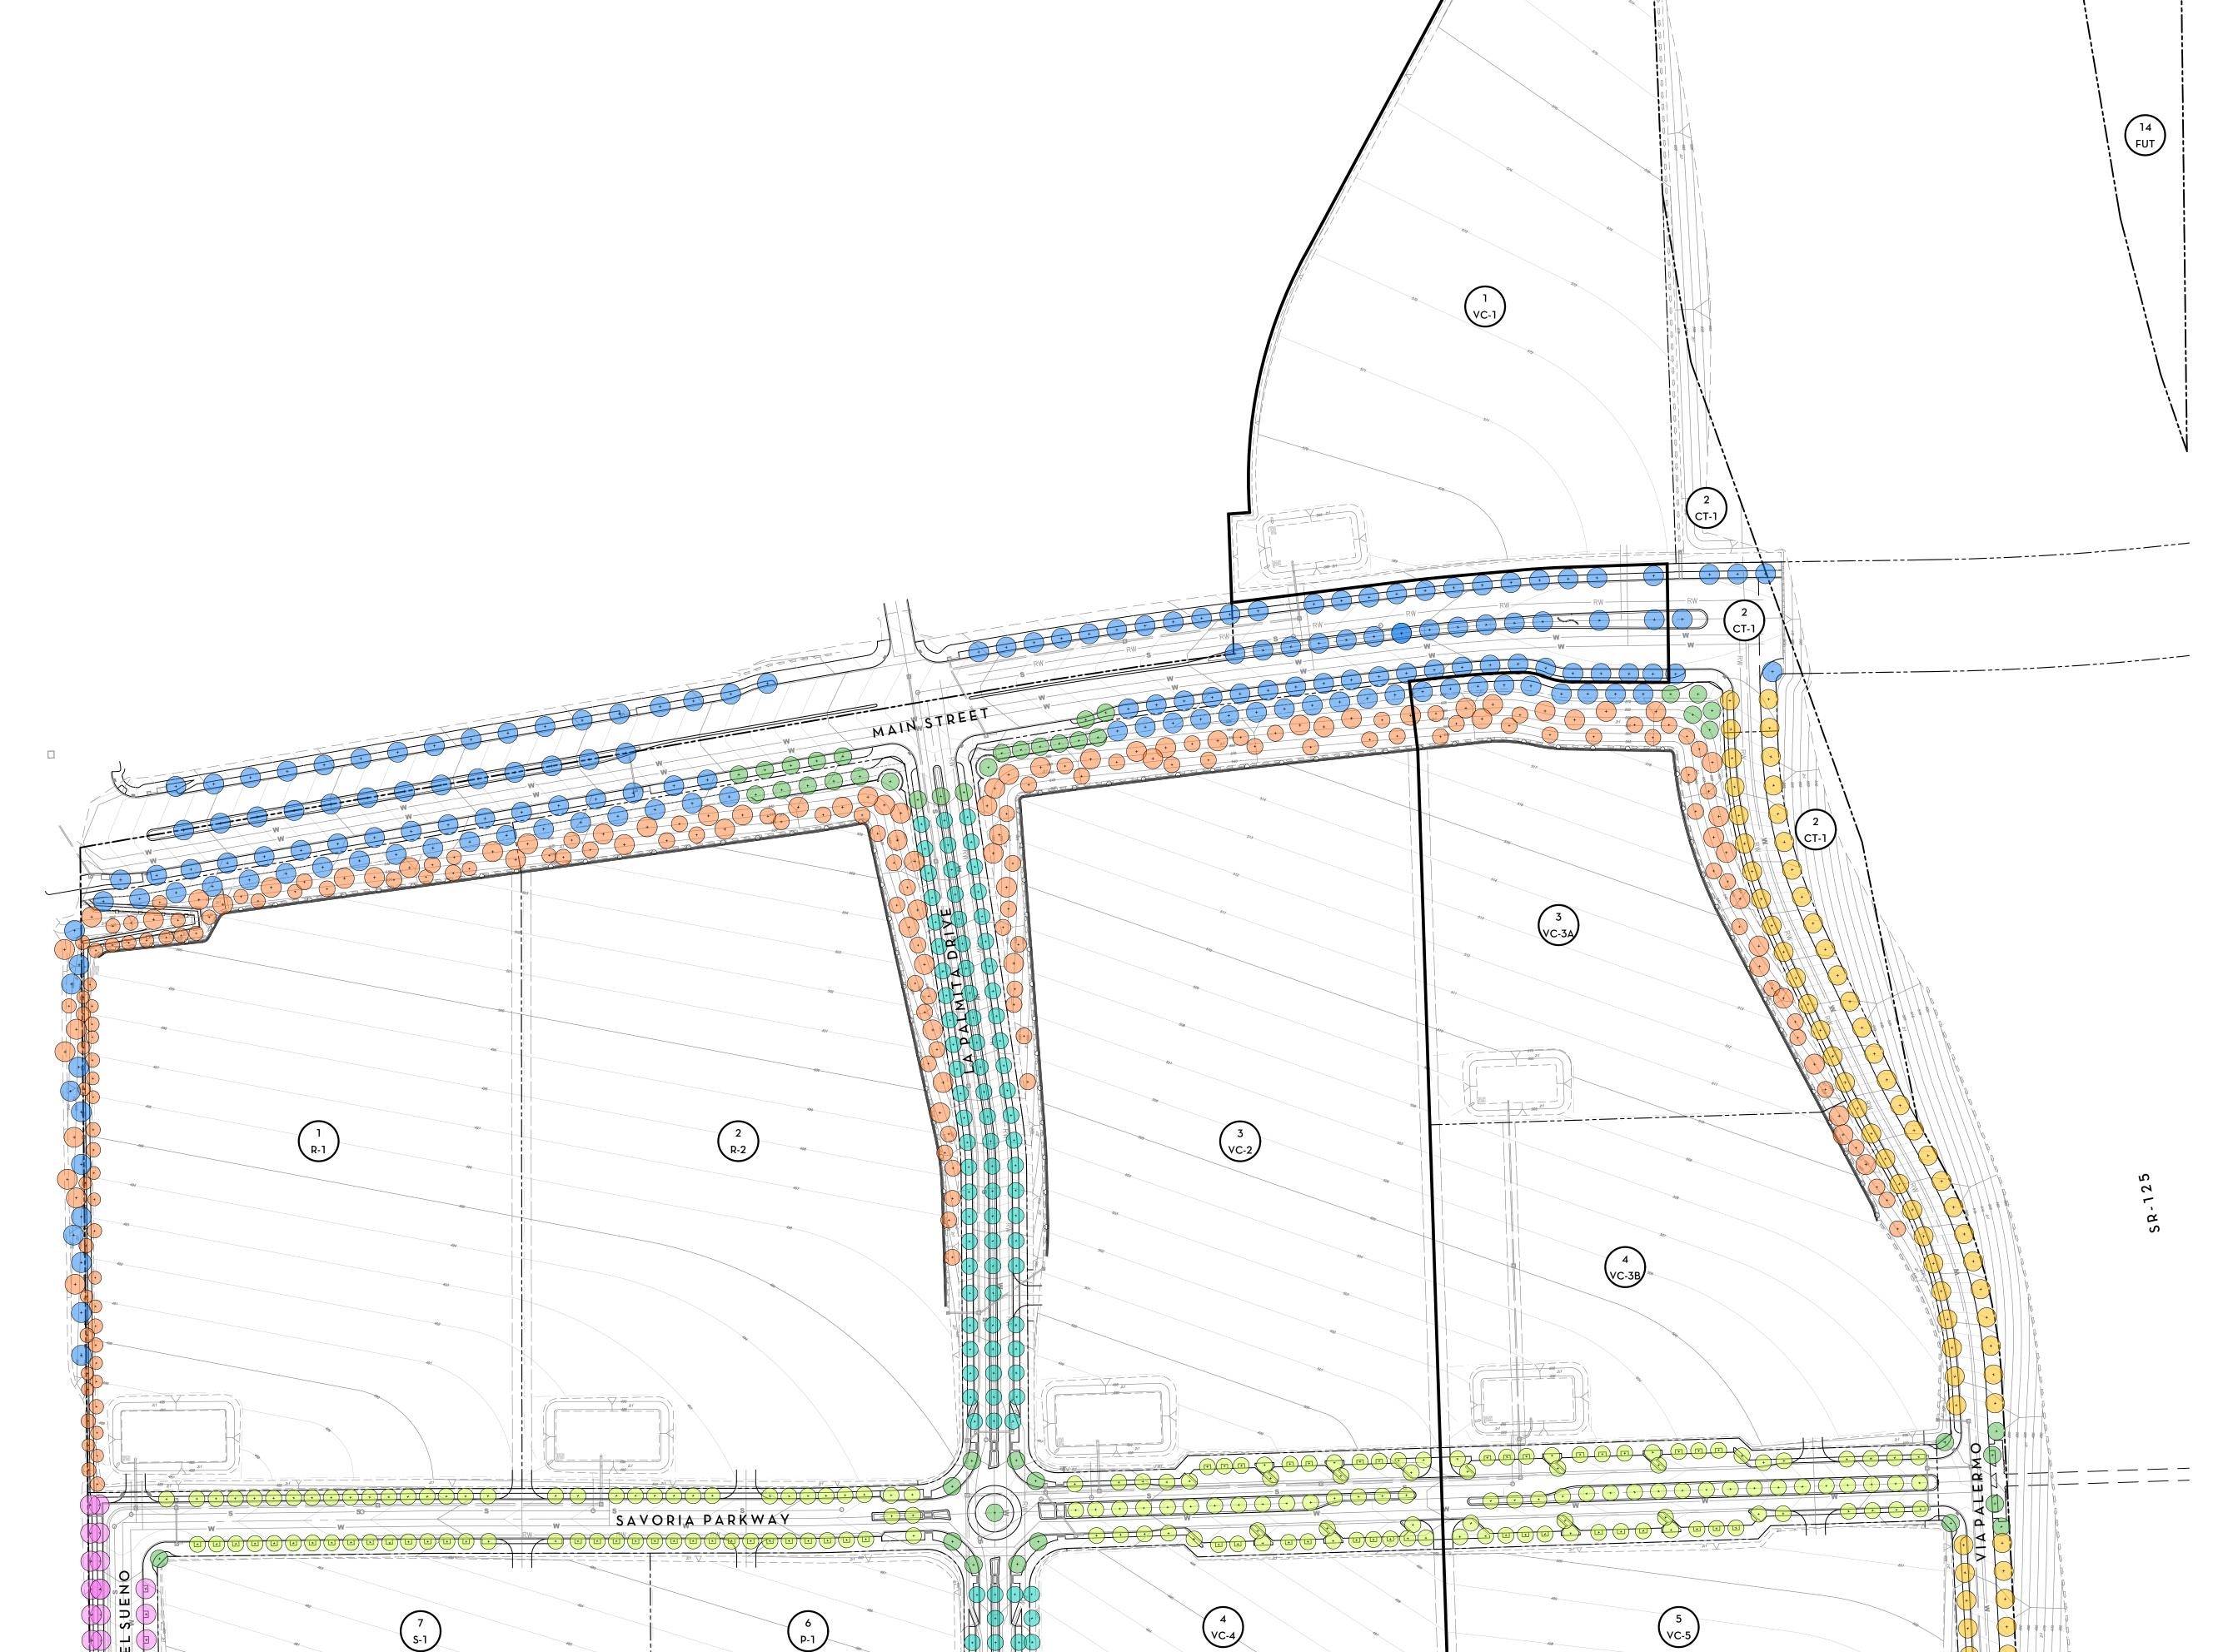

OTAY RANCH - VILLAGE 8 EAST Landscape Master Plan - Phase Land II

HomeFed Corporation

Landscape Tree Planting Plan - Overview

SYMBOL SPACING BOTANICAL NAME COMMON NAME Lagerstroemia indica 'Natchez ' Natchez Crape Myrtle Platanus x acerifolia 'Columbia' Columbia London Plane Tree Holly Oak Drake Lacebark Elm

ENTRY TREES (Such as) SYMBOL SPACING BOTANICAL NAME COMMON NAME Lagerstromia indica 'Tuscarora' Tuscarora Crape Myrtle European Olive Fruitless Olive

SLOPE TREES (FACING STREETS)(Such as)

SYMBOL SPACING BOTANICAL NAME COMMON NAME Marina Strawberry Tree Arbutus 'Marina' Australian Willow Geijera parviflora Brisbane Box Lophostemon confertus Metrosideros exelsus New Zealand Christmas Tree Fruitless Olive Parkinsonia x 'Desert Museum' Desert Museum Palo Verde California Sycamore Chilean Mesquite Prosopis chilensis Prunus ilicifolia 'ilicifolia' Hollyleaf Cherry Coast Live Oak Quercus agrifolia Holly Oak Quercus ilex Southern Live Oak

SLOPE TREES (FMZ Zones) (Such as)

SYMBOL SPACING BOTANICAL NAME COMMON NAME Cercis occidentalis Western Redbud Desert Museum Palo Verde California Sycamore Chilean Mesquite Prunus ilicifolia 'ilicifolia' Hollyleaf Cherry Quercus agrifolia Coast Live Oak Englemann Oak Quercus engelmannii Holly Oak Quercus ilex Southern Live Oak

SLOPE TREES (FACING DEVELOPMENTS + INT. OPEN SPACE)Such as) SDACING BOTANICAL NAME

Rhus lancea

African Sumac

| MBOL | SPACING | BOTANICAL NAME        | COMMON NAME               |
|------|---------|-----------------------|---------------------------|
| ×    | Varies  | Arbutus 'Marina'      | Marina Strawberry Tree    |
|      |         | Geijera parviflora    | Australian Willow         |
|      |         | Lophostemon confertus | Brisbane Box              |
|      |         | Metrosideros exelsus  | New Zealand Christmas Tre |
|      |         | Platanus racemosa     | California Sycamore       |
|      |         | Prosopis chilensis    | Chilean Mesquite          |
|      |         | Quercus agrifolia     | Coast Live Oak            |
|      |         | Quercus ilex          | Holly Oak                 |
|      |         | Quercus virginiana    | Southern Live Oak         |
|      |         | Rhus lancea           | African Sumac             |
|      |         |                       |                           |