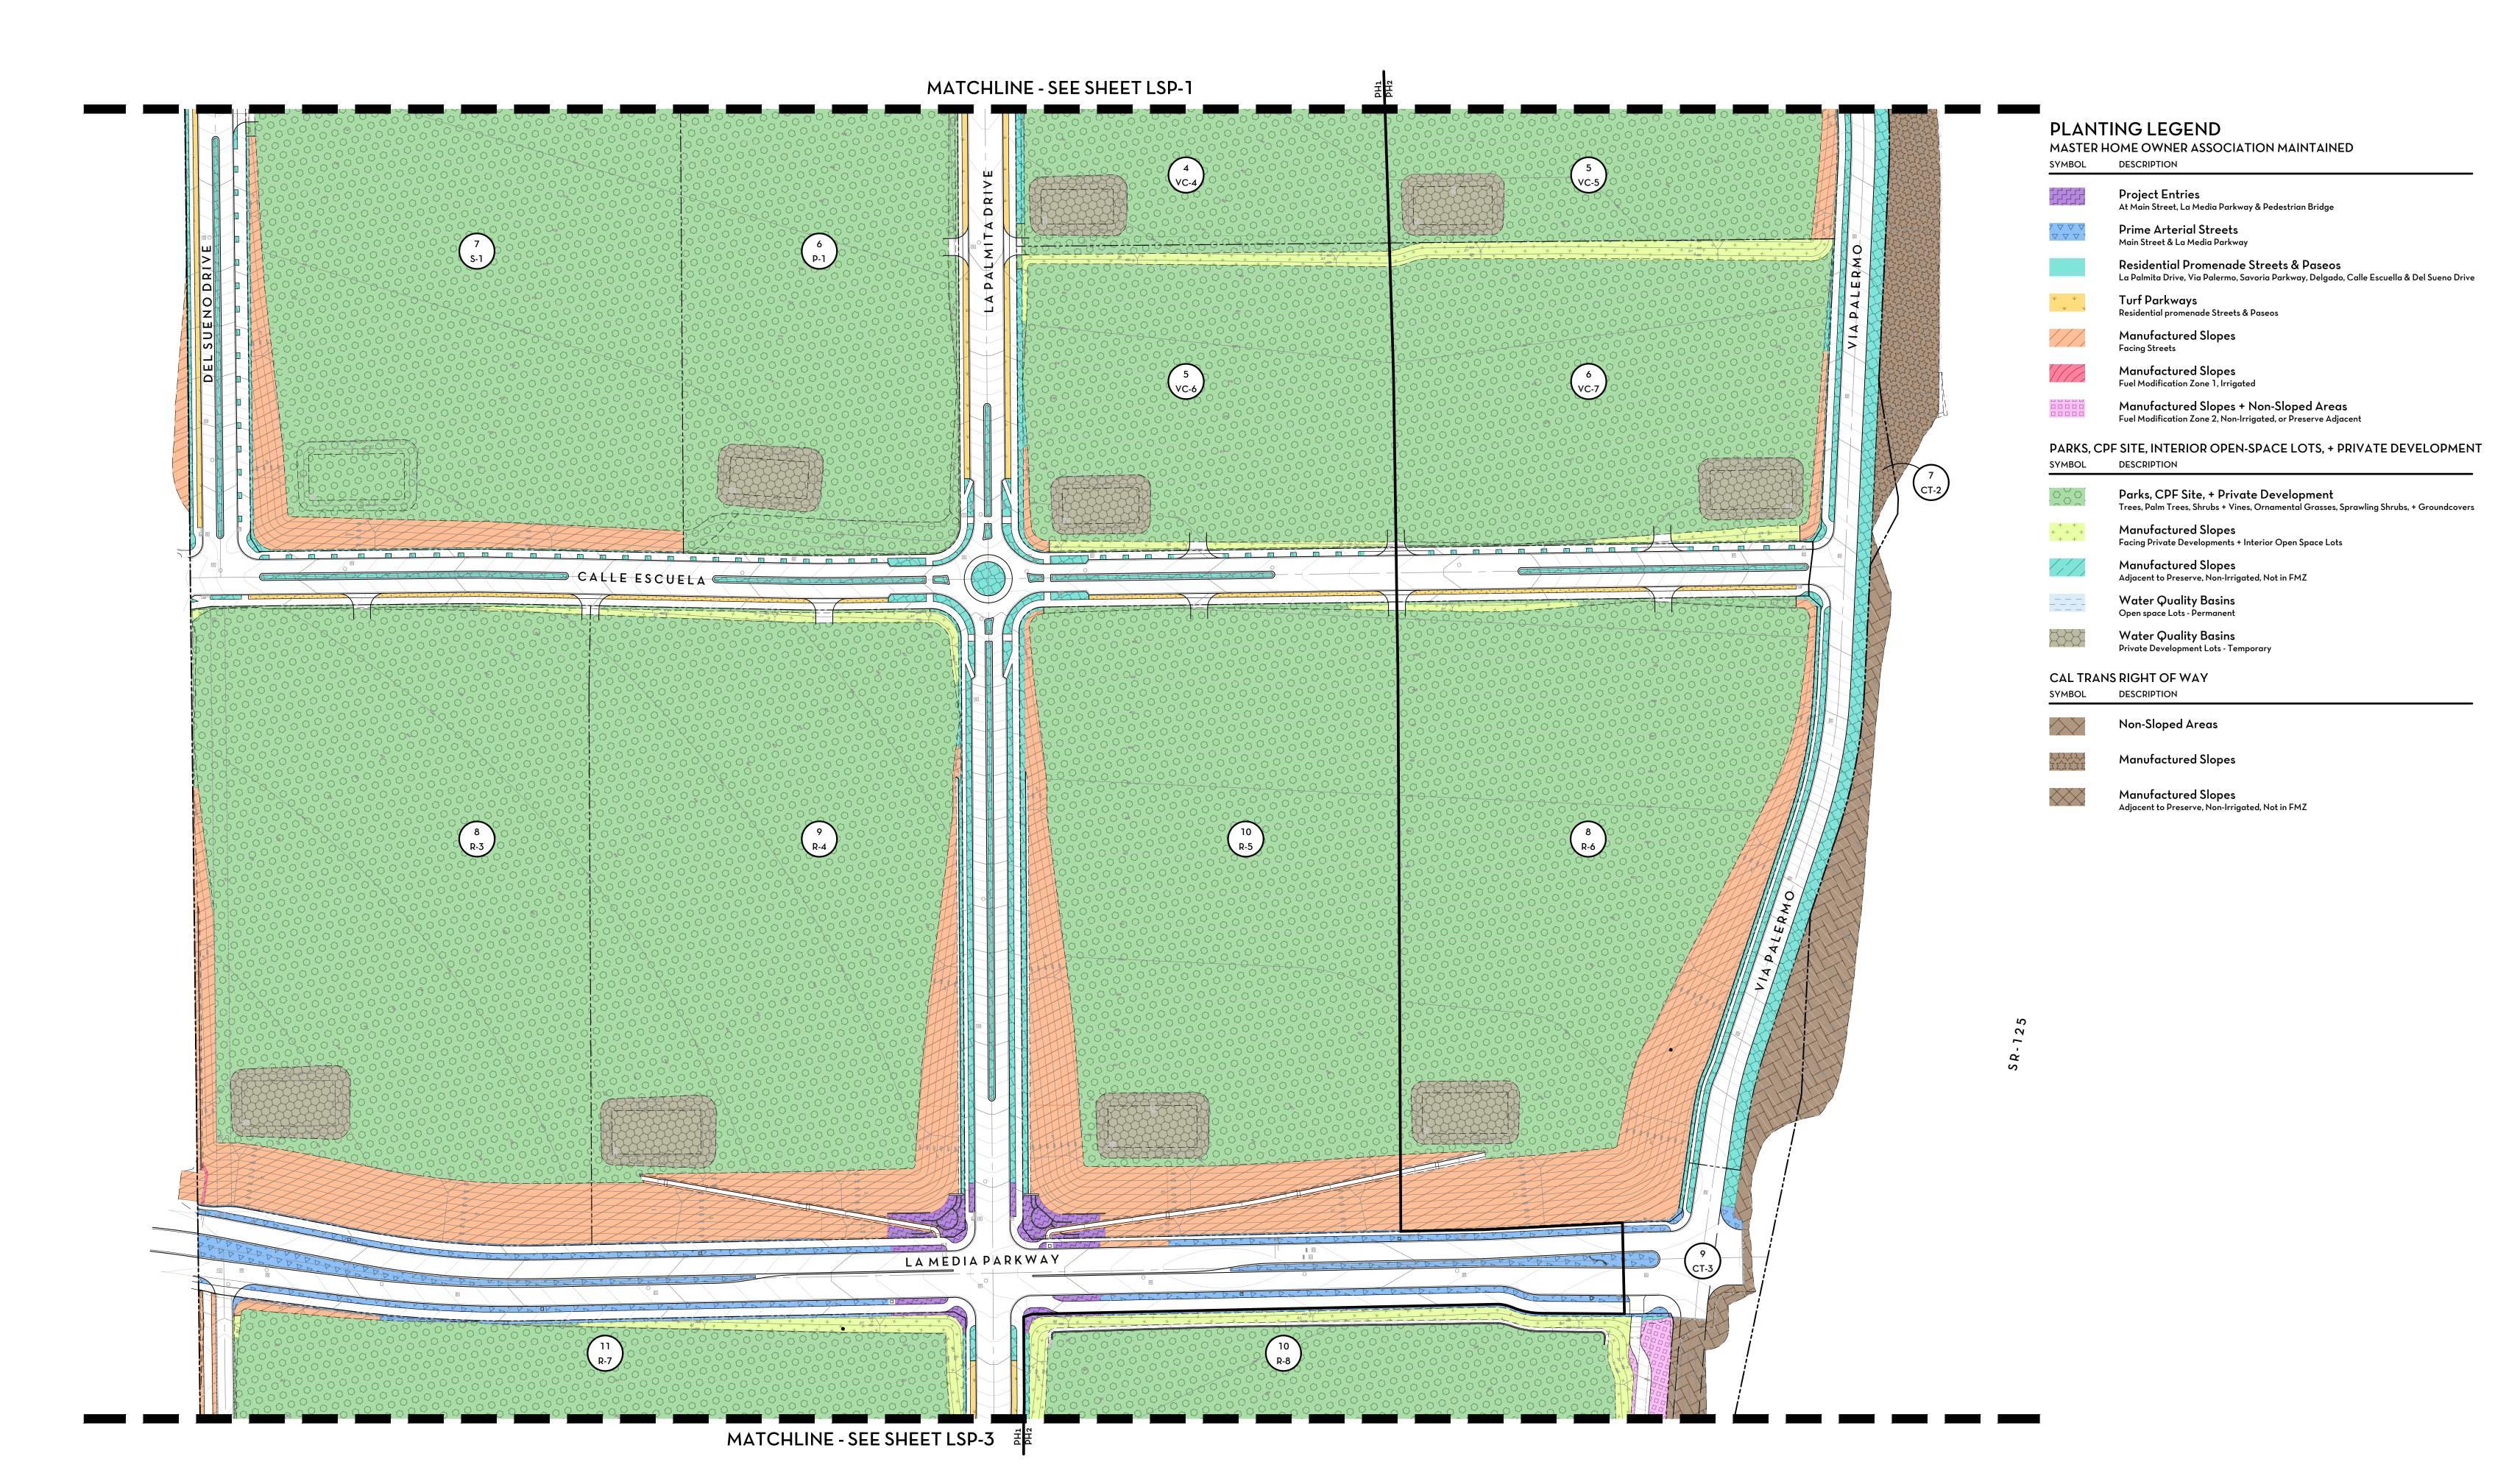

### PLANTING LEGEND

#### MASTER HOME OWNER ASSOCIATION MAINTAINED

SYMBOL DESCRIPTION **Project Entries** At Main Street, La Media Parkway & Pedestrian Bridge

Prime Arterial Streets

Main Street & La Media Parkway Residential Promenade Streets & Paseos La Palmita Drive, Via Palermo, Savoria Parkway, Delgado, Calle Escuella & Del Sueno Drive

Turf Parkways Residential promenade Streets & Paseos

Manufactured Slopes Facing Streets

> Manufactured Slopes Fuel Modification Zone 1, Irrigated Manufactured Slopes + Non-Sloped Areas

Fuel Modification Zone 2, Non-Irrigated, or Preserve Adjacent PARKS, CPF SITE, INTERIOR OPEN-SPACE LOTS, + PRIVATE DEVELOPMENT

SYMBOL DESCRIPTION

Parks, CPF Site, + Private Development Trees, Palm Trees, Shrubs + Vines, Ornamental Grasses, Sprawling Shrubs, + Groundcovers Manufactured Slopes

Facing Private Developments + Interior Open Space Lots

Manufactured Slopes Adjacent to Preserve, Non-Irrigated, Not in FMZ

**Water Quality Basins** Open space Lots - Permanent Water Quality Basins

CAL TRANS RIGHT OF WAY

Non-Sloped Areas

SYMBOL DESCRIPTION

Manufactured Slopes

Manufactured Slopes Adjacent to Preserve, Non-Irrigated, Not in FMZ