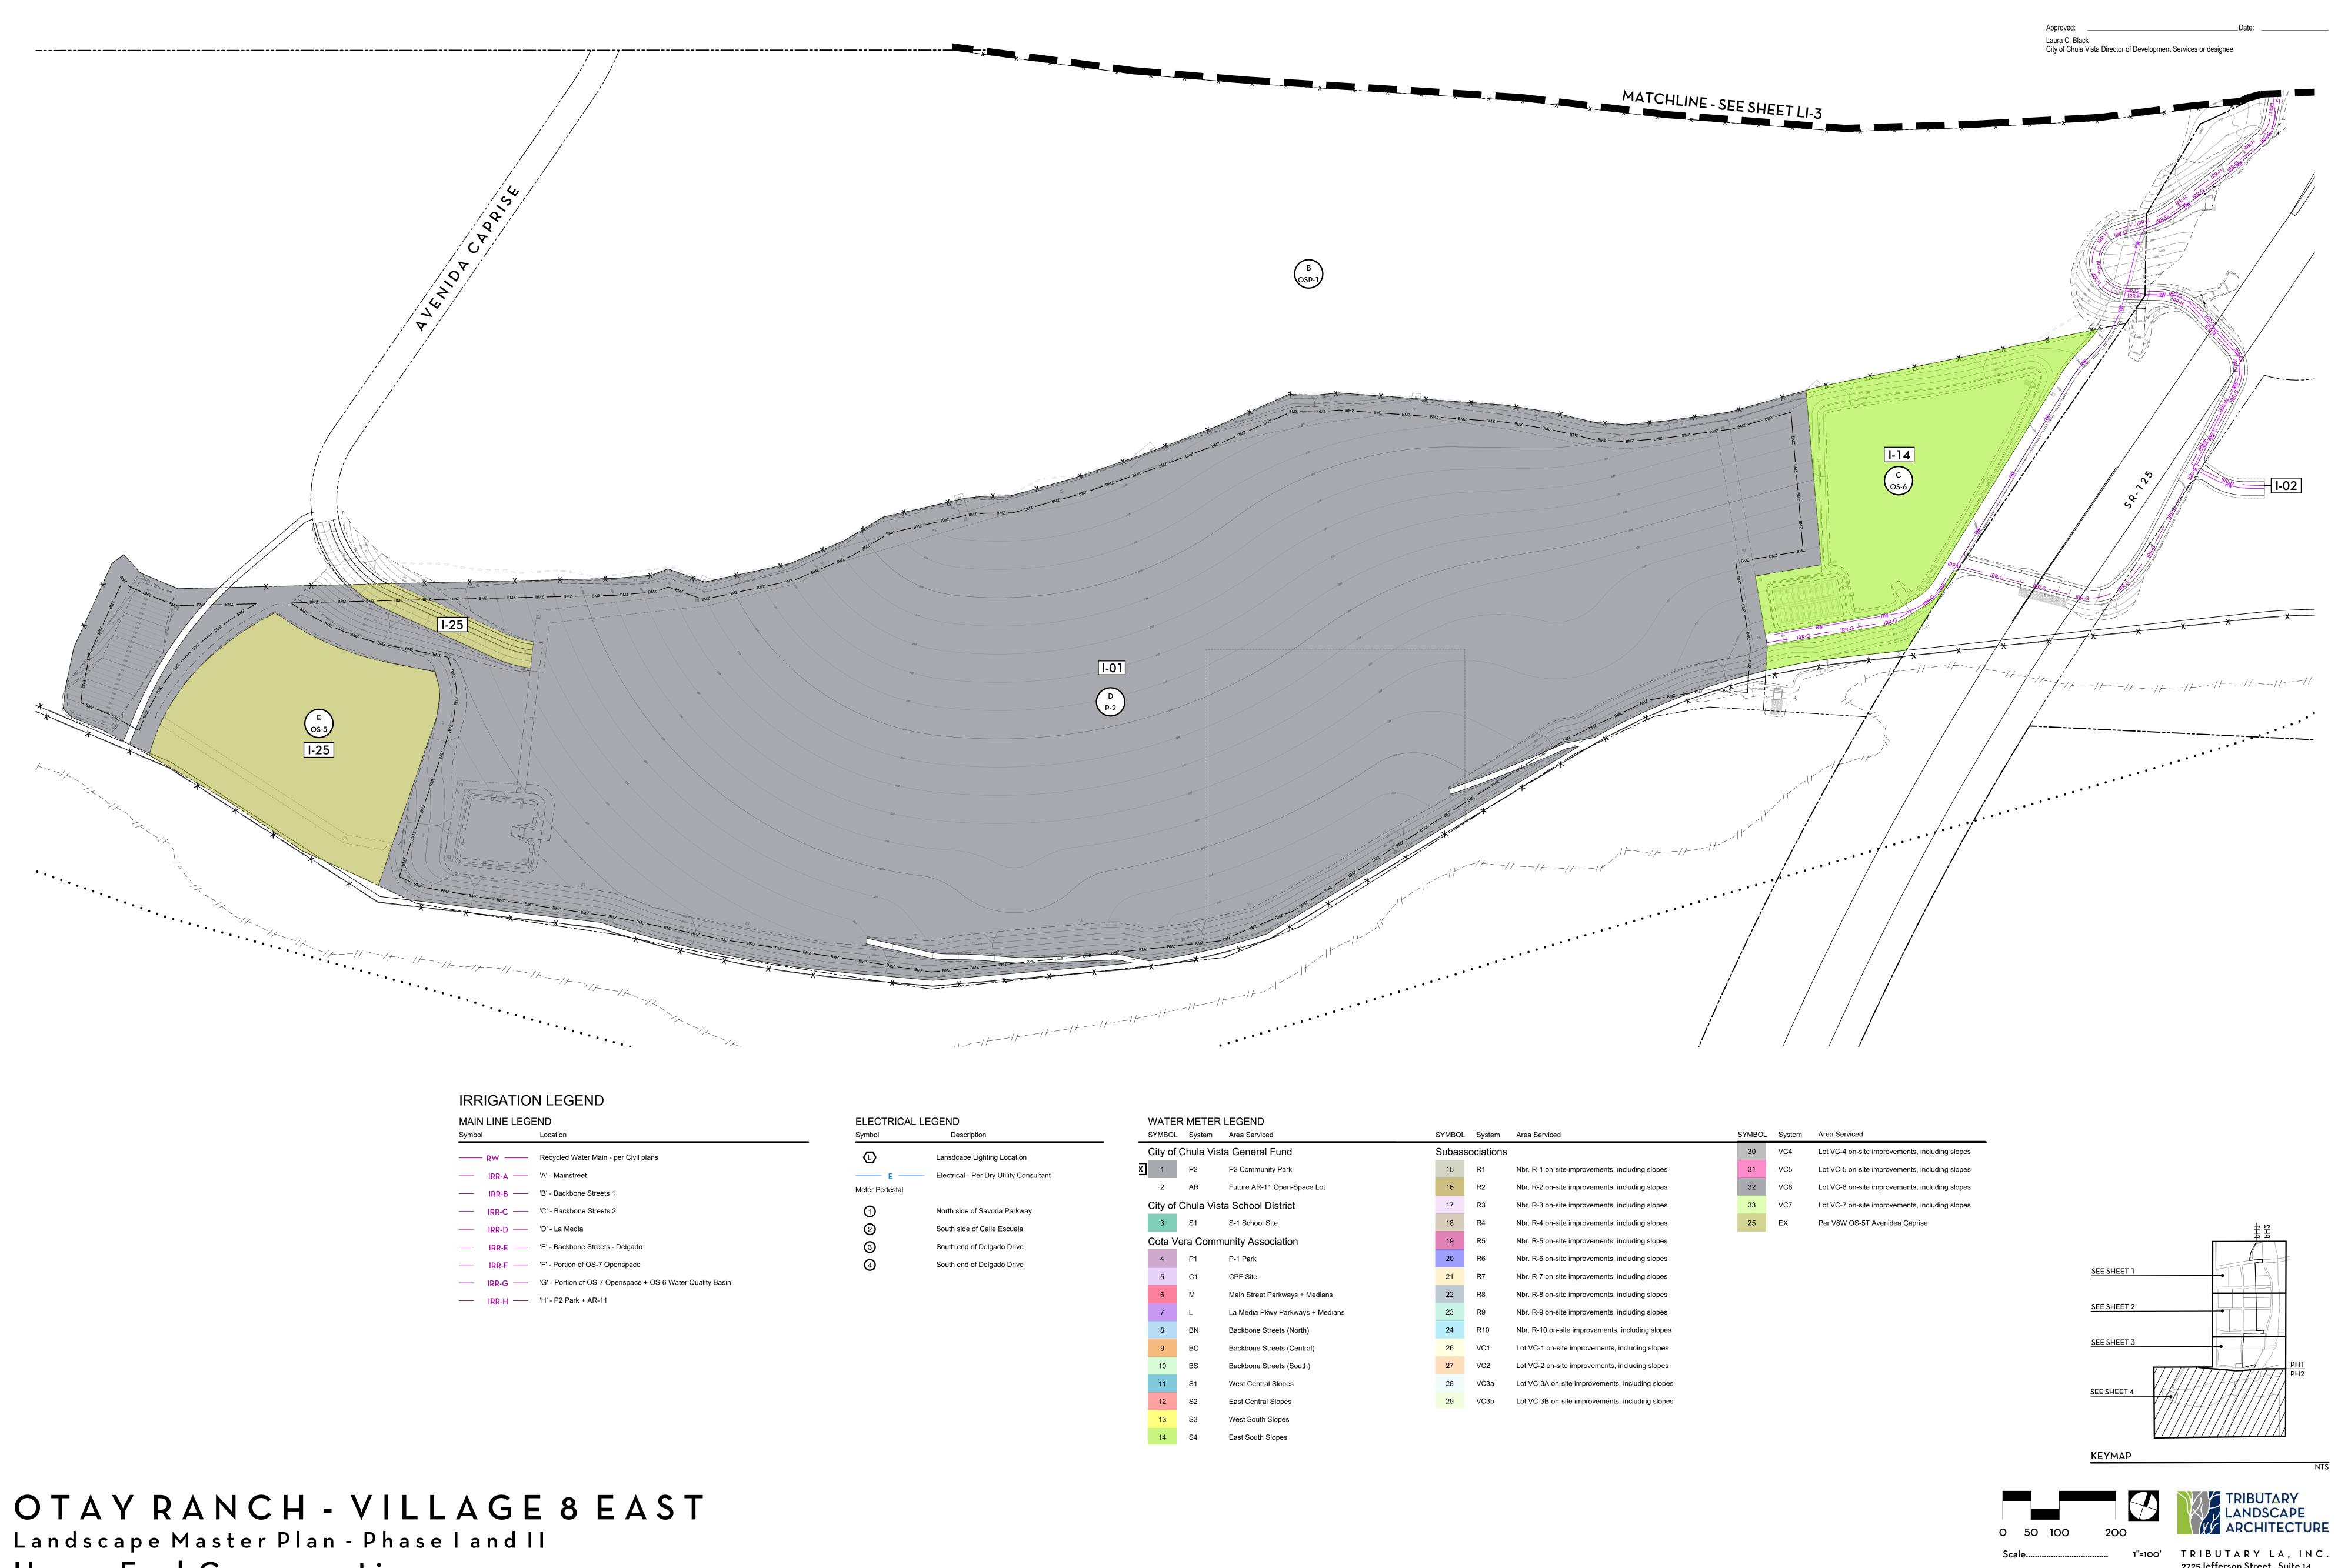

#### IRRIGATION LEGEND MAIN LINE LEGEND

--- IRR-A --- 'A' - Mainstreet --- IRR-B --- 'B' - Backbone Streets 1 --- IRR-C --- 'C' - Backbone Streets 2

--- IRR-E --- 'E' - Backbone Streets - Delgado --- IRR-F --- 'F' - Portion of OS-7 Openspace

---- IRR-G --- 'G' - Portion of OS-7 Openspace + OS-6 Water Quality Basin

—— IRR-H —— 'H' - P2 Park + AR-11

| SYMBOL    | System    | LEGEND Area Serviced                             | Lateral | Water Meter Location          | Station Point | Electrical Meter Designation + Location | Statio |
|-----------|-----------|--------------------------------------------------|---------|-------------------------------|---------------|-----------------------------------------|--------|
| City of ( | -         | ta General Fund                                  |         |                               |               | -                                       |        |
| 1         | P2        | P2 Community Park                                | 6"      | South end of Delgado Drive    | TBD           | #4: South end of Delgado Drive          | TBD    |
| 2         | AR        | Future AR-11 Open-Space Lot                      | 6"      | South end of Delgado Drive    | TBD           | #4: South end of Delgado Drive          | TBD    |
| City of ( | Chula Vis | ta School District                               |         |                               |               |                                         |        |
| 3         | S1        | S-1 School Site                                  | 3"      | South side of Savoria Parkway | TBD           | To be determined by school district     | TBD    |
| cota Ve   | era Comm  | nunity Association                               |         |                               |               |                                         |        |
| 4         | P1        | P-1 Park                                         | 2"      | North side of Calle Escuela   | TBD           | #2: South side of Calle Escuela         | TBD    |
| 5         | C1        | CPF Site                                         | 2"      | South end of Delgado Drive    | TBD           | #3: South end of Delgado Drive          | TBD    |
| 6         | M         | Main Street Parkways + Medians                   | 2"      | South side of Main Street     | TBD           | #1: North side of Savoria Parkway       | TBD    |
| 7         | L         | La Media Pkwy Parkways + Medians                 | 2"      | West side of La Palmita Drive | TBD           | #2: South side of Calle Escuela         | TBD    |
| 8         | BN        | Backbone Streets (North)                         | 2"      | North side of Savoia Parkway  | TBD           | #1: North side of Savoria Parkway       | TBD    |
| 9         | ВС        | Backbone Streets (Central)                       | 2"      | South side of Calle Escuela   | TBD           | #2: South side of Calle Escuela         | TBD    |
| 10        | BS        | Backbone Streets (South)                         | 2"      | West side of Delgado Drive    | TBD           | #3: South end of Delgado Drive          | TBD    |
| 11        | S1        | West Central Slopes                              | 2"      | West side of La Palmita Drive | TBD           | #2: South side of Calle Escuela         | TBD    |
| 12        | S2        | East Central Slopes                              | 2"      | East side of La Palmita Drive | TBD           | #2: South side of Calle Escuela         | TBD    |
| 13        | S3        | West South Slopes                                | 2"      | South end of Delgado Drive    | TBD           | #3: South end of Delgado Drive          | TBD    |
| 14        | S4        | East South Slopes                                | 2"      | South end of Delgado Drive    | TBD           | #3: South end of Delgado Drive          | TBD    |
| ubass     | ociations |                                                  |         |                               |               |                                         |        |
| 15        | R1        | Nbr. R-1 on-site improvements, including slopes  | 2"      | North side of Savoria Parkway | TBD           | To be determined by builder             | TBD    |
| 16        | R2        | Nbr. R-2 on-site improvements, including slopes  | 2"      | North side of Savoria Parkway | TBD           | To be determined by builder             | TBD    |
| 17        | R3        | Nbr. R-3 on-site improvements, including slopes  | 2"      | South side of Calle Escuela   | TBD           | To be determined by builder             | TBD    |
| 18        | R4        | Nbr. R-4 on-site improvements, including slopes  | 2"      | South side of Calle Escuela   | TBD           | To be determined by builder             | TBD    |
| 19        | R5        | Nbr. R-5 on-site improvements, including slopes  | 2"      | South side of Calle Escuela   | TBD           | To be determined by builder             | TBD    |
| 20        | R6        | Nbr. R-6 on-site improvements, including slopes  | 2"      | South side of Calle Escuela   | TBD           | To be determined by builder             | TBD    |
| 21        | R7        | Nbr. R-7 on-site improvements, including slopes  | 2"      | West side of Delgado Drive    | TBD           | To be determined by builder             | TBD    |
| 22        | R8        | Nbr. R-8 on-site improvements, including slopes  | 2"      | East side of Delgado Drive    | TBD           | To be determined by builder             | TBD    |
| 23        | R9        | Nbr. R-9 on-site improvements, including slopes  | 2"      | West side of Delgado Drive    | TBD           | To be determined by builder             | TBD    |
| 24        | R10       | Nbr. R-10 on-site improvements, including slopes | 2"      | East side of Delgado Drive    | TBD           | To be determined by builder             | TBD    |
| 26        | VC1       | Lot VC-1 on-site improvements, including slopes  | 2"      | North side of Main Street     | TBD           | To be determined by builder             | TBD    |
| 27        | VC2       | Lot VC-2 on-site improvements, including slopes  | 2"      | East side of La Palmita Drive | TBD           | To be determined by builder             | TBD    |
| 28        | VC3a      | Lot VC-3A on-site improvements, including slopes | 2"      | West side of Via Palermo      | TBD           | To be determined by builder             | TBD    |
| 29        | VC3b      | Lot VC-3B on-site improvements, including slopes | 2"      | West side of Via Palermo      | TBD           | To be determined by builder             | TBD    |
| 30        | VC4       | Lot VC-4 on-site improvements, including slopes  | 2"      | East side of La Palmita Drive | TBD           | To be determined by builder             | TBD    |
| 31        | VC5       | Lot VC-5 on-site improvements, including slopes  | 2"      | East side of La Palmita Drive | TBD           | To be determined by builder             | TBD    |
| 32        | VC6       | Lot VC-6 on-site improvements, including slopes  | 2"      | North side of Calle Escuela   | TBD           | To be determined by builder             | TBD    |
| 33        | VC7       | Lot VC-7 on-site improvements, including slopes  | 2"      | North side of Calle Escuela   | TBD           | To be determined by builder             | TBD    |

|                | •                                       |
|----------------|-----------------------------------------|
| (L)            | Lansdcape Lighting Location             |
| —— в ——        | Electrical - Per Dry Utility Consultant |
| Meter Pedestal |                                         |
| 1              | North side of Savoria Parkway           |
| 2              | South side of Calle Escuela             |
| 3              | South end of Delgado Drive              |
| 4              | South end of Delgado Drive              |

Lot VC-6 on-site improvements, including slopes

Lot VC-7 on-site improvements, including slopes

Per V8W OS-5T Avenidea Caprise

To be determined by builder

Per V8 West Plans

OTAY RANCH - VILLAGE 8 EAST
Landscape Master Plan - Phase Land II
Home Fed Corporation
Landscape Irrigation Master Plan