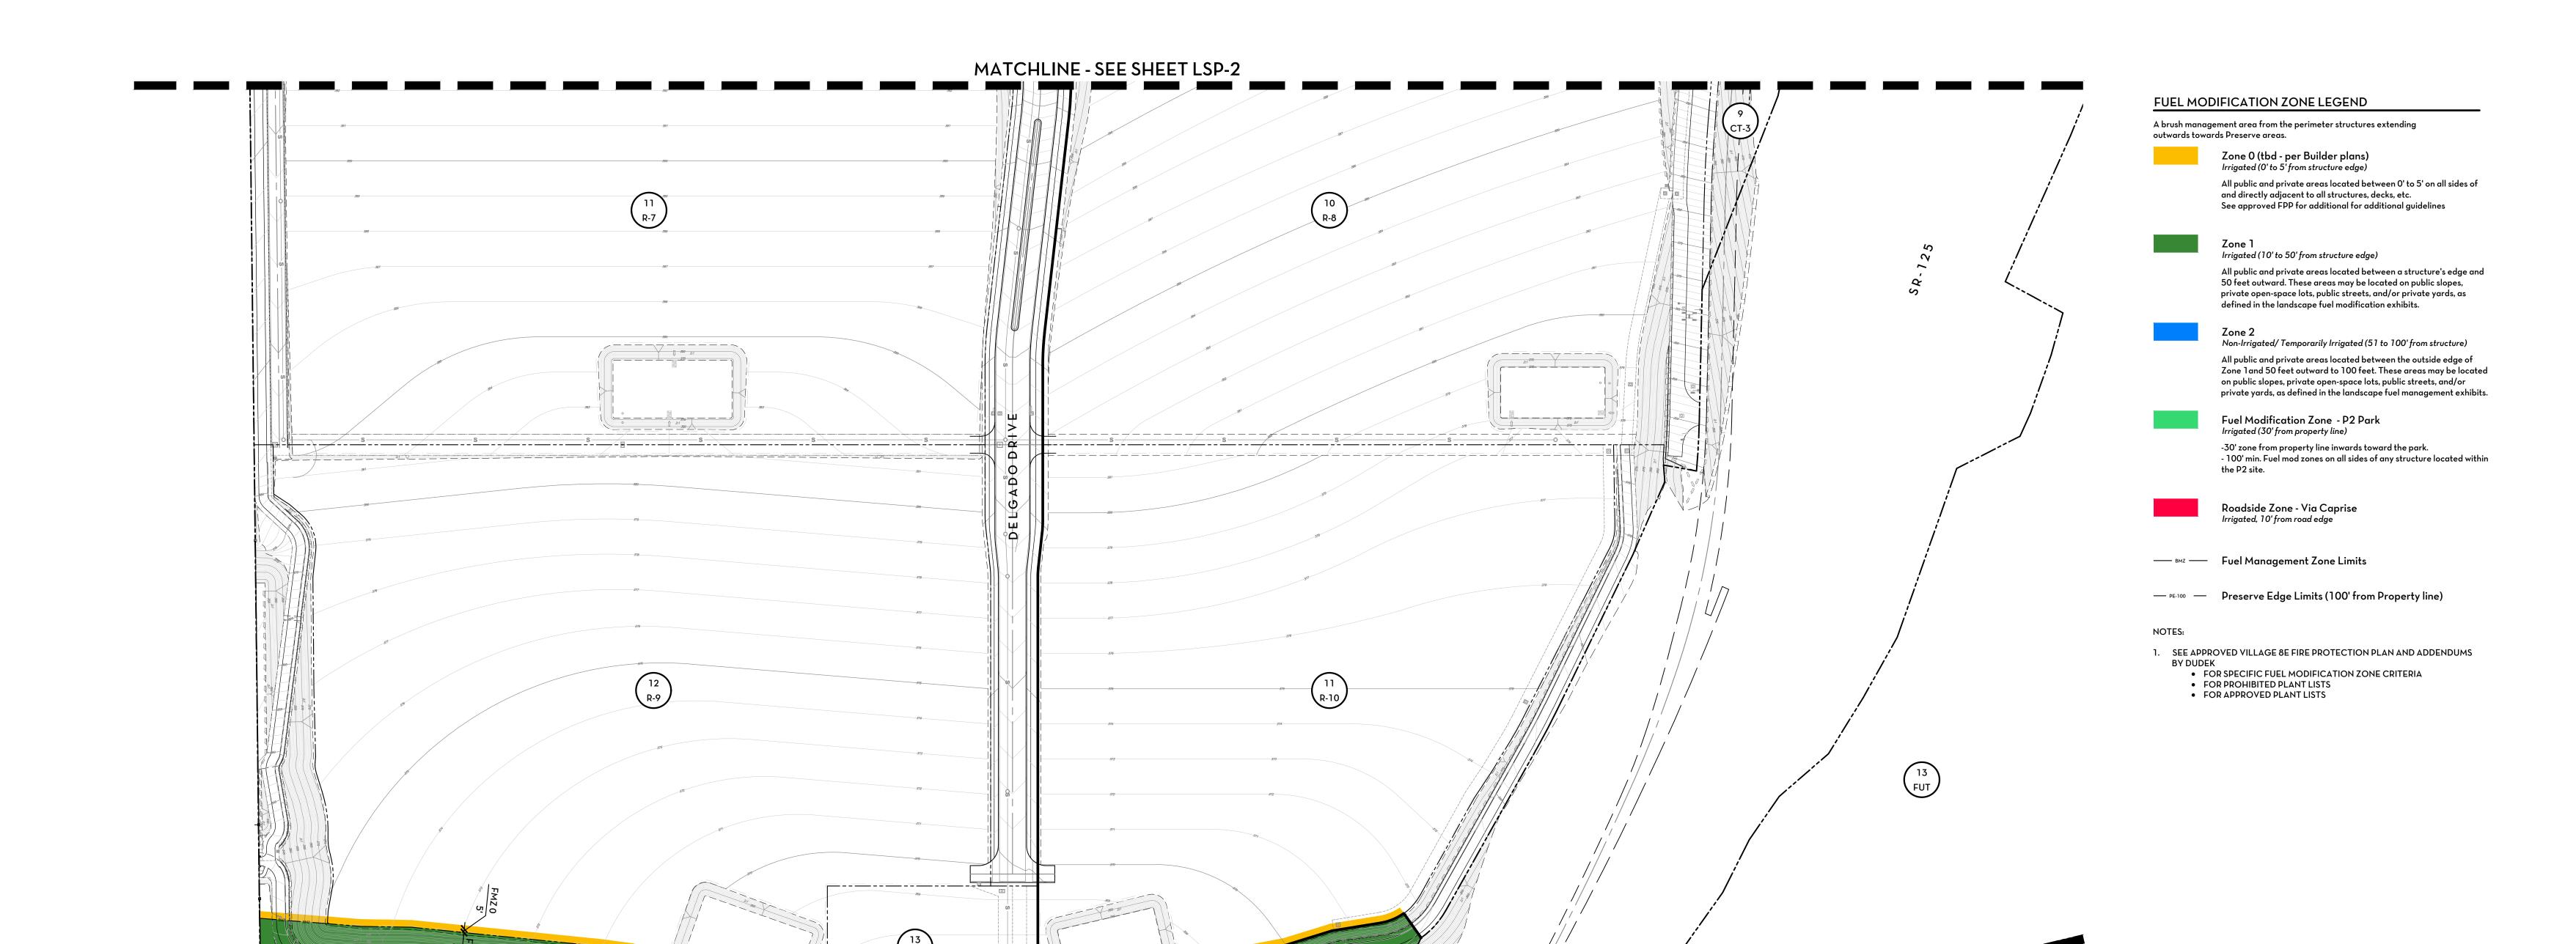

Turf Parkways Residential promenade Streets & Paseos

Manufactured Slopes Facing Streets

> Manufactured Slopes Fuel Modification Zone 1, Irrigated Manufactured Slopes + Non-Sloped Areas

Fuel Modification Zone 2, Non-Irrigated, or Preserve Adjacent PARKS, CPF SITE, INTERIOR OPEN-SPACE LOTS, + PRIVATE DEVELOPMENT

SYMBOL DESCRIPTION

Parks, CPF Site, + Private Development Trees, Palm Trees, Shrubs + Vines, Ornamental Grasses, Sprawling Shrubs, + Groundcovers Manufactured Slopes

Facing Private Developments + Interior Open Space Lots

Manufactured Slopes Adjacent to Preserve, Non-Irrigated, Not in FMZ

**Water Quality Basins** Open space Lots - Permanent Water Quality Basins

CAL TRANS RIGHT OF WAY

Non-Sloped Areas

SYMBOL DESCRIPTION

Manufactured Slopes

Manufactured Slopes Adjacent to Preserve, Non-Irrigated, Not in FMZ