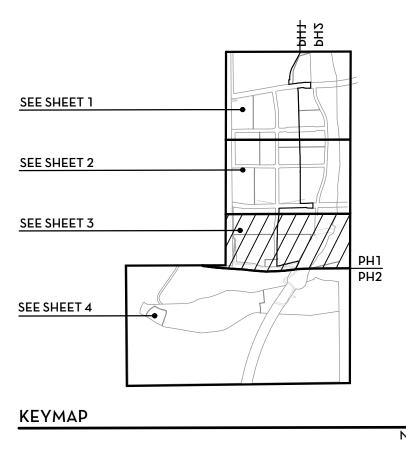

## Кеу Мар

ORANGE AVE.

MAIN STREET

Vicinity Map

EAST "H" ST.

₩MAGDALENA AVE.

PROJECT SITE:— VILLAGE 8 EAST