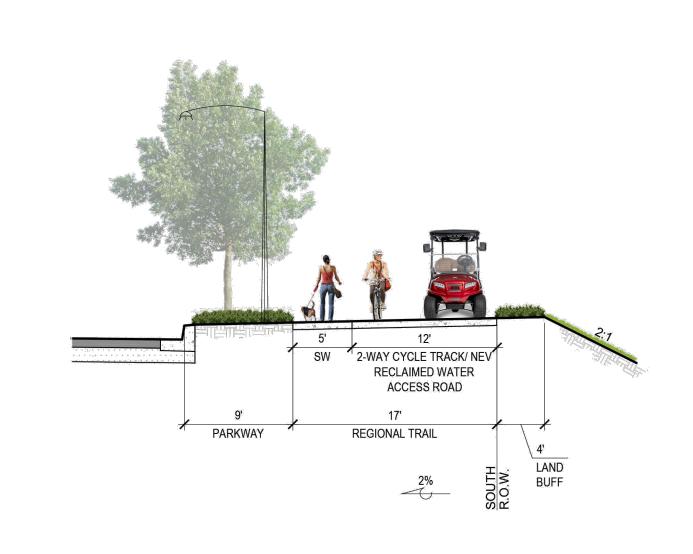

## COMMUNITY PARK ACCESS TRAIL (FROM GREENBELT TRAIL TO P-2)

REGIONAL TRAIL - LA MEDIA PARKWAY SOUTH R.O.W. - LA PALMITA/ DELGADO TO EASTERLY PROJECT BOUNDARY

## **NEIGHBORHOOD TRAIL**

REGIONAL TRAIL - LA MEDIA PARKWAY (K)NORTH R.O.W. - WESTERLY PROJECT BOUNDARY TO LA PALMITA/ DELGADO

## VILLAGE PATHWAY

REGIONAL TRAIL LA MEDIA PARKWAY SOUTH R.O.W. - WESTERLY PROJECT BOUNDARY TO LA PALMITA/ DELGADO

t 760.434.9300

OTAY RANCH - VILLAGE 8 EAST Landscape Master Plan - Phase I and II

HomeFed Corporation