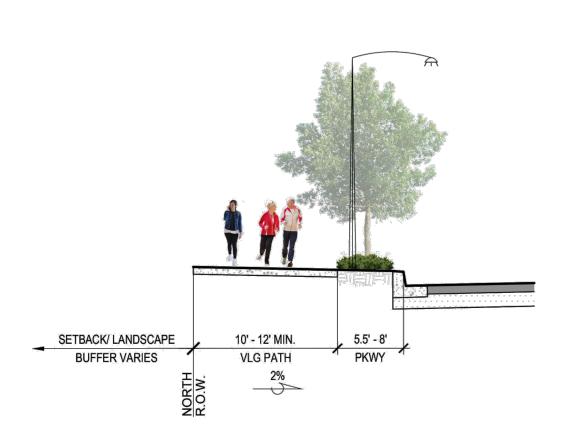

# MULTI-RECREATIONAL TRAIL/ **ACCESS TRAIL**

(WEST SIDE OF P-2)

24' GRADED WIDTH

PUBLIC ACCESS EASEMEN NOTE: CONCEPTUAL DESIGN MAY BE MODIFIED DURING FINAL ENGINEERING TO ADDRESS DRAINAGE

# EDGE TRAIL / PUBLIC ACCESS EASEMENT (E)

REGIONAL TRAIL - MAIN STREET

## COMMUNITY PARK TRAIL MAINTENANCE + EMERGENCY ACCESS (EAST OF P-2)

## COMMUNITY PARK ACCESS TRAIL (FROM GREENBELT TRAIL TO P-2)

REGIONAL TRAIL - LA MEDIA PARKWAY SOUTH R.O.W. - LA PALMITA/ DELGADO TO EASTERLY PROJECT BOUNDARY

# MULTI-PURPOSE/ GREENBELT TRAIL

## **NEIGHBORHOOD TRAIL**

REGIONAL TRAIL - LA MEDIA PARKWAY (K)NORTH R.O.W. - WESTERLY PROJECT BOUNDARY TO LA PALMITA/ DELGADO

# **EDGE TRAIL**

(C)

OWD WATER ESMT./ PUB. ACCESS ESMT. (D)

24' OWD WATER EASEMENT

PUBLIC ACCESS EASEMENT

NOTE: CONCEPTUAL DESIGN MAY BE MODIFIED DURING FINAL ENGINEERING TO ADDRESS DRAINAGE

City of Chula Vista Director of Development Services or designee.

## VILLAGE PATHWAY

REGIONAL TRAIL LA MEDIA PARKWAY SOUTH R.O.W. - WESTERLY PROJECT BOUNDARY TO LA PALMITA/ DELGADO

t 760.434.9300

OTAY RANCH - VILLAGE 8 EAST Landscape Master Plan - Phase I and II

HomeFed Corporation