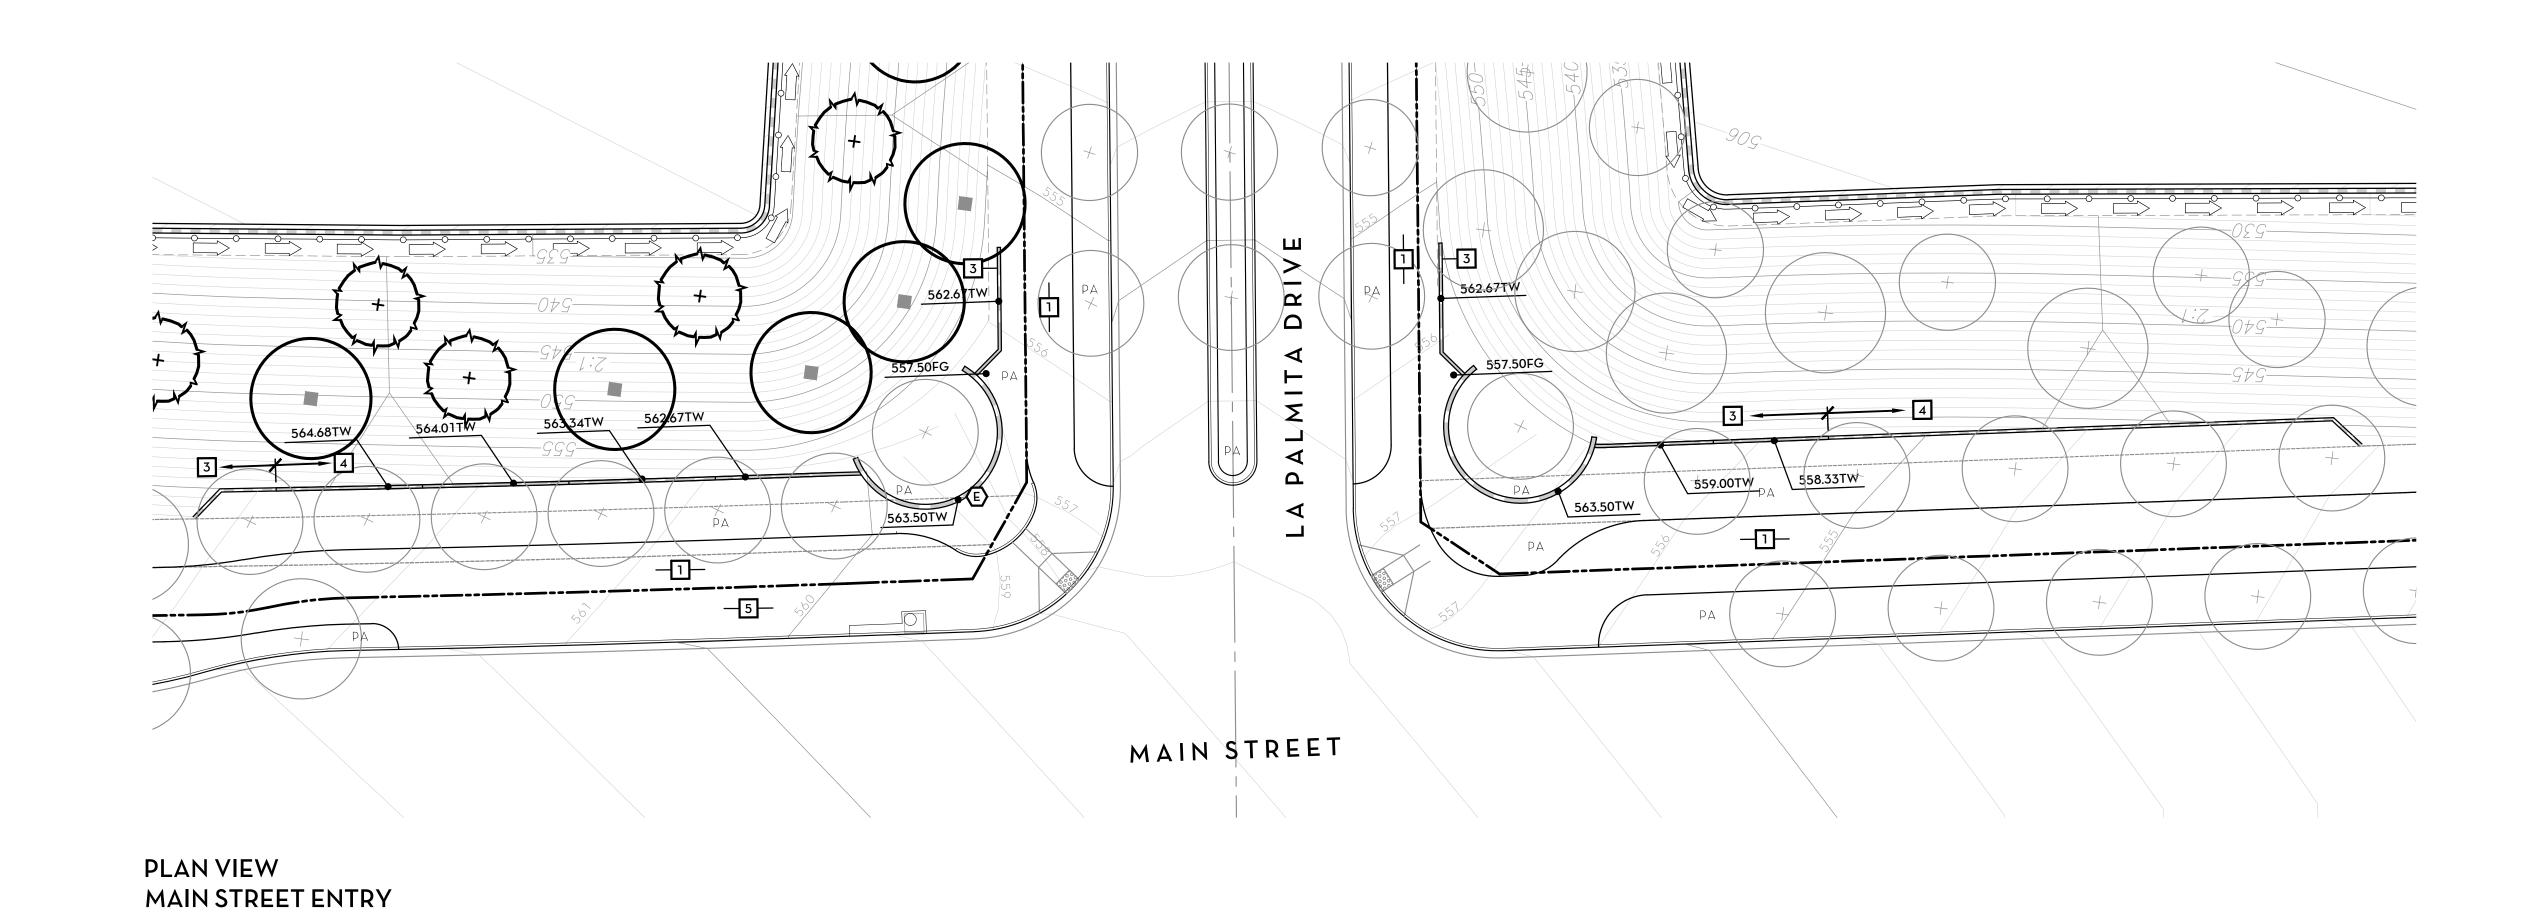

#### LEGEND

- E ENTRY SIGN LOCATION SEE ELEVATION THIS SHEET
- 1 SIDEWALK / TRAIL
- 2 POST + RAIL FENCE
- 3 ENTRY WALLS (RETAINING + FREESTANDING) HEIGHT VARIES
- 4 RETAINING WALL = PER ROUGH GRADING PLANS
- 5 BUS STOP
- 6 ENTRY TREE SEE TREE MASTERPLAN

OTAY RANCH - VILLAGE 8 EAST Landscape Master Plan - Phase I and II HomeFed Corporation Wall and Fence Plan - Entry Enlargements

COLOR: 'MISSION' OR APPROVED EQUAL

City of Chula Vista Director of Development Services or designee.