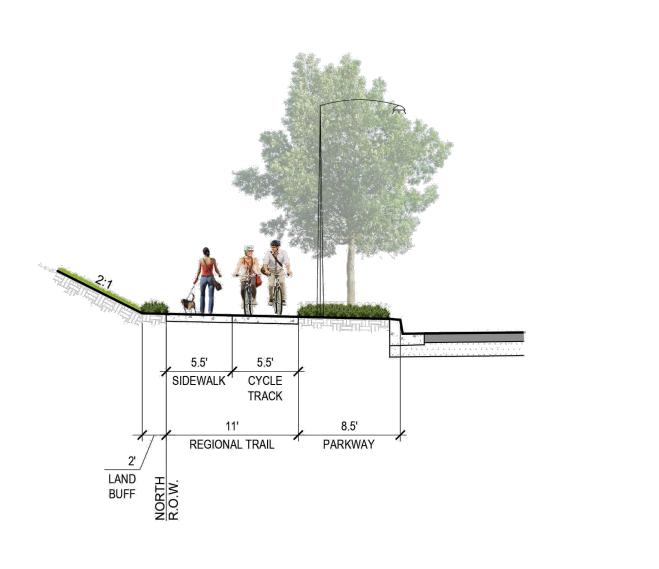

# MULTI-RECREATIONAL TRAIL/ **ACCESS TRAIL**

(WEST SIDE OF P-2)

24' GRADED WIDTH

PUBLIC ACCESS EASEMEN NOTE: CONCEPTUAL DESIGN MAY BE MODIFIED DURING FINAL ENGINEERING TO ADDRESS DRAINAGE

# EDGE TRAIL / PUBLIC ACCESS EASEMENT (E)

REGIONAL TRAIL - MAIN STREET

## COMMUNITY PARK TRAIL MAINTENANCE + EMERGENCY ACCESS (EAST OF P-2)

## COMMUNITY PARK ACCESS TRAIL (FROM GREENBELT TRAIL TO P-2)

REGIONAL TRAIL - LA MEDIA PARKWAY SOUTH R.O.W. - LA PALMITA/ DELGADO TO EASTERLY PROJECT BOUNDARY

# MULTI-PURPOSE/ GREENBELT TRAIL

## **NEIGHBORHOOD TRAIL**

REGIONAL TRAIL - LA MEDIA PARKWAY (K)NORTH R.O.W. - WESTERLY PROJECT BOUNDARY TO LA PALMITA/ DELGADO

# **EDGE TRAIL**

(C)

OWD WATER ESMT./ PUB. ACCESS ESMT. (D)

24' OWD WATER EASEMENT

PUBLIC ACCESS EASEMENT

NOTE: CONCEPTUAL DESIGN MAY BE MODIFIED DURING FINAL ENGINEERING TO ADDRESS DRAINAGE

City of Chula Vista Director of Development Services or designee.

## VILLAGE PATHWAY

REGIONAL TRAIL LA MEDIA PARKWAY SOUTH R.O.W. - WESTERLY PROJECT BOUNDARY TO LA PALMITA/ DELGADO

t 760.434.9300

OTAY RANCH - VILLAGE 8 EAST Landscape Master Plan - Phase I and II

HomeFed Corporation