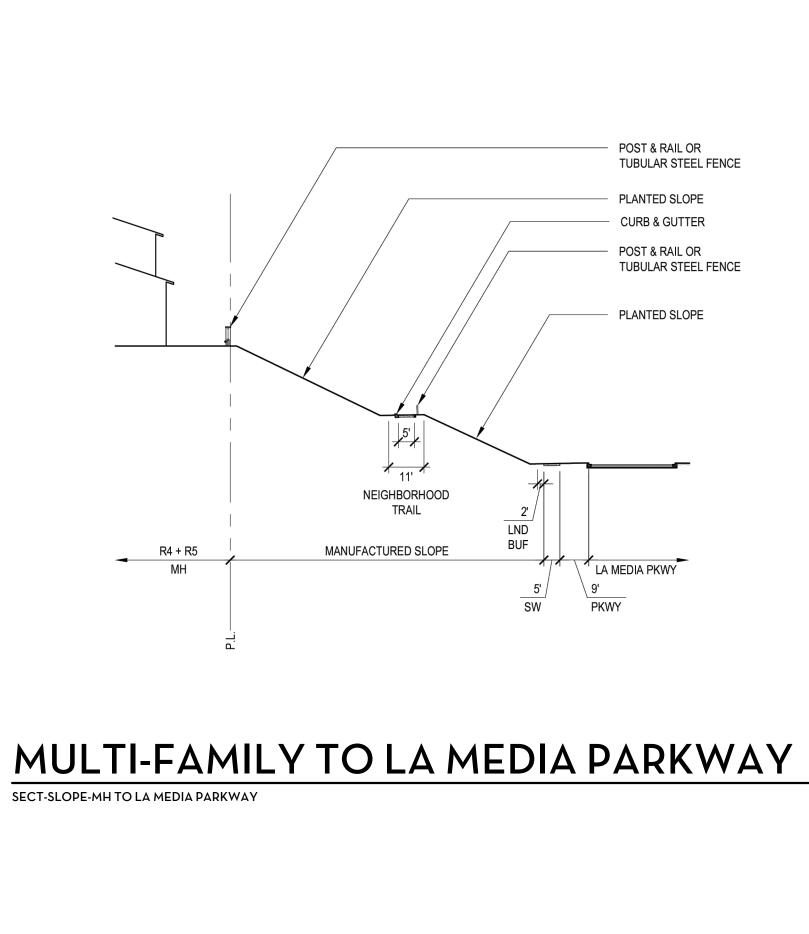

**NOT ASSIGNED** 

MULTI-FAMILY TO PRESERVE

MONUMENT SIGN AT MEDIANS V8E-VDG-VILLAGE ENTRY MONUMENT-MEDIANS

4. NEV CROSSING 5. BRIDGE GUARD RAIL 6. VILLAGE ENTRY MONUMENT WITH LIGHTING 7. STREET TREE 8. PARKWAY PLANTING 9. SR-125 SLOPE PLANTING 10. GREEN WALL WITH VINES 11. SOUNDWALL (POTENTIAL) 12. VILLAGE PATHWAY + BIKE ROUTE MONUMENT SIGN AT PED. BRIDGE

X 1. MULTI-MODAL BRIDGE

2. ENHANCED PAVING AT PLAZA

3. ENHANCED CROSSWALK (PEDESTRIAN+BIKE)

SEC-MH TO PRESERVE WITH MSE

ELE-V8E PEDESTRIAN BRIDGE

**NOT ASSIGNED** 

NOT ASSIGNED

NOT ASSIGNED