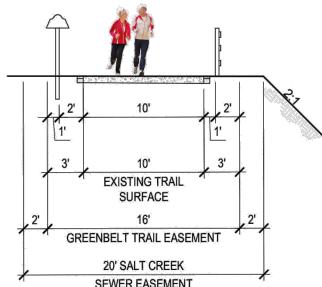

# MULTI-RECREATIONAL TRAIL/ **ACCESS TRAIL**

(WEST SIDE OF P-2)

24' GRADED WIDTH

PUBLIC ACCESS EASEMEN NOTE: CONCEPTUAL DESIGN MAY BE MODIFIED DURING FINAL ENGINEERING TO ADDRESS DRAINAGE

# EDGE TRAIL / PUBLIC ACCESS EASEMENT (E)

REGIONAL TRAIL - MAIN STREET

## COMMUNITY PARK TRAIL MAINTENANCE + EMERGENCY ACCESS (EAST OF P-2)

## COMMUNITY PARK ACCESS TRAIL (FROM GREENBELT TRAIL TO P-2)

REGIONAL TRAIL - LA MEDIA PARKWAY SOUTH R.O.W. - LA PALMITA/ DELGADO TO EASTERLY PROJECT BOUNDARY

# MULTI-PURPOSE/ GREENBELT TRAIL

## **NEIGHBORHOOD TRAIL**

REGIONAL TRAIL - LA MEDIA PARKWAY (K)NORTH R.O.W. - WESTERLY PROJECT BOUNDARY TO LA PALMITA/ DELGADO

# **EDGE TRAIL**

(C)

OWD WATER ESMT./ PUB. ACCESS ESMT. (D)

24' OWD WATER EASEMENT

PUBLIC ACCESS EASEMENT

NOTE: CONCEPTUAL DESIGN MAY BE MODIFIED DURING FINAL ENGINEERING TO ADDRESS DRAINAGE

City of Chula Vista Director of Development Services or designee.

## VILLAGE PATHWAY

REGIONAL TRAIL LA MEDIA PARKWAY SOUTH R.O.W. - WESTERLY PROJECT BOUNDARY TO LA PALMITA/ DELGADO

t 760.434.9300

OTAY RANCH - VILLAGE 8 EAST Landscape Master Plan - Phase I and II

HomeFed Corporation