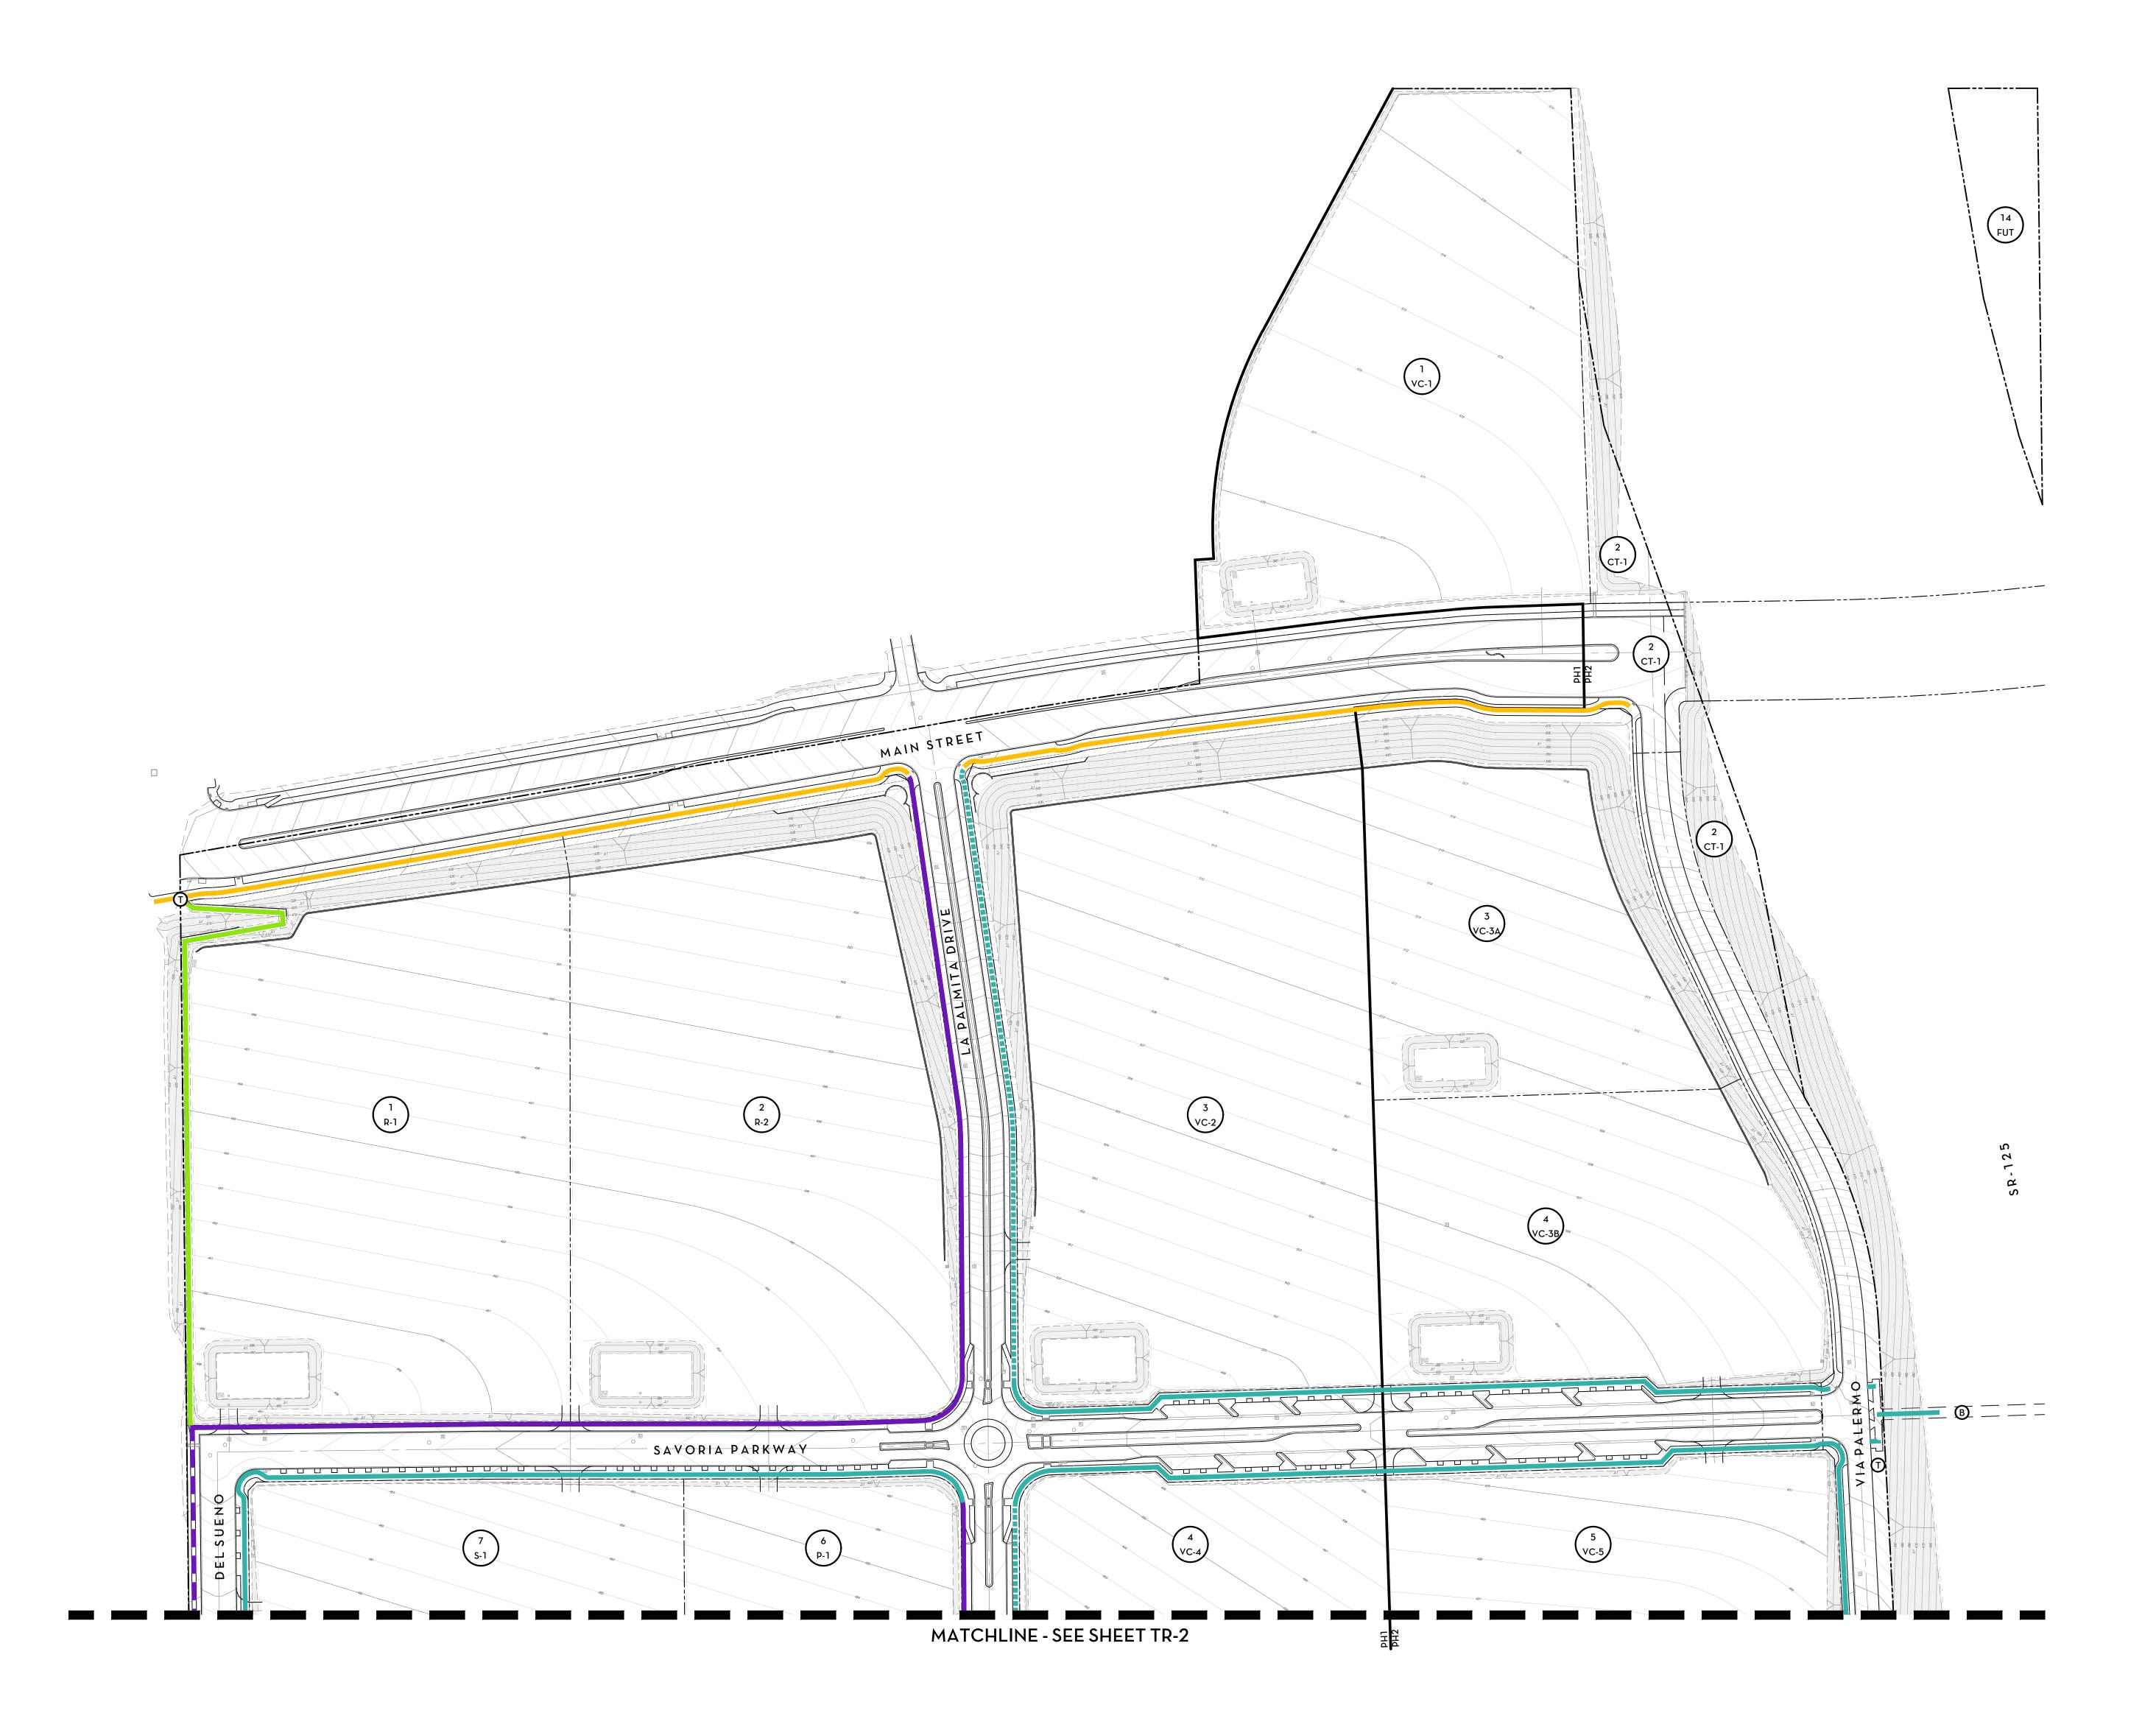

OTAY RANCH - VILLAGE 8 EAST Landscape Master Plan - Phase I and II HomeFed Corporation Trail System Plan - Overview

1"=100' TRIBUTARY LA, INC.
2725Jefferson Street, Suite 14
Carlsbad, CA 92008

XXXXX
t 760.434.9300

CV Work Order...... OR-XXXXX

OTAY RANCH - VILLAGE 8 EAST Landscape Master Plan - Phase Land II Home Fed Corporation

Trail System Plan

1. FINAL LOCATION OF 10' VILLAGE PATHWAY THROUGH CPF-1 SITE TO BE DETERMINED IN CPF-1 FINAL DESIGN

TRIBUTARY LA, INC. 2725Jefferson Street, Suite 14 Carlsbad, CA 92008 t 760.434.9300

OTAY RANCH - VILLAGE 8 EAST Landscape Master Plan - Phase I and II HomeFed Corporation Trail System Plan

S:\2023 Projects\23.017 V8 East LMP\Drawing Files\Concept\TRAIL-100.dwg\TR-4\18 Apr 2024 1:33 PM by: Kari