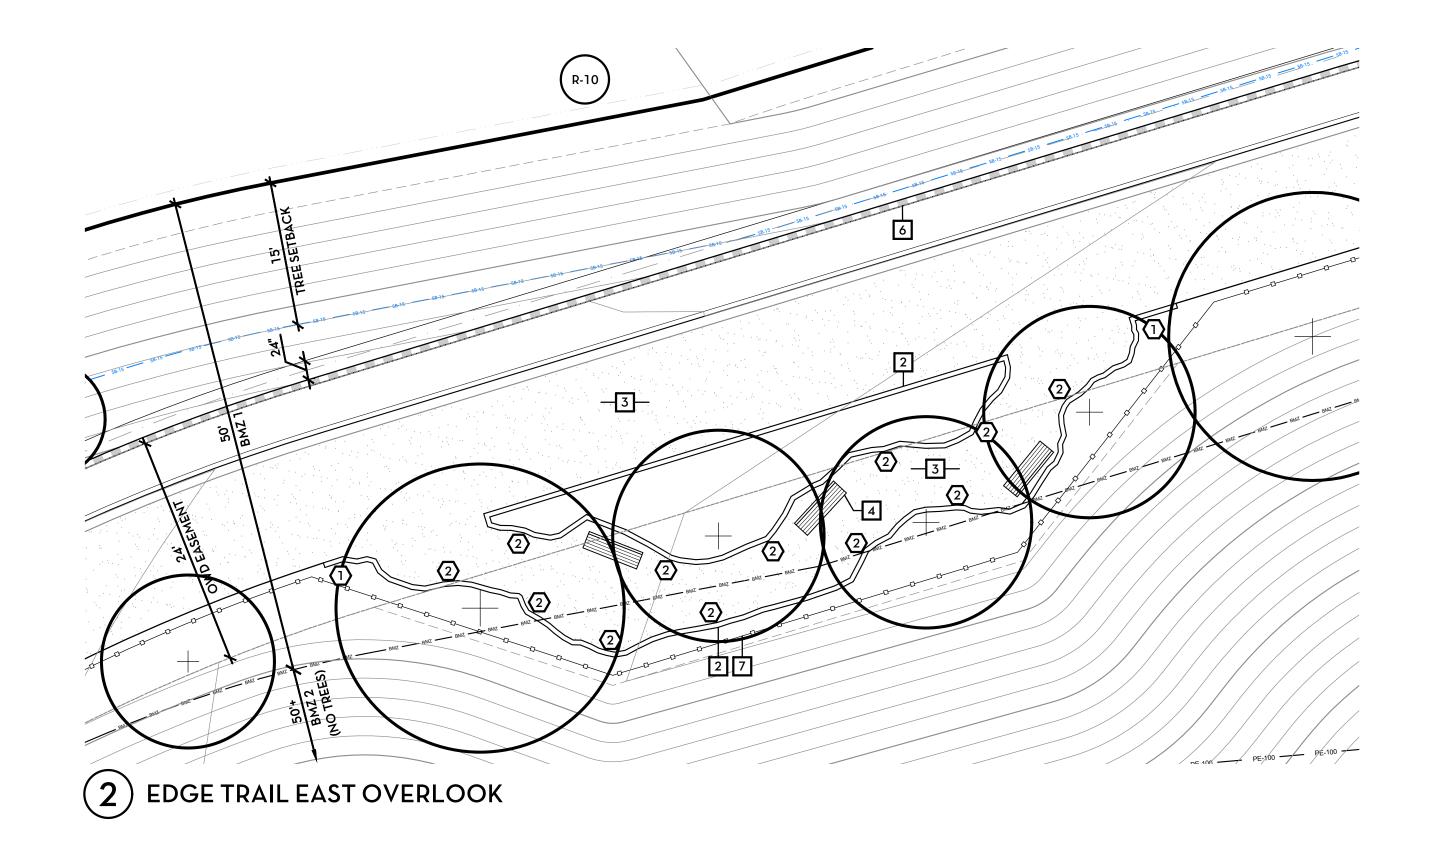

# EDGE TRAIL / PUBLIC ACCESS EASEMENT (E)

REGIONAL TRAIL - MAIN STREET

# **EDGE TRAIL**

(C)

OWD WATER ESMT./ PUB. ACCESS ESMT. (D)

24' OWD WATER EASEMENT

PUBLIC ACCESS EASEMENT

NOTE: CONCEPTUAL DESIGN MAY BE MODIFIED DURING FINAL ENGINEERING TO ADDRESS DRAINAGE

City of Chula Vista Director of Development Services or designee.