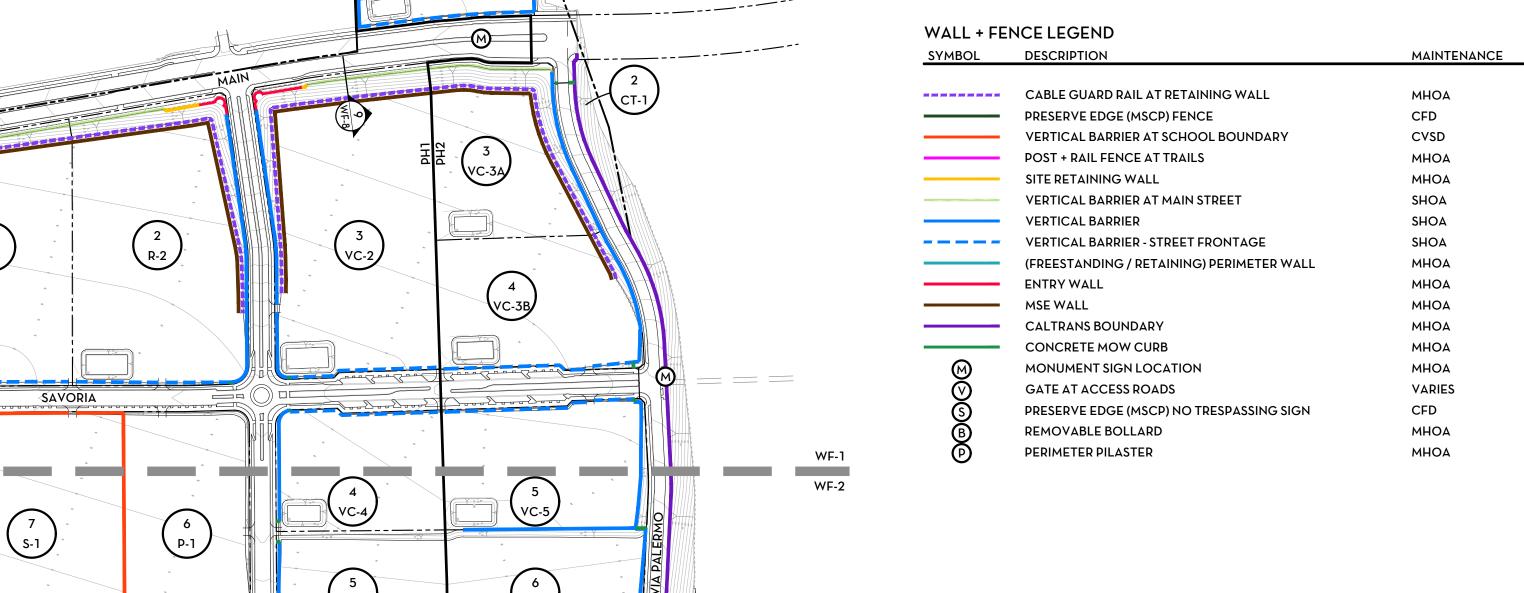

#### WALL + FENCE LEGEND

| SYMBOL                | DESCRIPTION                               | MAINTENANCE | DETAIL                           |  |
|-----------------------|-------------------------------------------|-------------|----------------------------------|--|
|                       |                                           |             |                                  |  |
|                       | CABLE GUARD RAIL AT RETAINING WALL        | МНОА        | SEE DETAIL E/ SHEET WF-7         |  |
|                       | PRESERVE EDGE (MSCP) FENCE                | CFD         | SEE DETAIL D/ SHEET WF-7         |  |
|                       | VERTICAL BARRIER AT SCHOOL BOUNDARY       | CVSD        | TBD                              |  |
|                       | POST + RAIL FENCE AT TRAILS               | МНОА        | SEE DETAIL F/ SHEET WF-6         |  |
|                       | SITE RETAINING WALL                       | MHOA        | PER ROUGH GRADING PLANS BY I     |  |
|                       | VERTICAL BARRIER AT MAIN STREET           | SHOA        | TBD                              |  |
|                       | VERTICAL BARRIER                          | SHOA        | TBD BY BUILDER                   |  |
|                       | VERTICAL BARRIER - STREET FRONTAGE        | SHOA        | TBD BY BUILDER                   |  |
|                       | (FREESTANDING / RETAINING) PERIMETER WALL | МНОА        | SEE DETAIL A, B, +C/ SHEET WF-X  |  |
|                       | ENTRY WALL                                | МНОА        | ENLARGEMENTS / SHEET WF-5        |  |
|                       | MSE WALL                                  | МНОА        | PER ROUGH GRADING PLANS BY I     |  |
|                       | CALTRANS BOUNDARY                         | МНОА        | TBD                              |  |
|                       | CONCRETE MOW CURB                         | МНОА        | SEE DETAIL F/ SHEET WF-7         |  |
| M                     | MONUMENT SIGN LOCATION                    | МНОА        | SEE DETAIL F + L/ SHEET WF-8     |  |
| $\check{\otimes}$     | GATE AT ACCESS ROADS                      | VARIES      | SEE DETAIL K/ SHEET WF-7         |  |
| Š                     | PRESERVE EDGE (MSCP) NO TRESPASSING SIGN  | CFD         | SEE DETAIL D/ SHEET WF-6 + D/ S  |  |
| ⊗<br>⊗<br>⊗<br>®<br>© | REMOVABLE BOLLARD                         | МНОА        | SEE DETAIL I/ SHEET WF-7         |  |
| Ď                     | PERIMETER PILASTER                        | МНОА        | SEE DETAIL A, B, + C/ SHEET WF-6 |  |