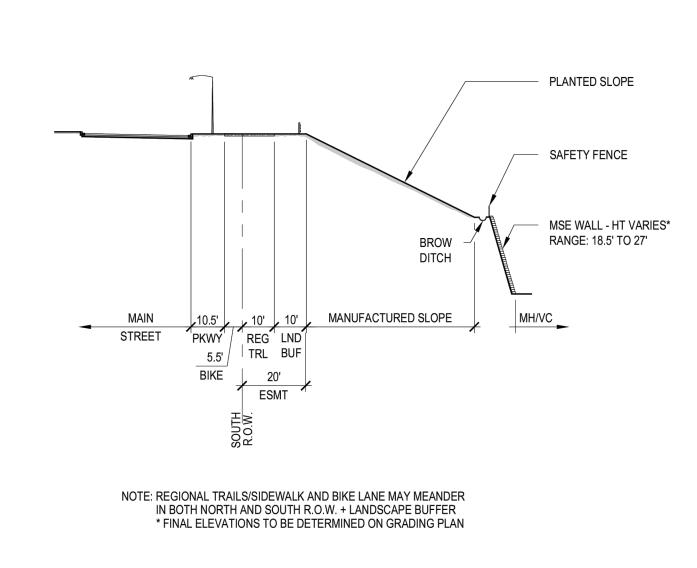

**NOT ASSIGNED** 

MULTI-FAMILY TO PRESERVE

MONUMENT SIGN AT MEDIANS V8E-VDG-VILLAGE ENTRY MONUMENT-MEDIANS

4. NEV CROSSING 5. BRIDGE GUARD RAIL 6. VILLAGE ENTRY MONUMENT WITH LIGHTING 7. STREET TREE 8. PARKWAY PLANTING 9. SR-125 SLOPE PLANTING 10. GREEN WALL WITH VINES 11. SOUNDWALL (POTENTIAL) 12. VILLAGE PATHWAY + BIKE ROUTE MONUMENT SIGN AT PED. BRIDGE

X 1. MULTI-MODAL BRIDGE

2. ENHANCED PAVING AT PLAZA

3. ENHANCED CROSSWALK (PEDESTRIAN+BIKE)

SEC-MH TO PRESERVE WITH MSE

ELE-V8E PEDESTRIAN BRIDGE

**NOT ASSIGNED** 

NOT ASSIGNED

NOT ASSIGNED