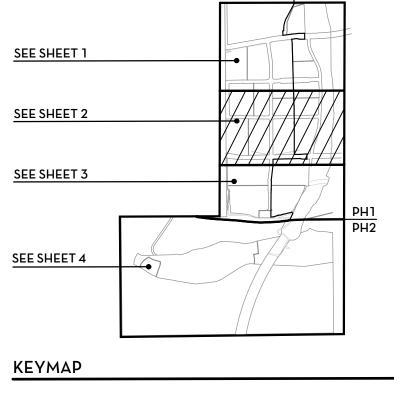

## Кеу Мар

ORANGE AVE.

MAIN STREET

Vicinity Map

EAST "H" ST.

₩MAGDALENA AVE.

PROJECT SITE:— VILLAGE 8 EAST

## Sheet Index

| Sheet Number     | Sheet Description                                    |
|------------------|------------------------------------------------------|
| LT-1             | Landscape Title Sheet                                |
| LM-0             | Landscape Maintenance Responsibility Plan - Overview |
| LM-1 thru LM-4   | Landscape Maintenance Responsibility Plan            |
| WF-0             | Landscape Wall + Fence Plan - Overview               |
| WF-1 thru WF-4   | Landscape Wall + Fence Plan                          |
| WF-5             | Landscape Wall + Fence Plan - Entry Enlargements     |
| WF-6 thru WF-8   | Landscape Wall + Fence Details                       |
| TR-0             | Landscape Trail Plan - Overview                      |
| TR-1 thru TR-4   | Landscape Trail Plan                                 |
| TR-5             | Landscape Trail Plan - Overlook Enlargements         |
| TR-6 thru TR-7   | Landscape Trail Details                              |
| LI-0             | Landscape Irrigation Concept Plan - Overview         |
| LI-1 thru LI-4   | Landscape Irrigation Concept Plan                    |
| LTP-0            | Landscape Tree Concept Plan - Overview               |
| LTP-1 thru LTP-4 | Landscape Tree Concept Plan                          |
| LSP-0            | Landscape Shrub Concept Plan - Overview              |
| LSP-1 thru LSP-4 | Landscape Shrub Concept Plan                         |
| LSP-5            | Landscape Planting Legend                            |
| FP-0             | Landscape Brush Management Plan - Overview           |
| FP-3 thru FP-4   | Landscape Brush Management Plan                      |
|                  |                                                      |