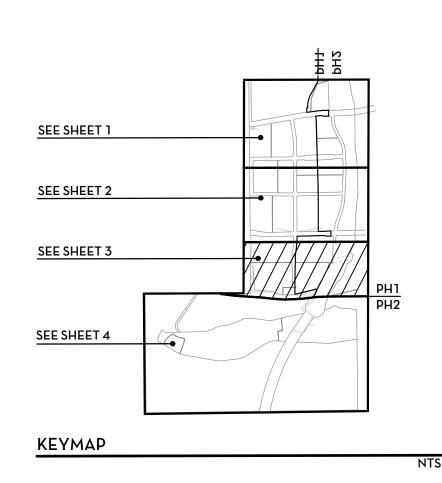

## Кеу Мар

ORANGE AVE.

MAIN STREET

Vicinity Map

EAST "H" ST.

₩MAGDALENA AVE.

PROJECT SITE:— VILLAGE 8 EAST

## Sheet Index

| Sheet Number     | Sheet Description                                    |
|------------------|------------------------------------------------------|
| LT-1             | Landscape Title Sheet                                |
| LM-0             | Landscape Maintenance Responsibility Plan - Overview |
| LM-1 thru LM-4   | Landscape Maintenance Responsibility Plan            |
| WF-0             | Landscape Wall + Fence Plan - Overview               |
| WF-1 thru WF-4   | Landscape Wall + Fence Plan                          |
| WF-5             | Landscape Wall + Fence Plan - Entry Enlargements     |
| WF-6 thru WF-8   | Landscape Wall + Fence Details                       |
| TR-0             | Landscape Trail Plan - Overview                      |
| TR-1 thru TR-4   | Landscape Trail Plan                                 |
| TR-5             | Landscape Trail Plan - Overlook Enlargements         |
| TR-6 thru TR-7   | Landscape Trail Details                              |
| LI-0             | Landscape Irrigation Concept Plan - Overview         |
| LI-1 thru LI-4   | Landscape Irrigation Concept Plan                    |
| LTP-0            | Landscape Tree Concept Plan - Overview               |
| LTP-1 thru LTP-4 | Landscape Tree Concept Plan                          |
| LSP-0            | Landscape Shrub Concept Plan - Overview              |
| LSP-1 thru LSP-4 | Landscape Shrub Concept Plan                         |
| LSP-5            | Landscape Planting Legend                            |
| FP-0             | Landscape Brush Management Plan - Overview           |
| FP-3 thru FP-4   | Landscape Brush Management Plan                      |
|                  |                                                      |