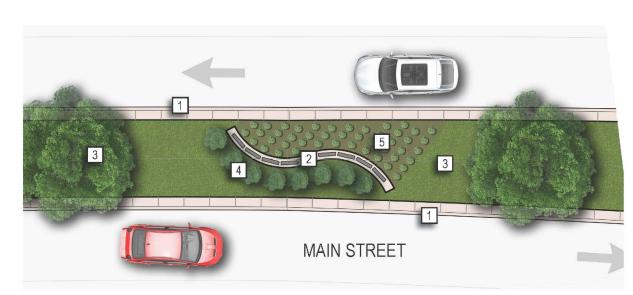

**NOT ASSIGNED** 

MULTI-FAMILY TO PRESERVE

MONUMENT SIGN AT MEDIANS V8E-VDG-VILLAGE ENTRY MONUMENT-MEDIANS

4. NEV CROSSING 5. BRIDGE GUARD RAIL 6. VILLAGE ENTRY MONUMENT WITH LIGHTING 7. STREET TREE 8. PARKWAY PLANTING 9. SR-125 SLOPE PLANTING 10. GREEN WALL WITH VINES 11. SOUNDWALL (POTENTIAL) 12. VILLAGE PATHWAY + BIKE ROUTE MONUMENT SIGN AT PED. BRIDGE

X 1. MULTI-MODAL BRIDGE

2. ENHANCED PAVING AT PLAZA

3. ENHANCED CROSSWALK (PEDESTRIAN+BIKE)

SEC-MH TO PRESERVE WITH MSE

ELE-V8E PEDESTRIAN BRIDGE

**NOT ASSIGNED** 

NOT ASSIGNED

NOT ASSIGNED