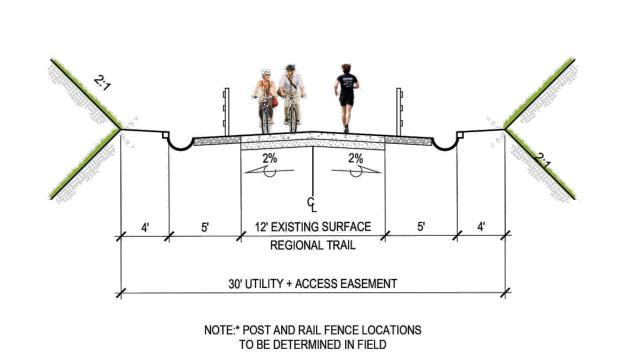

#### LEGEND

- E ENTRY SIGN LOCATION SEE ELEVATION THIS SHEET
- 1 SIDEWALK / TRAIL
- 2 POST + RAIL FENCE
- 3 ENTRY WALLS (RETAINING + FREESTANDING) HEIGHT VARIES
- 4 RETAINING WALL = PER ROUGH GRADING PLANS
- 5 BUS STOP
- 6 ENTRY TREE SEE TREE MASTERPLAN