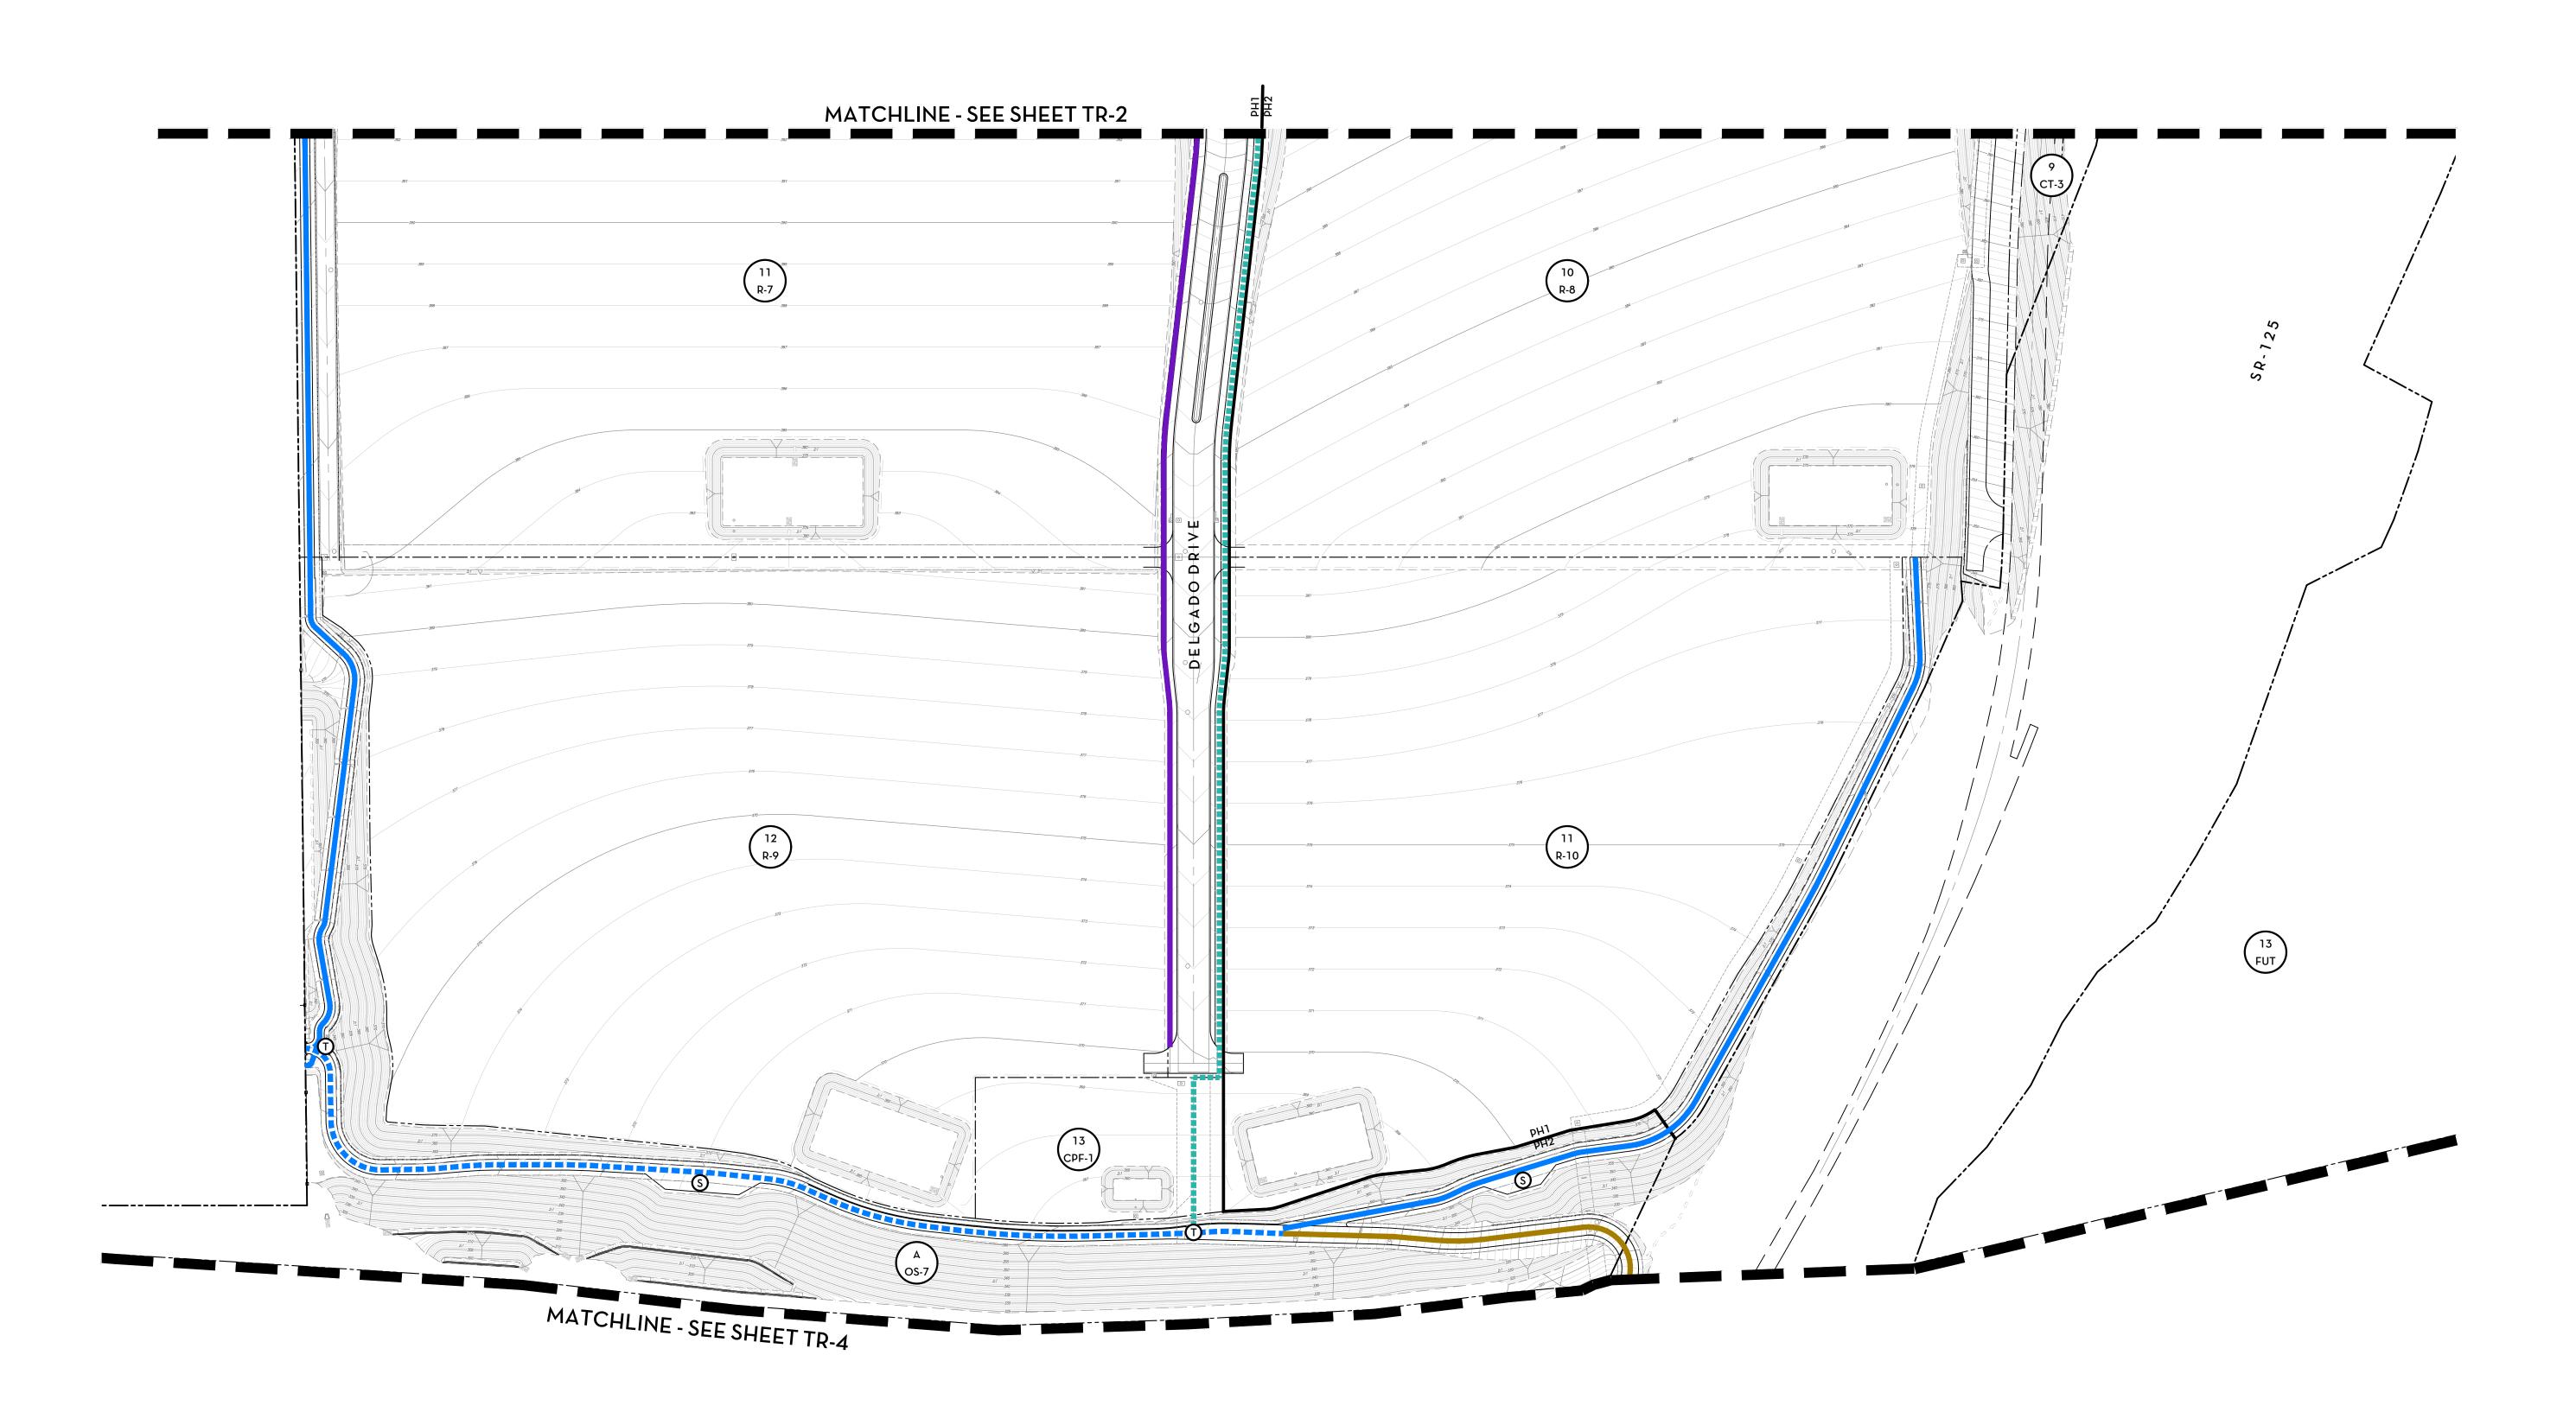

OTAY RANCH - VILLAGE 8 EAST Landscape Master Plan - Phase I and II HomeFed Corporation Trail System Plan - Overview

1"=100' TRIBUTARY LA, INC.
2725Jefferson Street, Suite 14
Carlsbad, CA 92008

XXXXX
t 760.434.9300

pr 2024

Landscape Master Plan - Phase I and II

Home Fed Corporation

OTAY RANCH - VILLAGE 8 EAST

Trail System Plan

O 50 100 200

Scale...... 1"=100

TLA Project....... 23.01;

CV Work Order...... OR-XXXXX

OTAY RANCH - VILLAGE 8 EAST Landscape Master Plan - Phase Land II Home Fed Corporation

Trail System Plan

1. FINAL LOCATION OF 10' VILLAGE PATHWAY THROUGH CPF-1 SITE TO BE DETERMINED IN CPF-1 FINAL DESIGN

TRIBUTARY LA, INC. 2725Jefferson Street, Suite 14 Carlsbad, CA 92008 t 760.434.9300

OTAY RANCH - VILLAGE 8 EAST Landscape Master Plan - Phase I and II HomeFed Corporation Trail System Plan

S:\2023 Projects\23.017 V8 East LMP\Drawing Files\Concept\TRAIL-100.dwg\TR-4\18 Apr 2024 1:33 PM by: Kari