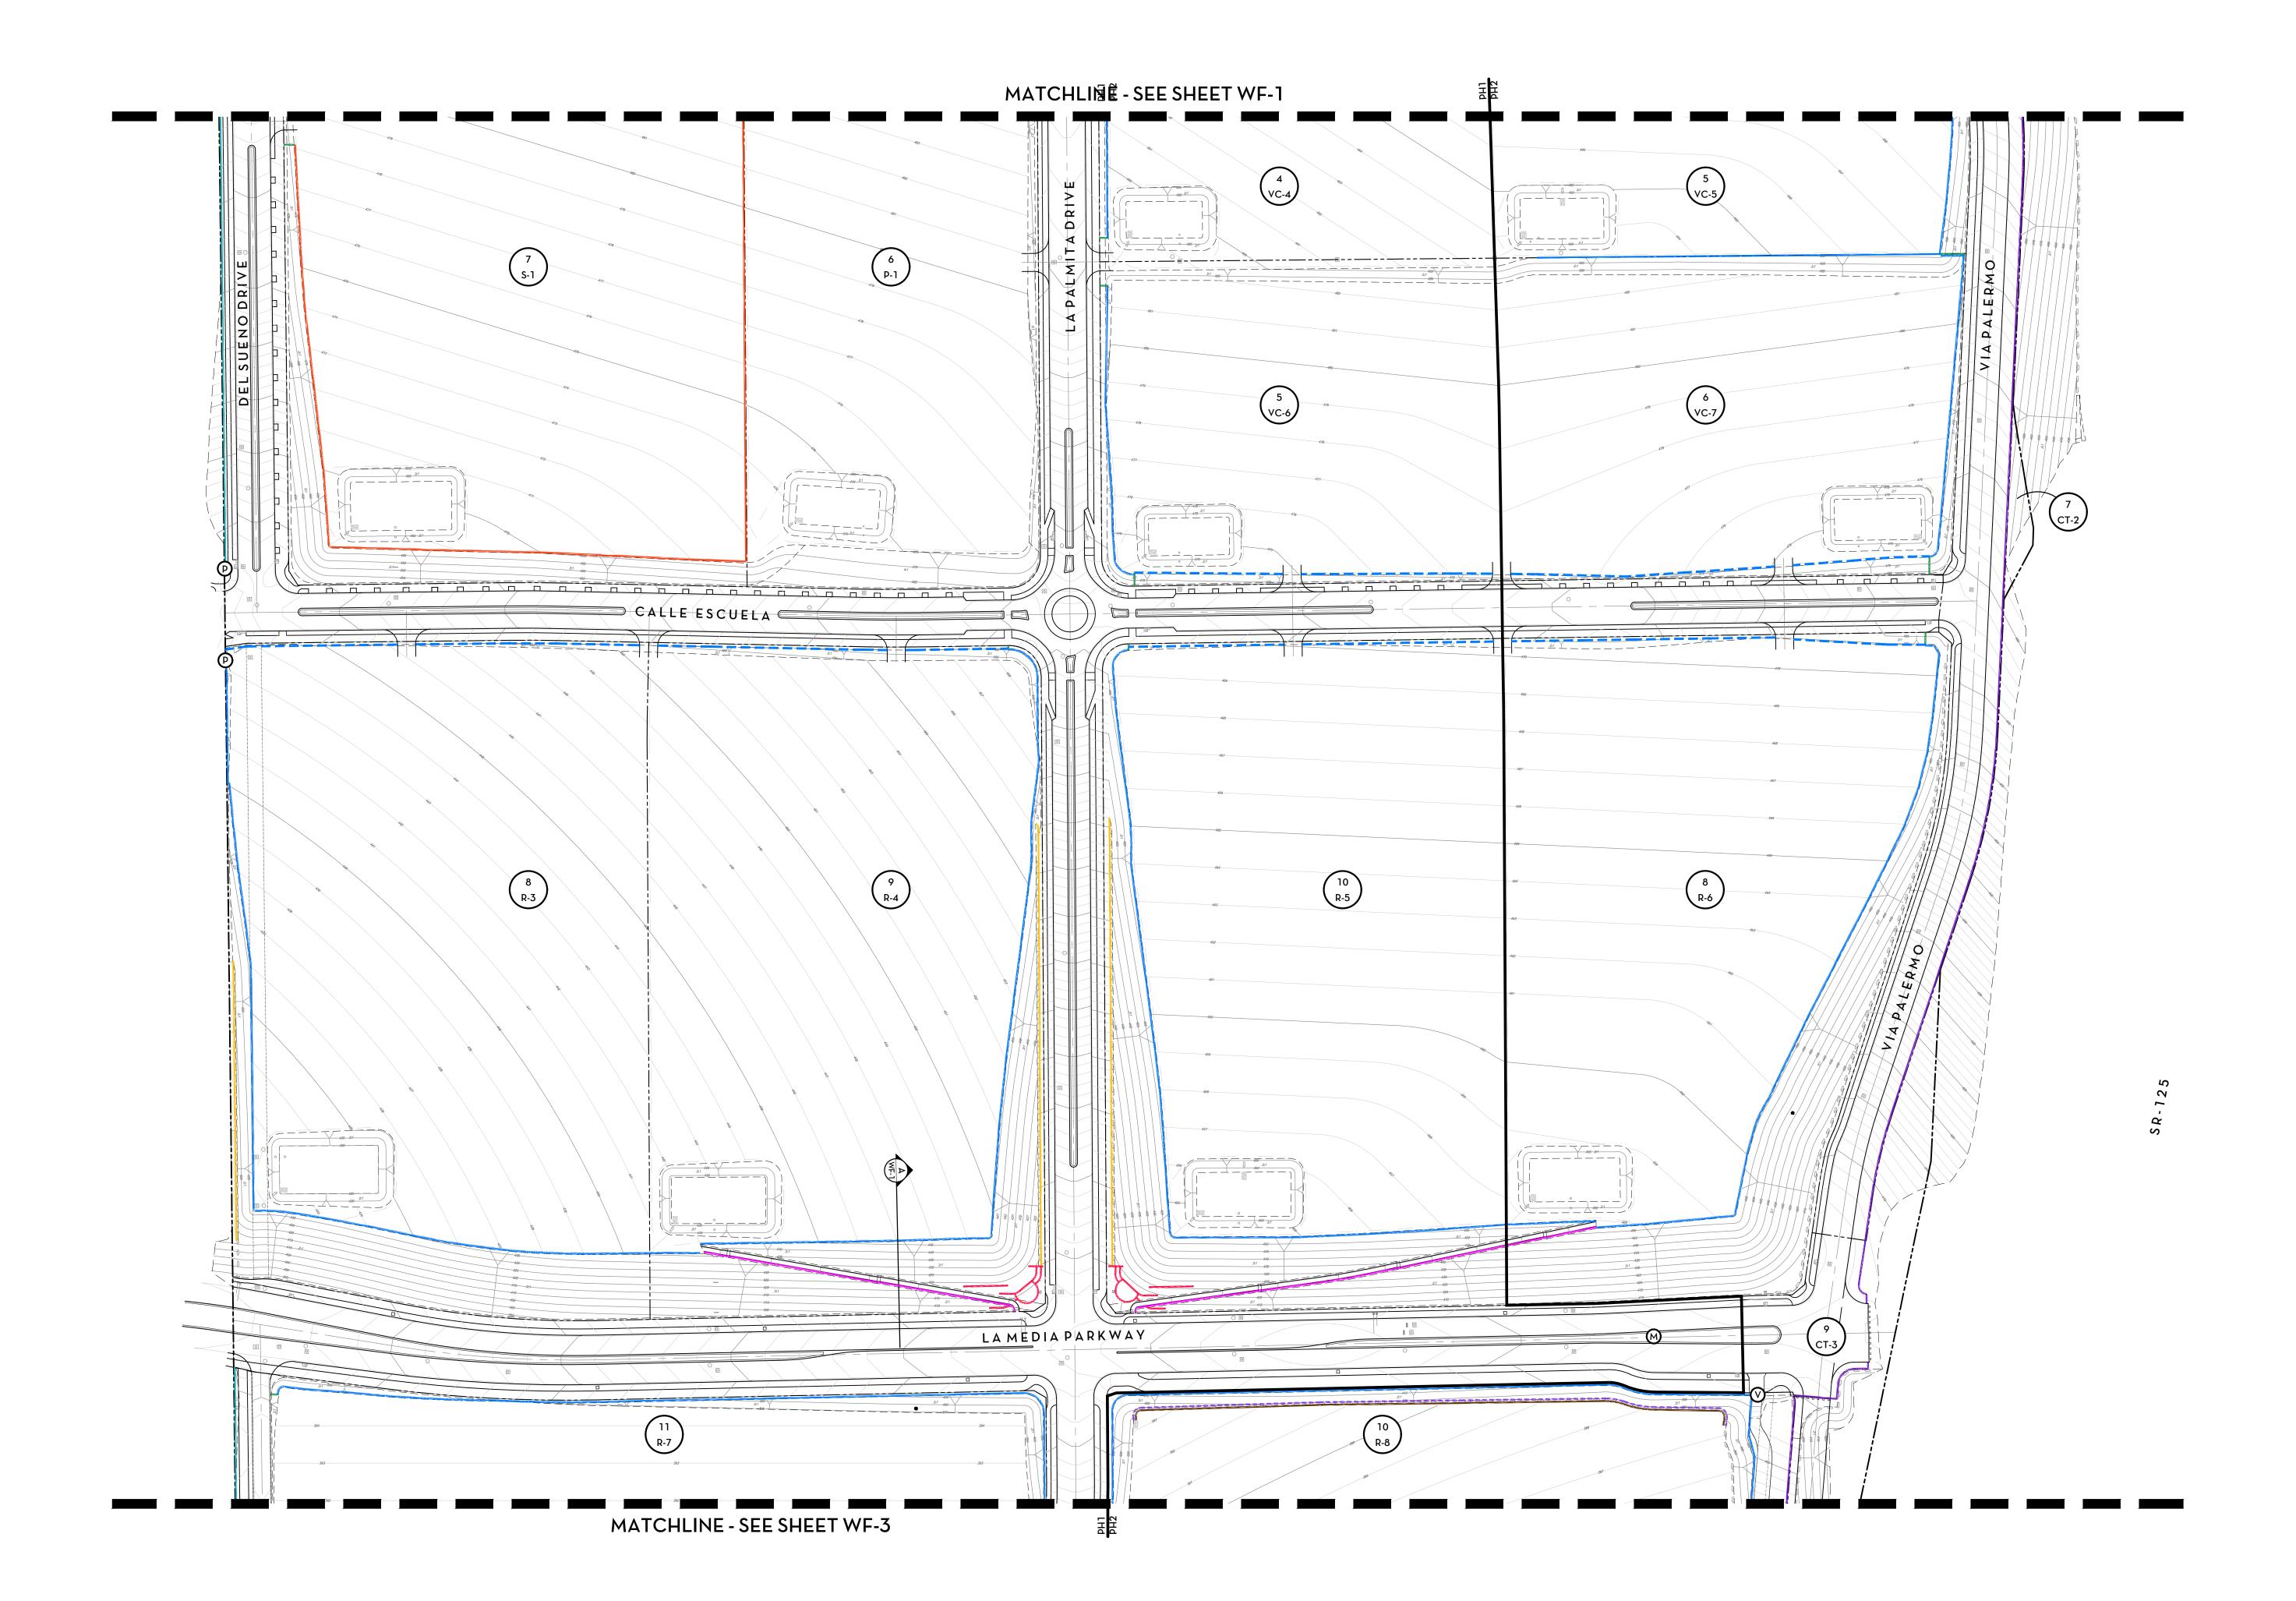

(2'w Min. adjacent to slopes and property lines, + Slopes < 3'h + 6'w)

OTAY RANCH - VILLAGE 8 EAST Landscape Master Plan - Phase I and II

HomeFed Corporation

Maintenance Responsibility Plan

t 760.434.9300

OTAY RANCH - VILLAGE 8 EAST Landscape Master Plan - Phase I and II HomeFed Corporation Maintenance Responsibility Plan

t 760.434.9300

(Sidewalks, Trails, + Parkways) Fuel Mod Zone LANDSCAPE AREA MANUFACTURED SLOPE - 8W MHOA (Flat areas 2'w Min., + Slopes < 3'h + 6'w) RIGHT OF WAY - CAL TRANS OWNED, MHOA MAINTAINED (Sidewalks, Trails, + Parkways) GRADED TRAIL PAD - CAL TRANS OWNED, MHOA MAINTAINED (Trail + Adjacent Landscape) OPEN SPACE LOTS (OS) - MASTER HOA SYMBOL LANDSCAPE AREA MANUFACTURED SLOPE (>3'h + 6'W) (Flat areas 2'w Min., + Slopes < 3'h + 6'w) GRADED TRAIL PAD (Trail + Adjacent Landscape) Fuel Mod Zone MANUFACTURED SLOPE AT WATER QUALITY BASIN WATER QUALITY BASIN (Flat areas 2'w Min., + Slopes < 3'h + 6'w) PARKS (P-1 AND CPF-1) SYMBOL LANDSCAPE AREA (>3'h + 6'W) (2'w Min. adjacent to slopes and property lines, + Slopes < 3'h + 6'w) INTERIM CONDITION SYMBOL SHOA - MANUFACTURED SLOPE AT TEMPORARY WATER QUALITY BASIN SHOA - TEMPORARY WATER QUALITY BASIN (Flat areas 2'w Min., + Slopes < 3'h + 6'w) SCHOOL - MANUFACTURED SLOPE AT TEMPORARY WATER QUALITY BASIN SCHOOL - TEMPORARY WATER QUALITY BASIN (Flat areas 2'w Min., + Slopes < 3'h + 6'w) P1 AND CPF1 - MANUFACTURED SLOPE AT TEMPORARY WATER QUALITY BASIN P1 AND CPF1 - TEMPORARY WATER QUALITY BASIN (Flat areas 2'w Min., + Slopes < 3'h + 6'w) SUB-ASSOCIATION BUILDER SITES SYMBOL LANDSCAPE AREA MANUFACTURED SLOPE (>3'h + 6'W) (Flat areas 2'w Min., + Slopes < 3'h + 6'w) (Sidewalks, Trails, + Parkways) **CAL TRANS** NON-IRRIGATED, REVEGETATED (MHOA INSTALL, TEMP. MAINTAINED) SYMBOL LANDSCAPE AREA MANUFACTURED SLOPE (>3'h + 6'W) (Flat areas 2'w Min., + Slopes < 3'h + 6'w) CITY OF CHULA VISTA GENERAL FUND P2 AND AR-11 SYMBOL LANDSCAPE AREA MANUFACTURED SLOPE (>3'h + 6'W) (2'w Min. adjacent to slopes and property lines, + Slopes < 3'h + 6'w) **GRADED TRAIL PAD** (Trail + Adjacent Landscape) Fuel Mod Zone MANUFACTURED SLOPE AT TEMPORARY WATER QUALITY BASIN TEMPORARY WATER QUALITY BASIN (Flat areas 2'w Min., + Slopes < 3'h + 6'w) CITY OF CHULA VISTA COMMUNITTY FACILITIES DISTRICT LANDSCAPE AREA MANUFACTURED SLOPE (>3'h + 6'W) (2'w Min. adjacent to slopes and property lines, + Slopes < 3'h + 6'w) GRADED TRAIL PAD (Trail + Adjacent Landscape) SEE SHEET 1 CITY OF CHULA VISTA SCHOOL DISTRICT SEE SHEET 2 LANDSCAPE AREA SYMBOL MANUFACTURED SLOPE (>3'h + 6'W) SEE SHEET 3 (2'w Min. adjacent to slopes and property lines, + Slopes < 3'h + 6'w)

(2'w Min. adjacent to slopes and property lines, + Slopes < 3'h + 6'w)

HOME FED | MASTER HOA

SYMBOL

OTAY RANCH - VILLAGE 8 EAST

Landscape Master Plan - Phase I and II Home Fed Corporation

Maintenance Responsibility Plan