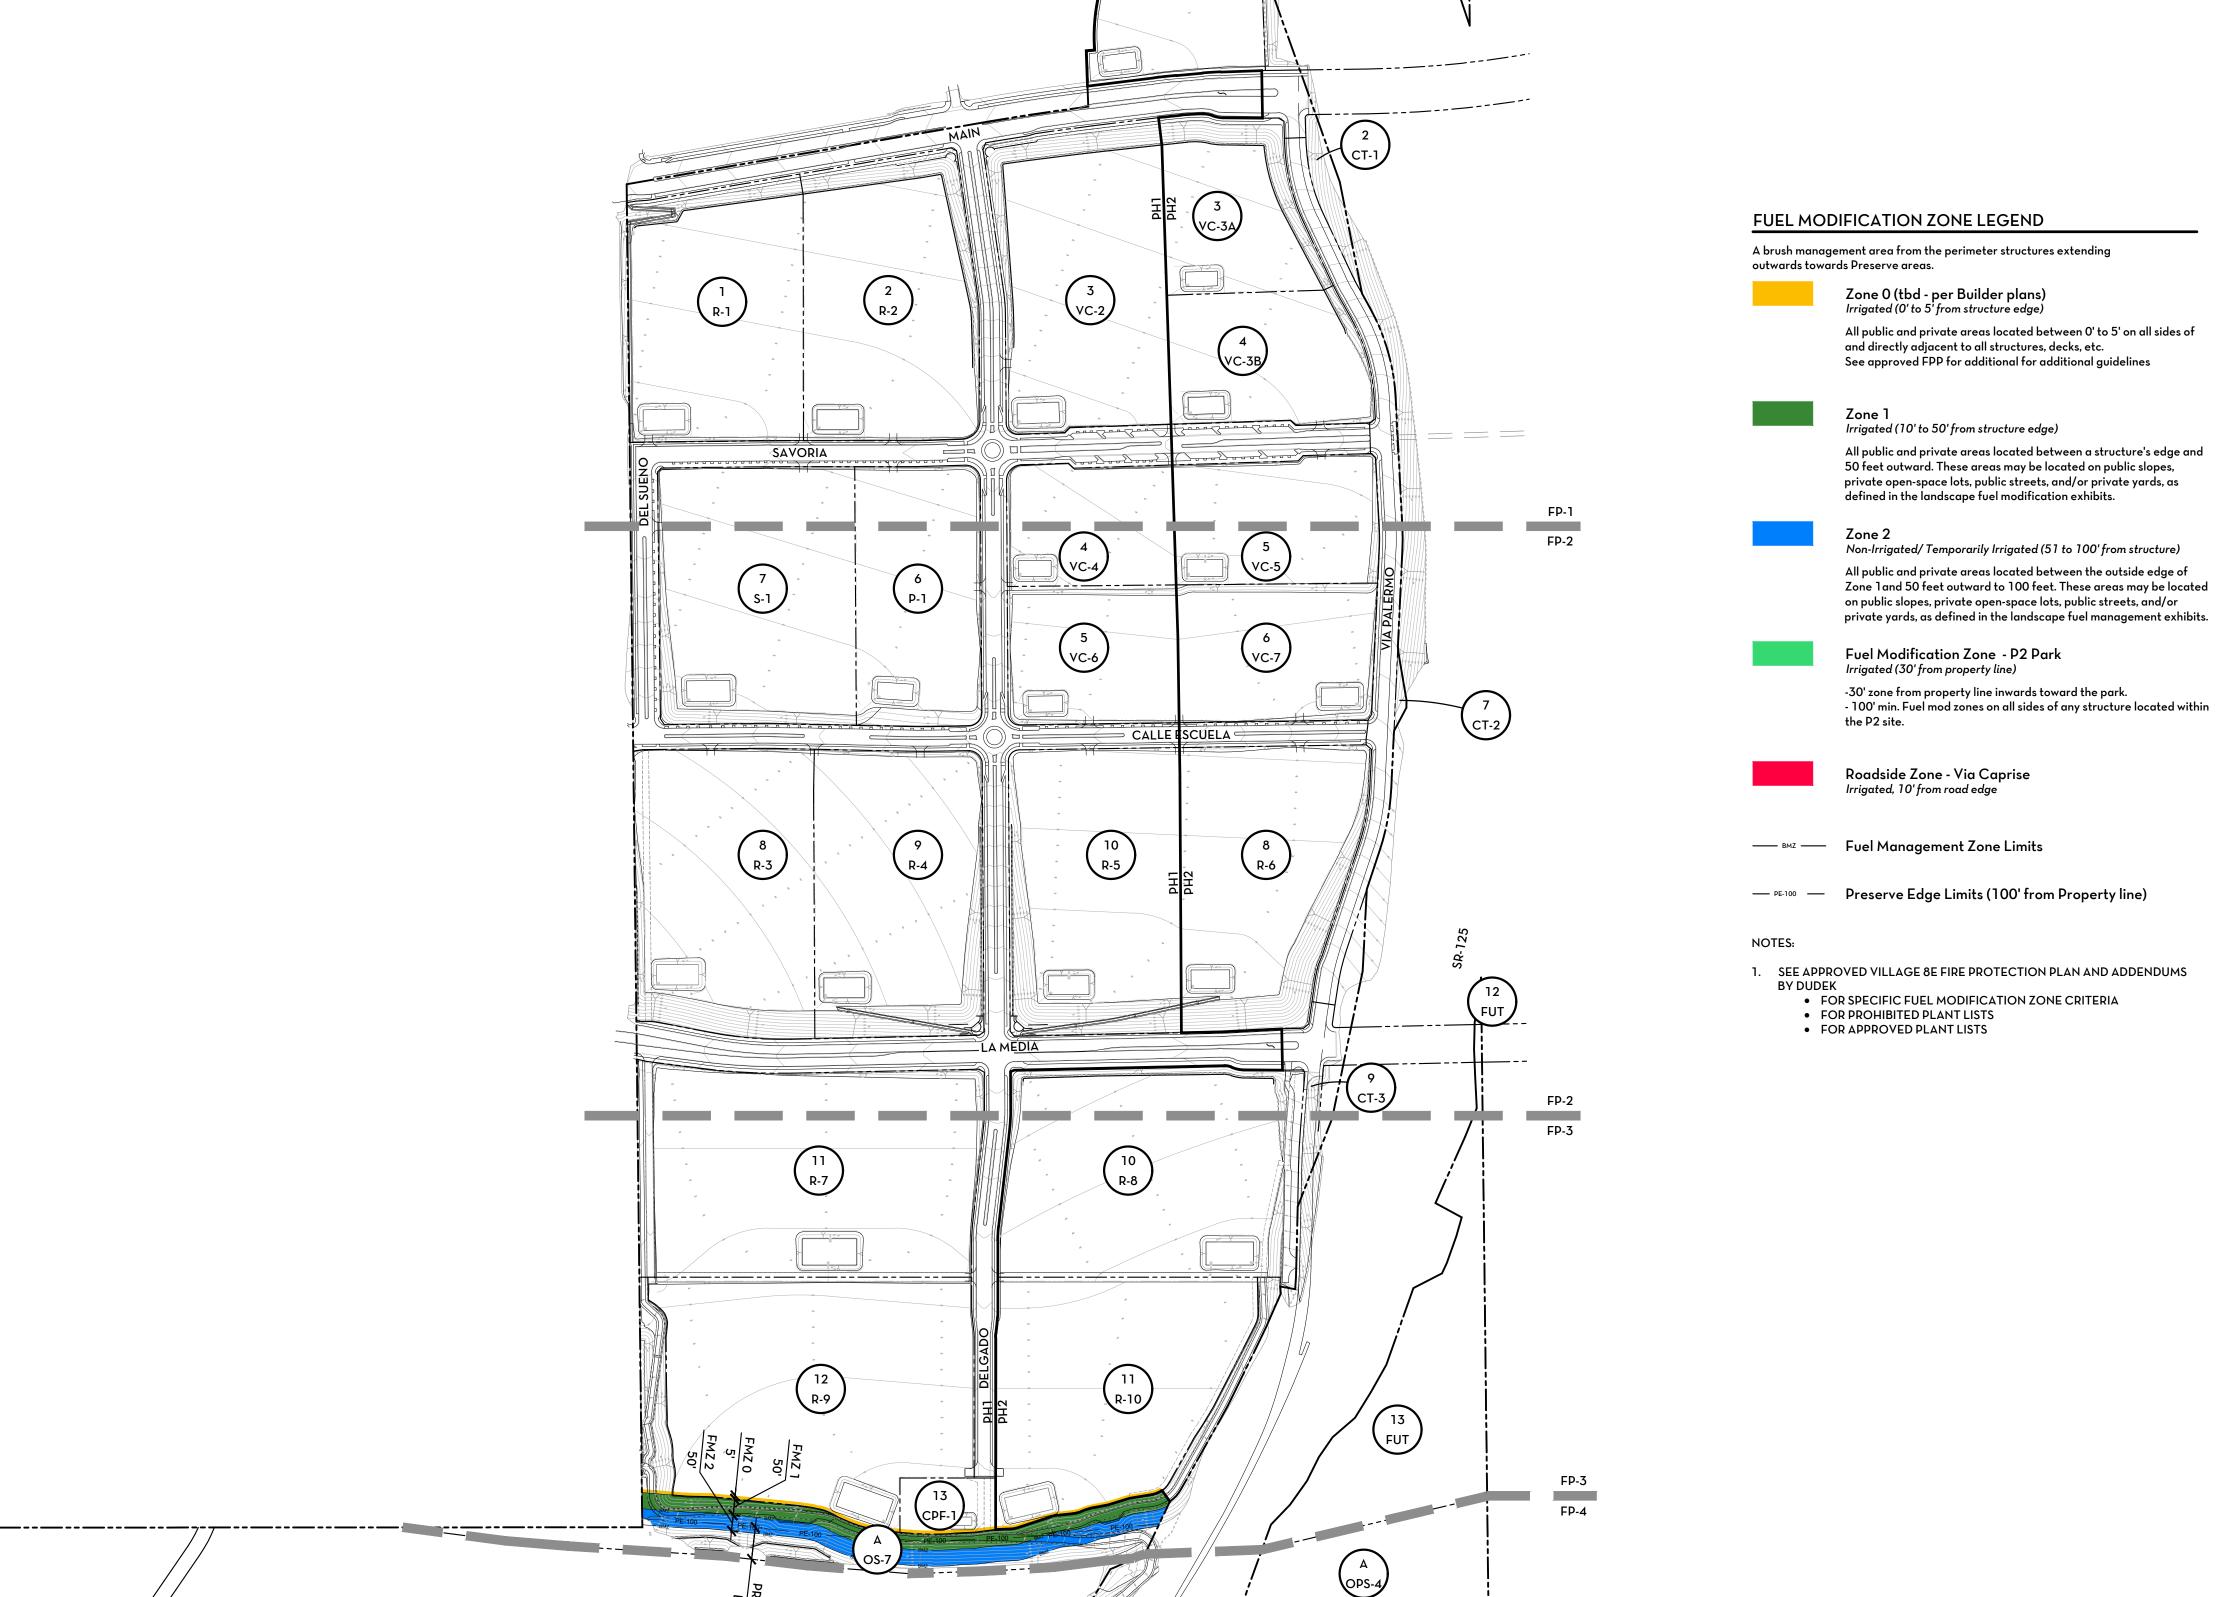

**NOT ASSIGNED** 

MULTI-FAMILY TO PRESERVE

MONUMENT SIGN AT MEDIANS V8E-VDG-VILLAGE ENTRY MONUMENT-MEDIANS

4. NEV CROSSING 5. BRIDGE GUARD RAIL 6. VILLAGE ENTRY MONUMENT WITH LIGHTING 7. STREET TREE 8. PARKWAY PLANTING 9. SR-125 SLOPE PLANTING 10. GREEN WALL WITH VINES 11. SOUNDWALL (POTENTIAL) 12. VILLAGE PATHWAY + BIKE ROUTE MONUMENT SIGN AT PED. BRIDGE

X 1. MULTI-MODAL BRIDGE

2. ENHANCED PAVING AT PLAZA

3. ENHANCED CROSSWALK (PEDESTRIAN+BIKE)

SEC-MH TO PRESERVE WITH MSE

ELE-V8E PEDESTRIAN BRIDGE

**NOT ASSIGNED** 

NOT ASSIGNED

NOT ASSIGNED

NOT ASSIGNED

OTAY RANCH - VILLAGE 8 EAST Landscape Master Plan - Phase I and II HomeFed Corporation Wall + Fence Details

DESCRIPTION

SEE DETAIL A/ SHEET TR-6

SEE DETAIL B/ SHEET TR-6

SEE DETAIL C/ SHEET TR-6

SEE DETAIL D/ SHEET TR-6

SEE DETAIL E/ SHEET TR-6

SEE DETAIL F/ SHEET TR-6

SEE DETAIL G/ SHEET TR-6

SEE DETAIL H/ SHEET TR-6

SEE DETAIL H/ SHEET TR-6

SEE DETAIL I/ SHEET TR-6

SEE DETAIL J/ SHEET TR-6

SEE DETAIL K/ SHEET TR-6

SEE DETAIL L/ SHEET TR-6

SEE DETAIL A/ SHEET TR-7

SEE DETAIL B/ SHEET TR-7

SEE DETAIL C/ SHEET TR-7

SEE DETAIL E/ SHEET TR-7

SEE DETAIL H/ SHEET TR-7

SEE ENLARGEMENTS/ SHEET WF