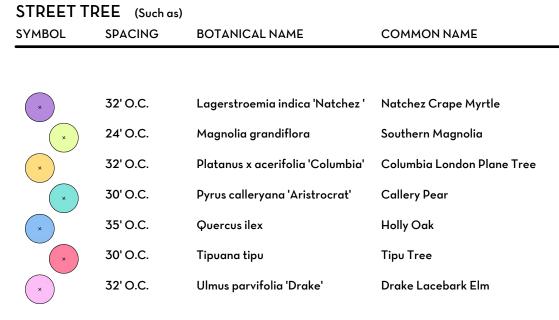

OTAY RANCH - VILLAGE 8 EAST Landscape Master Plan - Phase Land II

HomeFed Corporation

Landscape Tree Planting Plan - Overview

SYMBOL SPACING BOTANICAL NAME COMMON NAME Lagerstroemia indica 'Natchez ' Natchez Crape Myrtle Platanus x acerifolia 'Columbia' Columbia London Plane Tree Holly Oak Drake Lacebark Elm

ENTRY TREES (Such as) SYMBOL SPACING BOTANICAL NAME COMMON NAME Lagerstromia indica 'Tuscarora' Tuscarora Crape Myrtle European Olive Fruitless Olive

SLOPE TREES (FACING STREETS)(Such as)

SYMBOL SPACING BOTANICAL NAME COMMON NAME Marina Strawberry Tree Arbutus 'Marina' Australian Willow Geijera parviflora Brisbane Box Lophostemon confertus Metrosideros exelsus New Zealand Christmas Tree Fruitless Olive Parkinsonia x 'Desert Museum' Desert Museum Palo Verde California Sycamore Chilean Mesquite Prosopis chilensis Prunus ilicifolia 'ilicifolia' Hollyleaf Cherry Coast Live Oak Quercus agrifolia Holly Oak Quercus ilex Southern Live Oak

SLOPE TREES (FMZ Zones) (Such as)

SYMBOL SPACING BOTANICAL NAME COMMON NAME Cercis occidentalis Western Redbud Desert Museum Palo Verde California Sycamore Chilean Mesquite Prunus ilicifolia 'ilicifolia' Hollyleaf Cherry Quercus agrifolia Coast Live Oak Englemann Oak Quercus engelmannii Holly Oak Quercus ilex Southern Live Oak

SLOPE TREES (FACING DEVELOPMENTS + INT. OPEN SPACE)Such as) SDACING BOTANICAL NAME

Rhus lancea

African Sumac

| MBOL | SPACING | BOTANICAL NAME        | COMMON NAME               |
|------|---------|-----------------------|---------------------------|
| ×    | Varies  | Arbutus 'Marina'      | Marina Strawberry Tree    |
|      |         | Geijera parviflora    | Australian Willow         |
|      |         | Lophostemon confertus | Brisbane Box              |
|      |         | Metrosideros exelsus  | New Zealand Christmas Tre |
|      |         | Platanus racemosa     | California Sycamore       |
|      |         | Prosopis chilensis    | Chilean Mesquite          |
|      |         | Quercus agrifolia     | Coast Live Oak            |
|      |         | Quercus ilex          | Holly Oak                 |
|      |         | Quercus virginiana    | Southern Live Oak         |
|      |         | Rhus lancea           | African Sumac             |
|      |         |                       |                           |