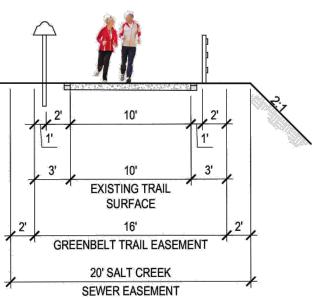

# MULTI-RECREATIONAL TRAIL/ **ACCESS TRAIL**

(WEST SIDE OF P-2)

24' GRADED WIDTH

PUBLIC ACCESS EASEMEN NOTE: CONCEPTUAL DESIGN MAY BE MODIFIED DURING FINAL ENGINEERING TO ADDRESS DRAINAGE

# EDGE TRAIL / PUBLIC ACCESS EASEMENT (E)

REGIONAL TRAIL - MAIN STREET

## COMMUNITY PARK TRAIL MAINTENANCE + EMERGENCY ACCESS (EAST OF P-2)

## COMMUNITY PARK ACCESS TRAIL (FROM GREENBELT TRAIL TO P-2)

REGIONAL TRAIL - LA MEDIA PARKWAY SOUTH R.O.W. - LA PALMITA/ DELGADO TO EASTERLY PROJECT BOUNDARY

# MULTI-PURPOSE/ GREENBELT TRAIL

## **NEIGHBORHOOD TRAIL**

REGIONAL TRAIL - LA MEDIA PARKWAY (K)NORTH R.O.W. - WESTERLY PROJECT BOUNDARY TO LA PALMITA/ DELGADO

# **EDGE TRAIL**

(C)

OWD WATER ESMT./ PUB. ACCESS ESMT. (D)

24' OWD WATER EASEMENT

PUBLIC ACCESS EASEMENT

NOTE: CONCEPTUAL DESIGN MAY BE MODIFIED DURING FINAL ENGINEERING TO ADDRESS DRAINAGE

City of Chula Vista Director of Development Services or designee.

## VILLAGE PATHWAY

REGIONAL TRAIL LA MEDIA PARKWAY SOUTH R.O.W. - WESTERLY PROJECT BOUNDARY TO LA PALMITA/ DELGADO

t 760.434.9300

OTAY RANCH - VILLAGE 8 EAST Landscape Master Plan - Phase I and II

HomeFed Corporation