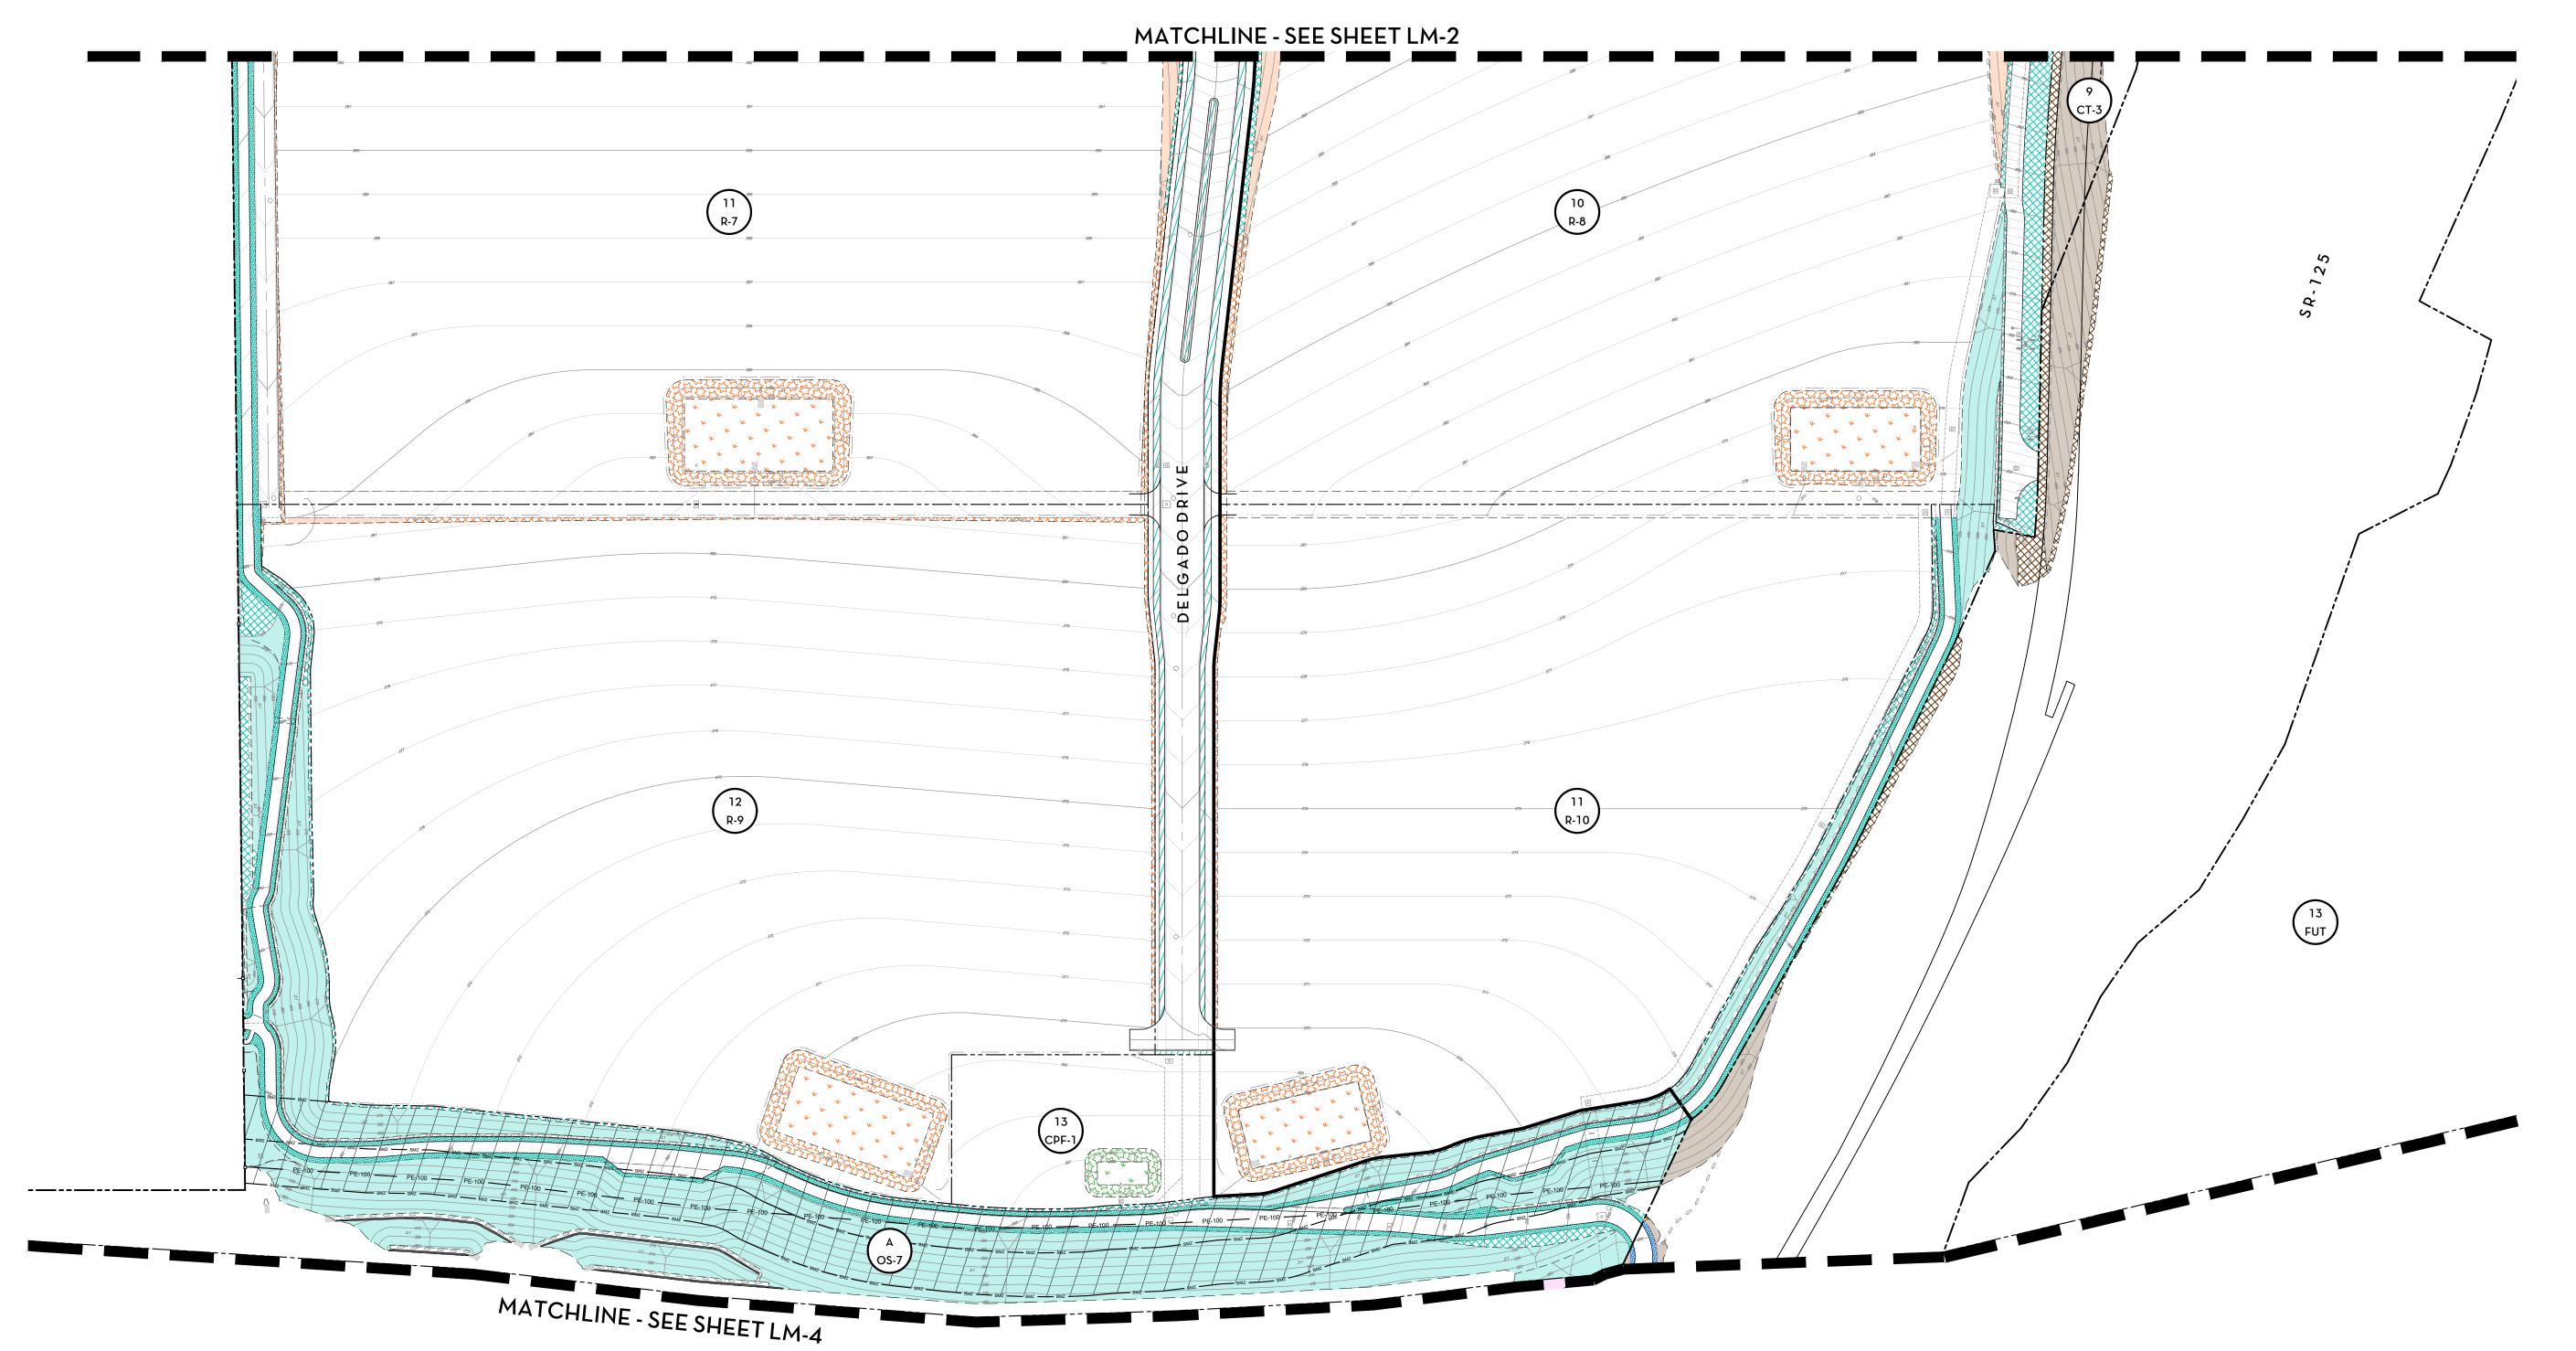

(2'w Min. adjacent to slopes and property lines, + Slopes < 3'h + 6'w)

OTAY RANCH - VILLAGE 8 EAST Landscape Master Plan - Phase I and II

HomeFed Corporation

Maintenance Responsibility Plan

t 760.434.9300

OTAY RANCH - VILLAGE 8 EAST Landscape Master Plan - Phase I and II HomeFed Corporation Maintenance Responsibility Plan

t 760.434.9300

(Sidewalks, Trails, + Parkways) Fuel Mod Zone LANDSCAPE AREA MANUFACTURED SLOPE - 8W MHOA (Flat areas 2'w Min., + Slopes < 3'h + 6'w) RIGHT OF WAY - CAL TRANS OWNED, MHOA MAINTAINED (Sidewalks, Trails, + Parkways) GRADED TRAIL PAD - CAL TRANS OWNED, MHOA MAINTAINED (Trail + Adjacent Landscape) OPEN SPACE LOTS (OS) - MASTER HOA SYMBOL LANDSCAPE AREA MANUFACTURED SLOPE (>3'h + 6'W) (Flat areas 2'w Min., + Slopes < 3'h + 6'w) GRADED TRAIL PAD (Trail + Adjacent Landscape) Fuel Mod Zone MANUFACTURED SLOPE AT WATER QUALITY BASIN WATER QUALITY BASIN (Flat areas 2'w Min., + Slopes < 3'h + 6'w) PARKS (P-1 AND CPF-1) SYMBOL LANDSCAPE AREA (>3'h + 6'W) (2'w Min. adjacent to slopes and property lines, + Slopes < 3'h + 6'w) INTERIM CONDITION SYMBOL SHOA - MANUFACTURED SLOPE AT TEMPORARY WATER QUALITY BASIN SHOA - TEMPORARY WATER QUALITY BASIN (Flat areas 2'w Min., + Slopes < 3'h + 6'w) SCHOOL - MANUFACTURED SLOPE AT TEMPORARY WATER QUALITY BASIN SCHOOL - TEMPORARY WATER QUALITY BASIN (Flat areas 2'w Min., + Slopes < 3'h + 6'w) P1 AND CPF1 - MANUFACTURED SLOPE AT TEMPORARY WATER QUALITY BASIN P1 AND CPF1 - TEMPORARY WATER QUALITY BASIN (Flat areas 2'w Min., + Slopes < 3'h + 6'w) SUB-ASSOCIATION BUILDER SITES SYMBOL LANDSCAPE AREA MANUFACTURED SLOPE (>3'h + 6'W) (Flat areas 2'w Min., + Slopes < 3'h + 6'w) (Sidewalks, Trails, + Parkways) **CAL TRANS** NON-IRRIGATED, REVEGETATED (MHOA INSTALL, TEMP. MAINTAINED) SYMBOL LANDSCAPE AREA MANUFACTURED SLOPE (>3'h + 6'W) (Flat areas 2'w Min., + Slopes < 3'h + 6'w) CITY OF CHULA VISTA GENERAL FUND P2 AND AR-11 SYMBOL LANDSCAPE AREA MANUFACTURED SLOPE (>3'h + 6'W) (2'w Min. adjacent to slopes and property lines, + Slopes < 3'h + 6'w) **GRADED TRAIL PAD** (Trail + Adjacent Landscape) Fuel Mod Zone MANUFACTURED SLOPE AT TEMPORARY WATER QUALITY BASIN TEMPORARY WATER QUALITY BASIN (Flat areas 2'w Min., + Slopes < 3'h + 6'w) CITY OF CHULA VISTA COMMUNITTY FACILITIES DISTRICT LANDSCAPE AREA MANUFACTURED SLOPE (>3'h + 6'W) (2'w Min. adjacent to slopes and property lines, + Slopes < 3'h + 6'w) GRADED TRAIL PAD (Trail + Adjacent Landscape) SEE SHEET 1 CITY OF CHULA VISTA SCHOOL DISTRICT SEE SHEET 2 LANDSCAPE AREA SYMBOL MANUFACTURED SLOPE (>3'h + 6'W) SEE SHEET 3 (2'w Min. adjacent to slopes and property lines, + Slopes < 3'h + 6'w)

t 760.434.9300

City of Chula Vista Director of Development Services or designee.

LANDSCAPE RESPONSIBILITY

LANDSCAPE AREA

MANUFACTURED SLOPE (>3'h + 6'W)

GRADED TRAIL PAD (Trail + Adjacent Landscape)

RIGHT OF WAY

(2'w Min. adjacent to slopes and property lines, + Slopes < 3'h + 6'w)

HOME FED | MASTER HOA

SYMBOL

OTAY RANCH - VILLAGE 8 EAST

Landscape Master Plan - Phase I and II Home Fed Corporation

Maintenance Responsibility Plan