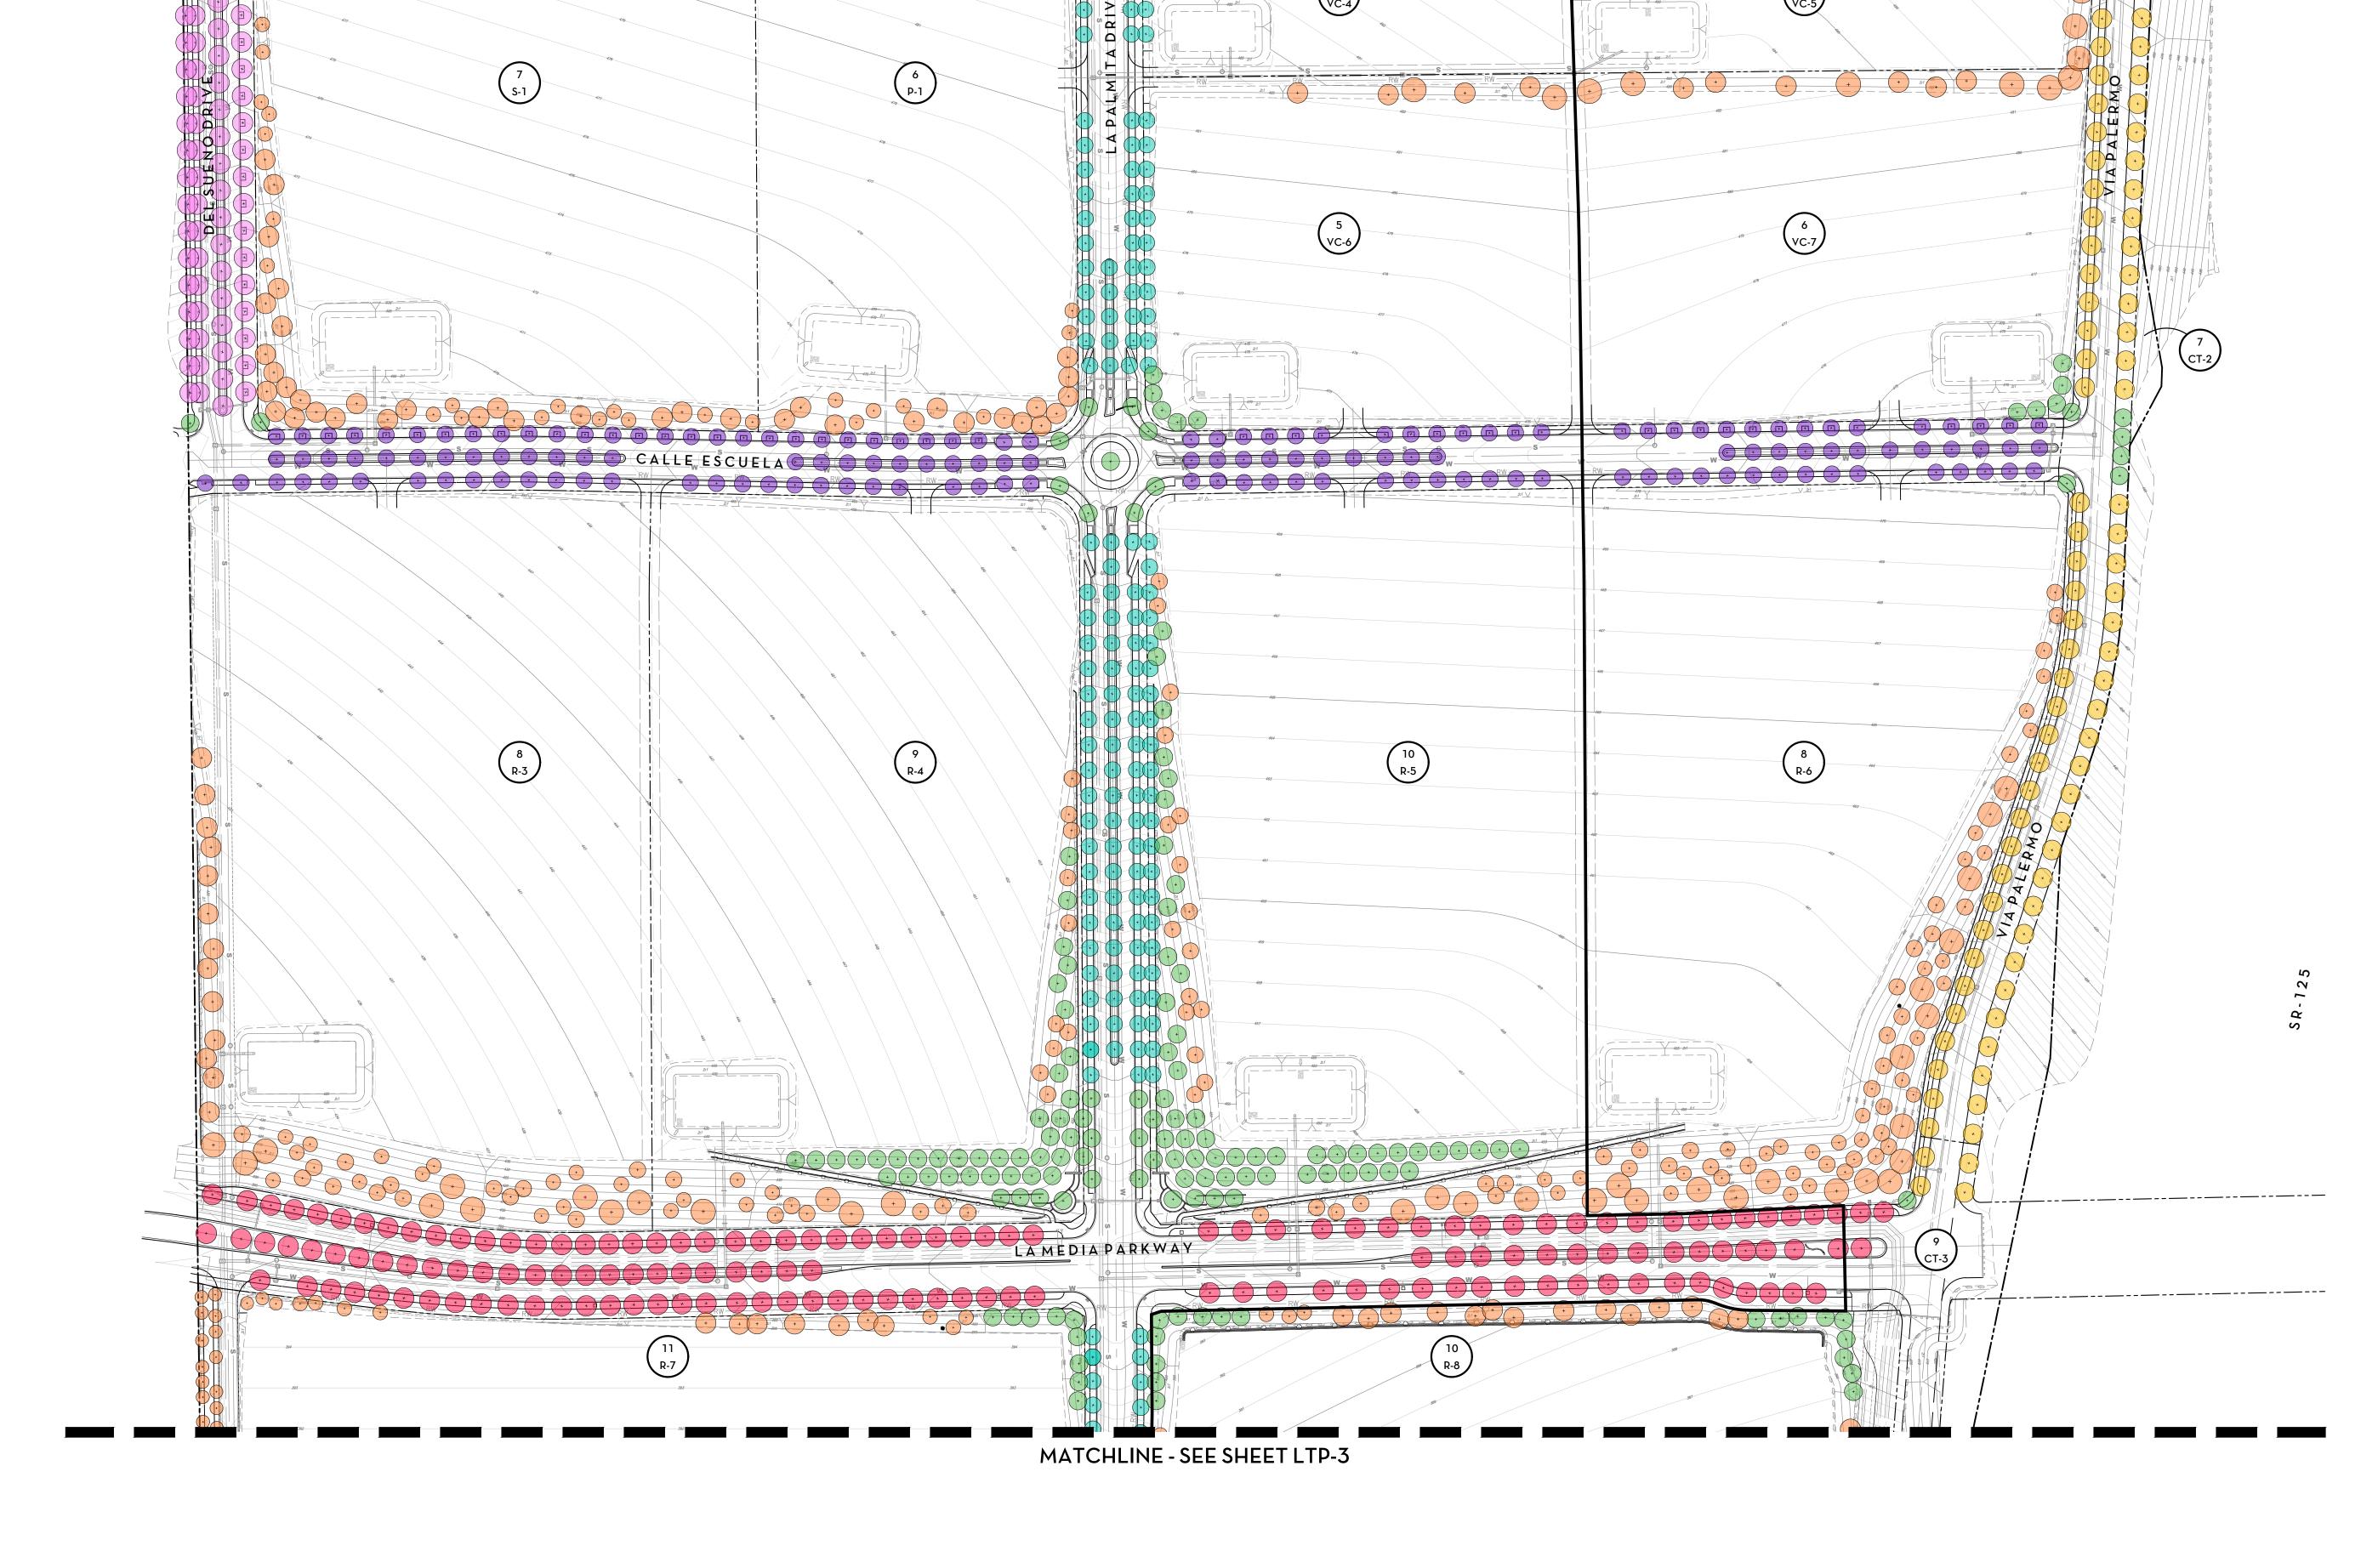

OTAY RANCH - VILLAGE 8 EAST Landscape Master Plan - Phase Land II

HomeFed Corporation

Landscape Tree Planting Plan - Overview

SYMBOL SPACING BOTANICAL NAME COMMON NAME Lagerstroemia indica 'Natchez ' Natchez Crape Myrtle Platanus x acerifolia 'Columbia' Columbia London Plane Tree Holly Oak Drake Lacebark Elm

# OTAY RANCH - VILLAGE 8 EAST Landscape Master Plan - Phase land II Home Fed Corporation Landscape Tree Master Plan

2725 Jefferson Street , Suite 14
Carlsbad, CA 92008
R-XXXXX
t 760.434.9300

OTAY RANCH - VILLAGE 8 EAST
Landscape Master Plan - Phase land II
Home Fed Corporation
Landscape Planting Plan - Overview