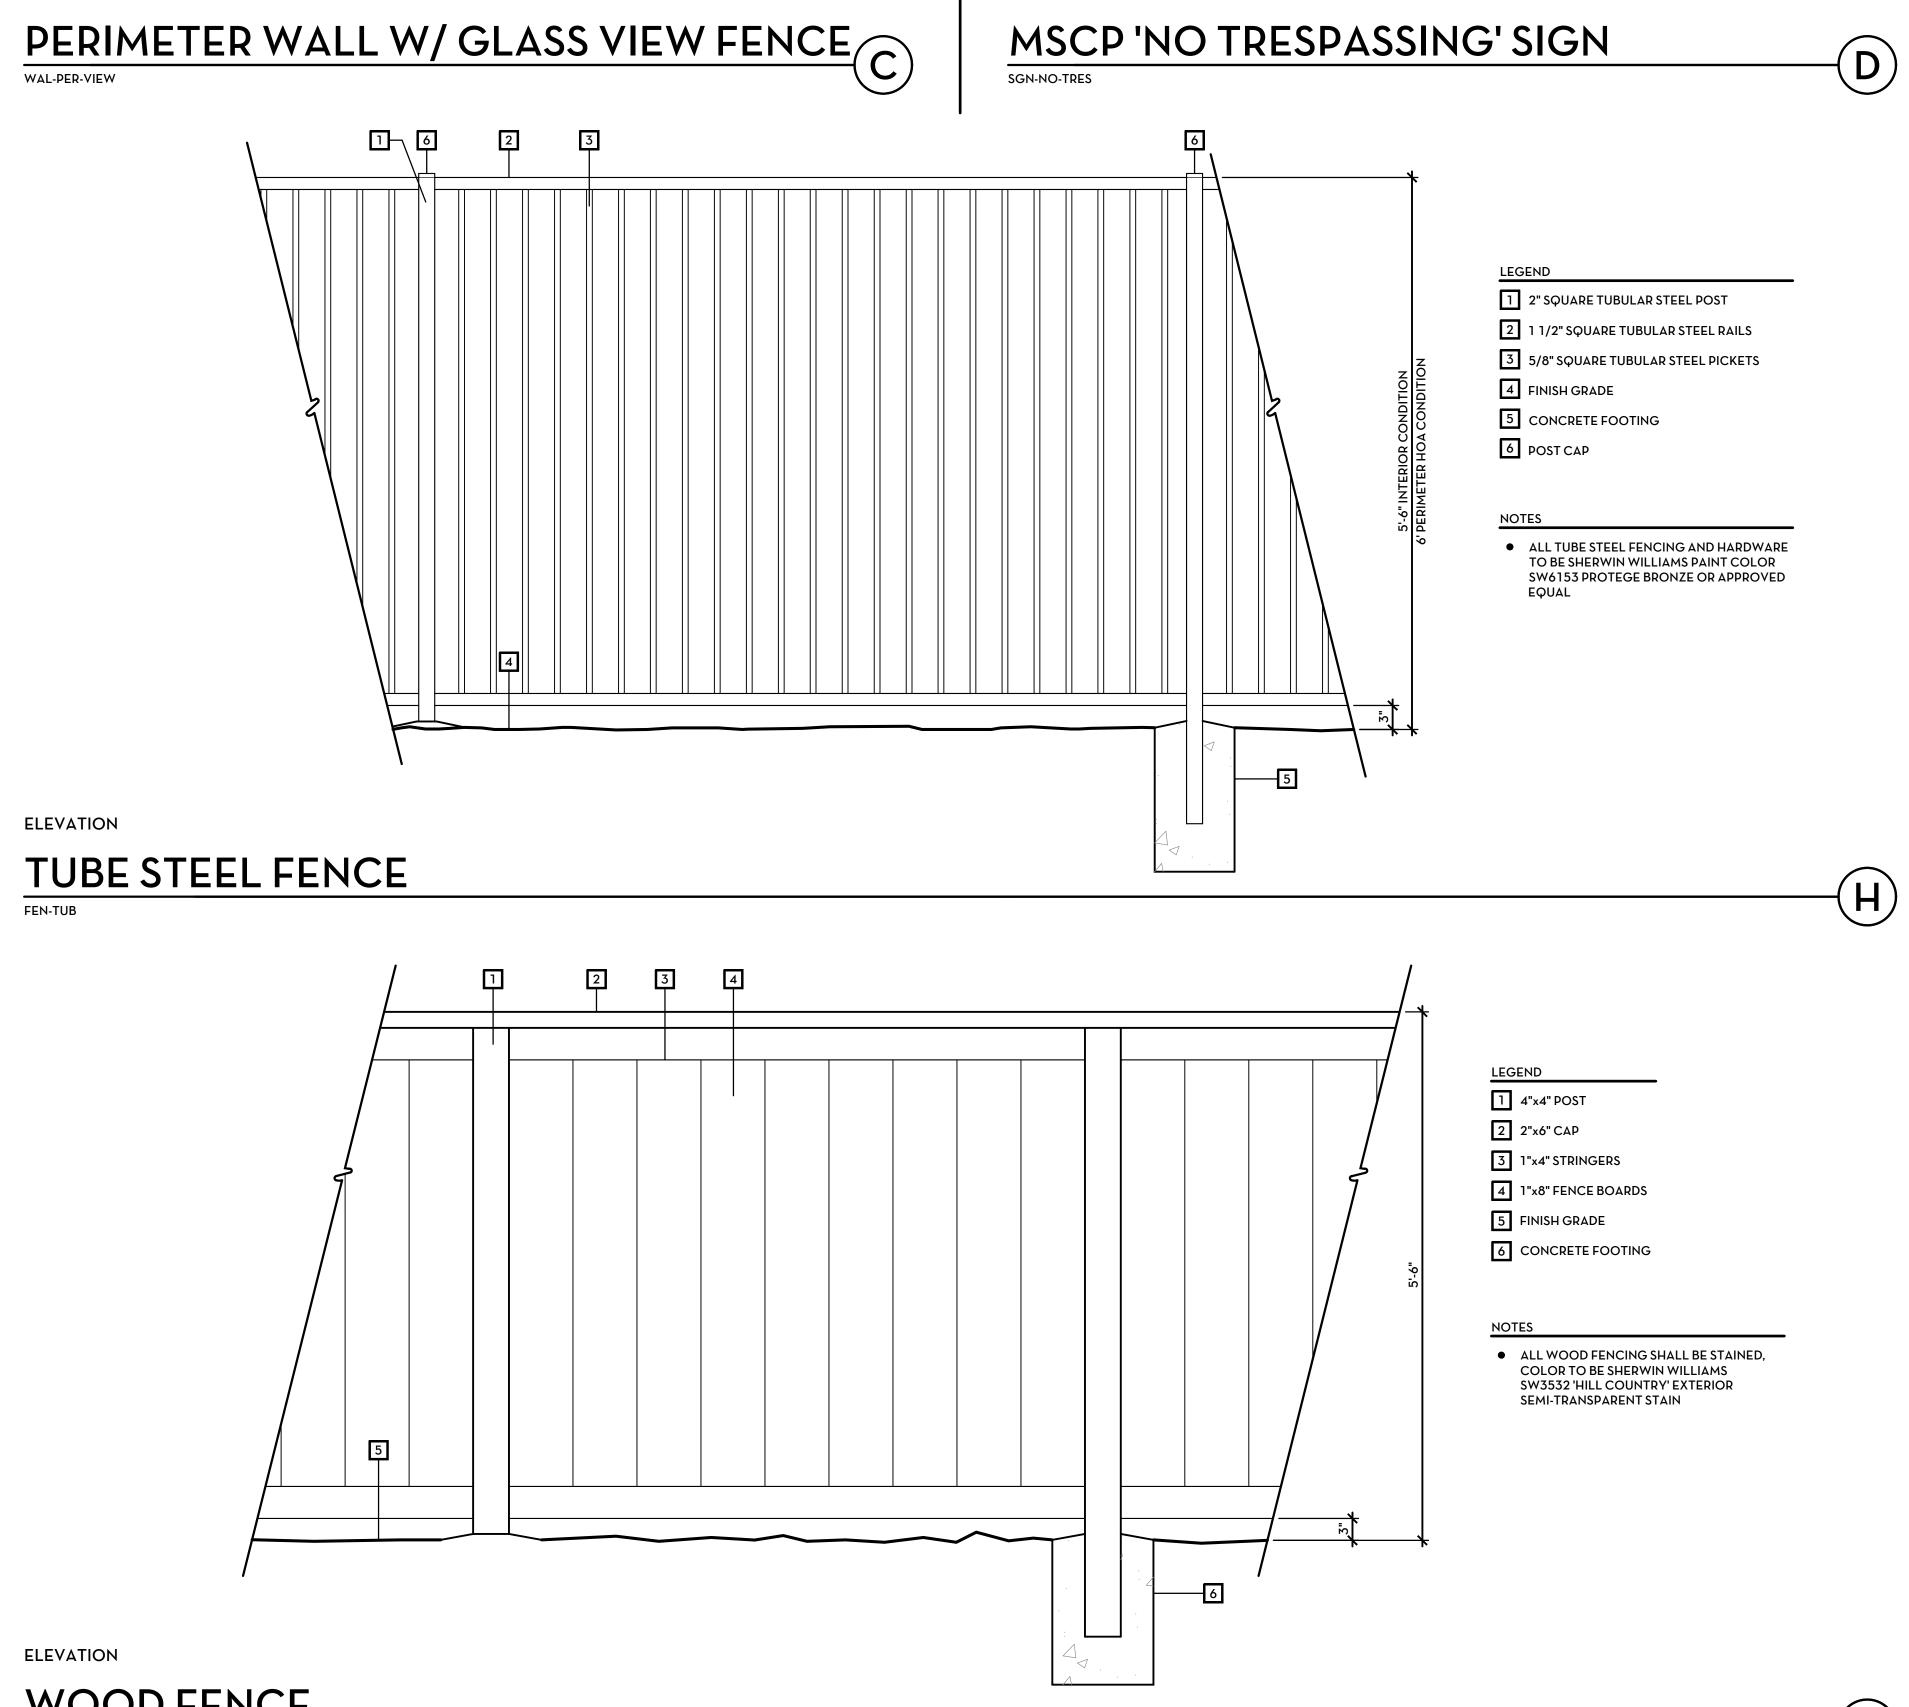

#### WALL + FENCE LEGEND

| SYMBOL                | DESCRIPTION                               | MAINTENANCE | DETAIL                           |  |
|-----------------------|-------------------------------------------|-------------|----------------------------------|--|
|                       |                                           |             |                                  |  |
|                       | CABLE GUARD RAIL AT RETAINING WALL        | МНОА        | SEE DETAIL E/ SHEET WF-7         |  |
|                       | PRESERVE EDGE (MSCP) FENCE                | CFD         | SEE DETAIL D/ SHEET WF-7         |  |
|                       | VERTICAL BARRIER AT SCHOOL BOUNDARY       | CVSD        | TBD                              |  |
|                       | POST + RAIL FENCE AT TRAILS               | МНОА        | SEE DETAIL F/ SHEET WF-6         |  |
|                       | SITE RETAINING WALL                       | MHOA        | PER ROUGH GRADING PLANS BY I     |  |
|                       | VERTICAL BARRIER AT MAIN STREET           | SHOA        | TBD                              |  |
|                       | VERTICAL BARRIER                          | SHOA        | TBD BY BUILDER                   |  |
|                       | VERTICAL BARRIER - STREET FRONTAGE        | SHOA        | TBD BY BUILDER                   |  |
|                       | (FREESTANDING / RETAINING) PERIMETER WALL | МНОА        | SEE DETAIL A, B, +C/ SHEET WF-X  |  |
|                       | ENTRY WALL                                | МНОА        | ENLARGEMENTS / SHEET WF-5        |  |
|                       | MSE WALL                                  | МНОА        | PER ROUGH GRADING PLANS BY I     |  |
|                       | CALTRANS BOUNDARY                         | МНОА        | TBD                              |  |
|                       | CONCRETE MOW CURB                         | МНОА        | SEE DETAIL F/ SHEET WF-7         |  |
| M                     | MONUMENT SIGN LOCATION                    | МНОА        | SEE DETAIL F + L/ SHEET WF-8     |  |
| $\check{\otimes}$     | GATE AT ACCESS ROADS                      | VARIES      | SEE DETAIL K/ SHEET WF-7         |  |
| Š                     | PRESERVE EDGE (MSCP) NO TRESPASSING SIGN  | CFD         | SEE DETAIL D/ SHEET WF-6 + D/ S  |  |
| ⊗<br>⊗<br>⊗<br>®<br>© | REMOVABLE BOLLARD                         | МНОА        | SEE DETAIL I/ SHEET WF-7         |  |
| Ď                     | PERIMETER PILASTER                        | МНОА        | SEE DETAIL A, B, + C/ SHEET WF-6 |  |

#### 4. MSE + RETAINING WALLS PER ROUGH GRADING PLANS BY HUNSAKER & ASSOCIATES.

1. VERTICAL BARRIERS CAN CONSIST OF MOW CURB, T.S. OR WOOD FENCING, WALLS, WALL WITH TUBE STEEL + WALLS WITH GLASS. TO BE DETERMINED DURING CONSTRUCTION DOCUMENT PHASE

#### WALL + FENCE LEGEND

| SYMBOL                           | DESCRIPTION                               | MAINTENANCE | DETAIL                          |
|----------------------------------|-------------------------------------------|-------------|---------------------------------|
|                                  |                                           |             |                                 |
|                                  | CABLE GUARD RAIL AT RETAINING WALL        | МНОА        | SEE DETAIL E/ SHEET WF-7        |
|                                  | PRESERVE EDGE (MSCP) FENCE                | CFD         | SEE DETAIL D/ SHEET WF-7        |
|                                  | VERTICAL BARRIER AT SCHOOL BOUNDARY       | CVSD        | TBD                             |
|                                  | POST + RAIL FENCE AT TRAILS               | МНОА        | SEE DETAIL F/ SHEET WF-6        |
|                                  | SITE RETAINING WALL                       | МНОА        | PER ROUGH GRADING PLANS BY      |
|                                  | VERTICAL BARRIER AT MAIN STREET           | SHOA        | TBD                             |
|                                  | VERTICAL BARRIER                          | SHOA        | TBD BY BUILDER                  |
|                                  | VERTICAL BARRIER - STREET FRONTAGE        | SHOA        | TBD BY BUILDER                  |
|                                  | (FREESTANDING / RETAINING) PERIMETER WALL | МНОА        | SEE DETAIL A, B, +C/ SHEET WF-  |
|                                  | ENTRY WALL                                | МНОА        | ENLARGEMENTS / SHEET WF-5       |
|                                  | MSE WALL                                  | МНОА        | PER ROUGH GRADING PLANS BY      |
|                                  | CALTRANS BOUNDARY                         | МНОА        | TBD                             |
|                                  | CONCRETE MOW CURB                         | МНОА        | SEE DETAIL F/ SHEET WF-7        |
| M                                | MONUMENT SIGN LOCATION                    | МНОА        | SEE DETAIL F + L/ SHEET WF-8    |
| Ŏ                                | GATE AT ACCESS ROADS                      | VARIES      | SEE DETAIL K/ SHEET WF-7        |
| Š                                | PRESERVE EDGE (MSCP) NO TRESPASSING SIGN  | CFD         | SEE DETAIL D/ SHEET WF-6 + D/   |
| <b>⊗</b><br><b>⊗</b><br><b>®</b> | REMOVABLE BOLLARD                         | МНОА        | SEE DETAIL I/ SHEET WF-7        |
| Ð                                | PERIMETER PILASTER                        | МНОА        | SEE DETAIL A, B, + C/ SHEET WF- |
|                                  |                                           |             |                                 |

#### SUB HOA

 VERTICAL BARRIERS CAN CONSIST OF MOW CURB, T.S. OR WOOD FENCING, WALLS, WALL WITH TUBE STEEL + WALLS WITH GLASS. TO BE DETERMINED DURING CONSTRUCTION DOCUMENT PHASE

Landscape Master Plan - Phase I and II
Home Fed Corporation
Wall and Fence Plan