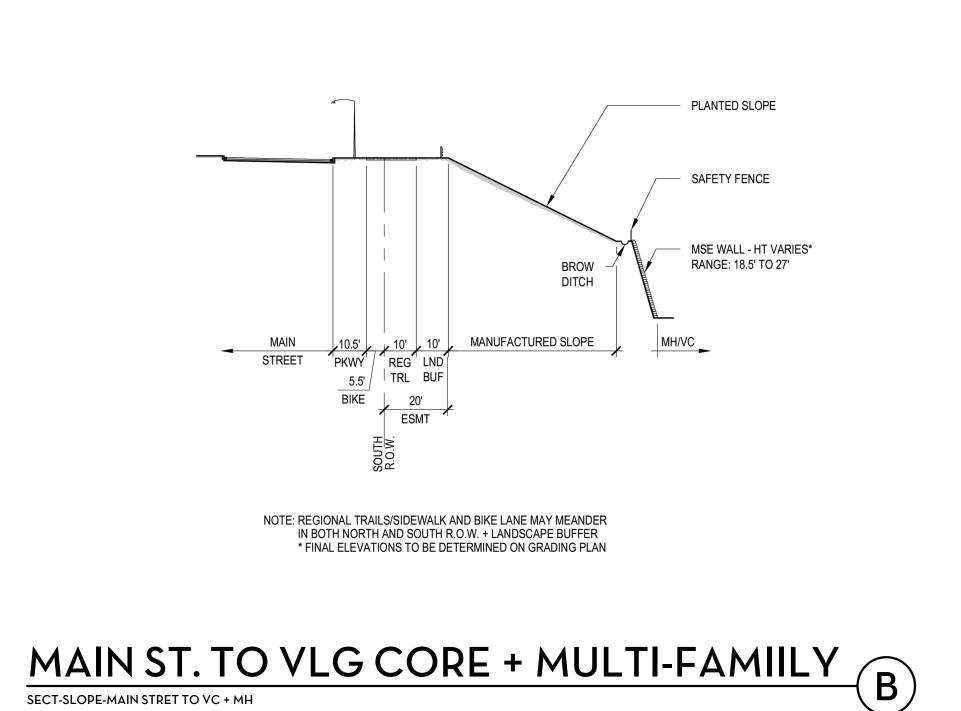

**NOT ASSIGNED** 

MULTI-FAMILY TO PRESERVE

MONUMENT SIGN AT MEDIANS V8E-VDG-VILLAGE ENTRY MONUMENT-MEDIANS

4. NEV CROSSING 5. BRIDGE GUARD RAIL 6. VILLAGE ENTRY MONUMENT WITH LIGHTING 7. STREET TREE 8. PARKWAY PLANTING 9. SR-125 SLOPE PLANTING 10. GREEN WALL WITH VINES 11. SOUNDWALL (POTENTIAL) 12. VILLAGE PATHWAY + BIKE ROUTE MONUMENT SIGN AT PED. BRIDGE

X 1. MULTI-MODAL BRIDGE

2. ENHANCED PAVING AT PLAZA

3. ENHANCED CROSSWALK (PEDESTRIAN+BIKE)

SEC-MH TO PRESERVE WITH MSE

ELE-V8E PEDESTRIAN BRIDGE

**NOT ASSIGNED** 

NOT ASSIGNED

NOT ASSIGNED