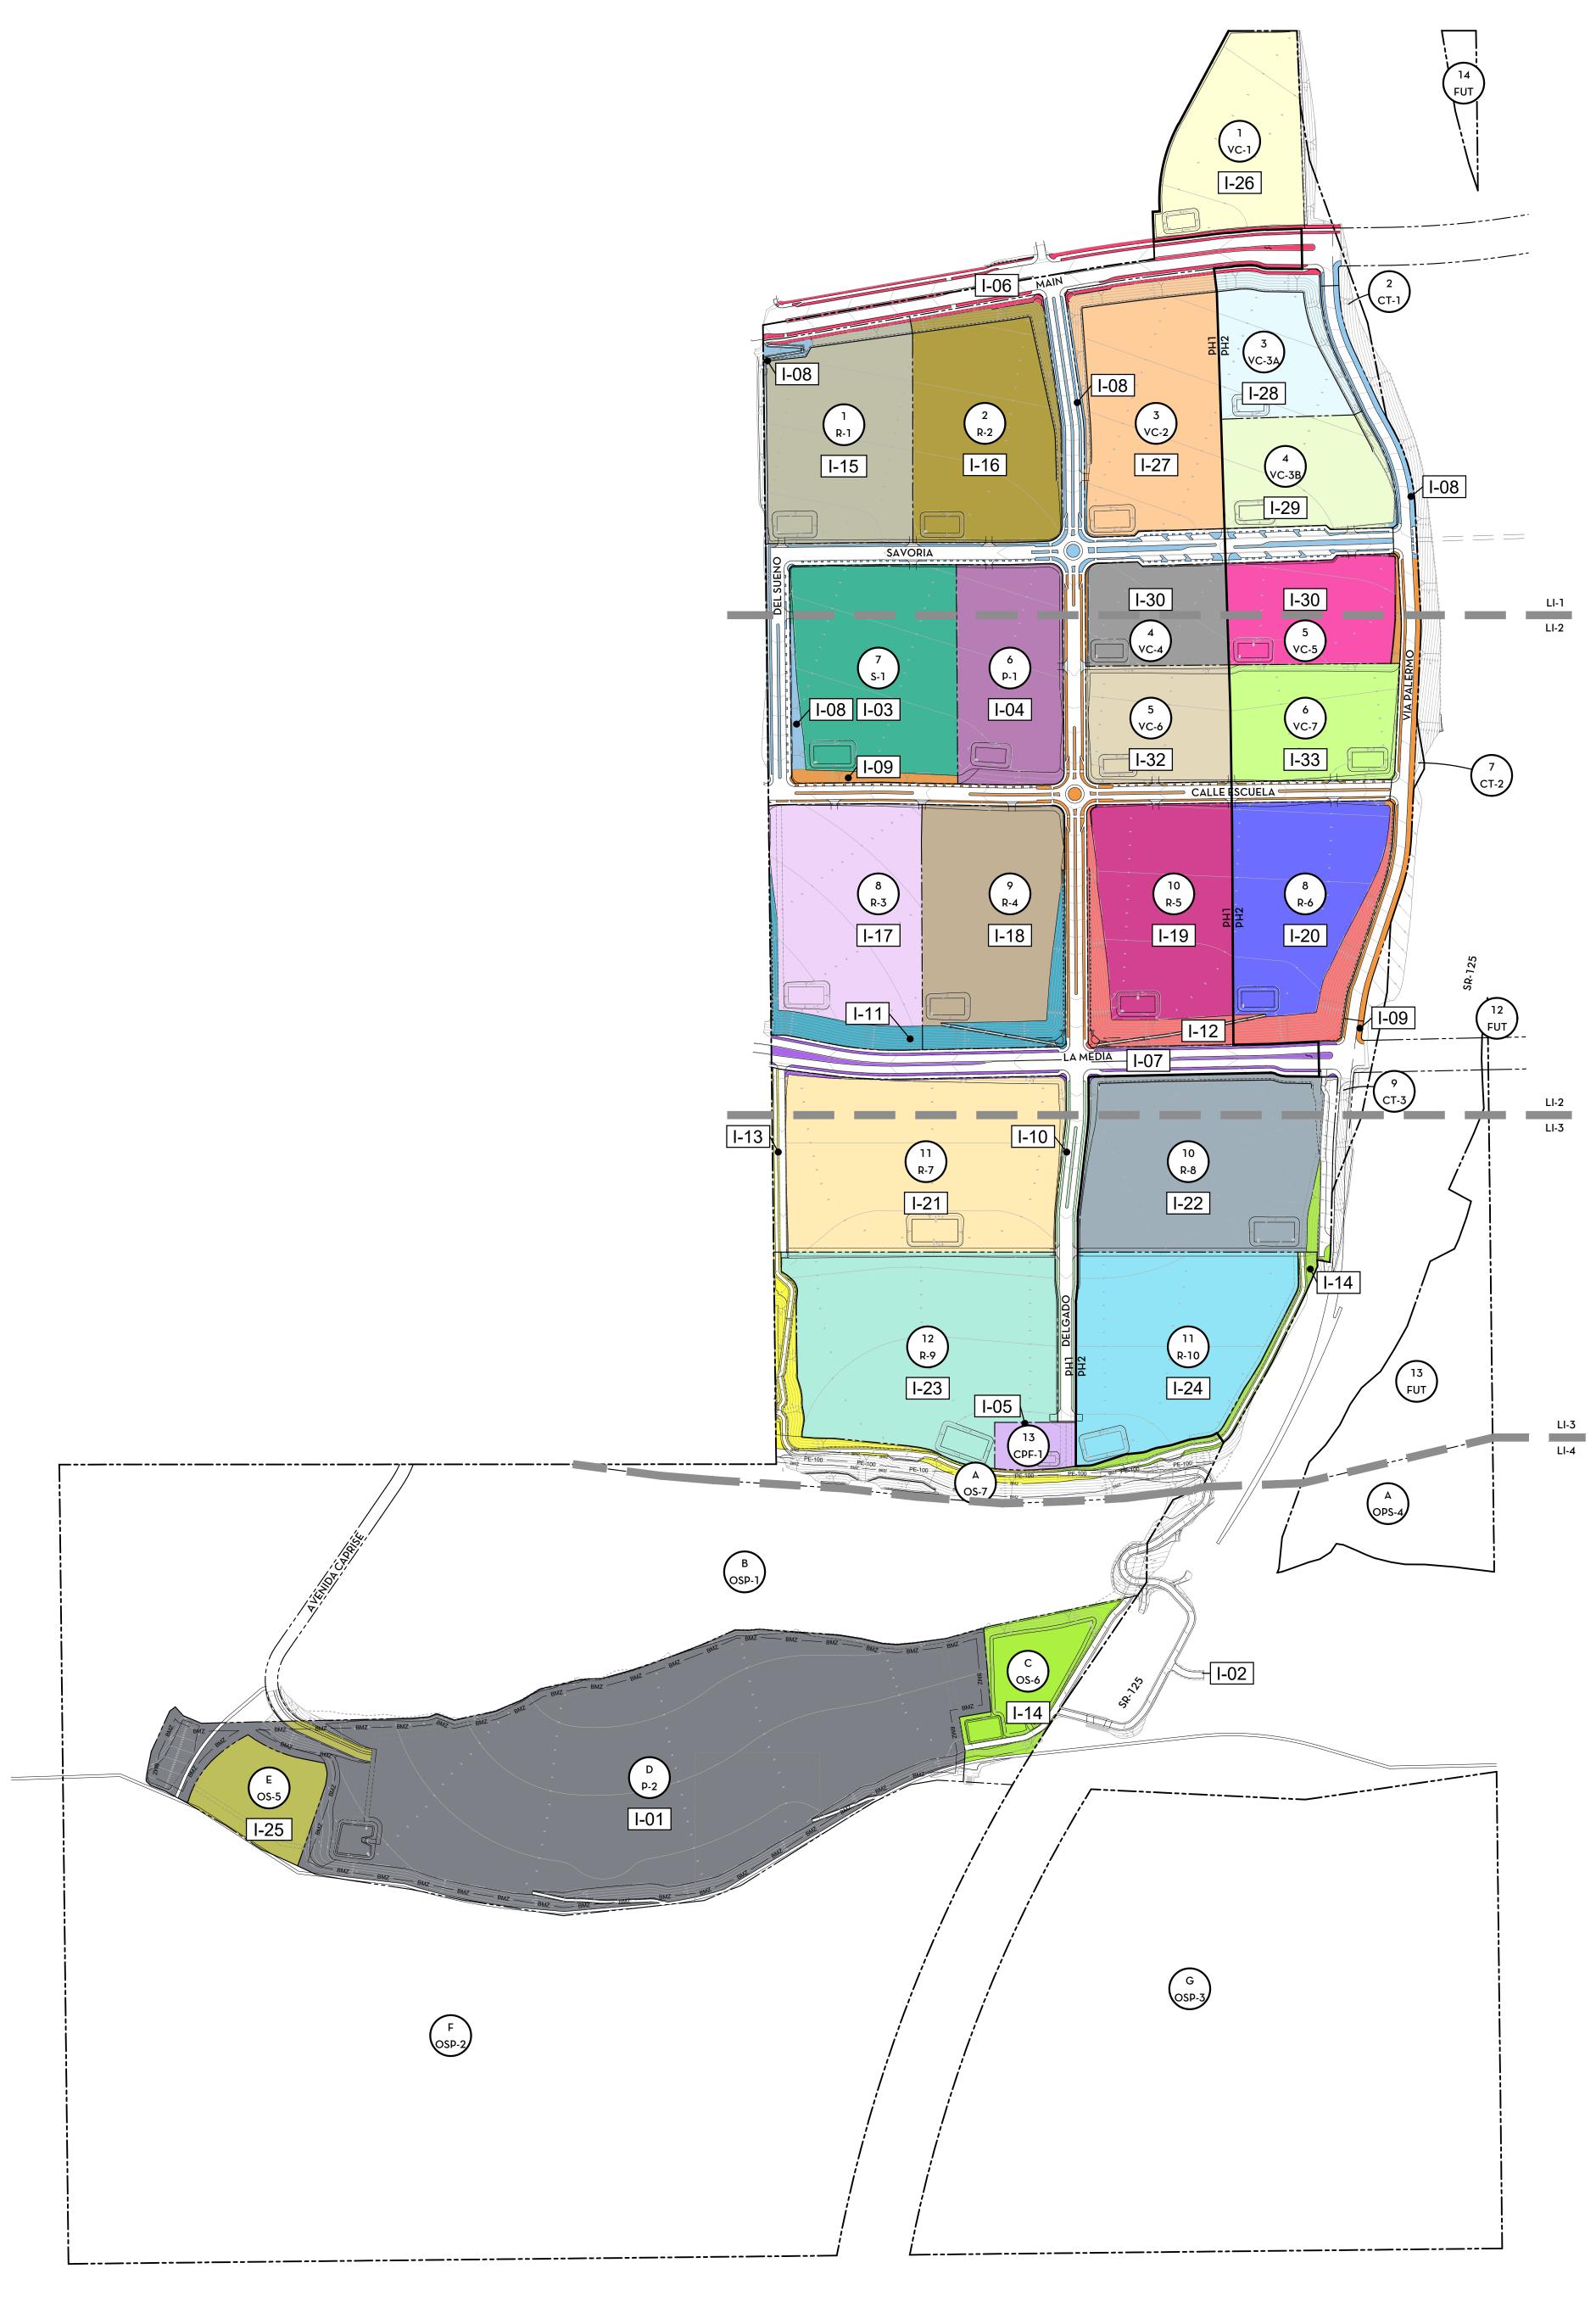

---- IRR-G --- 'G' - Portion of OS-7 Openspace + OS-6 Water Quality Basin

—— IRR-H —— 'H' - P2 Park + AR-11

| SYMBOL    | System    | LEGEND Area Serviced                             | Lateral | Water Meter Location          | Station Point | Electrical Meter Designation + Location | Statio |
|-----------|-----------|--------------------------------------------------|---------|-------------------------------|---------------|-----------------------------------------|--------|
| City of ( | -         | ta General Fund                                  |         |                               |               | -                                       |        |
| 1         | P2        | P2 Community Park                                | 6"      | South end of Delgado Drive    | TBD           | #4: South end of Delgado Drive          | TBD    |
| 2         | AR        | Future AR-11 Open-Space Lot                      | 6"      | South end of Delgado Drive    | TBD           | #4: South end of Delgado Drive          | TBD    |
| City of ( | Chula Vis | ta School District                               |         |                               |               |                                         |        |
| 3         | S1        | S-1 School Site                                  | 3"      | South side of Savoria Parkway | TBD           | To be determined by school district     | TBD    |
| cota Ve   | era Comm  | nunity Association                               |         |                               |               |                                         |        |
| 4         | P1        | P-1 Park                                         | 2"      | North side of Calle Escuela   | TBD           | #2: South side of Calle Escuela         | TBD    |
| 5         | C1        | CPF Site                                         | 2"      | South end of Delgado Drive    | TBD           | #3: South end of Delgado Drive          | TBD    |
| 6         | M         | Main Street Parkways + Medians                   | 2"      | South side of Main Street     | TBD           | #1: North side of Savoria Parkway       | TBD    |
| 7         | L         | La Media Pkwy Parkways + Medians                 | 2"      | West side of La Palmita Drive | TBD           | #2: South side of Calle Escuela         | TBD    |
| 8         | BN        | Backbone Streets (North)                         | 2"      | North side of Savoia Parkway  | TBD           | #1: North side of Savoria Parkway       | TBD    |
| 9         | ВС        | Backbone Streets (Central)                       | 2"      | South side of Calle Escuela   | TBD           | #2: South side of Calle Escuela         | TBD    |
| 10        | BS        | Backbone Streets (South)                         | 2"      | West side of Delgado Drive    | TBD           | #3: South end of Delgado Drive          | TBD    |
| 11        | S1        | West Central Slopes                              | 2"      | West side of La Palmita Drive | TBD           | #2: South side of Calle Escuela         | TBD    |
| 12        | S2        | East Central Slopes                              | 2"      | East side of La Palmita Drive | TBD           | #2: South side of Calle Escuela         | TBD    |
| 13        | S3        | West South Slopes                                | 2"      | South end of Delgado Drive    | TBD           | #3: South end of Delgado Drive          | TBD    |
| 14        | S4        | East South Slopes                                | 2"      | South end of Delgado Drive    | TBD           | #3: South end of Delgado Drive          | TBD    |
| ubass     | ociations |                                                  |         |                               |               |                                         |        |
| 15        | R1        | Nbr. R-1 on-site improvements, including slopes  | 2"      | North side of Savoria Parkway | TBD           | To be determined by builder             | TBD    |
| 16        | R2        | Nbr. R-2 on-site improvements, including slopes  | 2"      | North side of Savoria Parkway | TBD           | To be determined by builder             | TBD    |
| 17        | R3        | Nbr. R-3 on-site improvements, including slopes  | 2"      | South side of Calle Escuela   | TBD           | To be determined by builder             | TBD    |
| 18        | R4        | Nbr. R-4 on-site improvements, including slopes  | 2"      | South side of Calle Escuela   | TBD           | To be determined by builder             | TBD    |
| 19        | R5        | Nbr. R-5 on-site improvements, including slopes  | 2"      | South side of Calle Escuela   | TBD           | To be determined by builder             | TBD    |
| 20        | R6        | Nbr. R-6 on-site improvements, including slopes  | 2"      | South side of Calle Escuela   | TBD           | To be determined by builder             | TBD    |
| 21        | R7        | Nbr. R-7 on-site improvements, including slopes  | 2"      | West side of Delgado Drive    | TBD           | To be determined by builder             | TBD    |
| 22        | R8        | Nbr. R-8 on-site improvements, including slopes  | 2"      | East side of Delgado Drive    | TBD           | To be determined by builder             | TBD    |
| 23        | R9        | Nbr. R-9 on-site improvements, including slopes  | 2"      | West side of Delgado Drive    | TBD           | To be determined by builder             | TBD    |
| 24        | R10       | Nbr. R-10 on-site improvements, including slopes | 2"      | East side of Delgado Drive    | TBD           | To be determined by builder             | TBD    |
| 26        | VC1       | Lot VC-1 on-site improvements, including slopes  | 2"      | North side of Main Street     | TBD           | To be determined by builder             | TBD    |
| 27        | VC2       | Lot VC-2 on-site improvements, including slopes  | 2"      | East side of La Palmita Drive | TBD           | To be determined by builder             | TBD    |
| 28        | VC3a      | Lot VC-3A on-site improvements, including slopes | 2"      | West side of Via Palermo      | TBD           | To be determined by builder             | TBD    |
| 29        | VC3b      | Lot VC-3B on-site improvements, including slopes | 2"      | West side of Via Palermo      | TBD           | To be determined by builder             | TBD    |
| 30        | VC4       | Lot VC-4 on-site improvements, including slopes  | 2"      | East side of La Palmita Drive | TBD           | To be determined by builder             | TBD    |
| 31        | VC5       | Lot VC-5 on-site improvements, including slopes  | 2"      | East side of La Palmita Drive | TBD           | To be determined by builder             | TBD    |
| 32        | VC6       | Lot VC-6 on-site improvements, including slopes  | 2"      | North side of Calle Escuela   | TBD           | To be determined by builder             | TBD    |
| 33        | VC7       | Lot VC-7 on-site improvements, including slopes  | 2"      | North side of Calle Escuela   | TBD           | To be determined by builder             | TBD    |

#### Lateral Water Meter Location Station Point Electrical Meter Designation + Location Station Point P2 P2 Community Park South end of Delgado Drive #4: South end of Delgado Drive 2 AR Future AR-11 Open-Space Lot South end of Delgado Drive #4: South end of Delgado Drive City of Chula Vista School District South side of Savoria Parkway TBD To be determined by school district Cota Vera Community Association #2: South side of Calle Escuela North side of Calle Escuela South end of Delgado Drive #3: South end of Delgado Drive Main Street Parkways + Medians #1: North side of Savoria Parkway South side of Main Street La Media Pkwy Parkways + Medians West side of La Palmita Drive #2: South side of Calle Escuela North side of Savoia Parkway TBD #1: North side of Savoria Parkway Backbone Streets (Central) South side of Calle Escuela TBD #2: South side of Calle Escuela #3: South end of Delgado Drive West side of Delgado Drive TBD #2: South side of Calle Escuela West side of La Palmita Drive TBD East side of La Palmita Drive #2: South side of Calle Escuela South end of Delgado Drive #3: South end of Delgado Drive South end of Delgado Drive #3: South end of Delgado Drive Subassociations Nbr. R-1 on-site improvements, including slopes North side of Savoria Parkway TBD To be determined by builder Nbr. R-2 on-site improvements, including slopes North side of Savoria Parkway TBD To be determined by builder Nbr. R-3 on-site improvements, including slopes South side of Calle Escuela To be determined by builder Nbr. R-4 on-site improvements, including slopes South side of Calle Escuela To be determined by builder South side of Calle Escuela Nbr. R-5 on-site improvements, including slopes To be determined by builder Nbr. R-6 on-site improvements, including slopes South side of Calle Escuela To be determined by builder To be determined by builder Nbr. R-7 on-site improvements, including slopes West side of Delgado Drive East side of Delgado Drive Nbr. R-8 on-site improvements, including slopes To be determined by builder Nbr. R-9 on-site improvements, including slopes West side of Delgado Drive To be determined by builder Nbr. R-10 on-site improvements, including slopes East side of Delgado Drive To be determined by builder Lot VC-1 on-site improvements, including slopes North side of Main Street To be determined by builder Lot VC-2 on-site improvements, including slopes East side of La Palmita Drive To be determined by builder Lot VC-3A on-site improvements, including slopes West side of Via Palermo To be determined by builder

West side of Via Palermo

East side of La Palmita Drive

East side of La Palmita Drive

North side of Calle Escuela

North side of Calle Escuela

Per V8W Plans

Description

South side of Calle Escuela

South end of Delgado Drive

South end of Delgado Drive

Lot VC-3B on-site improvements, including slopes

Lot VC-4 on-site improvements, including slopes

Lot VC-5 on-site improvements, including slopes

Lot VC-6 on-site improvements, including slopes

Lot VC-7 on-site improvements, including slopes

Per V8W OS-5T Avenidea Caprise

To be determined by builder

Per V8 West Plans

OTAY RANCH - VILLAGE 8 EAST
Landscape Master Plan - Phase Land II
Home Fed Corporation
Landscape Irrigation Master Plan