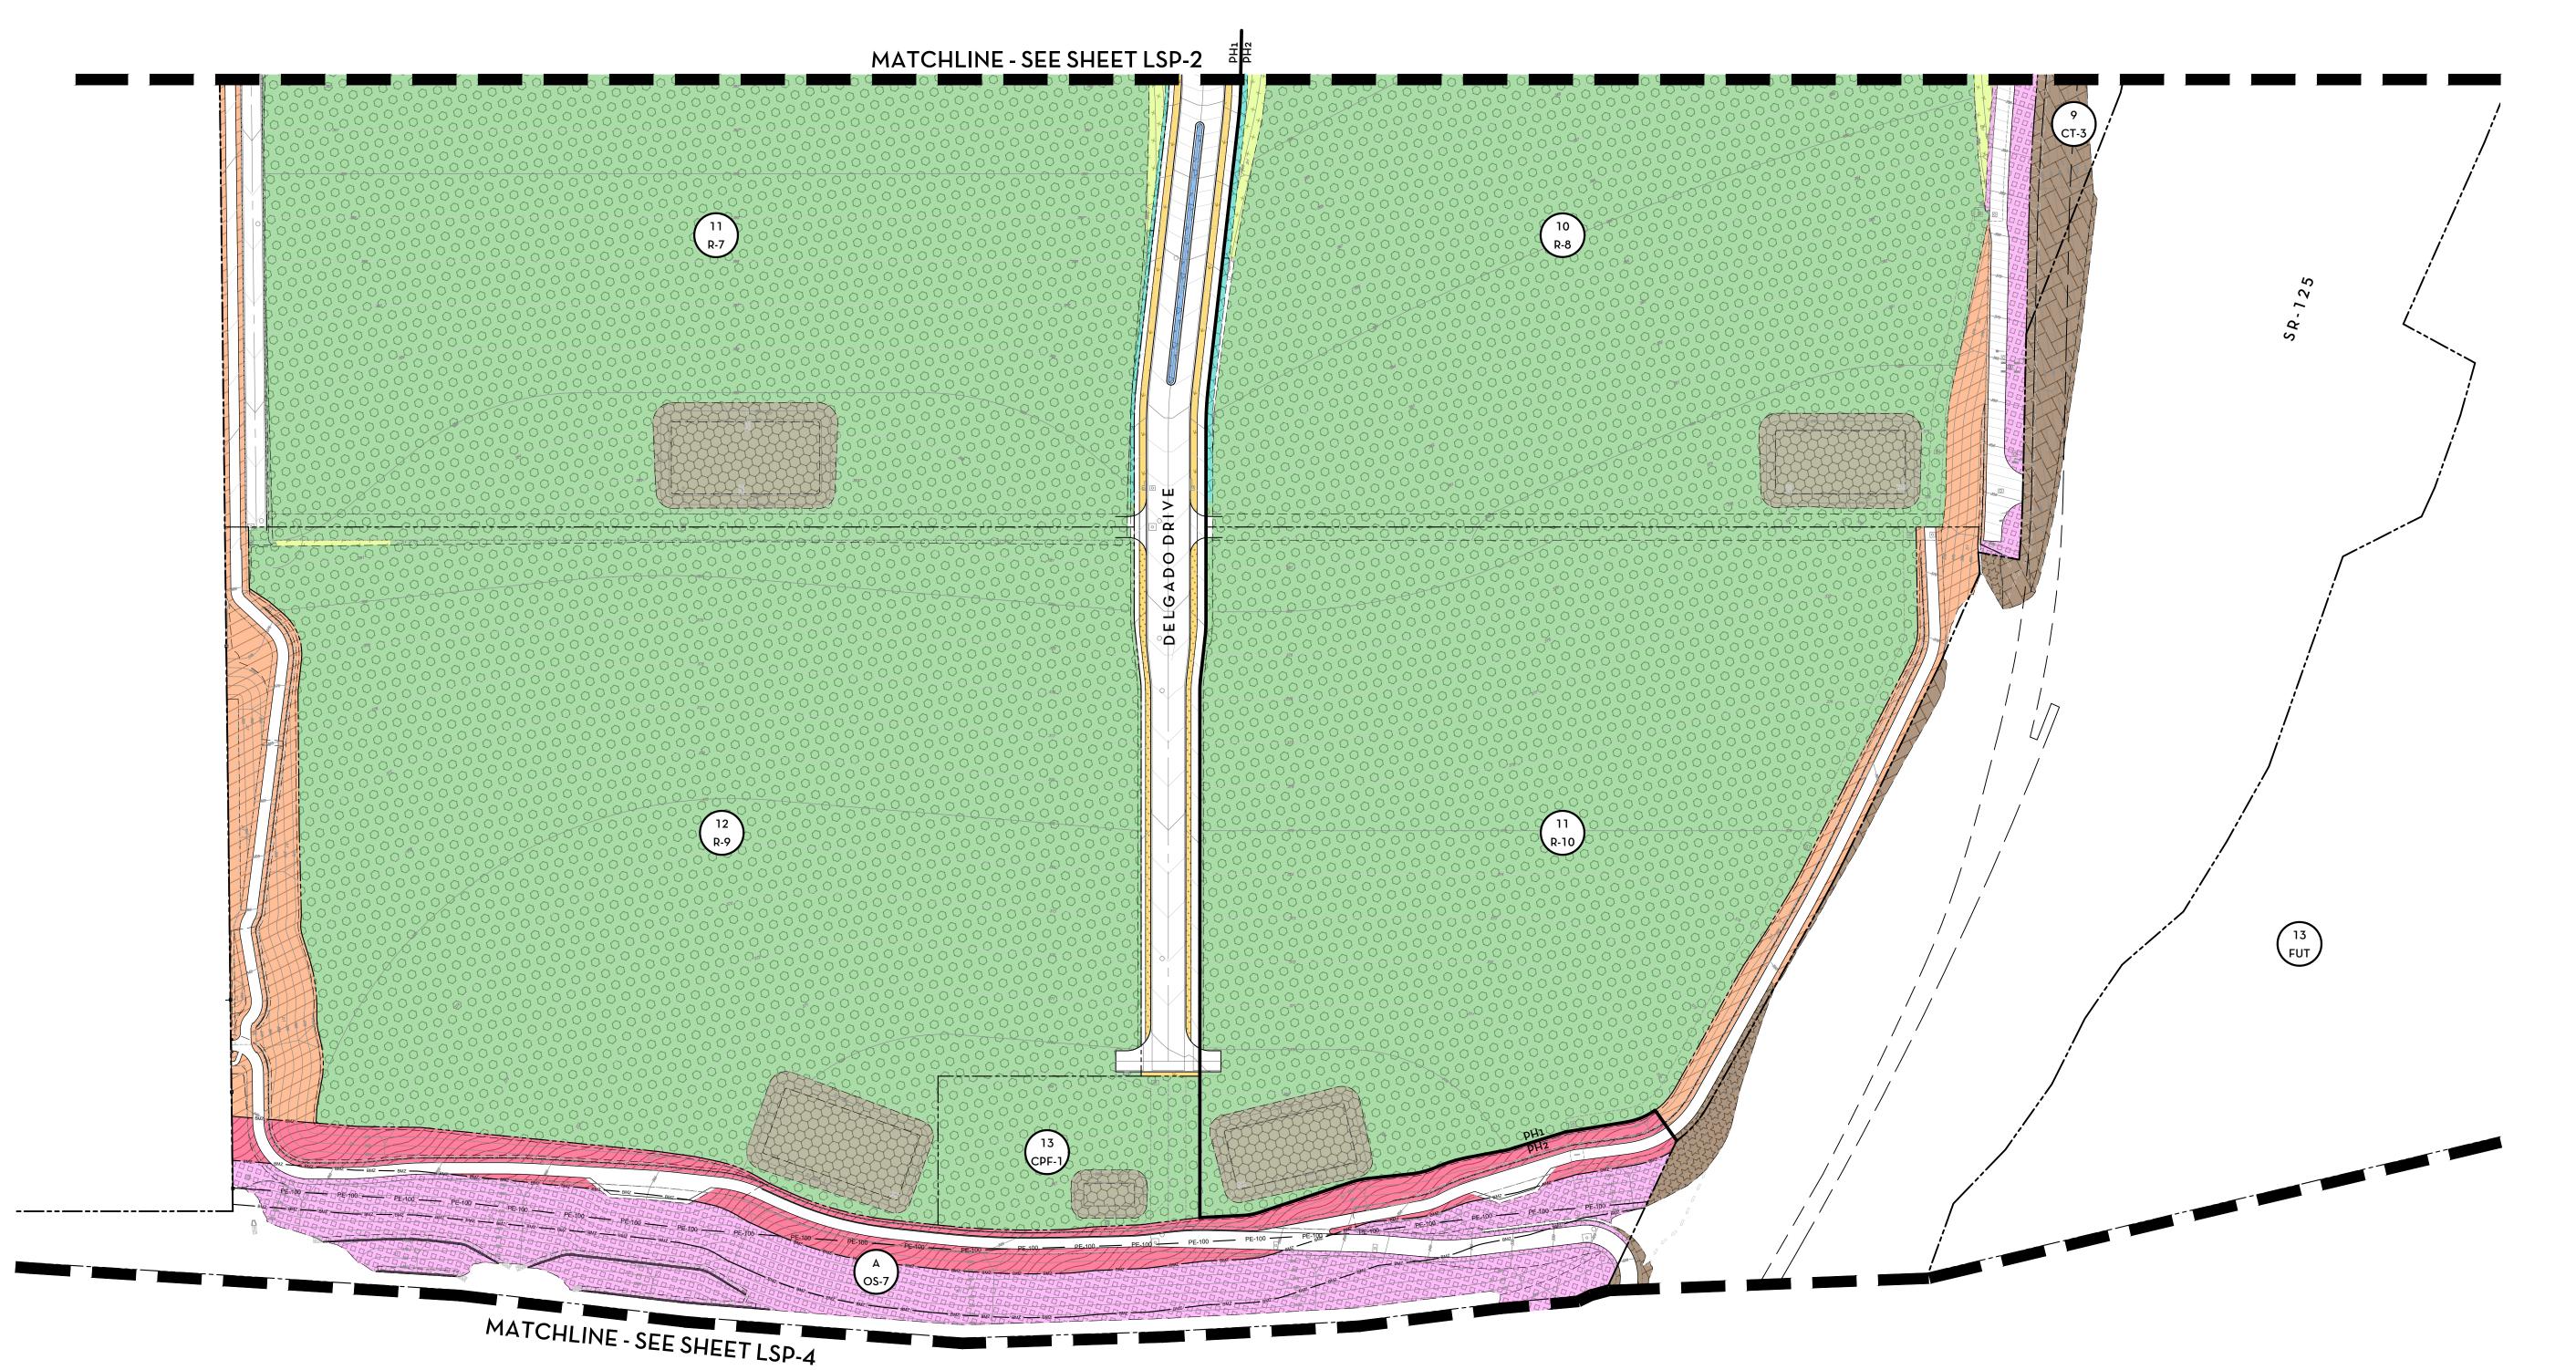

### PLANTING LEGEND

#### MASTER HOME OWNER ASSOCIATION MAINTAINED

SYMBOL DESCRIPTION **Project Entries** At Main Street, La Media Parkway & Pedestrian Bridge

Prime Arterial Streets

Main Street & La Media Parkway Residential Promenade Streets & Paseos La Palmita Drive, Via Palermo, Savoria Parkway, Delgado, Calle Escuella & Del Sueno Drive

Turf Parkways Residential promenade Streets & Paseos

Manufactured Slopes Facing Streets

> Manufactured Slopes Fuel Modification Zone 1, Irrigated Manufactured Slopes + Non-Sloped Areas

Fuel Modification Zone 2, Non-Irrigated, or Preserve Adjacent PARKS, CPF SITE, INTERIOR OPEN-SPACE LOTS, + PRIVATE DEVELOPMENT

SYMBOL DESCRIPTION

Parks, CPF Site, + Private Development Trees, Palm Trees, Shrubs + Vines, Ornamental Grasses, Sprawling Shrubs, + Groundcovers Manufactured Slopes

Facing Private Developments + Interior Open Space Lots

Manufactured Slopes Adjacent to Preserve, Non-Irrigated, Not in FMZ

**Water Quality Basins** Open space Lots - Permanent Water Quality Basins

CAL TRANS RIGHT OF WAY

Non-Sloped Areas

SYMBOL DESCRIPTION

Manufactured Slopes

Manufactured Slopes Adjacent to Preserve, Non-Irrigated, Not in FMZ