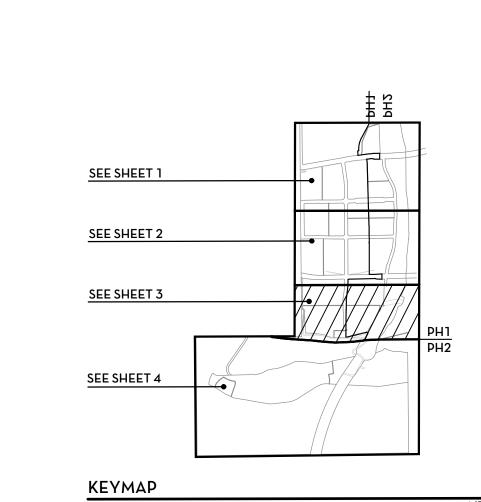

## Кеу Мар

ORANGE AVE.

MAIN STREET

Vicinity Map

EAST "H" ST.

₩MAGDALENA AVE.

PROJECT SITE:— VILLAGE 8 EAST

## Sheet Index

| Sheet Number     | Sheet Description                                    |
|------------------|------------------------------------------------------|
| LT-1             | Landscape Title Sheet                                |
| LM-0             | Landscape Maintenance Responsibility Plan - Overview |
| LM-1 thru LM-4   | Landscape Maintenance Responsibility Plan            |
| WF-0             | Landscape Wall + Fence Plan - Overview               |
| WF-1 thru WF-4   | Landscape Wall + Fence Plan                          |
| WF-5             | Landscape Wall + Fence Plan - Entry Enlargements     |
| WF-6 thru WF-8   | Landscape Wall + Fence Details                       |
| TR-0             | Landscape Trail Plan - Overview                      |
| TR-1 thru TR-4   | Landscape Trail Plan                                 |
| TR-5             | Landscape Trail Plan - Overlook Enlargements         |
| TR-6 thru TR-7   | Landscape Trail Details                              |
| LI-0             | Landscape Irrigation Concept Plan - Overview         |
| LI-1 thru LI-4   | Landscape Irrigation Concept Plan                    |
| LTP-0            | Landscape Tree Concept Plan - Overview               |
| LTP-1 thru LTP-4 | Landscape Tree Concept Plan                          |
| LSP-0            | Landscape Shrub Concept Plan - Overview              |
| LSP-1 thru LSP-4 | Landscape Shrub Concept Plan                         |
| LSP-5            | Landscape Planting Legend                            |
| FP-0             | Landscape Brush Management Plan - Overview           |
| FP-3 thru FP-4   | Landscape Brush Management Plan                      |
|                  |                                                      |

CV Work Order...... OR-XXXXX t 760.434.9300

Date..... 18 Apr 2024

City of Chula Vista Director of Development Services or designee.

Maintenance Responsibility Plan - Overview

(2'w Min. adjacent to slopes and property lines, + Slopes < 3'h + 6'w) SHOA - MANUFACTURED SLOPE AT TEMPORARY WATER QUALITY BASIN SCHOOL - MANUFACTURED SLOPE AT TEMPORARY WATER QUALITY BASIN P1 AND CPF1 - MANUFACTURED SLOPE AT TEMPORARY WATER QUALITY BASIN (2'w Min. adjacent to slopes and property lines, + Slopes < 3'h + 6'w) MANUFACTURED SLOPE AT TEMPORARY WATER QUALITY BASIN (2'w Min. adjacent to slopes and property lines, + Slopes < 3'h + 6'w) SEE SHEET 1 SEE SHEET 3 (2'w Min. adjacent to slopes and property lines, + Slopes < 3'h + 6'w)

OTAY RANCH - VILLAGE 8 EAST Landscape Master Plan - Phase I and II HomeFed Corporation Maintenance Responsibility Plan

t 760.434.9300

(Sidewalks, Trails, + Parkways) Fuel Mod Zone LANDSCAPE AREA MANUFACTURED SLOPE - 8W MHOA (Flat areas 2'w Min., + Slopes < 3'h + 6'w) RIGHT OF WAY - CAL TRANS OWNED, MHOA MAINTAINED (Sidewalks, Trails, + Parkways) GRADED TRAIL PAD - CAL TRANS OWNED, MHOA MAINTAINED (Trail + Adjacent Landscape) OPEN SPACE LOTS (OS) - MASTER HOA SYMBOL LANDSCAPE AREA MANUFACTURED SLOPE (>3'h + 6'W) (Flat areas 2'w Min., + Slopes < 3'h + 6'w) GRADED TRAIL PAD (Trail + Adjacent Landscape) Fuel Mod Zone MANUFACTURED SLOPE AT WATER QUALITY BASIN WATER QUALITY BASIN (Flat areas 2'w Min., + Slopes < 3'h + 6'w) PARKS (P-1 AND CPF-1) SYMBOL LANDSCAPE AREA (>3'h + 6'W) (2'w Min. adjacent to slopes and property lines, + Slopes < 3'h + 6'w) INTERIM CONDITION SYMBOL SHOA - MANUFACTURED SLOPE AT TEMPORARY WATER QUALITY BASIN SHOA - TEMPORARY WATER QUALITY BASIN (Flat areas 2'w Min., + Slopes < 3'h + 6'w) SCHOOL - MANUFACTURED SLOPE AT TEMPORARY WATER QUALITY BASIN SCHOOL - TEMPORARY WATER QUALITY BASIN (Flat areas 2'w Min., + Slopes < 3'h + 6'w) P1 AND CPF1 - MANUFACTURED SLOPE AT TEMPORARY WATER QUALITY BASIN P1 AND CPF1 - TEMPORARY WATER QUALITY BASIN (Flat areas 2'w Min., + Slopes < 3'h + 6'w) SUB-ASSOCIATION BUILDER SITES SYMBOL LANDSCAPE AREA MANUFACTURED SLOPE (>3'h + 6'W) (Flat areas 2'w Min., + Slopes < 3'h + 6'w) (Sidewalks, Trails, + Parkways) **CAL TRANS** NON-IRRIGATED, REVEGETATED (MHOA INSTALL, TEMP. MAINTAINED) SYMBOL LANDSCAPE AREA MANUFACTURED SLOPE (>3'h + 6'W) (Flat areas 2'w Min., + Slopes < 3'h + 6'w) CITY OF CHULA VISTA GENERAL FUND P2 AND AR-11 SYMBOL LANDSCAPE AREA MANUFACTURED SLOPE (>3'h + 6'W) (2'w Min. adjacent to slopes and property lines, + Slopes < 3'h + 6'w) **GRADED TRAIL PAD** (Trail + Adjacent Landscape) Fuel Mod Zone MANUFACTURED SLOPE AT TEMPORARY WATER QUALITY BASIN TEMPORARY WATER QUALITY BASIN (Flat areas 2'w Min., + Slopes < 3'h + 6'w) CITY OF CHULA VISTA COMMUNITTY FACILITIES DISTRICT LANDSCAPE AREA MANUFACTURED SLOPE (>3'h + 6'W) (2'w Min. adjacent to slopes and property lines, + Slopes < 3'h + 6'w) GRADED TRAIL PAD (Trail + Adjacent Landscape) SEE SHEET 1 CITY OF CHULA VISTA SCHOOL DISTRICT SEE SHEET 2 LANDSCAPE AREA SYMBOL MANUFACTURED SLOPE (>3'h + 6'W) SEE SHEET 3 (2'w Min. adjacent to slopes and property lines, + Slopes < 3'h + 6'w)