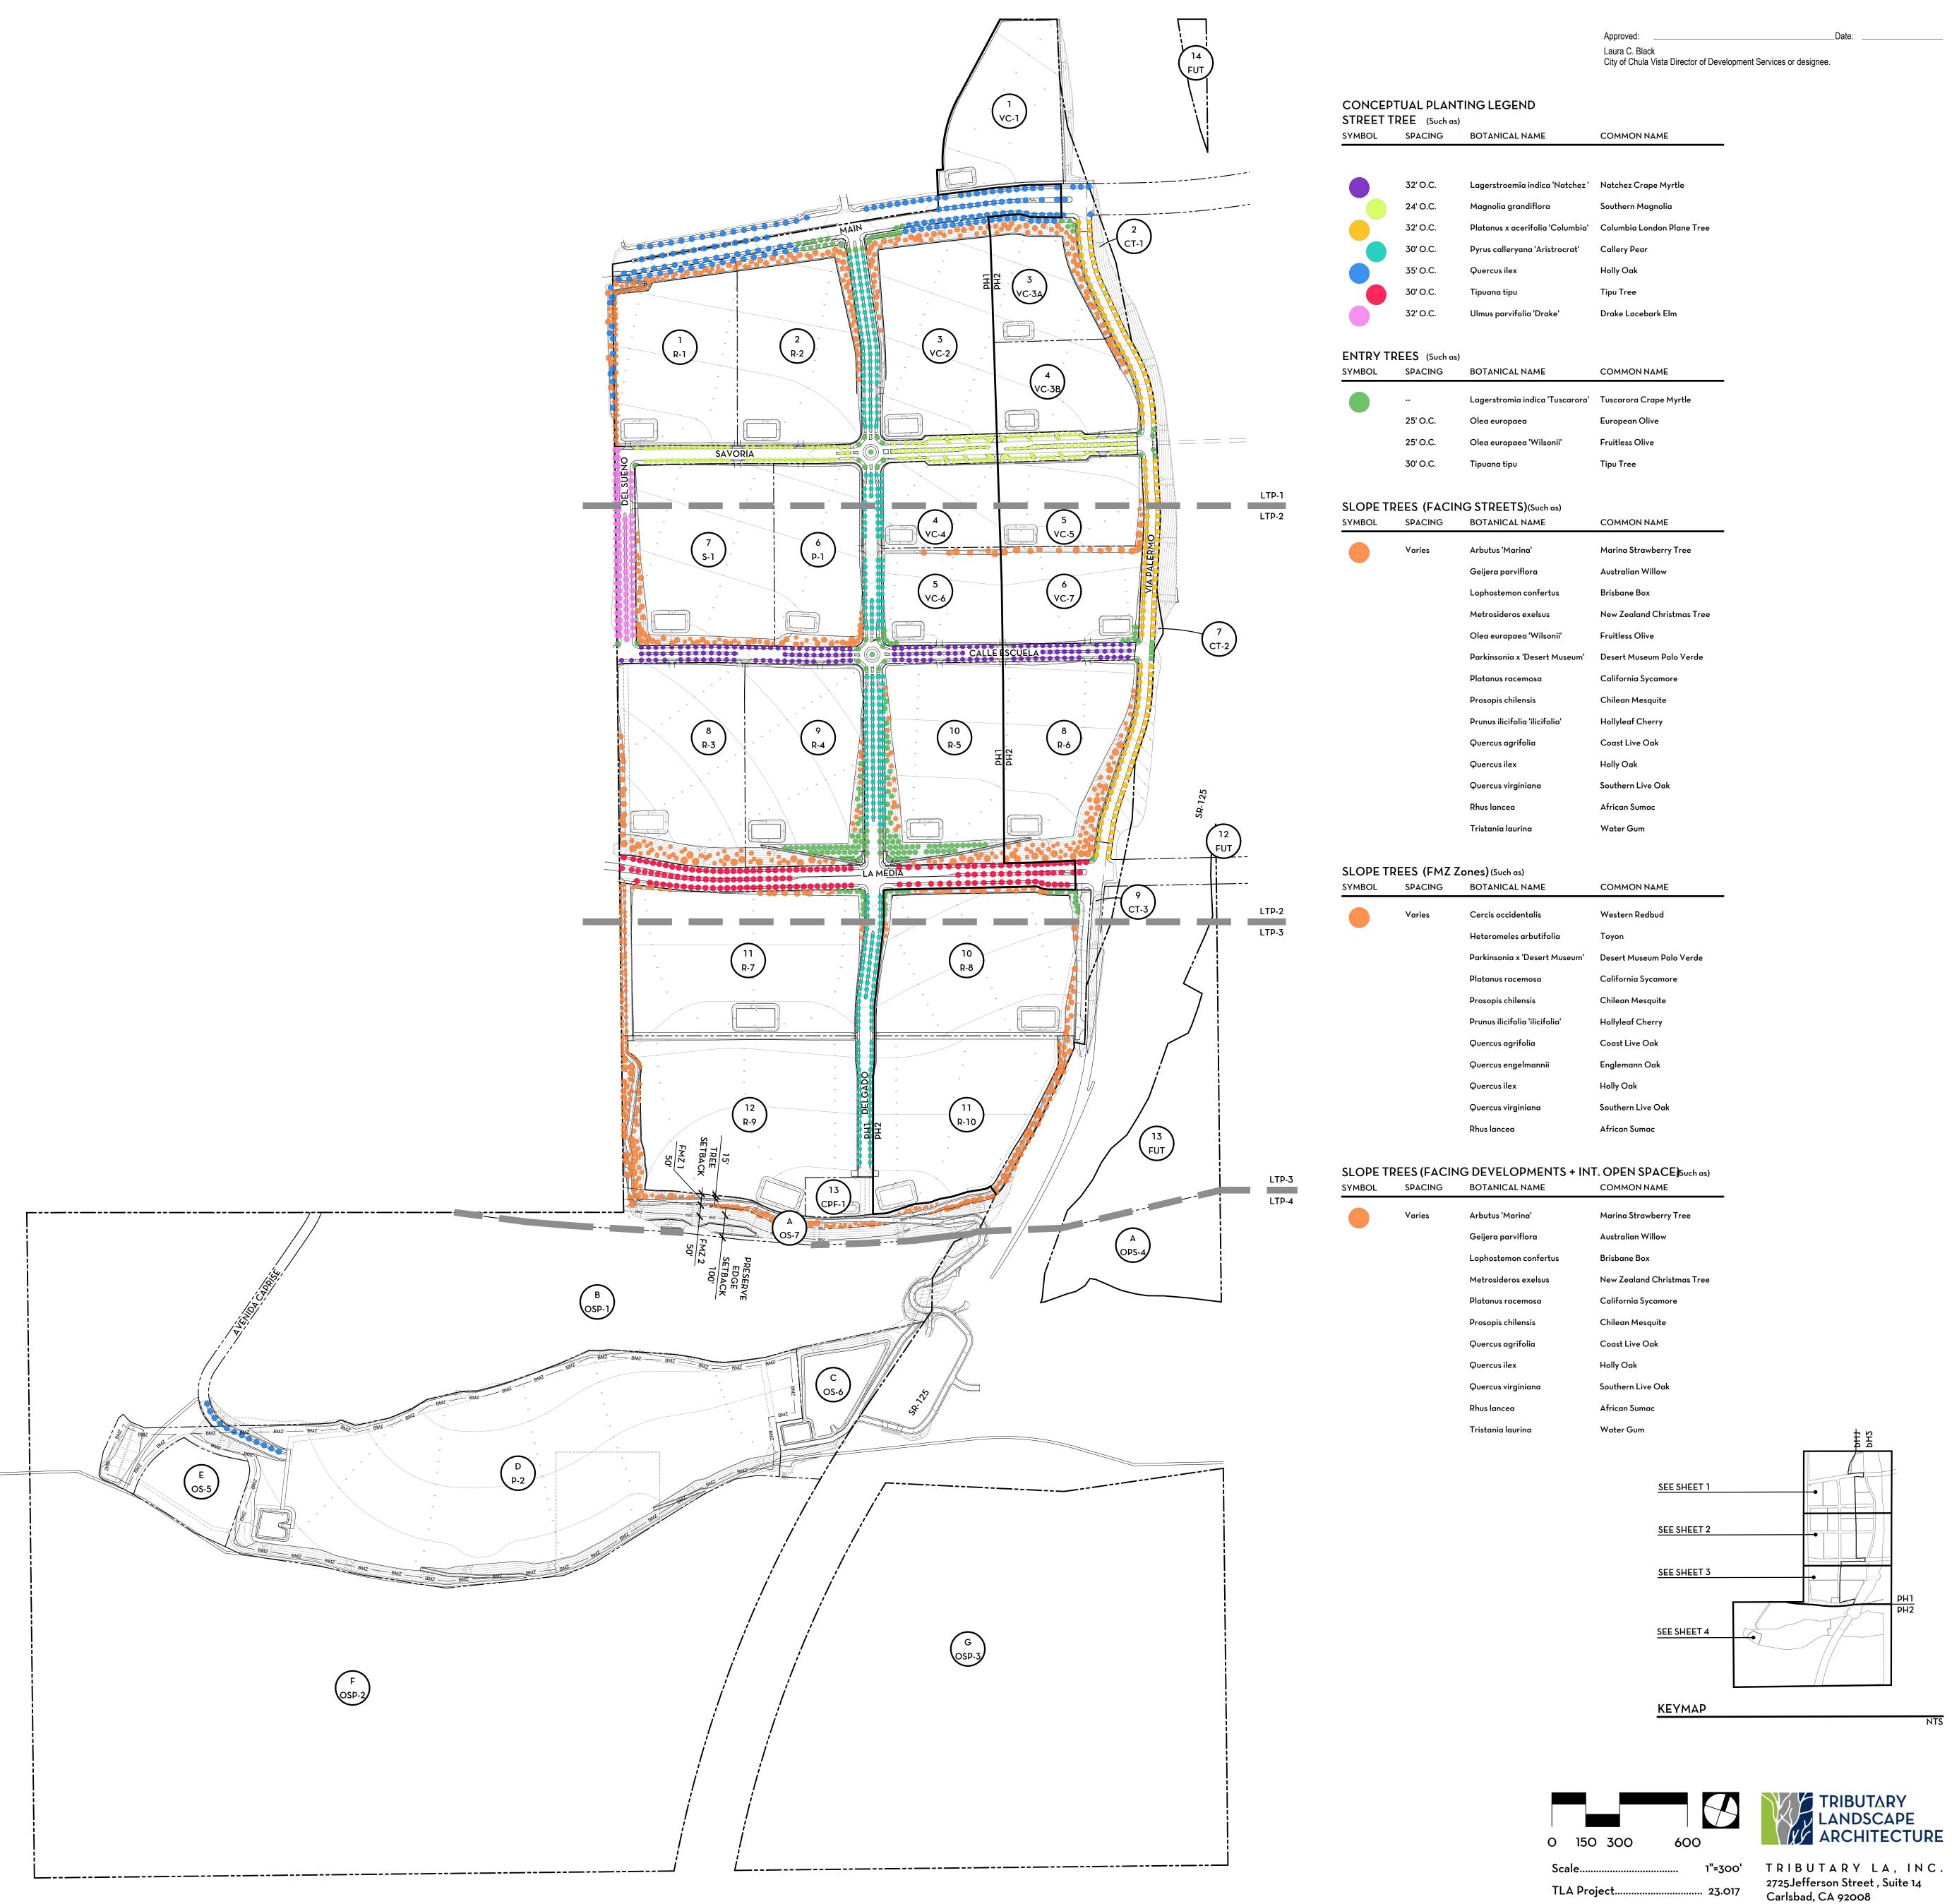

OTAY RANCH - VILLAGE 8 EAST Landscape Master Plan - Phase Land II

HomeFed Corporation

Landscape Tree Planting Plan - Overview

SYMBOL SPACING BOTANICAL NAME COMMON NAME Lagerstroemia indica 'Natchez ' Natchez Crape Myrtle Platanus x acerifolia 'Columbia' Columbia London Plane Tree Holly Oak Drake Lacebark Elm

ENTRY TREES (Such as) SYMBOL SPACING BOTANICAL NAME COMMON NAME Lagerstromia indica 'Tuscarora' Tuscarora Crape Myrtle European Olive Fruitless Olive

SLOPE TREES (FACING STREETS)(Such as)

SYMBOL SPACING BOTANICAL NAME COMMON NAME Marina Strawberry Tree Arbutus 'Marina' Australian Willow Geijera parviflora Brisbane Box Lophostemon confertus Metrosideros exelsus New Zealand Christmas Tree Fruitless Olive Parkinsonia x 'Desert Museum' Desert Museum Palo Verde California Sycamore Chilean Mesquite Prosopis chilensis Prunus ilicifolia 'ilicifolia' Hollyleaf Cherry Coast Live Oak Quercus agrifolia Holly Oak Quercus ilex Southern Live Oak

SLOPE TREES (FMZ Zones) (Such as)

SYMBOL SPACING BOTANICAL NAME COMMON NAME Cercis occidentalis Western Redbud Desert Museum Palo Verde California Sycamore Chilean Mesquite Prunus ilicifolia 'ilicifolia' Hollyleaf Cherry Quercus agrifolia Coast Live Oak Englemann Oak Quercus engelmannii Holly Oak Quercus ilex Southern Live Oak

SLOPE TREES (FACING DEVELOPMENTS + INT. OPEN SPACE)Such as) SDACING BOTANICAL NAME

Rhus lancea

African Sumac

| MBOL | SPACING | BOTANICAL NAME        | COMMON NAME               |
|------|---------|-----------------------|---------------------------|
| ×    | Varies  | Arbutus 'Marina'      | Marina Strawberry Tree    |
|      |         | Geijera parviflora    | Australian Willow         |
|      |         | Lophostemon confertus | Brisbane Box              |
|      |         | Metrosideros exelsus  | New Zealand Christmas Tre |
|      |         | Platanus racemosa     | California Sycamore       |
|      |         | Prosopis chilensis    | Chilean Mesquite          |
|      |         | Quercus agrifolia     | Coast Live Oak            |
|      |         | Quercus ilex          | Holly Oak                 |
|      |         | Quercus virginiana    | Southern Live Oak         |
|      |         | Rhus lancea           | African Sumac             |
|      |         |                       |                           |

# ENTRY TREES (Such as)

CONCEPTUAL PLANTING LEGEND

| SYMBOL | MBOL SPACING BOTANICAL NAME |                                 | COMMON NAME            |
|--------|-----------------------------|---------------------------------|------------------------|
| ×      |                             | Lagerstromia indica 'Tuscarora' | Tuscarora Crape Myrtle |
|        | 25' O.C.                    | Olea europaea                   | European Olive         |
|        | 25' O.C.                    | Olea europaea 'Wilsonii'        | Fruitless Olive        |
|        | 30' O.C.                    | Tipuana tipu                    | Tipu Tree              |
|        |                             |                                 |                        |

#### SLOPE TREES (FACING STREETS)(Such as)

| SYMBOL | SPACING                 | BOTANICAL NAME                 | COMMON NAME                |
|--------|-------------------------|--------------------------------|----------------------------|
| ×      | Varies Arbutus 'Marina' |                                | Marina Strawberry Tree     |
|        |                         | Geijera parviflora             | Australian Willow          |
|        |                         | Lophostemon confertus          | Brisbane Box               |
|        |                         | Metrosideros exelsus           | New Zealand Christmas Tree |
|        |                         | Olea europaea 'Wilsonii'       | Fruitless Olive            |
|        |                         | Parkinsonia x 'Desert Museum'  | Desert Museum Palo Verde   |
|        |                         | Platanus racemosa              | California Sycamore        |
|        |                         | Prosopis chilensis             | Chilean Mesquite           |
|        |                         | Prunus ilicifolia 'ilicifolia' | Hollyleaf Cherry           |
|        |                         | Quercus agrifolia              | Coast Live Oak             |
|        |                         | Quercus ilex                   | Holly Oak                  |
|        |                         | Quercus virginiana             | Southern Live Oak          |
|        |                         | Rhus lancea                    | African Sumac              |
|        |                         |                                |                            |

#### SLODE TDEES (EM7 7anas) (Such

| SYMBOL | SPACING | BOTANICAL NAME                 | COMMON NAME              |
|--------|---------|--------------------------------|--------------------------|
| ×      | Varies  | Cercis occidentalis            | Western Redbud           |
|        |         | Heteromeles arbutifolia        | Toyon                    |
|        |         | Parkinsonia x 'Desert Museum'  | Desert Museum Palo Verde |
|        |         | Platanus racemosa              | California Sycamore      |
|        |         | Prosopis chilensis             | Chilean Mesquite         |
|        |         | Prunus ilicifolia 'ilicifolia' | Hollyleaf Cherry         |
|        |         | Quercus agrifolia              | Coast Live Oak           |
|        |         | Quercus engelmannii            | Englemann Oak            |
|        |         | Quercus ilex                   | Holly Oak                |
|        |         | Quercus virginiana             | Southern Live Oak        |
|        |         |                                |                          |

| YMBOL | SPACING | BOTANICAL NAME        | COMMON NAME                |
|-------|---------|-----------------------|----------------------------|
| ×     | Varies  | Arbutus 'Marina'      | Marina Strawberry Tree     |
|       |         | Geijera parviflora    | Australian Willow          |
|       |         | Lophostemon confertus | Brisbane Box               |
|       |         | Metrosideros exelsus  | New Zealand Christmas Tree |
|       |         | Platanus racemosa     | California Sycamore        |
|       |         | Prosopis chilensis    | Chilean Mesquite           |
|       |         | Quercus agrifolia     | Coast Live Oak             |
|       |         | Quercus ilex          | Holly Oak                  |
|       |         | Quercus virginiana    | Southern Live Oak          |
|       |         | Rhus lancea           | African Sumac              |
|       |         |                       |                            |