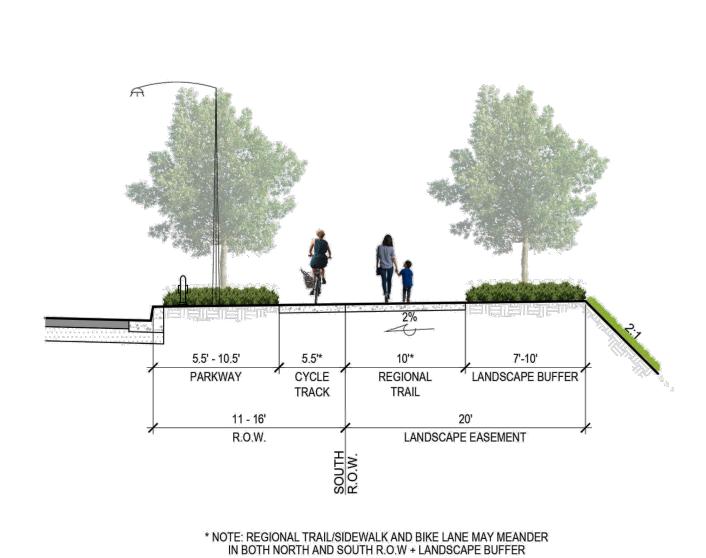

# MULTI-RECREATIONAL TRAIL/ **ACCESS TRAIL**

(WEST SIDE OF P-2)

24' GRADED WIDTH

PUBLIC ACCESS EASEMEN NOTE: CONCEPTUAL DESIGN MAY BE MODIFIED DURING FINAL ENGINEERING TO ADDRESS DRAINAGE

# EDGE TRAIL / PUBLIC ACCESS EASEMENT (E)

REGIONAL TRAIL - MAIN STREET

## COMMUNITY PARK ACCESS TRAIL (FROM GREENBELT TRAIL TO P-2)

REGIONAL TRAIL - LA MEDIA PARKWAY SOUTH R.O.W. - LA PALMITA/ DELGADO TO EASTERLY PROJECT BOUNDARY

## **NEIGHBORHOOD TRAIL**

REGIONAL TRAIL - LA MEDIA PARKWAY (K)NORTH R.O.W. - WESTERLY PROJECT BOUNDARY TO LA PALMITA/ DELGADO

## VILLAGE PATHWAY

REGIONAL TRAIL LA MEDIA PARKWAY SOUTH R.O.W. - WESTERLY PROJECT BOUNDARY TO LA PALMITA/ DELGADO

t 760.434.9300

OTAY RANCH - VILLAGE 8 EAST Landscape Master Plan - Phase I and II

HomeFed Corporation