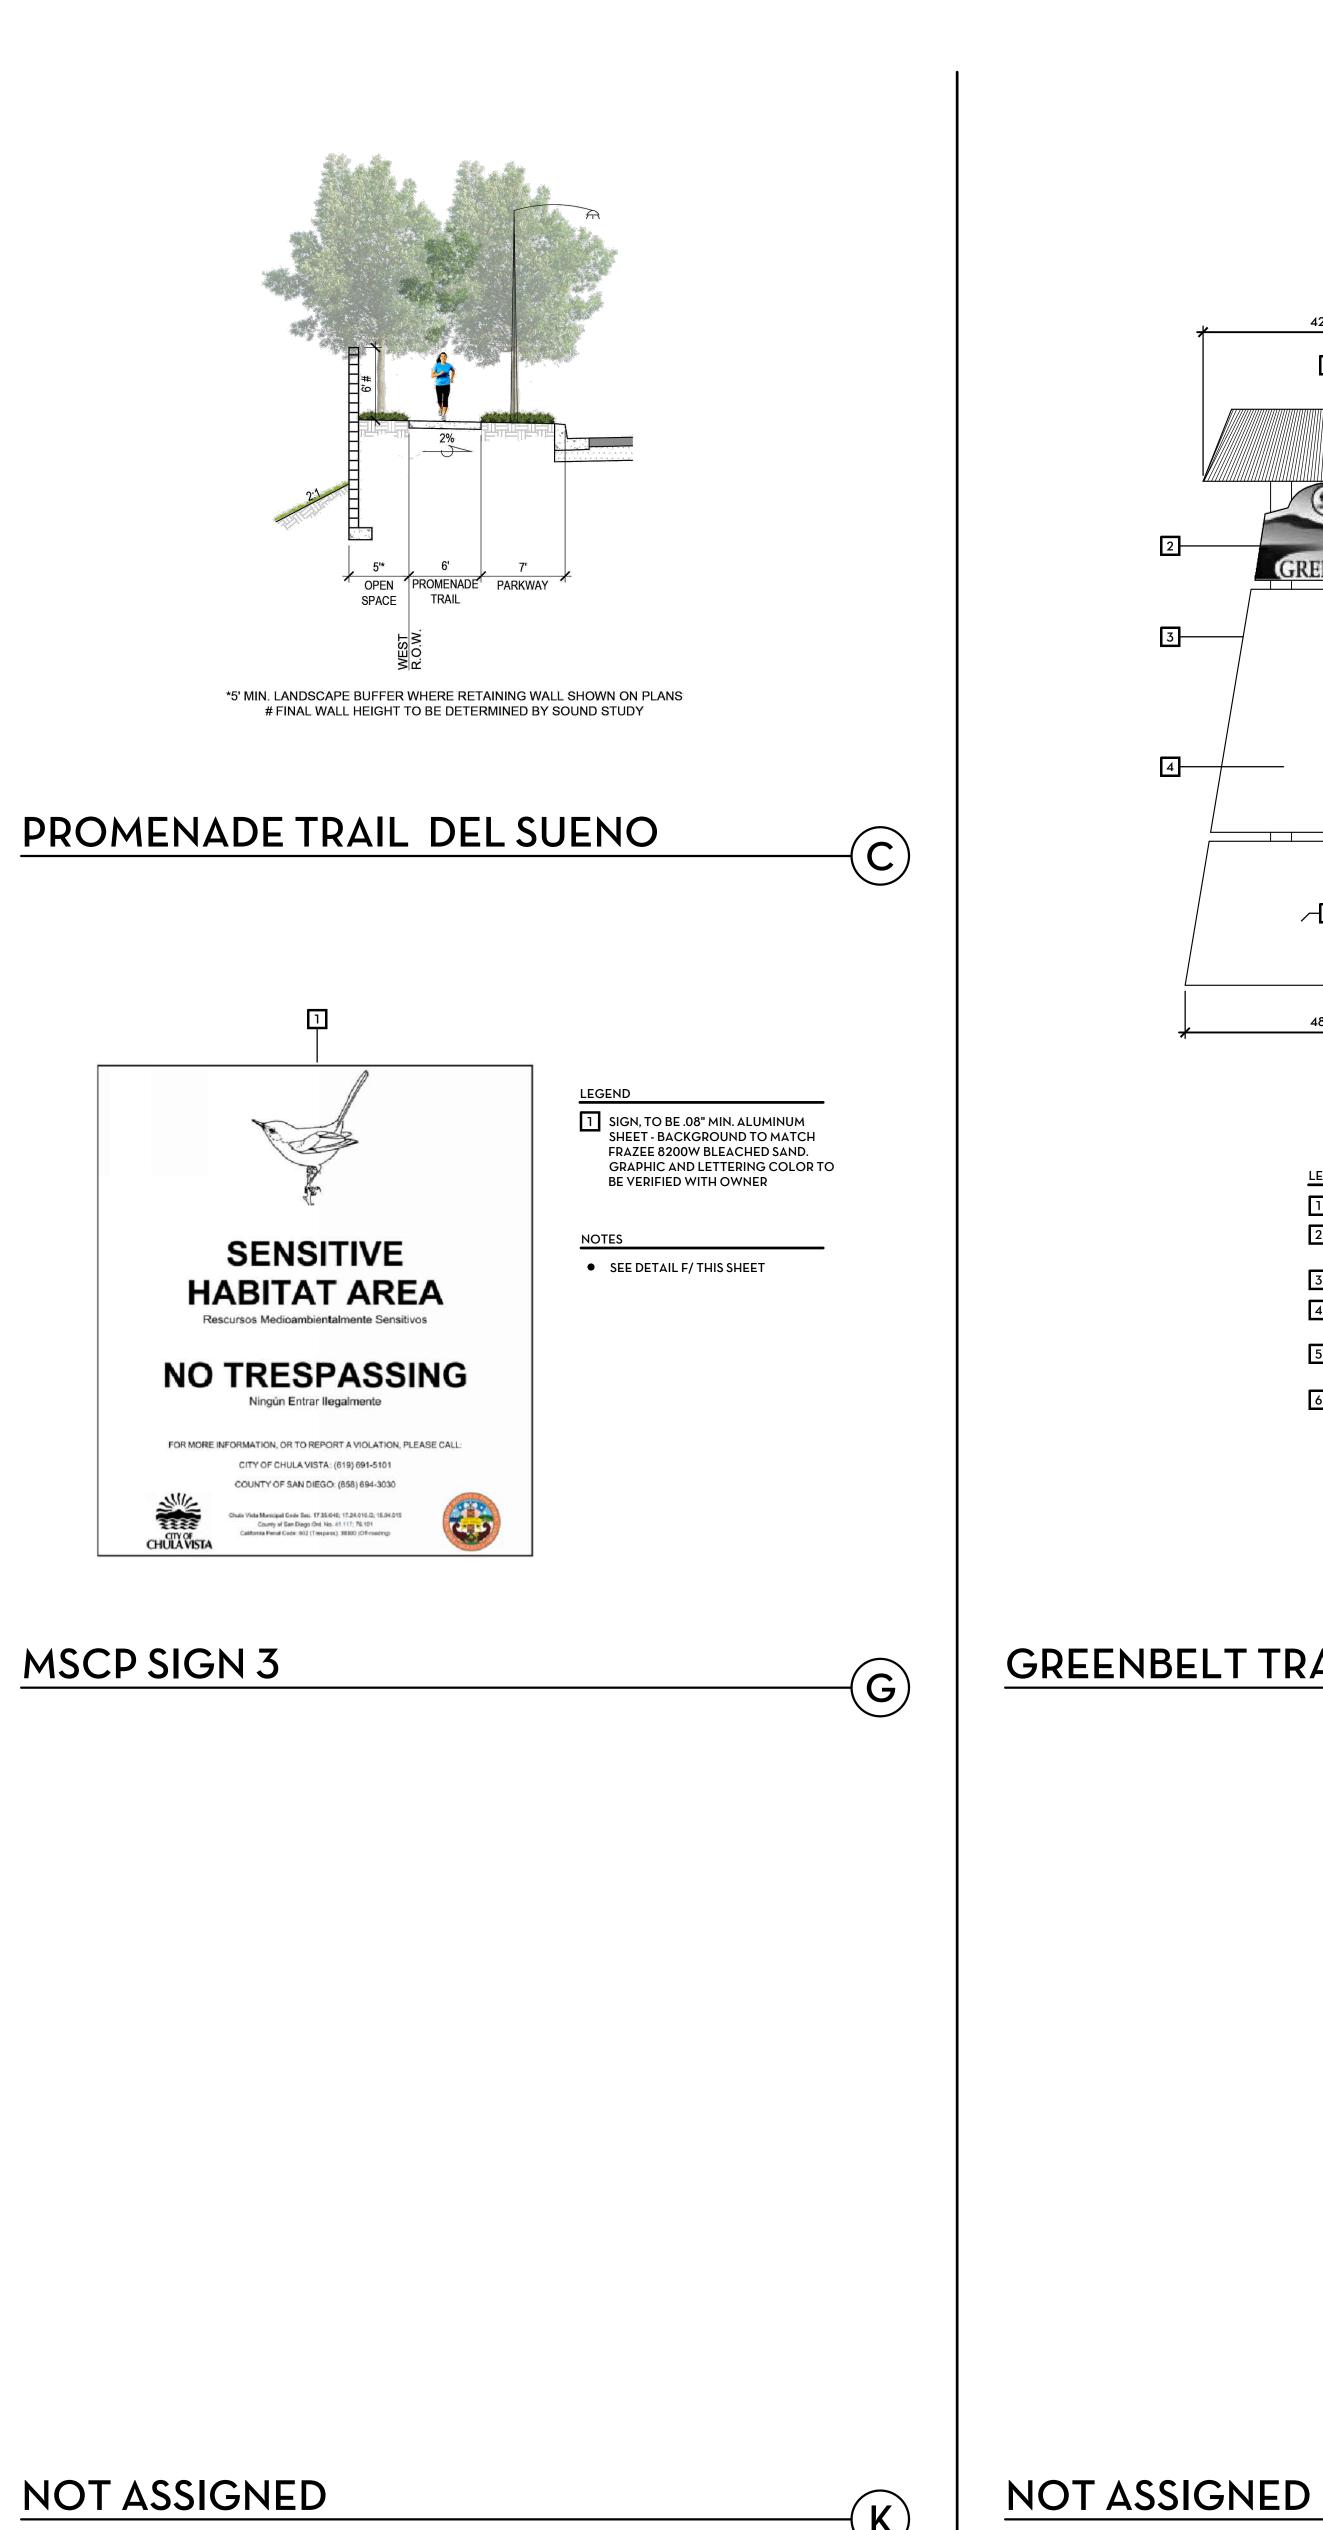

# **EDGE TRAIL**

(C)

OWD WATER ESMT./ PUB. ACCESS ESMT. (D)

24' OWD WATER EASEMENT

PUBLIC ACCESS EASEMENT

NOTE: CONCEPTUAL DESIGN MAY BE MODIFIED DURING FINAL ENGINEERING TO ADDRESS DRAINAGE

City of Chula Vista Director of Development Services or designee.