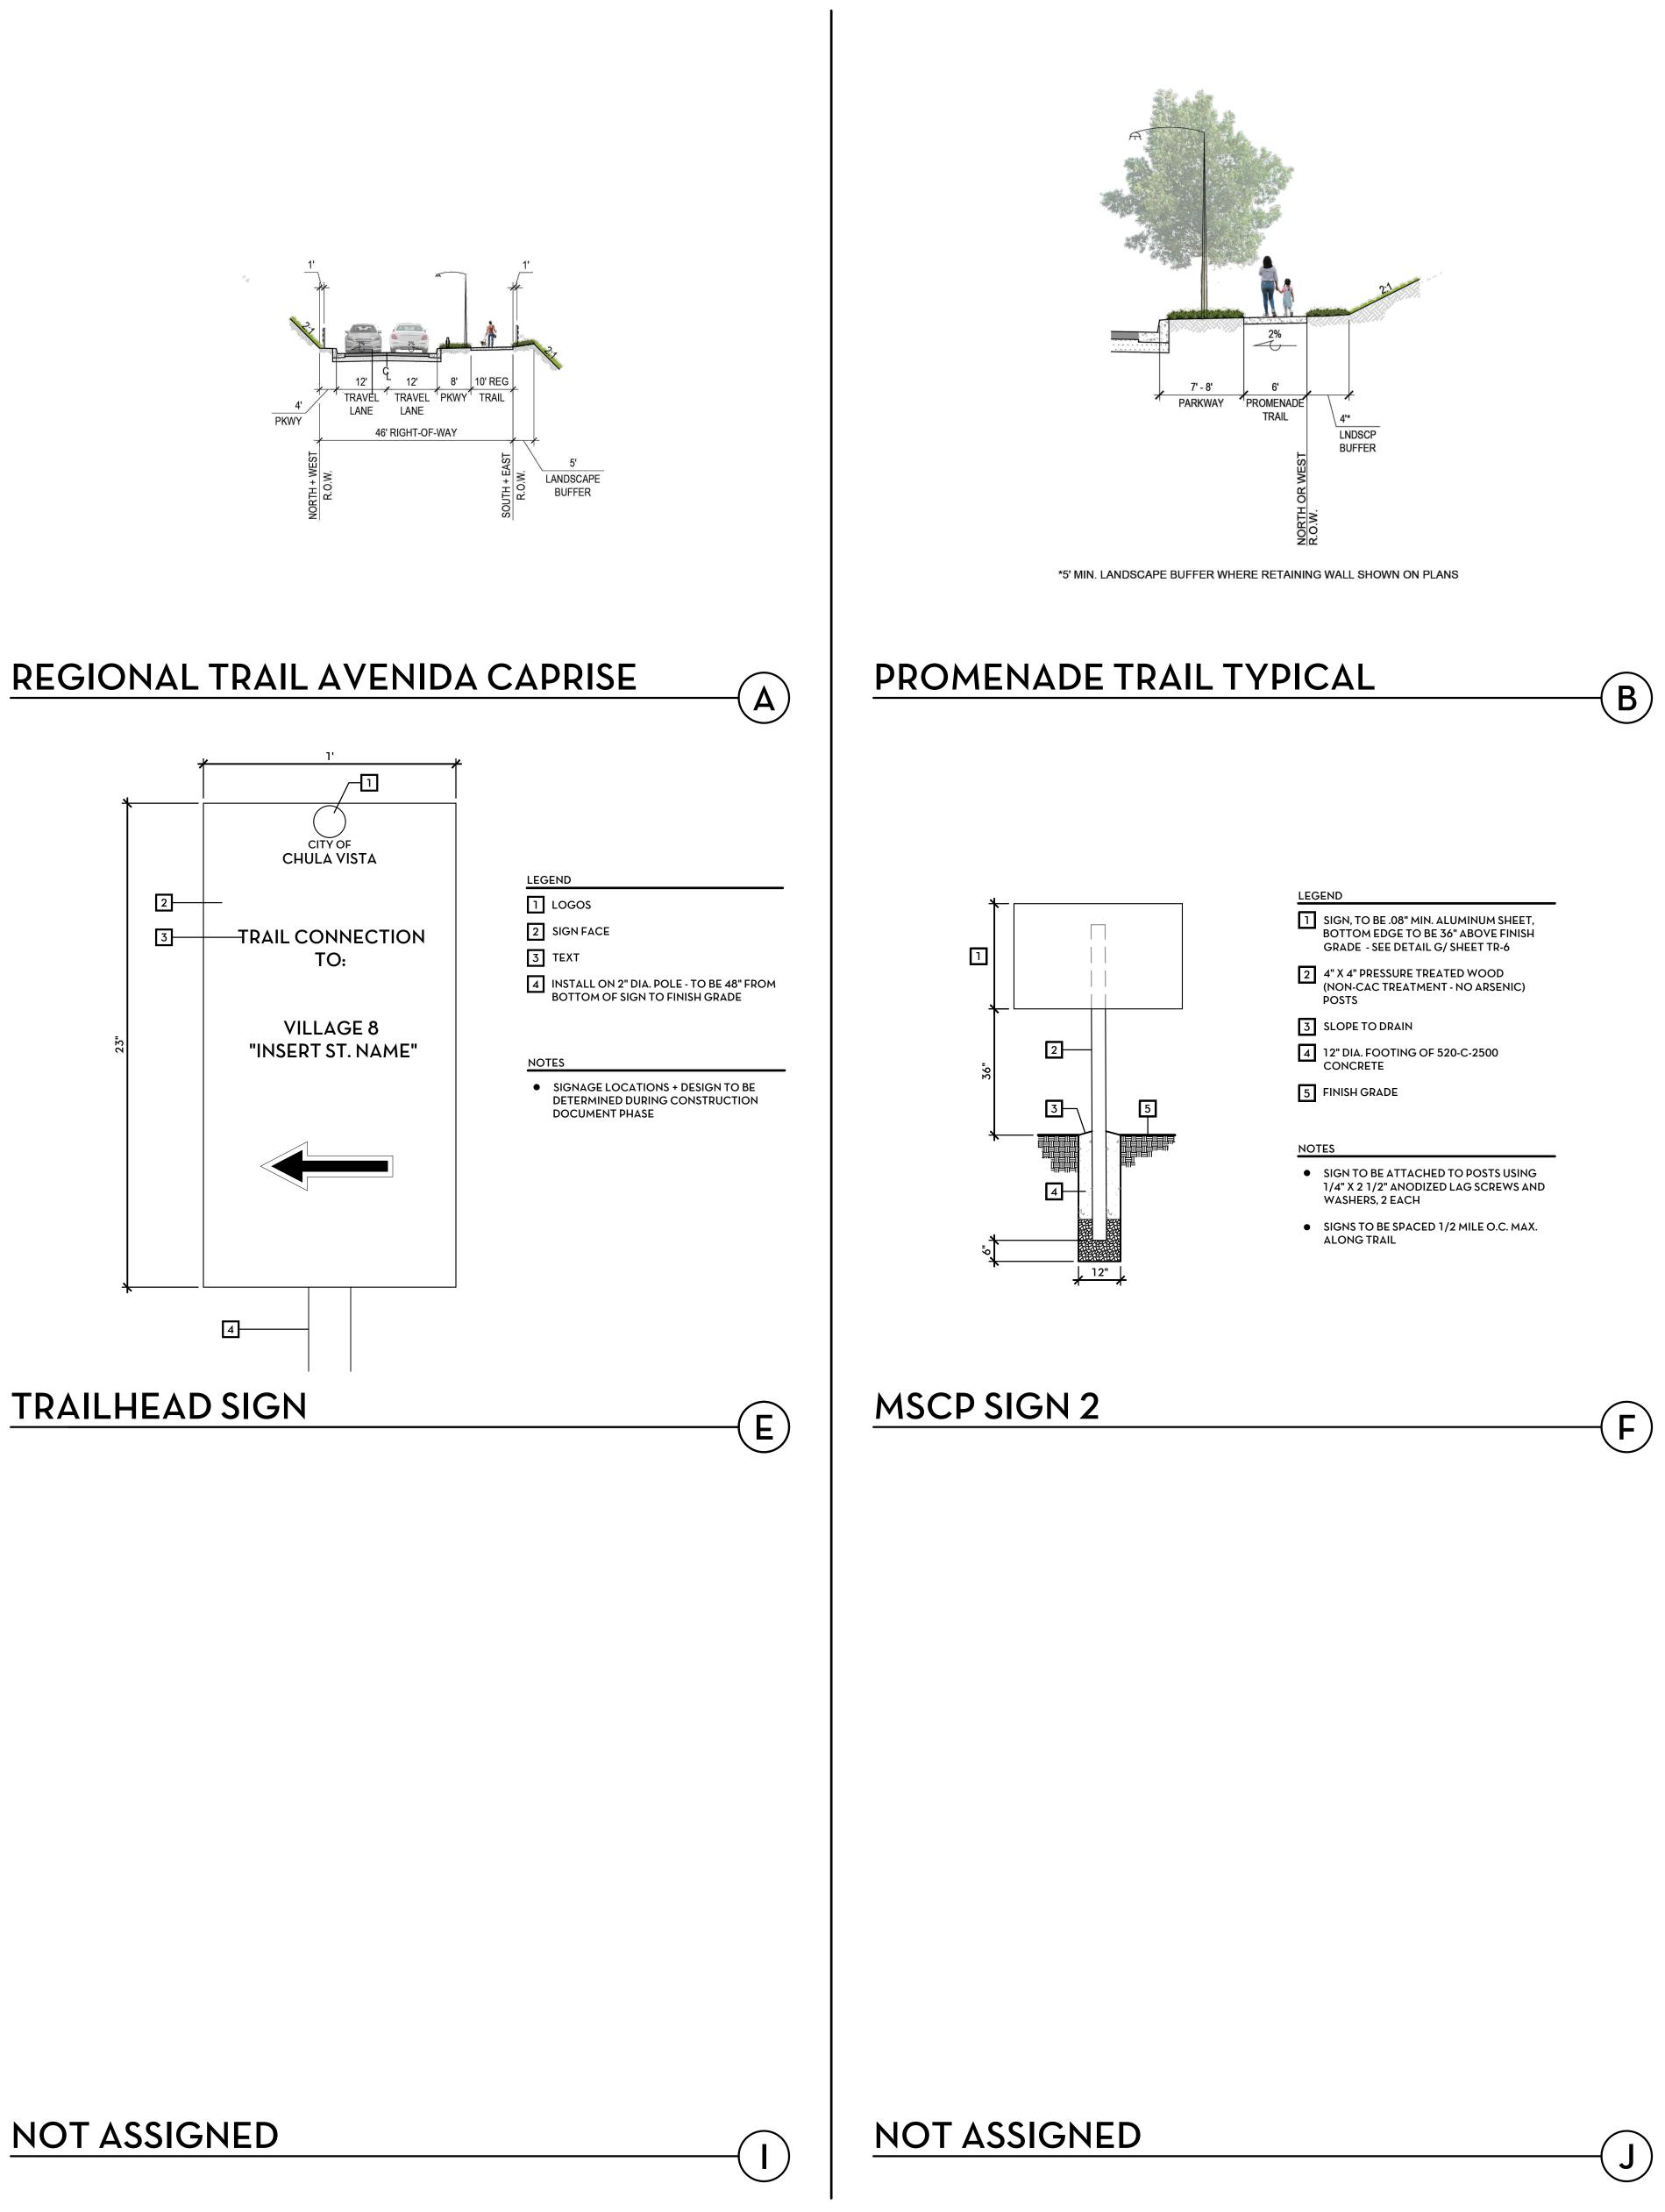

# EDGE TRAIL / PUBLIC ACCESS EASEMENT (E)

REGIONAL TRAIL - MAIN STREET

# **EDGE TRAIL**

(C)

OWD WATER ESMT./ PUB. ACCESS ESMT. (D)

24' OWD WATER EASEMENT

PUBLIC ACCESS EASEMENT

NOTE: CONCEPTUAL DESIGN MAY BE MODIFIED DURING FINAL ENGINEERING TO ADDRESS DRAINAGE

City of Chula Vista Director of Development Services or designee.