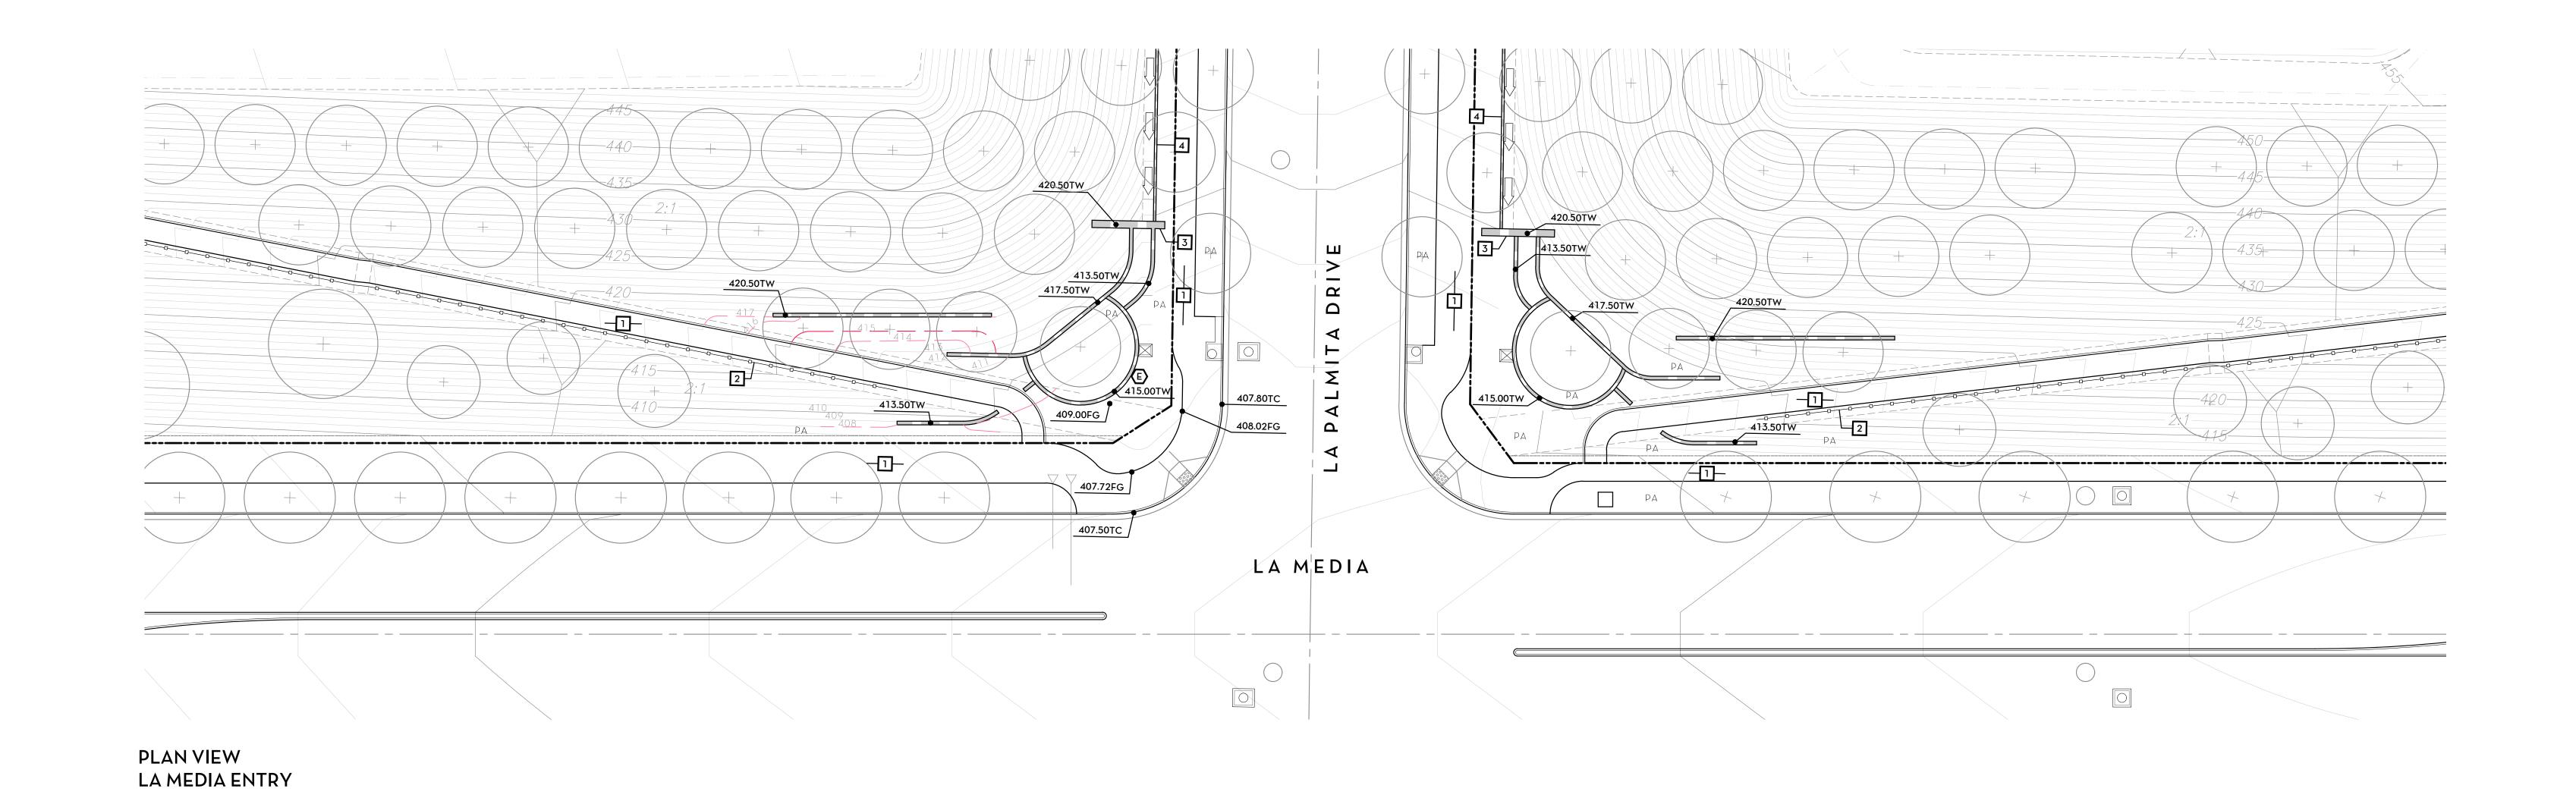

#### LEGEND

- E ENTRY SIGN LOCATION SEE ELEVATION THIS SHEET
- 1 SIDEWALK / TRAIL
- 2 POST + RAIL FENCE
- 3 ENTRY WALLS (RETAINING + FREESTANDING) HEIGHT VARIES
- 4 RETAINING WALL = PER ROUGH GRADING PLANS
- 5 BUS STOP
- 6 ENTRY TREE SEE TREE MASTERPLAN

OTAY RANCH - VILLAGE 8 EAST Landscape Master Plan - Phase I and II HomeFed Corporation Wall and Fence Plan - Entry Enlargements

COLOR: 'MISSION' OR APPROVED EQUAL

City of Chula Vista Director of Development Services or designee.