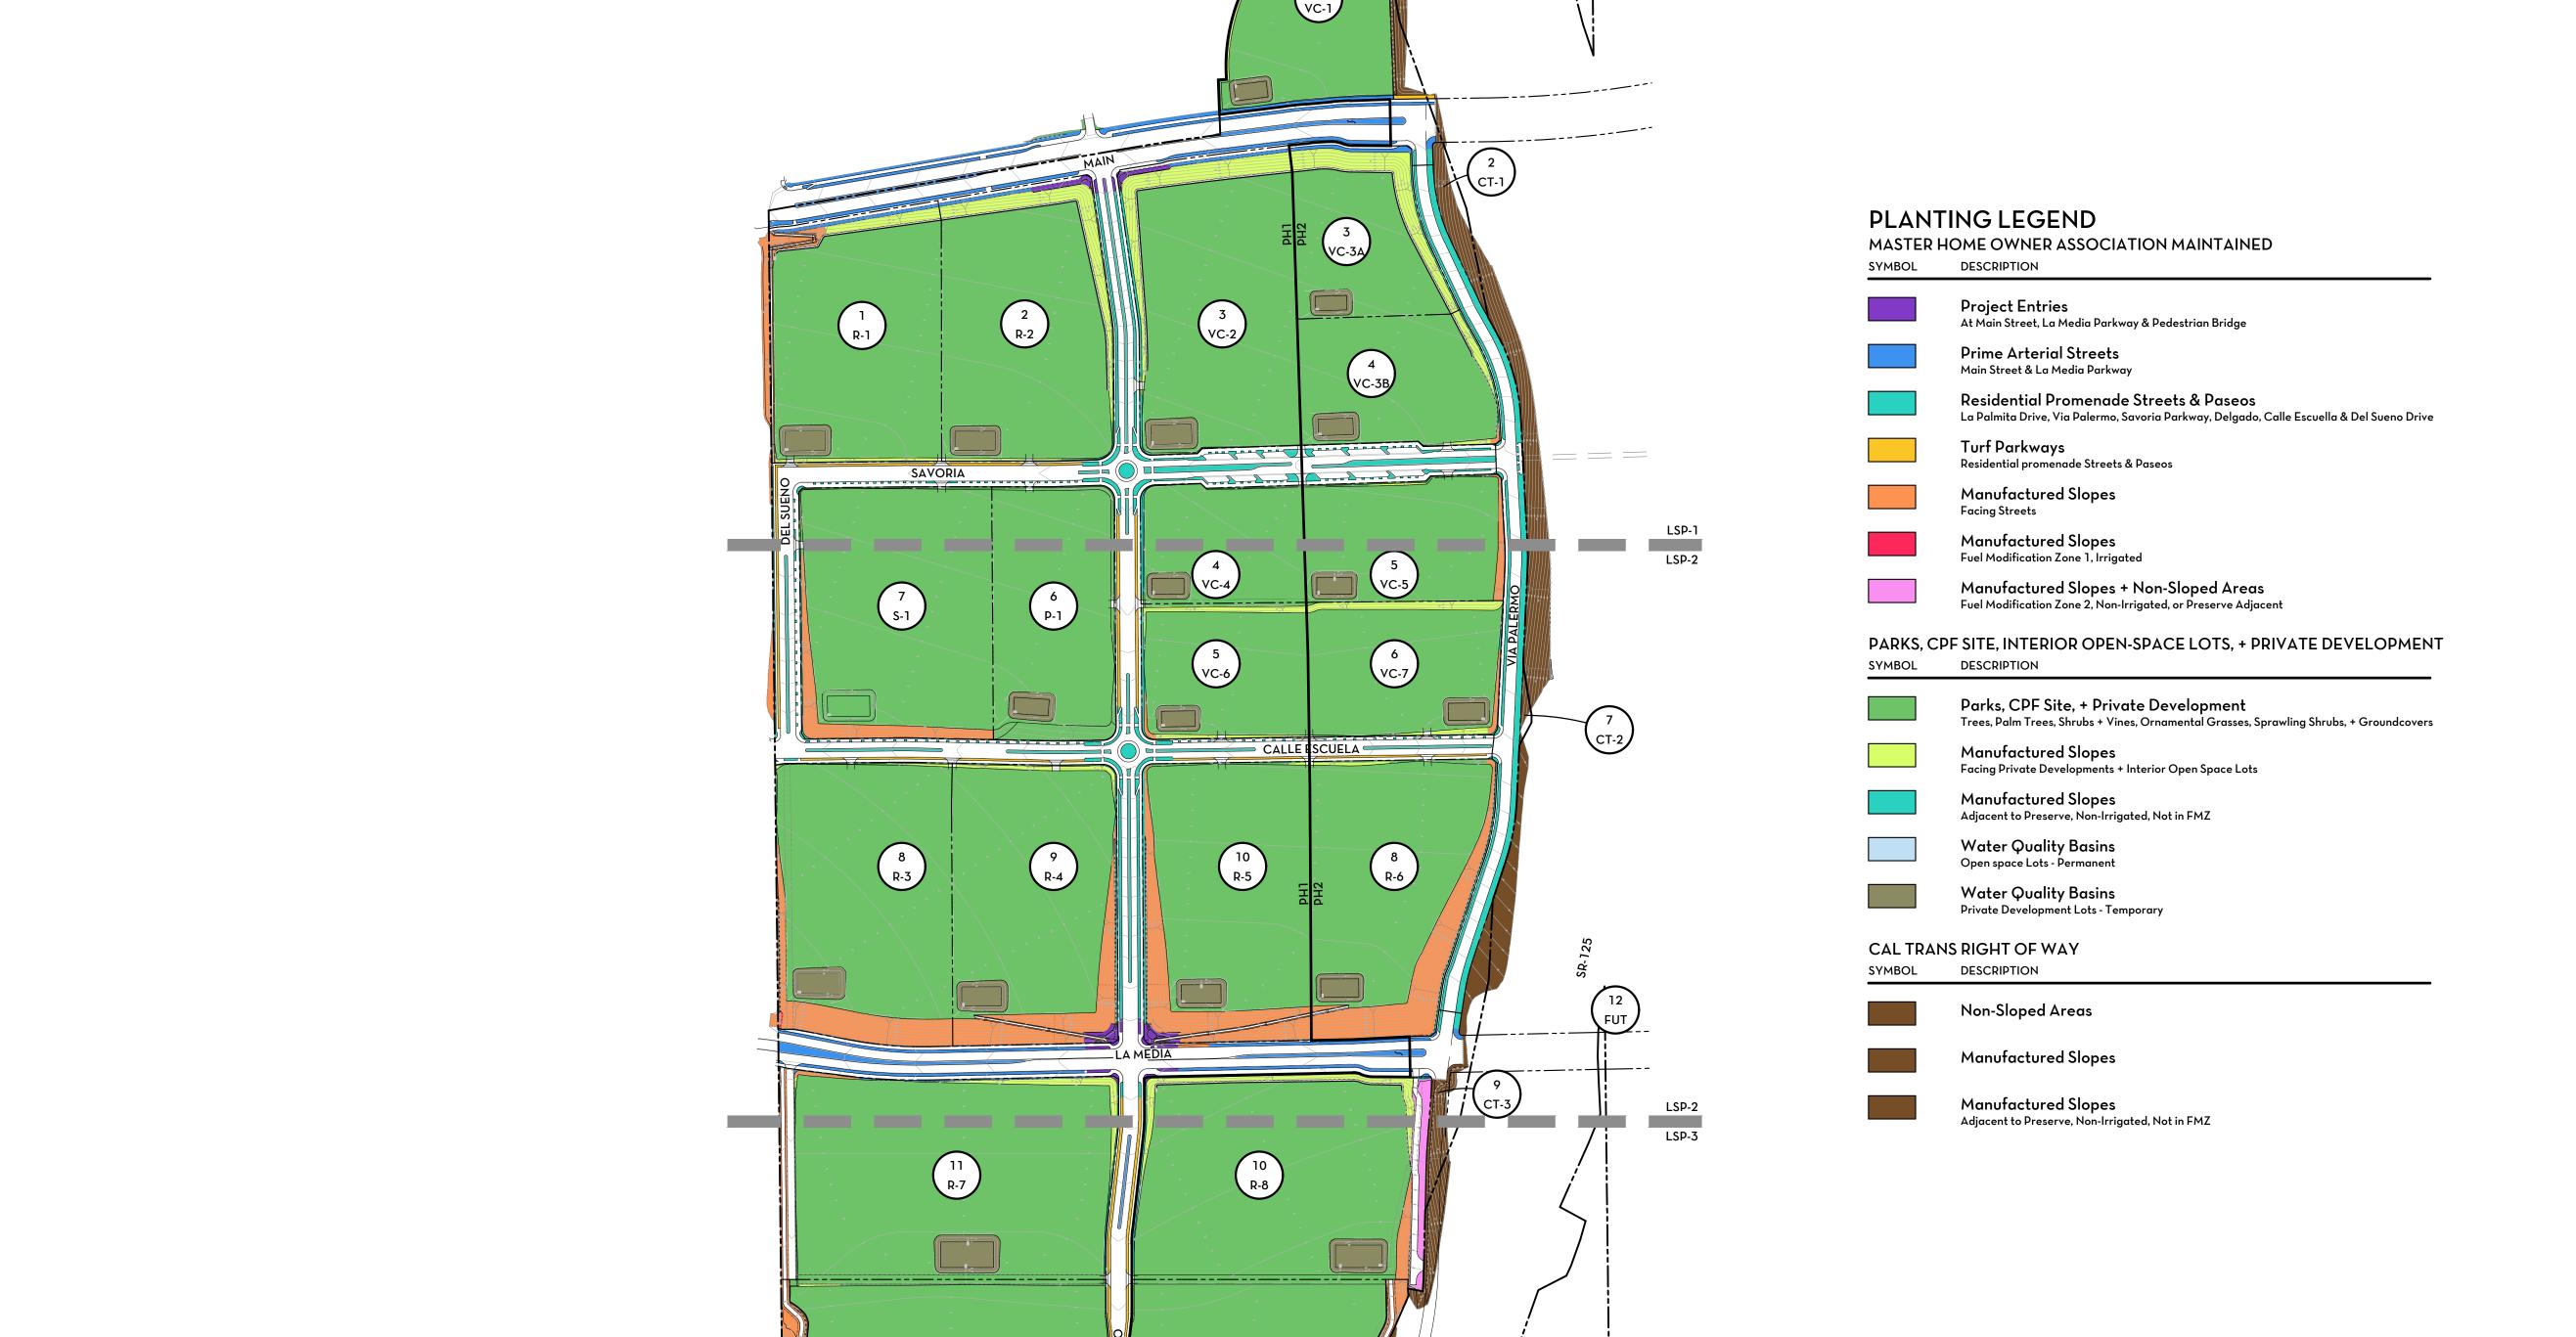

### PLANTING LEGEND

#### MASTER HOME OWNER ASSOCIATION MAINTAINED

SYMBOL DESCRIPTION **Project Entries** At Main Street, La Media Parkway & Pedestrian Bridge

Prime Arterial Streets

Main Street & La Media Parkway Residential Promenade Streets & Paseos La Palmita Drive, Via Palermo, Savoria Parkway, Delgado, Calle Escuella & Del Sueno Drive

Turf Parkways Residential promenade Streets & Paseos

Manufactured Slopes Facing Streets

> Manufactured Slopes Fuel Modification Zone 1, Irrigated Manufactured Slopes + Non-Sloped Areas

Fuel Modification Zone 2, Non-Irrigated, or Preserve Adjacent PARKS, CPF SITE, INTERIOR OPEN-SPACE LOTS, + PRIVATE DEVELOPMENT

SYMBOL DESCRIPTION

Parks, CPF Site, + Private Development Trees, Palm Trees, Shrubs + Vines, Ornamental Grasses, Sprawling Shrubs, + Groundcovers Manufactured Slopes

Facing Private Developments + Interior Open Space Lots

Manufactured Slopes Adjacent to Preserve, Non-Irrigated, Not in FMZ

**Water Quality Basins** Open space Lots - Permanent Water Quality Basins

CAL TRANS RIGHT OF WAY

Non-Sloped Areas

SYMBOL DESCRIPTION

Manufactured Slopes

Manufactured Slopes Adjacent to Preserve, Non-Irrigated, Not in FMZ