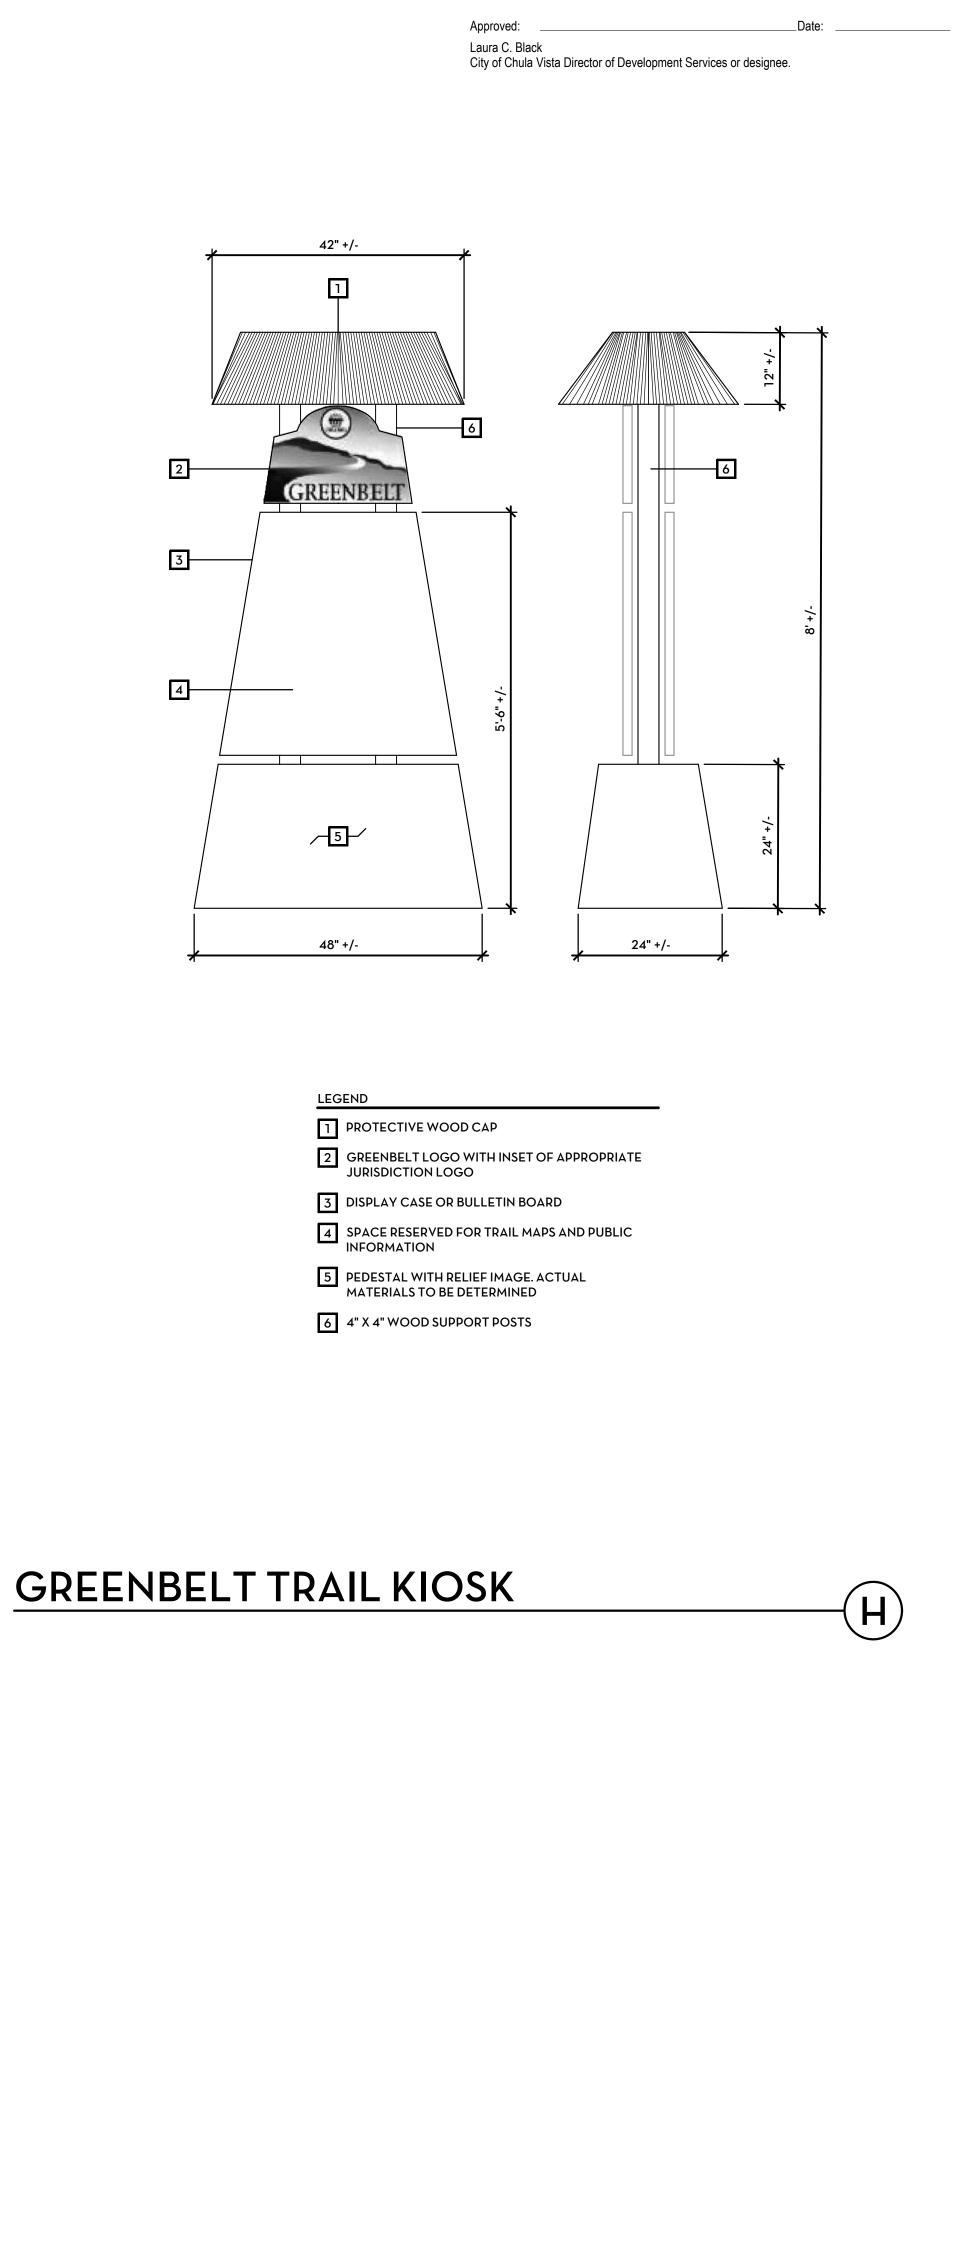

ELT TRAIL TO P-2)



REGIONAL TRAIL - LA MEDIA PARKWAY SOUTH R.O.W. - LA PALMITA/ DELGADO TO EASTERLY PROJECT BOUNDARY



# MULTI-PURPOSE/ GREENBELT TRAIL



## **NEIGHBORHOOD TRAIL**



REGIONAL TRAIL - LA MEDIA PARKWAY (K)NORTH R.O.W. - WESTERLY PROJECT BOUNDARY TO LA PALMITA/ DELGADO



# **EDGE TRAIL**

(C)

OWD WATER ESMT./ PUB. ACCESS ESMT. (D)

24' OWD WATER EASEMENT

PUBLIC ACCESS EASEMENT

NOTE: CONCEPTUAL DESIGN MAY BE MODIFIED DURING FINAL ENGINEERING TO ADDRESS DRAINAGE

City of Chula Vista Director of Development Services or designee.



## VILLAGE PATHWAY



REGIONAL TRAIL LA MEDIA PARKWAY SOUTH R.O.W. - WESTERLY PROJECT BOUNDARY TO LA PALMITA/ DELGADO

t 760.434.9300

OTAY RANCH - VILLAGE 8 EAST Landscape Master Plan - Phase I and II

HomeFed Corporation

Trail Details









Landscape Master Plan - Phase I and II Home Fed Corporation

Trail Details













#### IRRIGATION LEGEND MAIN LINE LEGEND

--- IRR-A --- 'A' - Mainstreet --- IRR-B --- 'B' - Backbone Streets 1 --- IRR-C --- 'C' - Backbone Streets 2

--- IRR-E --- 'E' - Backbone Streets - Delgado --- IRR-F --- 'F' - Portion of OS-7 Openspace

---- IRR-G --- 'G' - Portion of OS-7 Openspace + OS-6 Water Quality Basin

—— IRR-H —— 'H' - P2 Park + AR-11

| SYMBOL    | System    | LEGEND Area Serviced                             | Lateral | Water Meter Location          | Station Point | Electrical Meter Designation + Location | Statio |
|-----------|-----------|--------------------------------------------------|---------|-------------------------------|---------------|---------------------------------