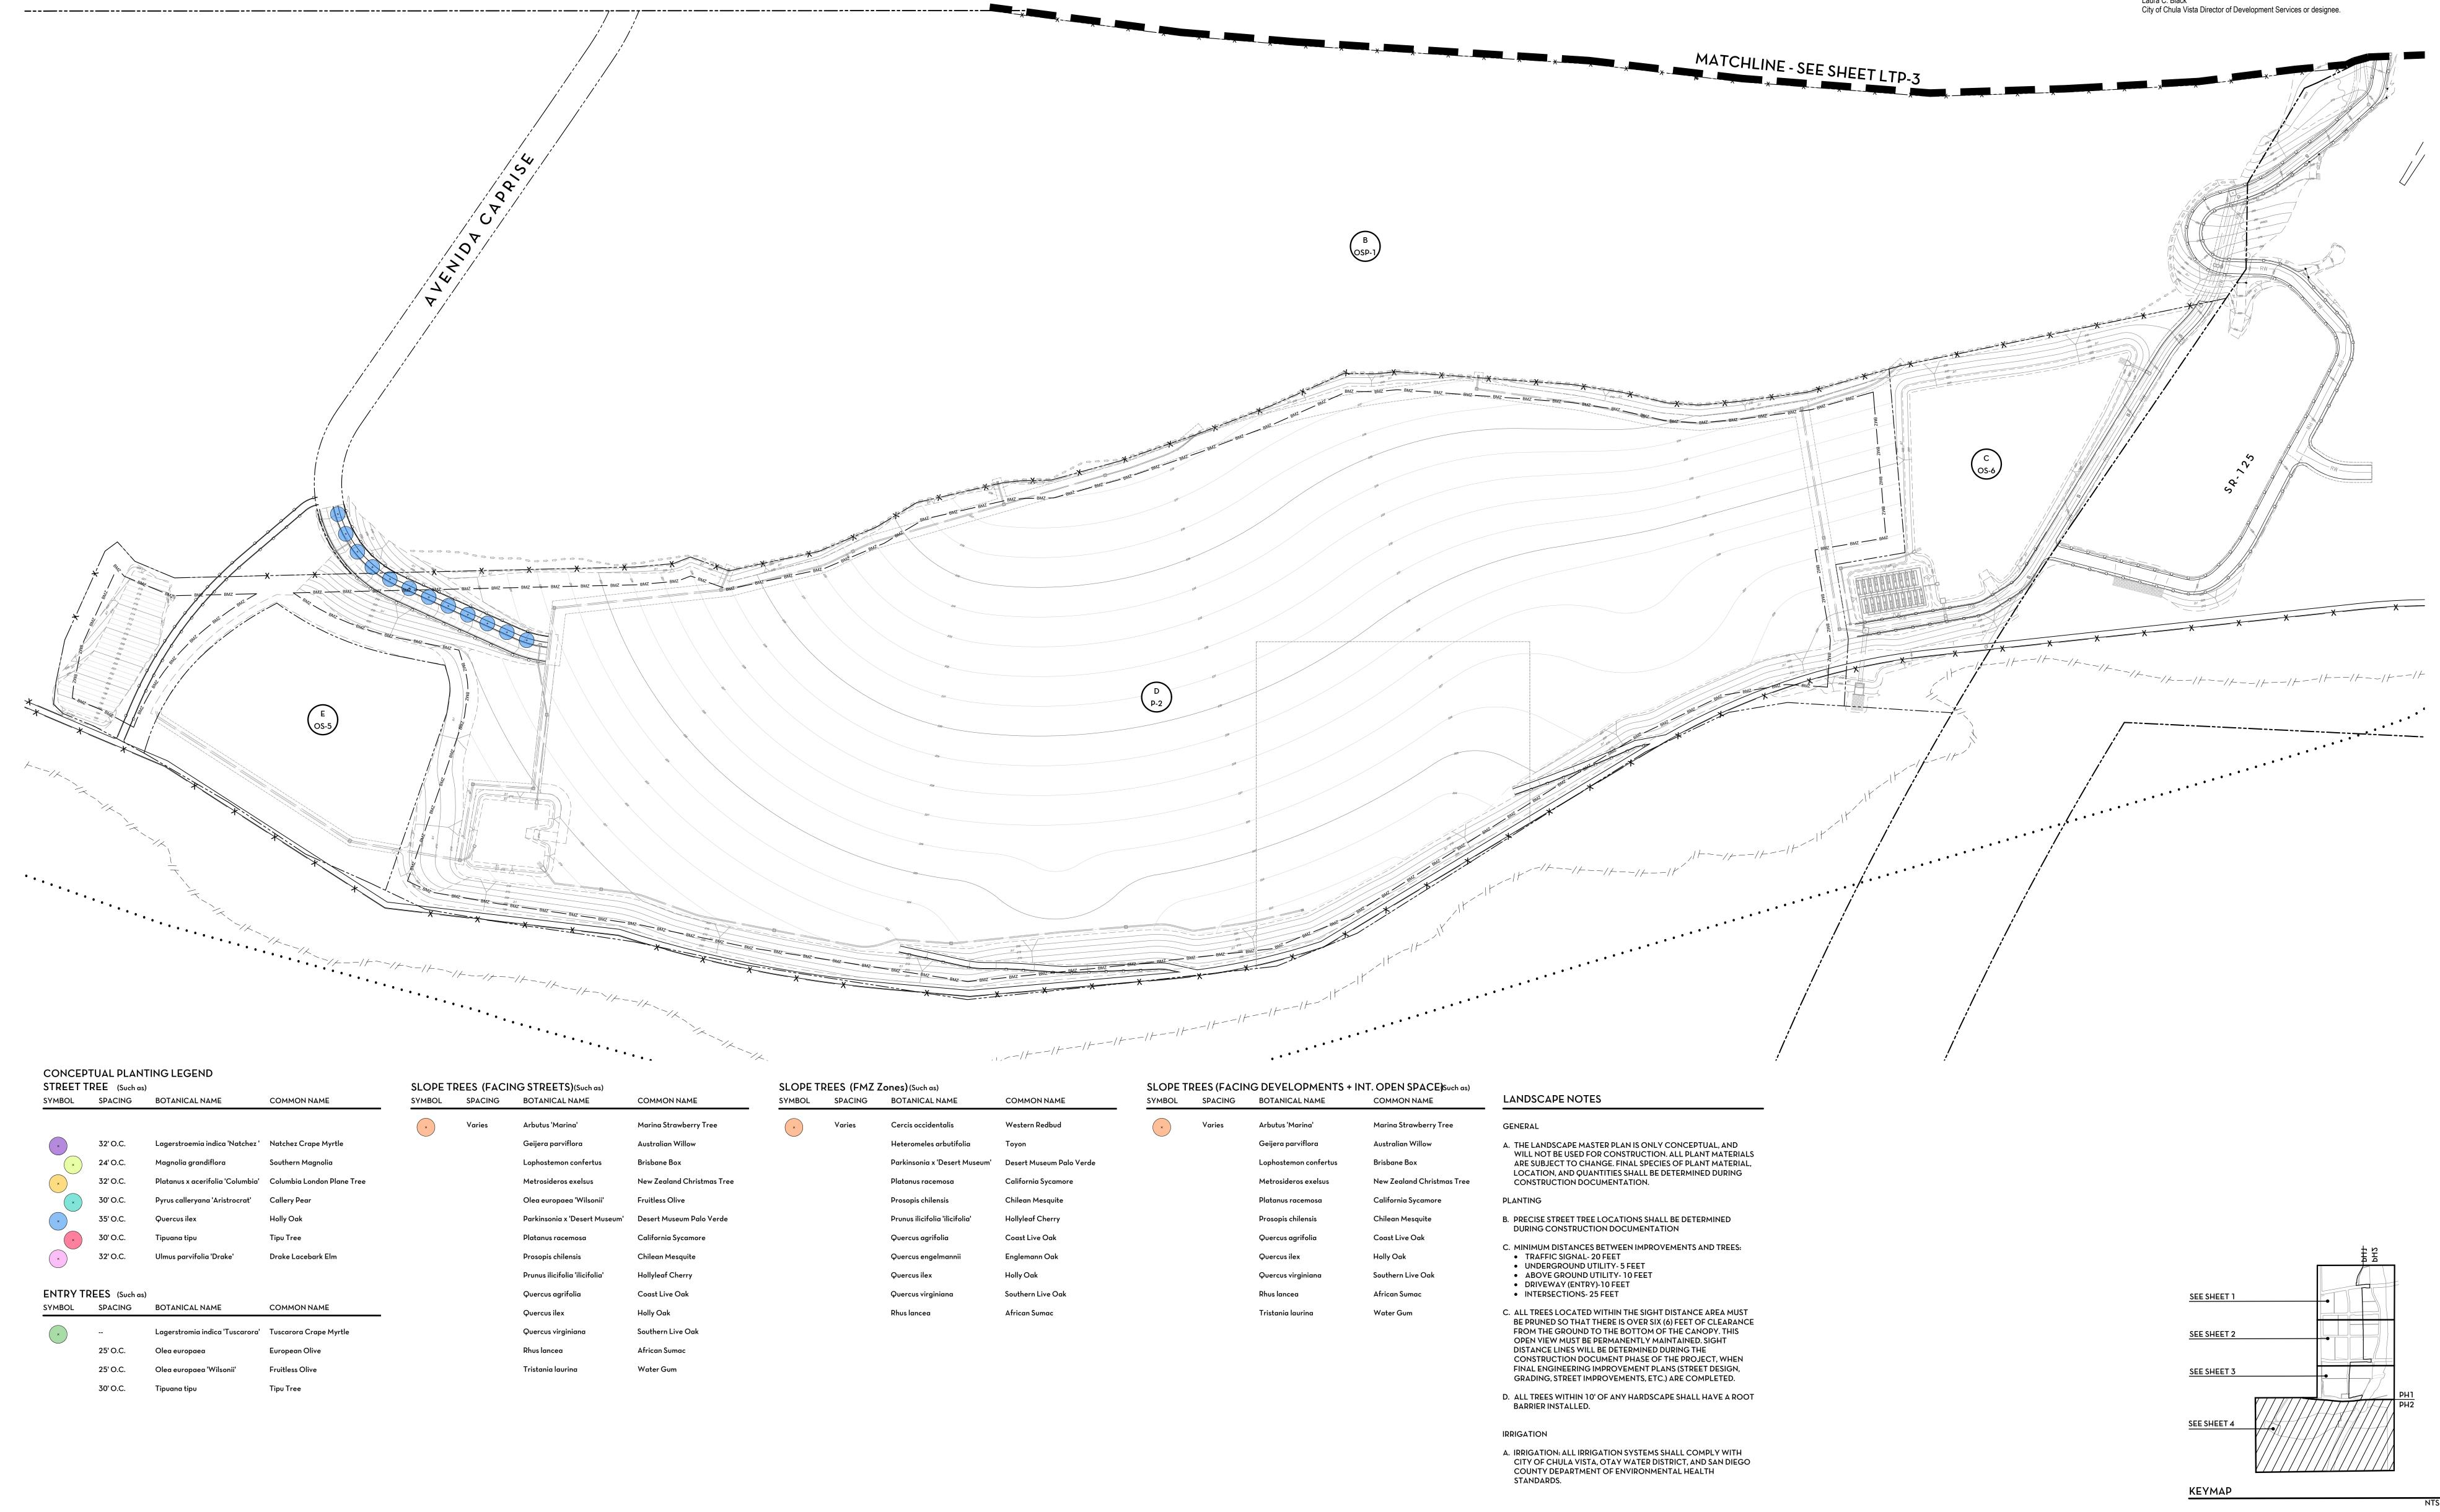

OTAY RANCH - VILLAGE 8 EAST Landscape Master Plan - Phase Land II

HomeFed Corporation

Landscape Tree Planting Plan - Overview

SYMBOL SPACING BOTANICAL NAME COMMON NAME Lagerstroemia indica 'Natchez ' Natchez Crape Myrtle Platanus x acerifolia 'Columbia' Columbia London Plane Tree Holly Oak Drake Lacebark Elm

ENTRY TREES (Such as) SYMBOL SPACING BOTANICAL NAME COMMON NAME Lagerstromia indica 'Tuscarora' Tuscarora Crape Myrtle European Olive Fruitless Olive

SLOPE TREES (FACING STREETS)(Such as)

SYMBOL SPACING BOTANICAL NAME COMMON NAME Marina Strawberry Tree Arbutus 'Marina' Australian Willow Geijera parviflora Brisbane Box Lophostemon confertus Metrosideros exelsus New Zealand Christmas Tree Fruitless Olive Parkinsonia x 'Desert Museum' Desert Museum Palo Verde California Sycamore Chilean Mesquite Prosopis chilensis Prunus ilicifolia 'ilicifolia' Hollyleaf Cherry Coast Live Oak Quercus agrifolia Holly Oak Quercus ilex Southern Live Oak

SLOPE TREES (FMZ Zones) (Such as)

SYMBOL SPACING BOTANICAL NAME COMMON NAME Cercis occidentalis Western Redbud Desert Museum Palo Verde California Sycamore Chilean Mesquite Prunus ilicifolia 'ilicifolia' Hollyleaf Cherry Quercus agrifolia Coast Live Oak Englemann Oak Quercus engelmannii Holly Oak Quercus ilex Southern Live Oak

SLOPE TREES (FACING DEVELOPMENTS + INT. OPEN SPACE)Such as) SDACING BOTANICAL NAME

Rhus lancea

African Sumac

| MBOL | SPACING | BOTANICAL NAME        | COMMON NAME               |
|------|---------|-----------------------|---------------------------|
| ×    | Varies  | Arbutus 'Marina'      | Marina Strawberry Tree    |
|      |         | Geijera parviflora    | Australian Willow         |
|      |         | Lophostemon confertus | Brisbane Box              |
|      |         | Metrosideros exelsus  | New Zealand Christmas Tre |
|      |         | Platanus racemosa     | California Sycamore       |
|      |         | Prosopis chilensis    | Chilean Mesquite          |
|      |         | Quercus agrifolia     | Coast Live Oak            |
|      |         | Quercus ilex          | Holly Oak                 |
|      |         | Quercus virginiana    | Southern Live Oak         |
|      |         | Rhus lancea           | African Sumac             |
|      |         |                       |                           |

#### LANDSCAPE NOTES

#### GENERAL

A. THE LANDSCAPE MASTER PLAN IS ONLY CONCEPTUAL, AND WILL NOT BE USED FOR CONSTRUCTION. ALL PLANT MATERIALS ARE SUBJECT TO CHANGE. FINAL SPECIES OF PLANT MATERIAL, LOCATION, AND QUANTITIES SHALL BE DETERMINED DURING CONSTRUCTION DOCUMENTATION.

#### PLANTING

- B. PRECISE STREET TREE LOCATIONS SHALL BE DETERMINED DURING CONSTRUCTION DOCUMENTATION
- C. MINIMUM DISTANCES BETWEEN IMPROVEMENTS AND TREES: TRAFFIC SIGNAL- 20 FEET UNDERGROUND UTILITY- 5 FEET
- ABOVE GROUND UTILITY- 10 FEET DRIVEWAY (ENTRY)-10 FEET INTERSECTIONS- 25 FEET
- BE PRUNED SO THAT THERE IS OVER SIX (6) FEET OF CLEARANCE FROM THE GROUND TO THE BOTTOM OF THE CANOPY. THIS OPEN VIEW MUST BE PERMANENTLY MAINTAINED. SIGHT DISTANCE LINES WILL BE DETERMINED DURING THE CONSTRUCTION DOCUMENT PHASE OF THE PROJECT. WHEN FINAL ENGINEERING IMPROVEMENT PLANS (STREET DESIGN,

GRADING, STREET IMPROVEMENTS, ETC.) ARE COMPLETED.

C. ALL TREES LOCATED WITHIN THE SIGHT DISTANCE AREA MUST

D. ALL TREES WITHIN 10' OF ANY HARDSCAPE SHALL HAVE A ROOT BARRIER INSTALLED.

#### IRRIGATION

CITY OF CHULA VISTA, OTAY WATER DISTRICT, AND SAN DIEGO COUNTY DEPARTMENT OF ENVIRONMENTAL HEALTH

A. IRRIGATION: ALL IRRIGATION SYSTEMS SHALL COMPLY WITH

2725Jefferson Street , Suite 14 t 760.434.9300