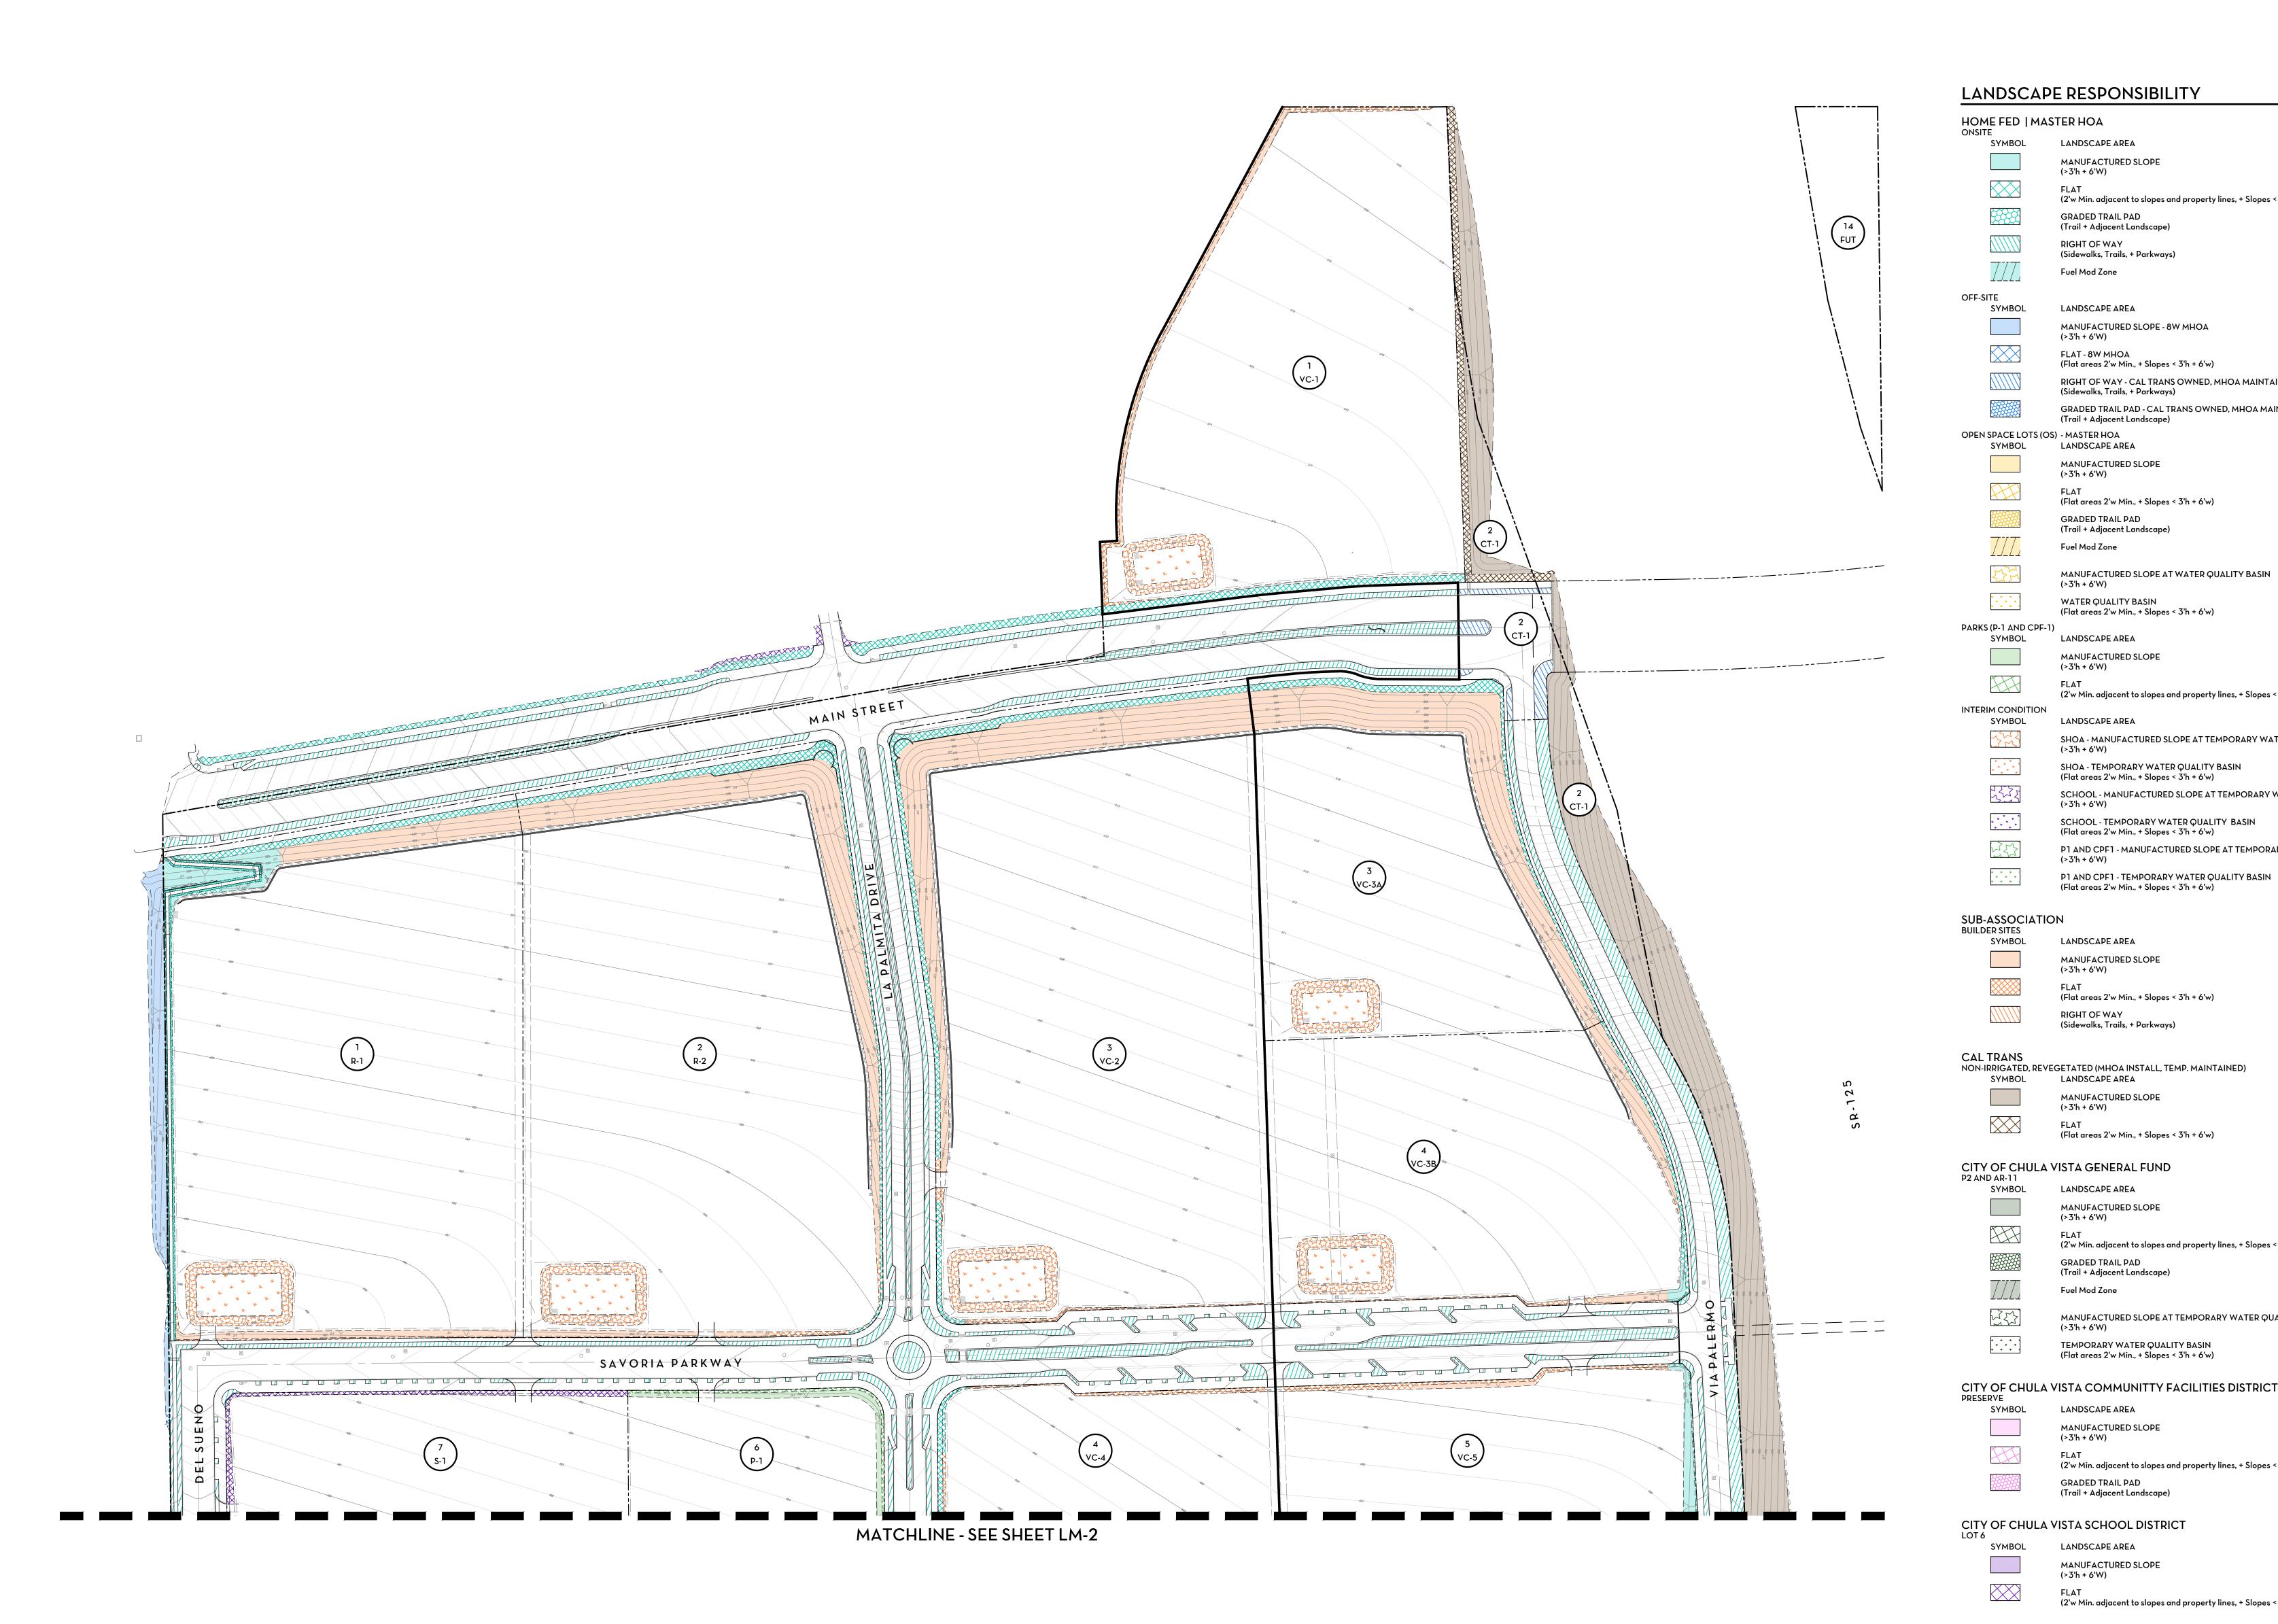

City of Chula Vista Director of Development Services or designee.

LANDSCAPE AREA

MANUFACTURED SLOPE (>3'h + 6'W)

GRADED TRAIL PAD (Trail + Adjacent Landscape)

(Sidewalks, Trails, + Parkways)

MANUFACTURED SLOPE - 8W MHOA

(Flat areas 2'w Min., + Slopes < 3'h + 6'w)

(Flat areas 2'w Min., + Slopes < 3'h + 6'w)

WATER QUALITY BASIN (Flat areas 2'w Min., + Slopes < 3'h + 6'w)

SHOA - TEMPORARY WATER QUALITY BASIN (Flat areas 2'w Min., + Slopes < 3'h + 6'w)

SCHOOL - TEMPORARY WATER QUALITY BASIN (Flat areas 2'w Min., + Slopes < 3'h + 6'w)

P1 AND CPF1 - TEMPORARY WATER QUALITY BASIN (Flat areas 2'w Min., + Slopes < 3'h + 6'w)

MANUFACTURED SLOPE AT WATER QUALITY BASIN

(Trail + Adjacent Landscape)

MANUFACTURED SLOPE

GRADED TRAIL PAD

Fuel Mod Zone

(>3'h + 6'W)

LANDSCAPE AREA

(>3'h + 6'W)

RIGHT OF WAY

LANDSCAPE AREA

LANDSCAPE AREA

(>3'h + 6'W)

MANUFACTURED SLOPE

GRADED TRAIL PAD (Trail + Adjacent Landscape)

Fuel Mod Zone

LANDSCAPE AREA

(>3'h + 6'W)

MANUFACTURED SLOPE

GRADED TRAIL PAD (Trail + Adjacent Landscape)

LANDSCAPE AREA

(>3'h + 6'W)

MANUFACTURED SLOPE

(>3'h + 6'W)

MANUFACTURED SLOPE

MANUFACTURED SLOPE

(Sidewalks, Trails, + Parkways)

(Flat areas 2'w Min., + Slopes < 3'h + 6'w)

(Flat areas 2'w Min., + Slopes < 3'h + 6'w)

TEMPORARY WATER QUALITY BASIN (Flat areas 2'w Min., + Slopes < 3'h + 6'w)

(Trail + Adjacent Landscape)

LANDSCAPE AREA

(>3'h + 6'W)

RIGHT OF WAY - CAL TRANS OWNED, MHOA MAINTAINED (Sidewalks, Trails, + Parkways)

GRADED TRAIL PAD - CAL TRANS OWNED, MHOA MAINTAINED

RIGHT OF WAY

Fuel Mod Zone

LANDSCAPE AREA

(>3'h + 6'W)

(2'w Min. adjacent to slopes and property lines, + Slopes < 3'h + 6'w)

OTAY RANCH - VILLAGE 8 EAST Landscape Master Plan - Phase I and II

HomeFed Corporation

Maintenance Responsibility Plan

t 760.434.9300

OTAY RANCH - VILLAGE 8 EAST Landscape Master Plan - Phase I and II HomeFed Corporation Maintenance Responsibility Plan

t 760.434.9300

(Sidewalks, Trails, + Parkways) Fuel Mod Zone LANDSCAPE AREA MANUFACTURED SLOPE - 8W MHOA (Flat areas 2'w Min., + Slopes < 3'h + 6'w) RIGHT OF WAY - CAL TRANS OWNED, MHOA MAINTAINED (Sidewalks, Trails, + Parkways) GRADED TRAIL PAD - CAL TRANS OWNED, MHOA MAINTAINED (Trail + Adjacent Landscape) OPEN SPACE LOTS (OS) - MASTER HOA SYMBOL LANDSCAPE AREA MANUFACTURED SLOPE (>3'h + 6'W) (Flat areas 2'w Min., + Slopes < 3'h + 6'w) GRADED TRAIL PAD (Trail + Adjacent Landscape) Fuel Mod Zone MANUFACTURED SLOPE AT WATER QUALITY BASIN WATER QUALITY BASIN (Flat areas 2'w Min., + Slopes < 3'h + 6'w) PARKS (P-1 AND CPF-1) SYMBOL LANDSCAPE AREA (>3'h + 6'W) (2'w Min. adjacent to slopes and property lines, + Slopes < 3'h + 6'w) INTERIM CONDITION SYMBOL SHOA - MANUFACTURED SLOPE AT TEMPORARY WATER QUALITY BASIN SHOA - TEMPORARY WATER QUALITY BASIN (Flat areas 2'w Min., + Slopes < 3'h + 6'w) SCHOOL - MANUFACTURED SLOPE AT TEMPORARY WATER QUALITY BASIN SCHOOL - TEMPORARY WATER QUALITY BASIN (Flat areas 2'w Min., + Slopes < 3'h + 6'w) P1 AND CPF1 - MANUFACTURED SLOPE AT TEMPORARY WATER QUALITY BASIN P1 AND CPF1 - TEMPORARY WATER QUALITY BASIN (Flat areas 2'w Min., + Slopes < 3'h + 6'w) SUB-ASSOCIATION BUILDER SITES SYMBOL LANDSCAPE AREA MANUFACTURED SLOPE (>3'h + 6'W) (Flat areas 2'w Min., + Slopes < 3'h + 6'w) (Sidewalks, Trails, + Parkways) **CAL TRANS** NON-IRRIGATED, REVEGETATED (MHOA INSTALL, TEMP. MAINTAINED) SYMBOL LANDSCAPE AREA MANUFACTURED SLOPE (>3'h + 6'W) (Flat areas 2'w Min., + Slopes < 3'h + 6'w) CITY OF CHULA VISTA GENERAL FUND P2 AND AR-11 SYMBOL LANDSCAPE AREA MANUFACTURED SLOPE (>3'h + 6'W) (2'w Min. adjacent to slopes and property lines, + Slopes < 3'h + 6'w) **GRADED TRAIL PAD** (Trail + Adjacent Landscape) Fuel Mod Zone MANUFACTURED SLOPE AT TEMPORARY WATER QUALITY BASIN TEMPORARY WATER QUALITY BASIN (Flat areas 2'w Min., + Slopes < 3'h + 6'w) CITY OF CHULA VISTA COMMUNITTY FACILITIES DISTRICT LANDSCAPE AREA MANUFACTURED SLOPE (>3'h + 6'W) (2'w Min. adjacent to slopes and property lines, + Slopes < 3'h + 6'w) GRADED TRAIL PAD (Trail + Adjacent Landscape) SEE SHEET 1 CITY OF CHULA VISTA SCHOOL DISTRICT SEE SHEET 2 LANDSCAPE AREA SYMBOL MANUFACTURED SLOPE (>3'h + 6'W) SEE SHEET 3 (2'w Min. adjacent to slopes and property lines, + Slopes < 3'h + 6'w)

t 760.434.9300

City of Chula Vista Director of Development Services or designee.

LANDSCAPE RESPONSIBILITY

LANDSCAPE AREA

MANUFACTURED SLOPE (>3'h + 6'W)

GRADED TRAIL PAD (Trail + Adjacent Landscape)

RIGHT OF WAY

(2'w Min. adjacent to slopes and property lines, + Slopes < 3'h + 6'w)

HOME FED | MASTER HOA

SYMBOL

OTAY RANCH - VILLAGE 8 EAST

Landscape Master Plan - Phase I and II Home Fed Corporation

Maintenance Responsibility Plan