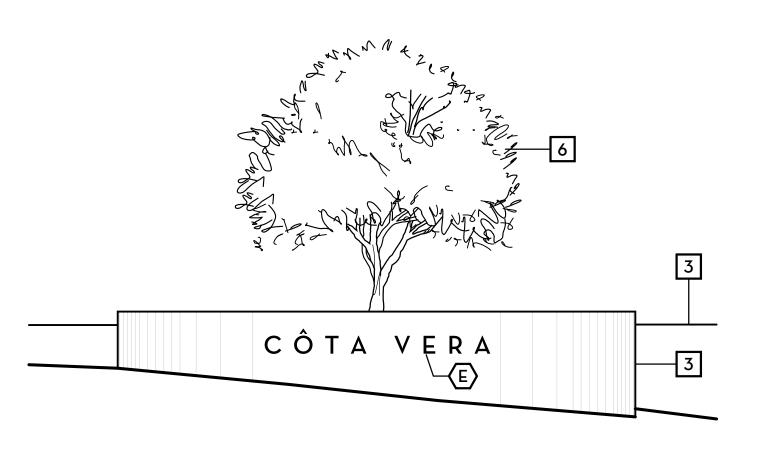

#### LEGEND

- E ENTRY SIGN LOCATION SEE ELEVATION THIS SHEET
- 1 SIDEWALK / TRAIL
- 2 POST + RAIL FENCE
- 3 ENTRY WALLS (RETAINING + FREESTANDING) HEIGHT VARIES
- 4 RETAINING WALL = PER ROUGH GRADING PLANS
- 5 BUS STOP
- 6 ENTRY TREE SEE TREE MASTERPLAN

OTAY RANCH - VILLAGE 8 EAST Landscape Master Plan - Phase I and II HomeFed Corporation Wall and Fence Plan - Entry Enlargements

COLOR: 'MISSION' OR APPROVED EQUAL

City of Chula Vista Director of Development Services or designee.