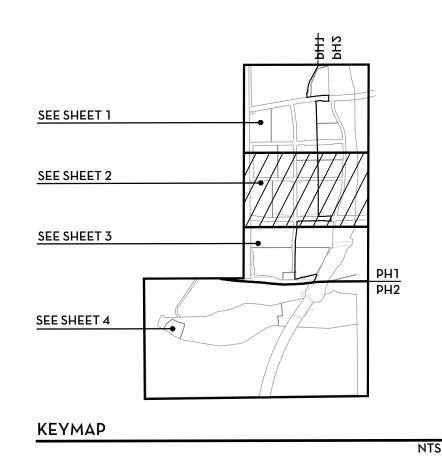

## Кеу Мар

ORANGE AVE.

MAIN STREET

Vicinity Map

EAST "H" ST.

₩MAGDALENA AVE.

PROJECT SITE:— VILLAGE 8 EAST

## Sheet Index

| Sheet Number     | Sheet Description                                    |
|------------------|------------------------------------------------------|
| LT-1             | Landscape Title Sheet                                |
| LM-0             | Landscape Maintenance Responsibility Plan - Overview |
| LM-1 thru LM-4   | Landscape Maintenance Responsibility Plan            |
| WF-0             | Landscape Wall + Fence Plan - Overview               |
| WF-1 thru WF-4   | Landscape Wall + Fence Plan                          |
| WF-5             | Landscape Wall + Fence Plan - Entry Enlargements     |
| WF-6 thru WF-8   | Landscape Wall + Fence Details                       |
| TR-0             | Landscape Trail Plan - Overview                      |
| TR-1 thru TR-4   | Landscape Trail Plan                                 |
| TR-5             | Landscape Trail Plan - Overlook Enlargements         |
| TR-6 thru TR-7   | Landscape Trail Details                              |
| LI-0             | Landscape Irrigation Concept Plan - Overview         |
| LI-1 thru LI-4   | Landscape Irrigation Concept Plan                    |
| LTP-0            | Landscape Tree Concept Plan - Overview               |
| LTP-1 thru LTP-4 | Landscape Tree Concept Plan                          |
| LSP-0            | Landscape Shrub Concept Plan - Overview              |
| LSP-1 thru LSP-4 | Landscape Shrub Concept Plan                         |
| LSP-5            | Landscape Planting Legend                            |
| FP-0             | Landscape Brush Management Plan - Overview           |
| FP-3 thru FP-4   | Landscape Brush Management Plan                      |
|                  |                                                      |