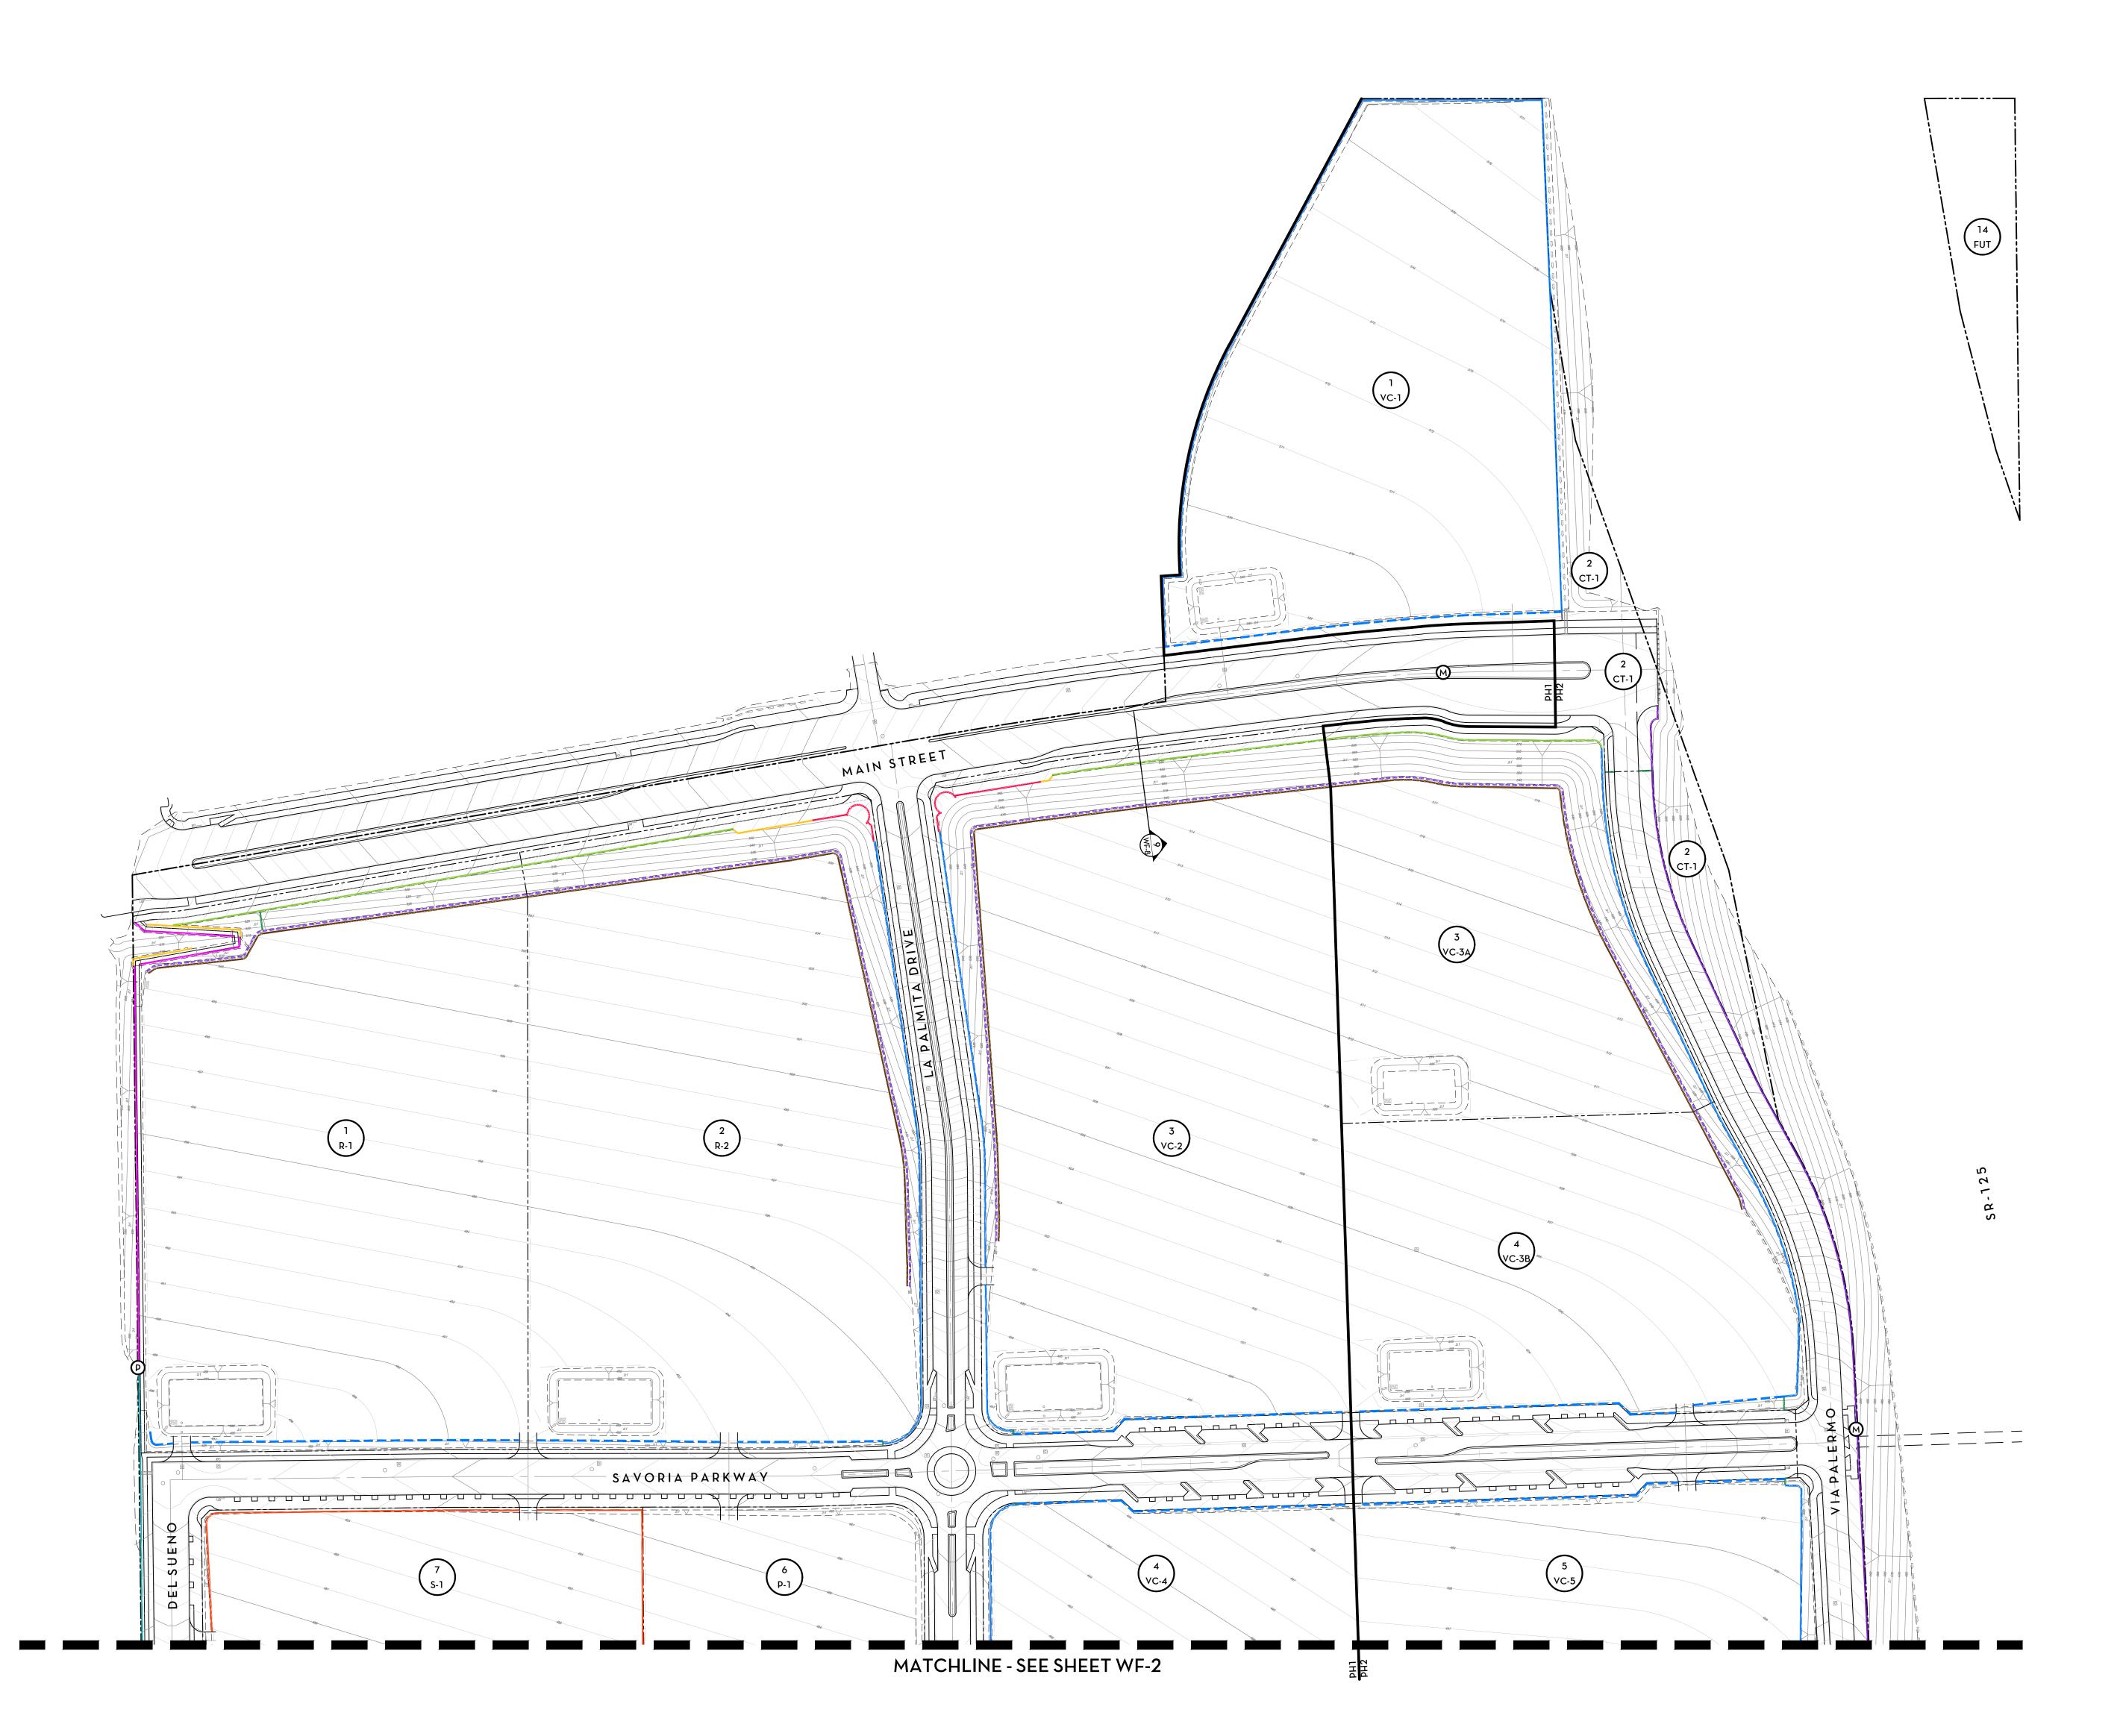

(2'w Min. adjacent to slopes and property lines, + Slopes < 3'h + 6'w)

OTAY RANCH - VILLAGE 8 EAST Landscape Master Plan - Phase I and II

HomeFed Corporation

Maintenance Responsibility Plan

t 760.434.9300

OTAY RANCH - VILLAGE 8 EAST Landscape Master Plan - Phase I and II HomeFed Corporation Maintenance Responsibility Plan

t 760.434.9300

(Sidewalks, Trails, + Parkways) Fuel Mod Zone LANDSCAPE AREA MANUFACTURED SLOPE - 8W MHOA (Flat areas 2'w Min., + Slopes < 3'h + 6'w) RIGHT OF WAY - CAL TRANS OWNED, MHOA MAINTAINED (Sidewalks, Trails, + Parkways) GRADED TRAIL PAD - CAL TRANS OWNED, MHOA MAINTAINED (Trail + Adjacent Landscape) OPEN SPACE LOTS (OS) - MASTER HOA SYMBOL LANDSCAPE AREA MANUFACTURED SLOPE (>3'h + 6'W) (Flat areas 2'w Min., + Slopes < 3'h + 6'w) GRADED TRAIL PAD (Trail + Adjacent Landscape) Fuel Mod Zone MANUFACTURED SLOPE AT WATER QUALITY BASIN WATER QUALITY BASIN (Flat areas 2'w Min., + Slopes < 3'h + 6'w) PARKS (P-1 AND CPF-1) SYMBOL LANDSCAPE AREA (>3'h + 6'W) (2'w Min. adjacent to slopes and property lines, + Slopes < 3'h + 6'w) INTERIM CONDITION SYMBOL SHOA - MANUFACTURED SLOPE AT TEMPORARY WATER QUALITY BASIN SHOA - TEMPORARY WATER QUALITY BASIN (Flat areas 2'w Min., + Slopes < 3'h + 6'w) SCHOOL - MANUFACTURED SLOPE AT TEMPORARY WATER QUALITY BASIN SCHOOL - TEMPORARY WATER QUALITY BASIN (Flat areas 2'w Min., + Slopes < 3'h + 6'w) P1 AND CPF1 - MANUFACTURED SLOPE AT TEMPORARY WATER QUALITY BASIN P1 AND CPF1 - TEMPORARY WATER QUALITY BASIN (Flat areas 2'w Min., + Slopes < 3'h + 6'w) SUB-ASSOCIATION BUILDER SITES SYMBOL LANDSCAPE AREA MANUFACTURED SLOPE (>3'h + 6'W) (Flat areas 2'w Min., + Slopes < 3'h + 6'w) (Sidewalks, Trails, + Parkways) **CAL TRANS** NON-IRRIGATED, REVEGETATED (MHOA INSTALL, TEMP. MAINTAINED) SYMBOL LANDSCAPE AREA MANUFACTURED SLOPE (>3'h + 6'W) (Flat areas 2'w Min., + Slopes < 3'h + 6'w) CITY OF CHULA VISTA GENERAL FUND P2 AND AR-11 SYMBOL LANDSCAPE AREA MANUFACTURED SLOPE (>3'h + 6'W) (2'w Min. adjacent to slopes and property lines, + Slopes < 3'h + 6'w) **GRADED TRAIL PAD** (Trail + Adjacent Landscape) Fuel Mod Zone MANUFACTURED SLOPE AT TEMPORARY WATER QUALITY BASIN TEMPORARY WATER QUALITY BASIN (Flat areas 2'w Min., + Slopes < 3'h + 6'w) CITY OF CHULA VISTA COMMUNITTY FACILITIES DISTRICT LANDSCAPE AREA MANUFACTURED SLOPE (>3'h + 6'W) (2'w Min. adjacent to slopes and property lines, + Slopes < 3'h + 6'w) GRADED TRAIL PAD (Trail + Adjacent Landscape) SEE SHEET 1 CITY OF CHULA VISTA SCHOOL DISTRICT SEE SHEET 2 LANDSCAPE AREA SYMBOL MANUFACTURED SLOPE (>3'h + 6'W) SEE SHEET 3 (2'w Min. adjacent to slopes and property lines, + Slopes < 3'h + 6'w)

(2'w Min. adjacent to slopes and property lines, + Slopes < 3'h + 6'w)

HOME FED | MASTER HOA

SYMBOL

OTAY RANCH - VILLAGE 8 EAST

Landscape Master Plan - Phase I and II Home Fed Corporation

Maintenance Responsibility Plan