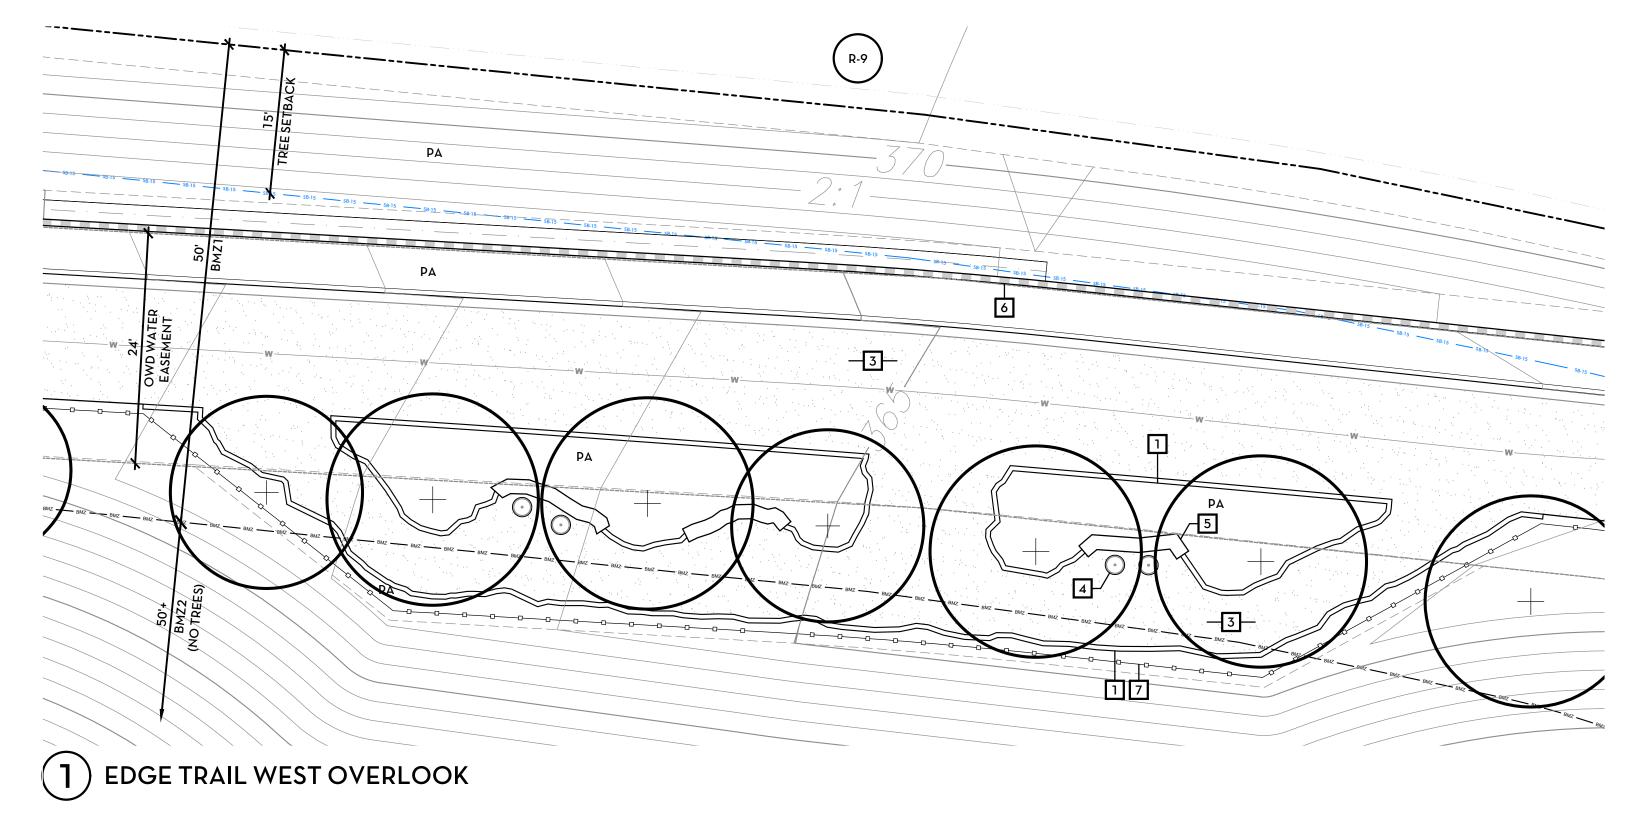

# MULTI-RECREATIONAL TRAIL/ **ACCESS TRAIL**

(WEST SIDE OF P-2)

24' GRADED WIDTH

PUBLIC ACCESS EASEMEN NOTE: CONCEPTUAL DESIGN MAY BE MODIFIED DURING FINAL ENGINEERING TO ADDRESS DRAINAGE

# EDGE TRAIL / PUBLIC ACCESS EASEMENT (E)

REGIONAL TRAIL - MAIN STREET

# **EDGE TRAIL**

(C)

OWD WATER ESMT./ PUB. ACCESS ESMT. (D)

24' OWD WATER EASEMENT

PUBLIC ACCESS EASEMENT

NOTE: CONCEPTUAL DESIGN MAY BE MODIFIED DURING FINAL ENGINEERING TO ADDRESS DRAINAGE

City of Chula Vista Director of Development Services or designee.