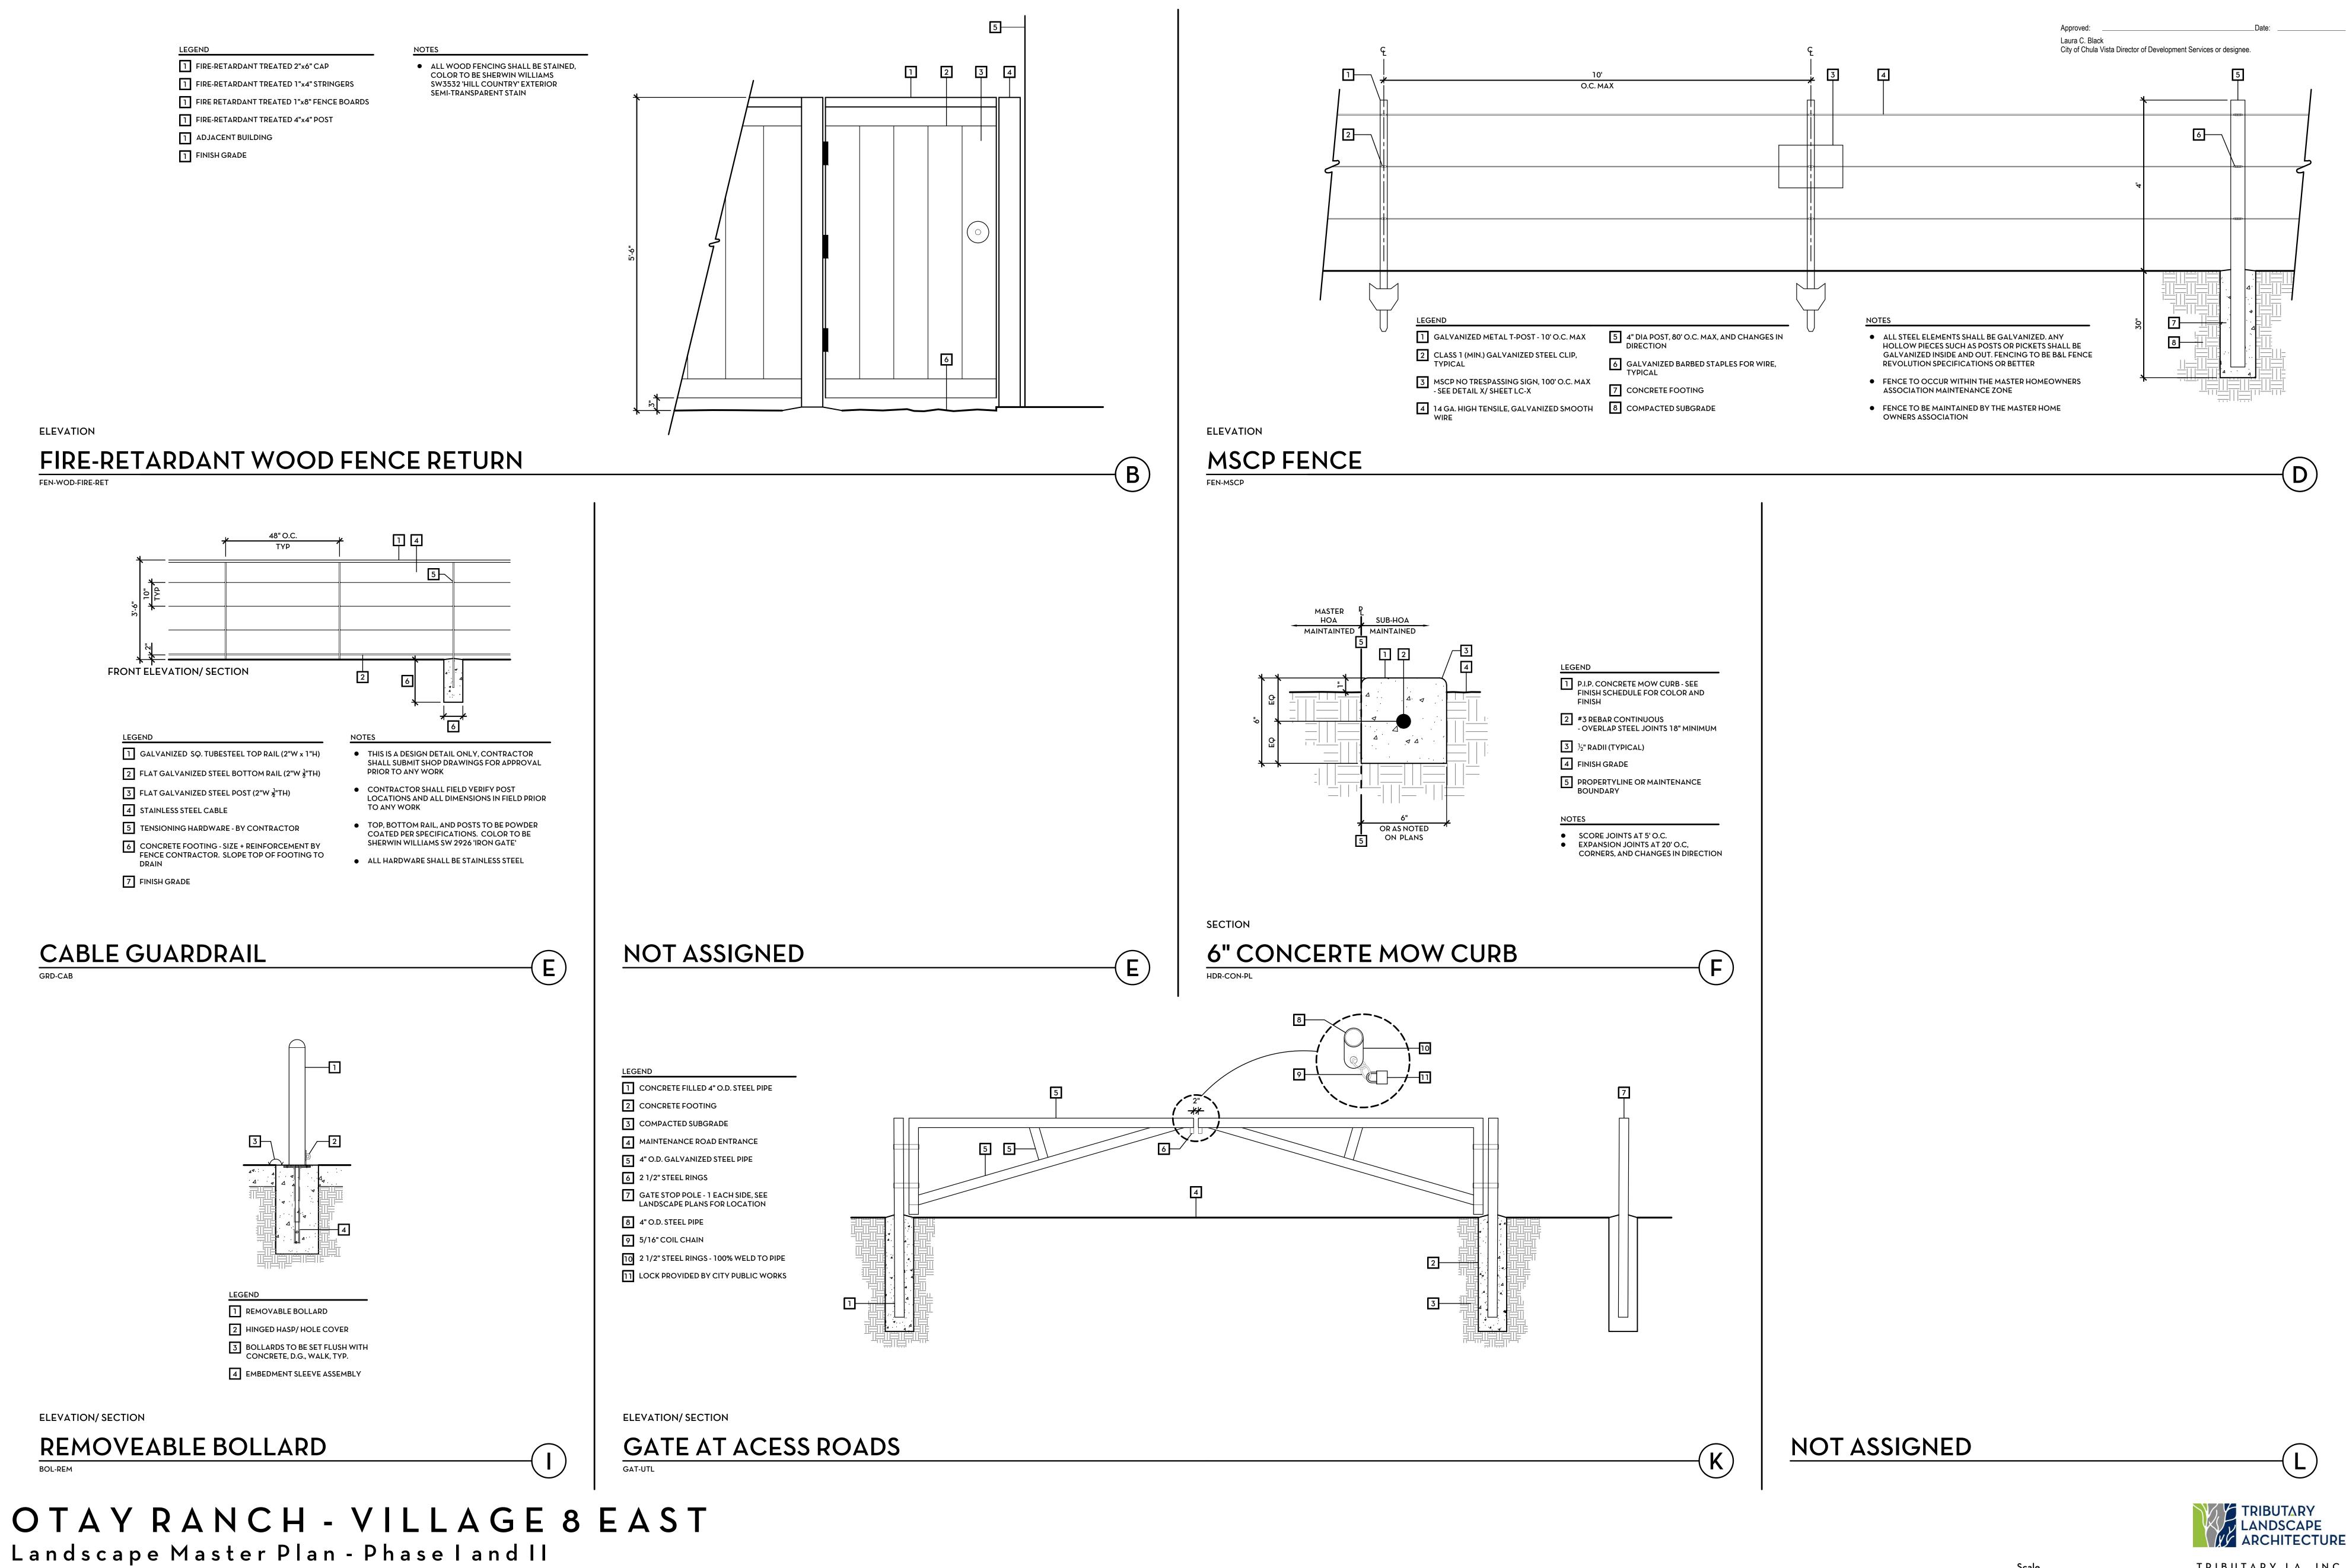

#### WALL + FENCE LEGEND

| SYMBOL                | DESCRIPTION                               | MAINTENANCE | DETAIL                           |  |
|-----------------------|-------------------------------------------|-------------|----------------------------------|--|
|                       |                                           |             |                                  |  |
|                       | CABLE GUARD RAIL AT RETAINING WALL        | МНОА        | SEE DETAIL E/ SHEET WF-7         |  |
|                       | PRESERVE EDGE (MSCP) FENCE                | CFD         | SEE DETAIL D/ SHEET WF-7         |  |
|                       | VERTICAL BARRIER AT SCHOOL BOUNDARY       | CVSD        | TBD                              |  |
|                       | POST + RAIL FENCE AT TRAILS               | МНОА        | SEE DETAIL F/ SHEET WF-6         |  |
|                       | SITE RETAINING WALL                       | MHOA        | PER ROUGH GRADING PLANS BY I     |  |
|                       | VERTICAL BARRIER AT MAIN STREET           | SHOA        | TBD                              |  |
|                       | VERTICAL BARRIER                          | SHOA        | TBD BY BUILDER                   |  |
|                       | VERTICAL BARRIER - STREET FRONTAGE        | SHOA        | TBD BY BUILDER                   |  |
|                       | (FREESTANDING / RETAINING) PERIMETER WALL | МНОА        | SEE DETAIL A, B, +C/ SHEET WF-X  |  |
|                       | ENTRY WALL                                | МНОА        | ENLARGEMENTS / SHEET WF-5        |  |
|                       | MSE WALL                                  | МНОА        | PER ROUGH GRADING PLANS BY I     |  |
|                       | CALTRANS BOUNDARY                         | МНОА        | TBD                              |  |
|                       | CONCRETE MOW CURB                         | МНОА        | SEE DETAIL F/ SHEET WF-7         |  |
| M                     | MONUMENT SIGN LOCATION                    | МНОА        | SEE DETAIL F + L/ SHEET WF-8     |  |
| $\check{\otimes}$     | GATE AT ACCESS ROADS                      | VARIES      | SEE DETAIL K/ SHEET WF-7         |  |
| Š                     | PRESERVE EDGE (MSCP) NO TRESPASSING SIGN  | CFD         | SEE DETAIL D/ SHEET WF-6 + D/ S  |  |
| ⊗<br>⊗<br>⊗<br>®<br>© | REMOVABLE BOLLARD                         | МНОА        | SEE DETAIL I/ SHEET WF-7         |  |
| Ď                     | PERIMETER PILASTER                        | МНОА        | SEE DETAIL A, B, + C/ SHEET WF-6 |  |

#### WALL & FENCE NOTES

- 1. ENTRY LOCATIONS ARE PRELIMINARY. FINAL DESIGN WILL TAKE PLACE DURING CONSTRUCTION DRAWING PHASE.
- 2. SOUNDWALL DESIGN SHALL BE DETERMINED BY FINAL SOUND STUDIES.
- 3. THESE PLANS ARE NOT FOR CONSTRUCTION WALL AND FENCE CONSTRUCTION DOCUMENTS SHALL BE SUBMITTED TO CHULA VISTA DEVELOPMENT SERVICES FOR PERMITTING.

#### 4. MSE + RETAINING WALLS PER ROUGH GRADING PLANS BY HUNSAKER & ASSOCIATES.

1. VERTICAL BARRIERS CAN CONSIST OF MOW CURB, T.S. OR WOOD FENCING, WALLS, WALL WITH TUBE STEEL + WALLS WITH GLASS. TO BE DETERMINED DURING CONSTRUCTION DOCUMENT PHASE

#### WALL + FENCE LEGEND

| SYMBOL                           | DESCRIPTION                               | MAINTENANCE | DETAIL                          |
|----------------------------------|-------------------------------------------|-------------|---------------------------------|
|                                  |                                           |             |                                 |
|                                  | CABLE GUARD RAIL AT RETAINING WALL        | МНОА        | SEE DETAIL E/ SHEET WF-7        |
|                                  | PRESERVE EDGE (MSCP) FENCE                | CFD         | SEE DETAIL D/ SHEET WF-7        |
|                                  | VERTICAL BARRIER AT SCHOOL BOUNDARY       | CVSD        | TBD                             |
|                                  | POST + RAIL FENCE AT TRAILS               | МНОА        | SEE DETAIL F/ SHEET WF-6        |
|                                  | SITE RETAINING WALL                       | МНОА        | PER ROUGH GRADING PLANS BY      |
|                                  | VERTICAL BARRIER AT MAIN STREET           | SHOA        | TBD                             |
|                                  | VERTICAL BARRIER                          | SHOA        | TBD BY BUILDER                  |
|                                  | VERTICAL BARRIER - STREET FRONTAGE        | SHOA        | TBD BY BUILDER                  |
|                                  | (FREESTANDING / RETAINING) PERIMETER WALL | МНОА        | SEE DETAIL A, B, +C/ SHEET WF-  |
|                                  | ENTRY WALL                                | МНОА        | ENLARGEMENTS / SHEET WF-5       |
|                                  | MSE WALL                                  | МНОА        | PER ROUGH GRADING PLANS BY      |
|                                  | CALTRANS BOUNDARY                         | МНОА        | TBD                             |
|                                  | CONCRETE MOW CURB                         | МНОА        | SEE DETAIL F/ SHEET WF-7        |
| M                                | MONUMENT SIGN LOCATION                    | МНОА        | SEE DETAIL F + L/ SHEET WF-8    |
| Ŏ                                | GATE AT ACCESS ROADS                      | VARIES      | SEE DETAIL K/ SHEET WF-7        |
| Š                                | PRESERVE EDGE (MSCP) NO TRESPASSING SIGN  | CFD         | SEE DETAIL D/ SHEET WF-6 + D/   |
| <b>⊗</b><br><b>⊗</b><br><b>®</b> | REMOVABLE BOLLARD                         | МНОА        | SEE DETAIL I/ SHEET WF-7        |
| Ð                                | PERIMETER PILASTER                        | МНОА        | SEE DETAIL A, B, + C/ SHEET WF- |
|                                  |                                           |             |                                 |

#### WALL & FENCE NOTES

#### GENERAL

- 1. ENTRY LOCATIONS ARE PRELIMINARY. FINAL DESIGN WILL TAKE PLACE DURING CONSTRUCTION DRAWING PHASE.
- 2. SOUNDWALL DESIGN SHALL BE DETERMINED BY FINAL SOUND STUDIES.
- THESE PLANS ARE NOT FOR CONSTRUCTION WALL AND FENCE CONSTRUCTION DOCUMENTS SHALL BE SUBMITTED TO CHULA VISTA DEVELOPMENT SERVICES FOR PERMITTING.
- 4. MSE + RETAINING WALLS PER ROUGH GRADING PLANS BY HUNSAKER & ASSOCIATES.

#### SUB HOA

 VERTICAL BARRIERS CAN CONSIST OF MOW CURB, T.S. OR WOOD FENCING, WALLS, WALL WITH TUBE STEEL + WALLS WITH GLASS. TO BE DETERMINED DURING CONSTRUCTION DOCUMENT PHASE

Landscape Master Plan - Phase I and II
Home Fed Corporation
Wall and Fence Plan