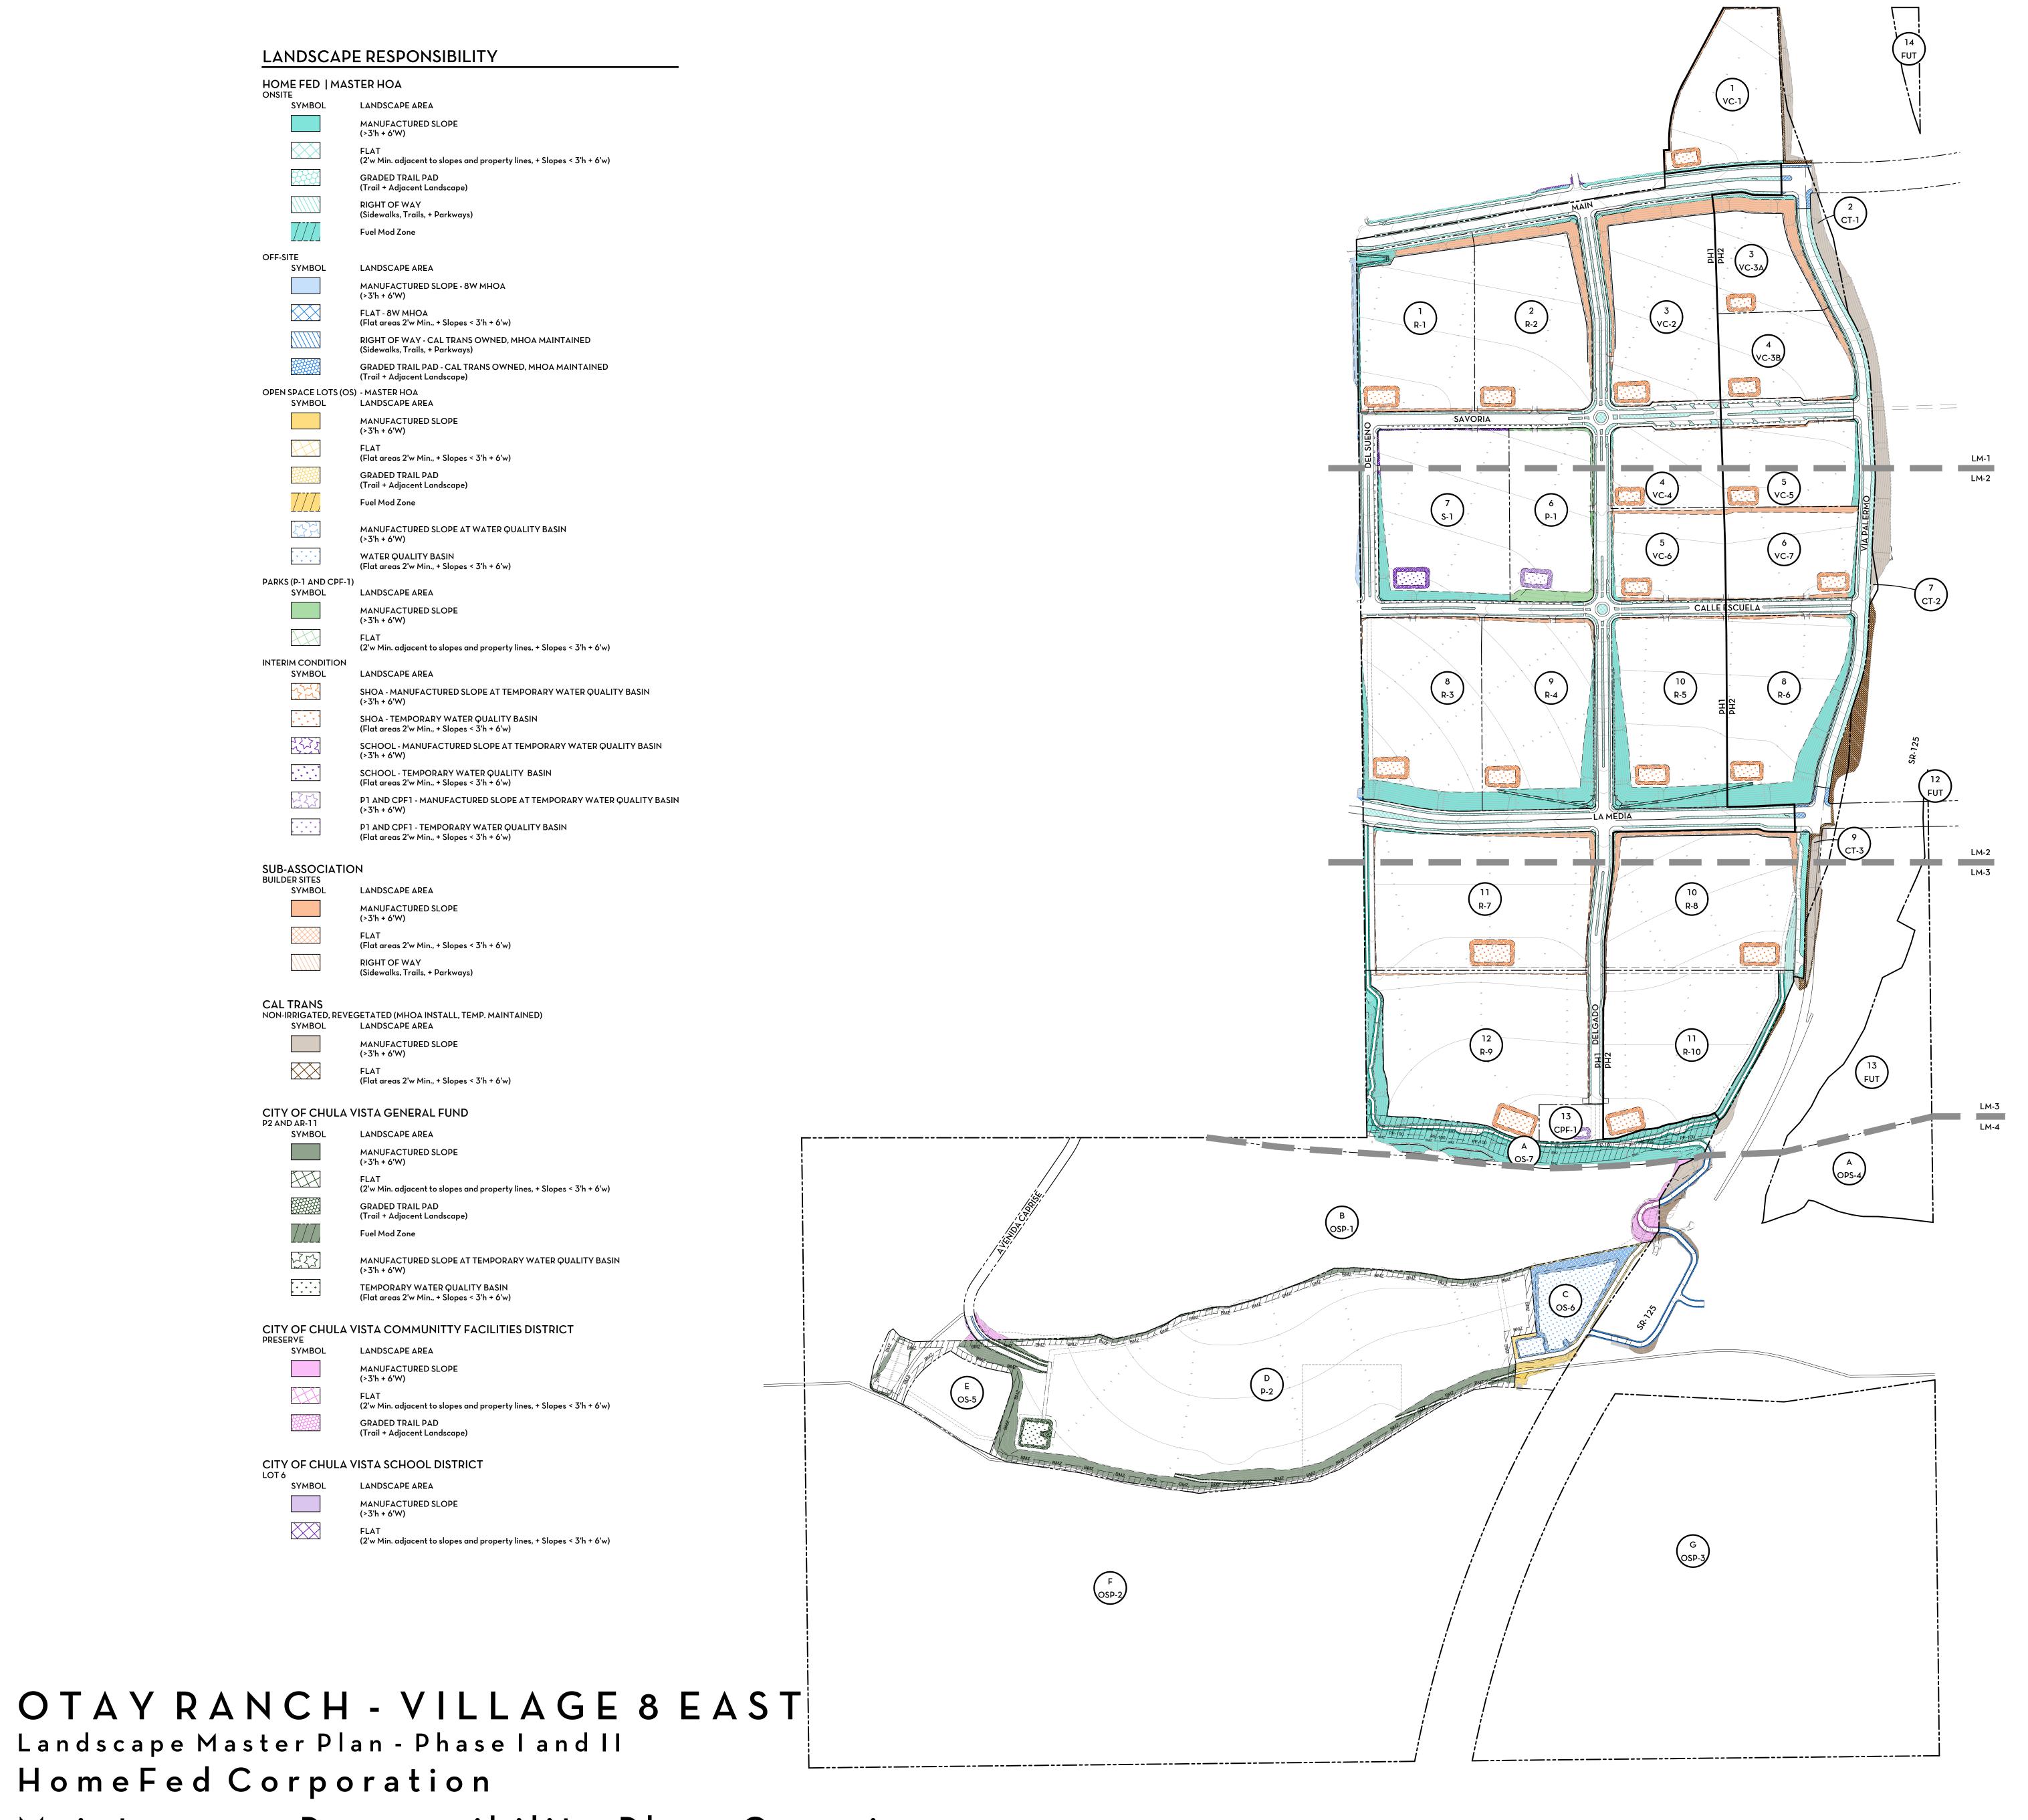

OTAY RANCH - VILLAGE 8 EAST Landscape Master Plan - Phase I and II HomeFed Corporation Maintenance Responsibility Plan

t 760.434.9300

(Sidewalks, Trails, + Parkways) Fuel Mod Zone LANDSCAPE AREA MANUFACTURED SLOPE - 8W MHOA (Flat areas 2'w Min., + Slopes < 3'h + 6'w) RIGHT OF WAY - CAL TRANS OWNED, MHOA MAINTAINED (Sidewalks, Trails, + Parkways) GRADED TRAIL PAD - CAL TRANS OWNED, MHOA MAINTAINED (Trail + Adjacent Landscape) OPEN SPACE LOTS (OS) - MASTER HOA SYMBOL LANDSCAPE AREA MANUFACTURED SLOPE (>3'h + 6'W) (Flat areas 2'w Min., + Slopes < 3'h + 6'w) GRADED TRAIL PAD (Trail + Adjacent Landscape) Fuel Mod Zone MANUFACTURED SLOPE AT WATER QUALITY BASIN WATER QUALITY BASIN (Flat areas 2'w Min., + Slopes < 3'h + 6'w) PARKS (P-1 AND CPF-1) SYMBOL LANDSCAPE AREA (>3'h + 6'W) (2'w Min. adjacent to slopes and property lines, + Slopes < 3'h + 6'w) INTERIM CONDITION SYMBOL SHOA - MANUFACTURED SLOPE AT TEMPORARY WATER QUALITY BASIN SHOA - TEMPORARY WATER QUALITY BASIN (Flat areas 2'w Min., + Slopes < 3'h + 6'w) SCHOOL - MANUFACTURED SLOPE AT TEMPORARY WATER QUALITY BASIN SCHOOL - TEMPORARY WATER QUALITY BASIN (Flat areas 2'w Min., + Slopes < 3'h + 6'w) P1 AND CPF1 - MANUFACTURED SLOPE AT TEMPORARY WATER QUALITY BASIN P1 AND CPF1 - TEMPORARY WATER QUALITY BASIN (Flat areas 2'w Min., + Slopes < 3'h + 6'w) SUB-ASSOCIATION BUILDER SITES SYMBOL LANDSCAPE AREA MANUFACTURED SLOPE (>3'h + 6'W) (Flat areas 2'w Min., + Slopes < 3'h + 6'w) (Sidewalks, Trails, + Parkways) **CAL TRANS** NON-IRRIGATED, REVEGETATED (MHOA INSTALL, TEMP. MAINTAINED) SYMBOL LANDSCAPE AREA MANUFACTURED SLOPE (>3'h + 6'W) (Flat areas 2'w Min., + Slopes < 3'h + 6'w) CITY OF CHULA VISTA GENERAL FUND P2 AND AR-11 SYMBOL LANDSCAPE AREA MANUFACTURED SLOPE (>3'h + 6'W) (2'w Min. adjacent to slopes and property lines, + Slopes < 3'h + 6'w) **GRADED TRAIL PAD** (Trail + Adjacent Landscape) Fuel Mod Zone MANUFACTURED SLOPE AT TEMPORARY WATER QUALITY BASIN TEMPORARY WATER QUALITY BASIN (Flat areas 2'w Min., + Slopes < 3'h + 6'w) CITY OF CHULA VISTA COMMUNITTY FACILITIES DISTRICT LANDSCAPE AREA MANUFACTURED SLOPE (>3'h + 6'W) (2'w Min. adjacent to slopes and property lines, + Slopes < 3'h + 6'w) GRADED TRAIL PAD (Trail + Adjacent Landscape) SEE SHEET 1 CITY OF CHULA VISTA SCHOOL DISTRICT SEE SHEET 2 LANDSCAPE AREA SYMBOL MANUFACTURED SLOPE (>3'h + 6'W) SEE SHEET 3 (2'w Min. adjacent to slopes and property lines, + Slopes < 3'h + 6'w)

t 760.434.9300

City of Chula Vista Director of Development Services or designee.

LANDSCAPE RESPONSIBILITY

LANDSCAPE AREA

MANUFACTURED SLOPE (>3'h + 6'W)

GRADED TRAIL PAD (Trail + Adjacent Landscape)

RIGHT OF WAY

(2'w Min. adjacent to slopes and property lines, + Slopes < 3'h + 6'w)

HOME FED | MASTER HOA

SYMBOL

OTAY RANCH - VILLAGE 8 EAST

Landscape Master Plan - Phase I and II Home Fed Corporation

Maintenance Responsibility Plan