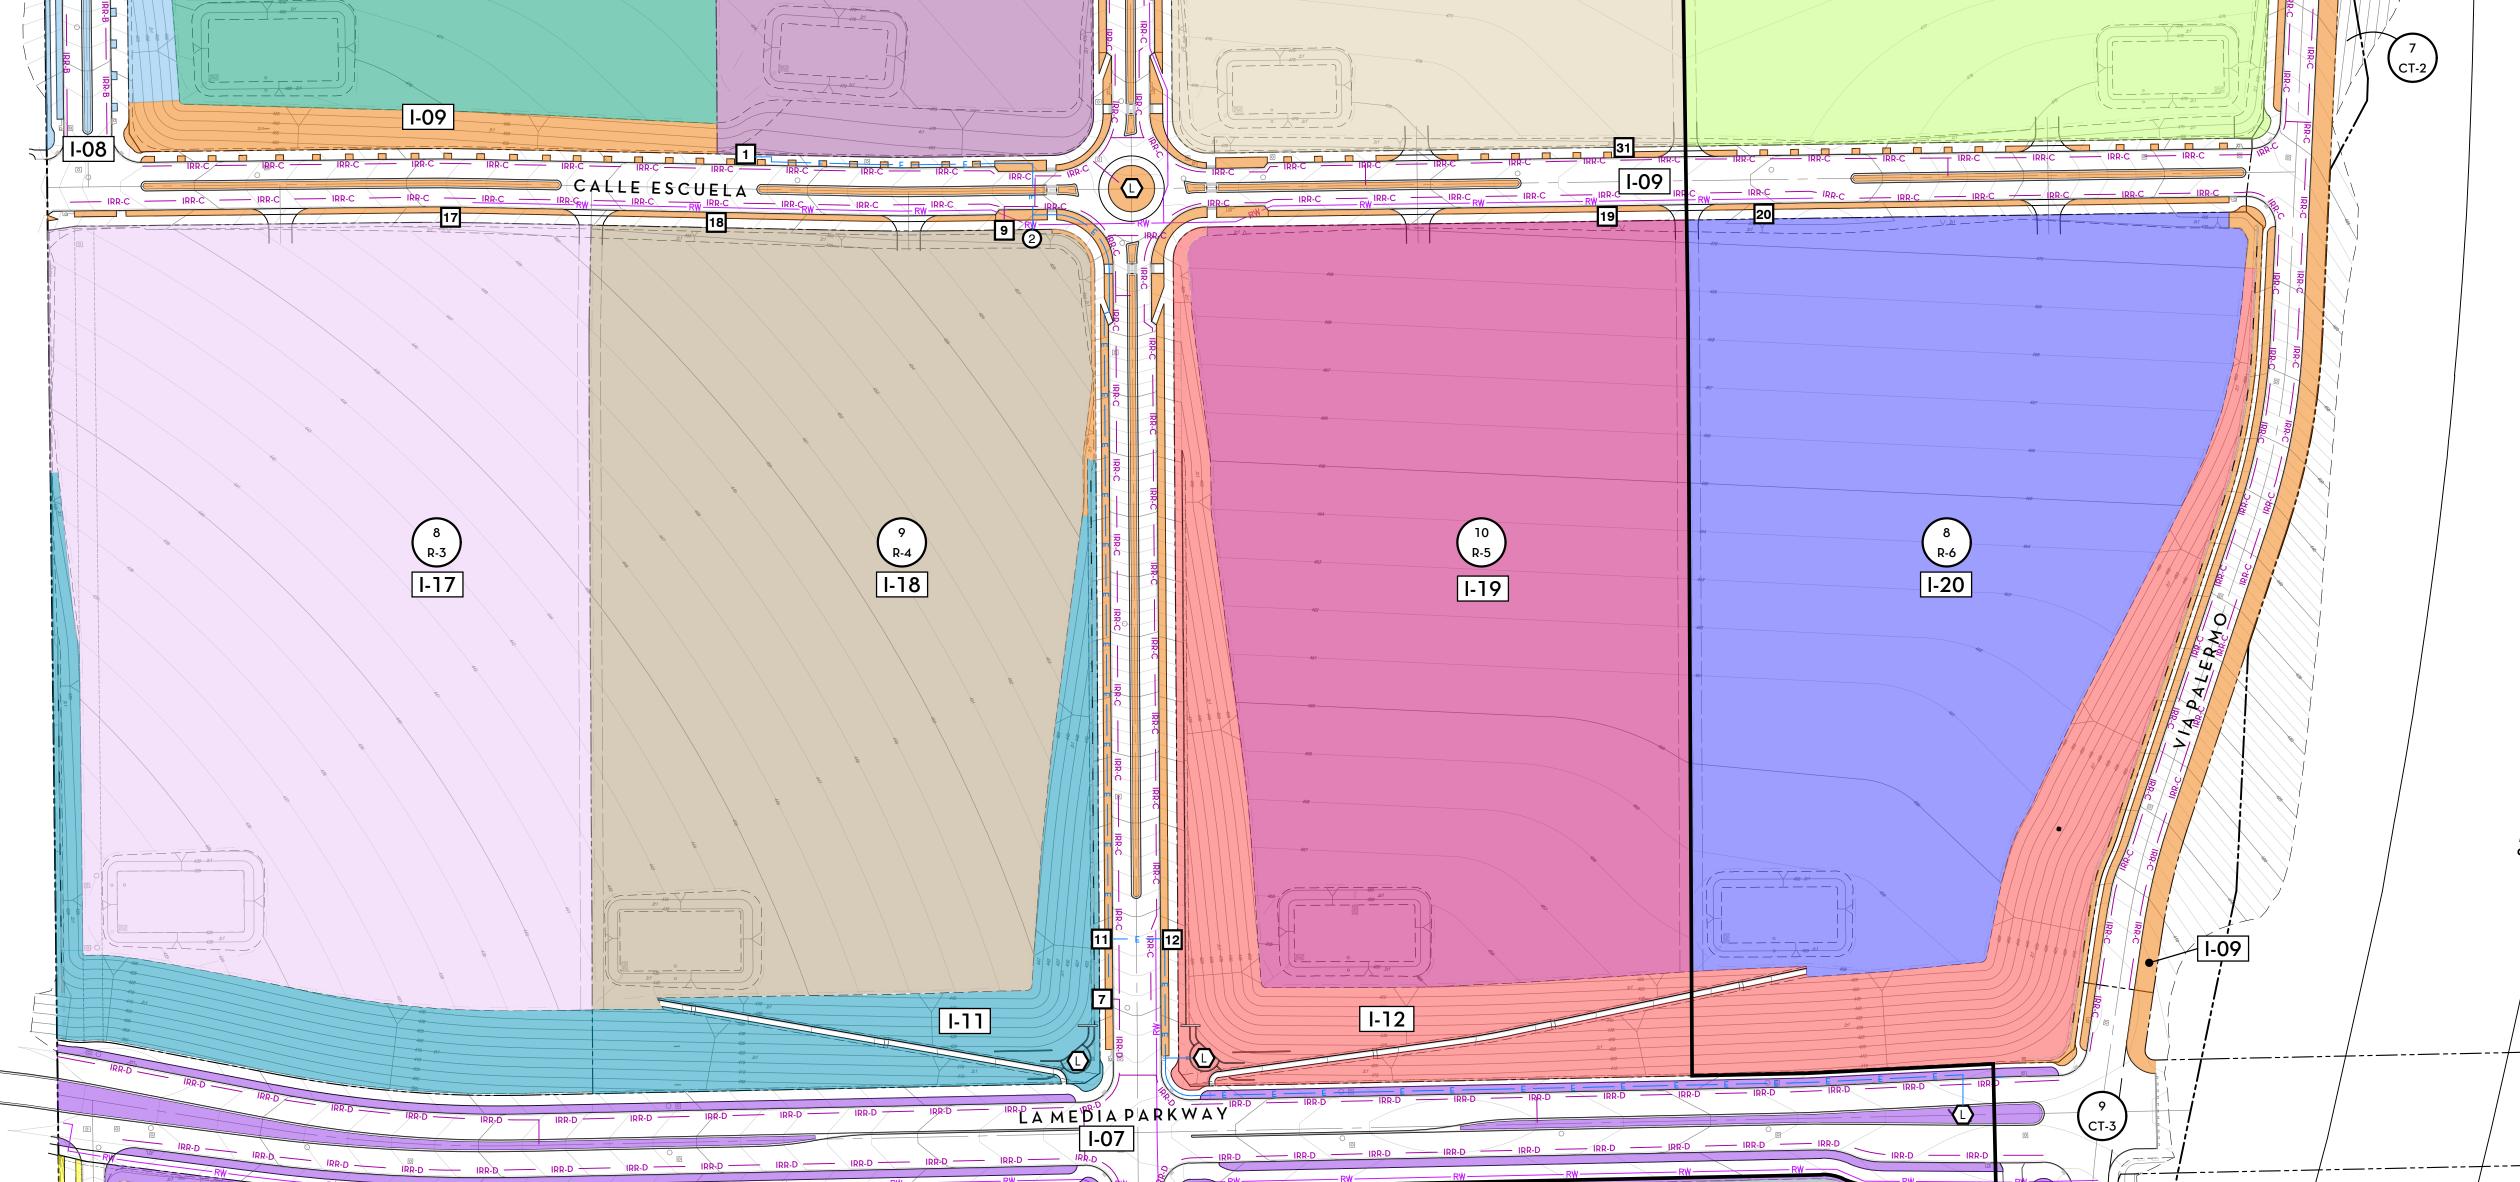

---- IRR-G --- 'G' - Portion of OS-7 Openspace + OS-6 Water Quality Basin

—— IRR-H —— 'H' - P2 Park + AR-11

| SYMBOL    | System    | LEGEND Area Serviced                             | Lateral | Water Meter Location          | Station Point | Electrical Meter Designation + Location | Statio |
|-----------|-----------|--------------------------------------------------|---------|-------------------------------|---------------|-----------------------------------------|--------|
| City of ( | -         | ta General Fund                                  |         |                               |               | -                                       |        |
| 1         | P2        | P2 Community Park                                | 6"      | South end of Delgado Drive    | TBD           | #4: South end of Delgado Drive          | TBD    |
| 2         | AR        | Future AR-11 Open-Space Lot                      | 6"      | South end of Delgado Drive    | TBD           | #4: South end of Delgado Drive          | TBD    |
| City of ( | Chula Vis | ta School District                               |         |                               |               |                                         |        |
| 3         | S1        | S-1 School Site                                  | 3"      | South side of Savoria Parkway | TBD           | To be determined by school district     | TBD    |
| cota Ve   | era Comm  | nunity Association                               |         |                               |               |                                         |        |
| 4         | P1        | P-1 Park                                         | 2"      | North side of Calle Escuela   | TBD           | #2: South side of Calle Escuela         | TBD    |
| 5         | C1        | CPF Site                                         | 2"      | South end of Delgado Drive    | TBD           | #3: South end of Delgado Drive          | TBD    |
| 6         | M         | Main Street Parkways + Medians                   | 2"      | South side of Main Street     | TBD           | #1: North side of Savoria Parkway       | TBD    |
| 7         | L         | La Media Pkwy Parkways + Medians                 | 2"      | West side of La Palmita Drive | TBD           | #2: South side of Calle Escuela         | TBD    |
| 8         | BN        | Backbone Streets (North)                         | 2"      | North side of Savoia Parkway  | TBD           | #1: North side of Savoria Parkway       | TBD    |
| 9         | ВС        | Backbone Streets (Central)                       | 2"      | South side of Calle Escuela   | TBD           | #2: South side of Calle Escuela         | TBD    |
| 10        | BS        | Backbone Streets (South)                         | 2"      | West side of Delgado Drive    | TBD           | #3: South end of Delgado Drive          | TBD    |
| 11        | S1        | West Central Slopes                              | 2"      | West side of La Palmita Drive | TBD           | #2: South side of Calle Escuela         | TBD    |
| 12        | S2        | East Central Slopes                              | 2"      | East side of La Palmita Drive | TBD           | #2: South side of Calle Escuela         | TBD    |
| 13        | S3        | West South Slopes                                | 2"      | South end of Delgado Drive    | TBD           | #3: South end of Delgado Drive          | TBD    |
| 14        | S4        | East South Slopes                                | 2"      | South end of Delgado Drive    | TBD           | #3: South end of Delgado Drive          | TBD    |
| ubass     | ociations |                                                  |         |                               |               |                                         |        |
| 15        | R1        | Nbr. R-1 on-site improvements, including slopes  | 2"      | North side of Savoria Parkway | TBD           | To be determined by builder             | TBD    |
| 16        | R2        | Nbr. R-2 on-site improvements, including slopes  | 2"      | North side of Savoria Parkway | TBD           | To be determined by builder             | TBD    |
| 17        | R3        | Nbr. R-3 on-site improvements, including slopes  | 2"      | South side of Calle Escuela   | TBD           | To be determined by builder             | TBD    |
| 18        | R4        | Nbr. R-4 on-site improvements, including slopes  | 2"      | South side of Calle Escuela   | TBD           | To be determined by builder             | TBD    |
| 19        | R5        | Nbr. R-5 on-site improvements, including slopes  | 2"      | South side of Calle Escuela   | TBD           | To be determined by builder             | TBD    |
| 20        | R6        | Nbr. R-6 on-site improvements, including slopes  | 2"      | South side of Calle Escuela   | TBD           | To be determined by builder             | TBD    |
| 21        | R7        | Nbr. R-7 on-site improvements, including slopes  | 2"      | West side of Delgado Drive    | TBD           | To be determined by builder             | TBD    |
| 22        | R8        | Nbr. R-8 on-site improvements, including slopes  | 2"      | East side of Delgado Drive    | TBD           | To be determined by builder             | TBD    |
| 23        | R9        | Nbr. R-9 on-site improvements, including slopes  | 2"      | West side of Delgado Drive    | TBD           | To be determined by builder             | TBD    |
| 24        | R10       | Nbr. R-10 on-site improvements, including slopes | 2"      | East side of Delgado Drive    | TBD           | To be determined by builder             | TBD    |
| 26        | VC1       | Lot VC-1 on-site improvements, including slopes  | 2"      | North side of Main Street     | TBD           | To be determined by builder             | TBD    |
| 27        | VC2       | Lot VC-2 on-site improvements, including slopes  | 2"      | East side of La Palmita Drive | TBD           | To be determined by builder             | TBD    |
| 28        | VC3a      | Lot VC-3A on-site improvements, including slopes | 2"      | West side of Via Palermo      | TBD           | To be determined by builder             | TBD    |
| 29        | VC3b      | Lot VC-3B on-site improvements, including slopes | 2"      | West side of Via Palermo      | TBD           | To be determined by builder             | TBD    |
| 30        | VC4       | Lot VC-4 on-site improvements, including slopes  | 2"      | East side of La Palmita Drive | TBD           | To be determined by builder             | TBD    |
| 31        | VC5       | Lot VC-5 on-site improvements, including slopes  | 2"      | East side of La Palmita Drive | TBD           | To be determined by builder             | TBD    |
| 32        | VC6       | Lot VC-6 on-site improvements, including slopes  | 2"      | North side of Calle Escuela   | TBD           | To be determined by builder             | TBD    |
| 33        | VC7       | Lot VC-7 on-site improvements, including slopes  | 2"      | North side of Calle Escuela   | TBD           | To be determined by builder             | TBD    |

|                | •                                       |
|----------------|-----------------------------------------|
| (L)            | Lansdcape Lighting Location             |
| —— в ——        | Electrical - Per Dry Utility Consultant |
| Meter Pedestal |                                         |
| 1              | North side of Savoria Parkway           |
| 2              | South side of Calle Escuela             |
| 3              | South end of Delgado Drive              |
| 4              | South end of Delgado Drive              |

#### Lateral Water Meter Location Station Point Electrical Meter Designation + Location Station Point P2 P2 Community Park South end of Delgado Drive #4: South end of Delgado Drive 2 AR Future AR-11 Open-Space Lot South end of Delgado Drive #4: South end of Delgado Drive City of Chula Vista School District South side of Savoria Parkway TBD To be determined by school district Cota Vera Community Association #2: South side of Calle Escuela North side of Calle Escuela South end of Delgado Drive #3: South end of Delgado Drive Main Street Parkways + Medians #1: North side of Savoria Parkway South side of Main Street La Media Pkwy Parkways + Medians West side of La Palmita Drive #2: South side of Calle Escuela North side of Savoia Parkway TBD #1: North side of Savoria Parkway Backbone Streets (Central) South side of Calle Escuela TBD #2: South side of Calle Escuela #3: South end of Delgado Drive West side of Delgado Drive TBD #2: South side of Calle Escuela West side of La Palmita Drive TBD East side of La Palmita Drive #2: South side of Calle Escuela South end of Delgado Drive #3: South end of Delgado Drive South end of Delgado Drive #3: South end of Delgado Drive Subassociations Nbr. R-1 on-site improvements, including slopes North side of Savoria Parkway TBD To be determined by builder Nbr. R-2 on-site improvements, including slopes North side of Savoria Parkway TBD To be determined by builder Nbr. R-3 on-site improvements, including slopes South side of Calle Escuela To be determined by builder Nbr. R-4 on-site improvements, including slopes South side of Calle Escuela To be determined by builder South side of Calle Escuela Nbr. R-5 on-site improvements, including slopes To be determined by builder Nbr. R-6 on-site improvements, including slopes South side of Calle Escuela To be determined by builder To be determined by builder Nbr. R-7 on-site improvements, including slopes West side of Delgado Drive East side of Delgado Drive Nbr. R-8 on-site improvements, including slopes To be determined by builder Nbr. R-9 on-site improvements, including slopes West side of Delgado Drive To be determined by builder Nbr. R-10 on-site improvements, including slopes East side of Delgado Drive To be determined by builder Lot VC-1 on-site improvements, including slopes North side of Main Street To be determined by builder Lot VC-2 on-site improvements, including slopes East side of La Palmita Drive To be determined by builder Lot VC-3A on-site improvements, including slopes West side of Via Palermo To be determined by builder

#### ELECTRICAL LEGEND

| L              | Lansdcape Lighting Location             |  |
|----------------|-----------------------------------------|--|
| — Е —          | Electrical - Per Dry Utility Consultant |  |
| Meter Pedestal |                                         |  |
| 1              | North side of Savoria Parkway           |  |

Description

South side of Calle Escuela

South end of Delgado Drive

South end of Delgado Drive

Lot VC-3B on-site improvements, including slopes

Lot VC-4 on-site improvements, including slopes

Lot VC-5 on-site improvements, including slopes

Lot VC-6 on-site improvements, including slopes

Lot VC-7 on-site improvements, including slopes

Per V8W OS-5T Avenidea Caprise

To be determined by builder

Per V8 West Plans

OTAY RANCH - VILLAGE 8 EAST
Landscape Master Plan - Phase Land II
Home Fed Corporation
Landscape Irrigation Master Plan