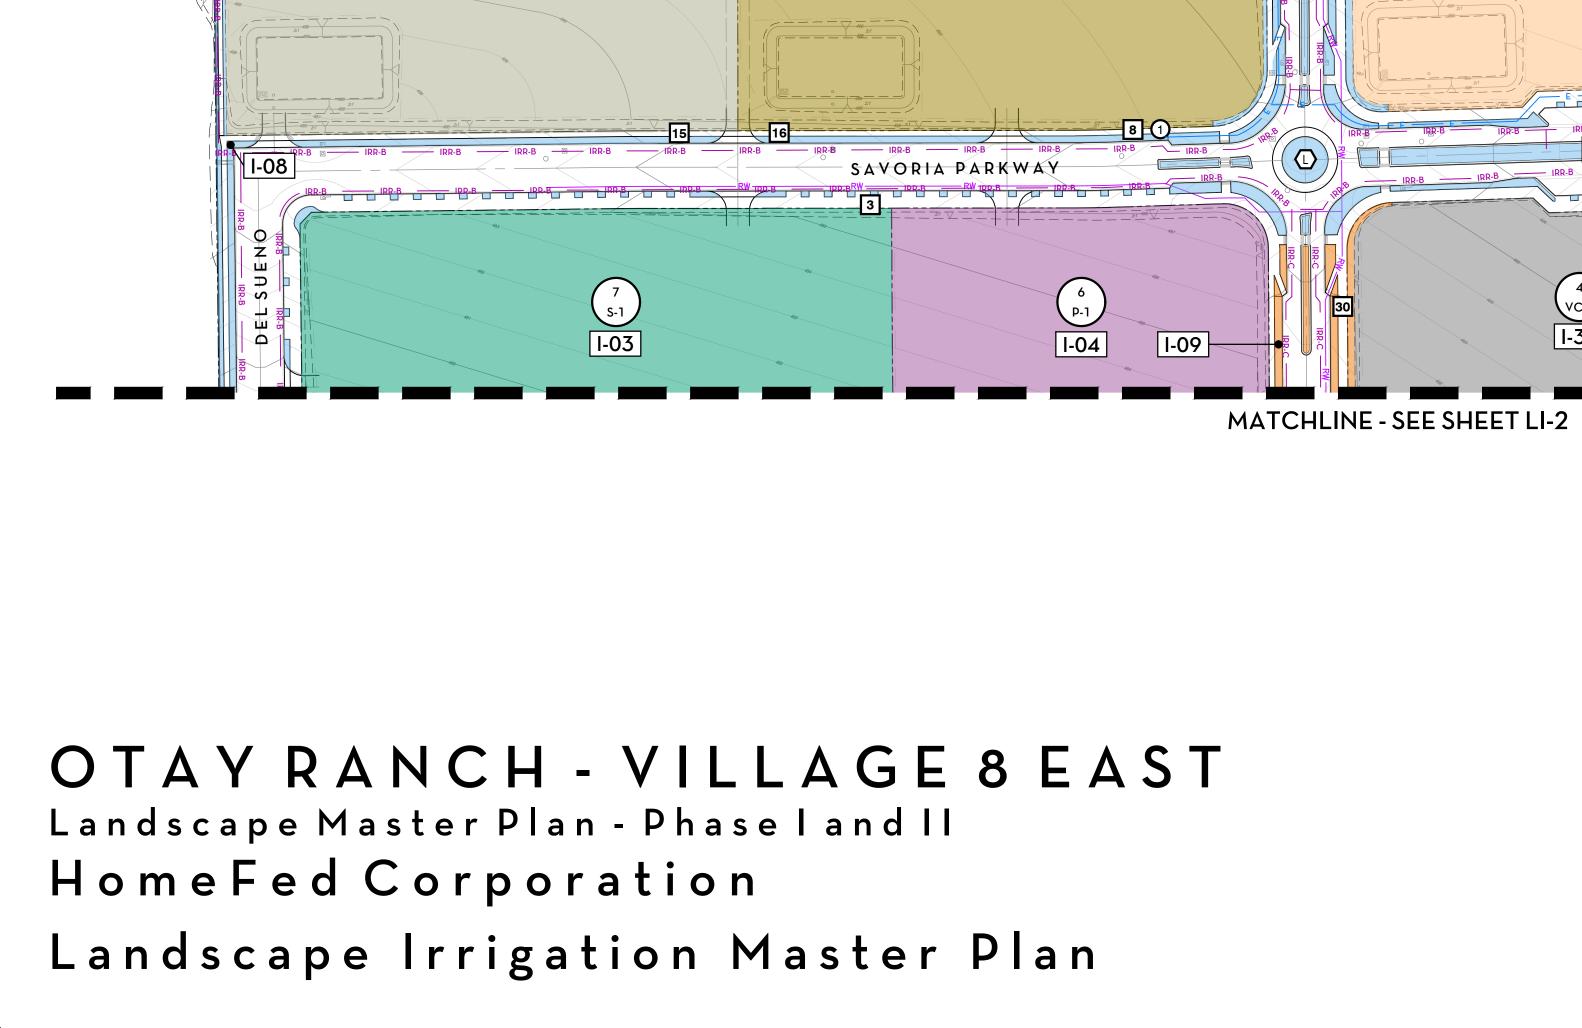

#### IRRIGATION LEGEND MAIN LINE LEGEND

--- IRR-A --- 'A' - Mainstreet --- IRR-B --- 'B' - Backbone Streets 1 --- IRR-C --- 'C' - Backbone Streets 2

--- IRR-E --- 'E' - Backbone Streets - Delgado --- IRR-F --- 'F' - Portion of OS-7 Openspace

---- IRR-G --- 'G' - Portion of OS-7 Openspace + OS-6 Water Quality Basin

—— IRR-H —— 'H' - P2 Park + AR-11

| SYMBOL    | System    | LEGEND Area Serviced                             | Lateral | Water Meter Location          | Station Point | Electrical Meter Designation + Location | Statio |
|-----------|-----------|--------------------------------------------------|---------|-------------------------------|---------------|-----------------------------------------|--------|
| City of ( | -         | ta General Fund                                  |         |                               |               | -                                       |        |
| 1         | P2        | P2 Community Park                                | 6"      | South end of Delgado Drive    | TBD           | #4: South end of Delgado Drive          | TBD    |
| 2         | AR        | Future AR-11 Open-Space Lot                      | 6"      | South end of Delgado Drive    | TBD           | #4: South end of Delgado Drive          | TBD    |
| City of ( | Chula Vis | ta School District                               |         |                               |               |                                         |        |
| 3         | S1        | S-1 School Site                                  | 3"      | South side of Savoria Parkway | TBD           | To be determined by school district     | TBD    |
| cota Ve   | era Comm  | nunity Association                               |         |                               |               |                                         |        |
| 4         | P1        | P-1 Park                                         | 2"      | North side of Calle Escuela   | TBD           | #2: South side of Calle Escuela         | TBD    |
| 5         | C1        | CPF Site                                         | 2"      | South end of Delgado Drive    | TBD           | #3: South end of Delgado Drive          | TBD    |
| 6         | M         | Main Street Parkways + Medians                   | 2"      | South side of Main Street     | TBD           | #1: North side of Savoria Parkway       | TBD    |
| 7         | L         | La Media Pkwy Parkways + Medians                 | 2"      | West side of La Palmita Drive | TBD           | #2: South side of Calle Escuela         | TBD    |
| 8         | BN        | Backbone Streets (North)                         | 2"      | North side of Savoia Parkway  | TBD           | #1: North side of Savoria Parkway       | TBD    |
| 9         | ВС        | Backbone Streets (Central)                       | 2"      | South side of Calle Escuela   | TBD           | #2: South side of Calle Escuela         | TBD    |
| 10        | BS        | Backbone Streets (South)                         | 2"      | West side of Delgado Drive    | TBD           | #3: South end of Delgado Drive          | TBD    |
| 11        | S1        | West Central Slopes                              | 2"      | West side of La Palmita Drive | TBD           | #2: South side of Calle Escuela         | TBD    |
| 12        | S2        | East Central Slopes                              | 2"      | East side of La Palmita Drive | TBD           | #2: South side of Calle Escuela         | TBD    |
| 13        | S3        | West South Slopes                                | 2"      | South end of Delgado Drive    | TBD           | #3: South end of Delgado Drive          | TBD    |
| 14        | S4        | East South Slopes                                | 2"      | South end of Delgado Drive    | TBD           | #3: South end of Delgado Drive          | TBD    |
| ubass     | ociations |                                                  |         |                               |               |                                         |        |
| 15        | R1        | Nbr. R-1 on-site improvements, including slopes  | 2"      | North side of Savoria Parkway | TBD           | To be determined by builder             | TBD    |
| 16        | R2        | Nbr. R-2 on-site improvements, including slopes  | 2"      | North side of Savoria Parkway | TBD           | To be determined by builder             | TBD    |
| 17        | R3        | Nbr. R-3 on-site improvements, including slopes  | 2"      | South side of Calle Escuela   | TBD           | To be determined by builder             | TBD    |
| 18        | R4        | Nbr. R-4 on-site improvements, including slopes  | 2"      | South side of Calle Escuela   | TBD           | To be determined by builder             | TBD    |
| 19        | R5        | Nbr. R-5 on-site improvements, including slopes  | 2"      | South side of Calle Escuela   | TBD           | To be determined by builder             | TBD    |
| 20        | R6        | Nbr. R-6 on-site improvements, including slopes  | 2"      | South side of Calle Escuela   | TBD           | To be determined by builder             | TBD    |
| 21        | R7        | Nbr. R-7 on-site improvements, including slopes  | 2"      | West side of Delgado Drive    | TBD           | To be determined by builder             | TBD    |
| 22        | R8        | Nbr. R-8 on-site improvements, including slopes  | 2"      | East side of Delgado Drive    | TBD           | To be determined by builder             | TBD    |
| 23        | R9        | Nbr. R-9 on-site improvements, including slopes  | 2"      | West side of Delgado Drive    | TBD           | To be determined by builder             | TBD    |
| 24        | R10       | Nbr. R-10 on-site improvements, including slopes | 2"      | East side of Delgado Drive    | TBD           | To be determined by builder             | TBD    |
| 26        | VC1       | Lot VC-1 on-site improvements, including slopes  | 2"      | North side of Main Street     | TBD           | To be determined by builder             | TBD    |
| 27        | VC2       | Lot VC-2 on-site improvements, including slopes  | 2"      | East side of La Palmita Drive | TBD           | To be determined by builder             | TBD    |
| 28        | VC3a      | Lot VC-3A on-site improvements, including slopes | 2"      | West side of Via Palermo      | TBD           | To be determined by builder             | TBD    |
| 29        | VC3b      | Lot VC-3B on-site improvements, including slopes | 2"      | West side of Via Palermo      | TBD           | To be determined by builder             | TBD    |
| 30        | VC4       | Lot VC-4 on-site improvements, including slopes  | 2"      | East side of La Palmita Drive | TBD           | To be determined by builder             | TBD    |
| 31        | VC5       | Lot VC-5 on-site improvements, including slopes  | 2"      | East side of La Palmita Drive | TBD           | To be determined by builder             | TBD    |
| 32        | VC6       | Lot VC-6 on-site improvements, including slopes  | 2"      | North side of Calle Escuela   | TBD           | To be determined by builder             | TBD    |
| 33        | VC7       | Lot VC-7 on-site improvements, including slopes  | 2"      | North side of Calle Escuela   | TBD           | To be determined by builder             | TBD    |

|                | •                                       |
|----------------|-----------------------------------------|
| (L)            | Lansdcape Lighting Location             |
| —— в ——        | Electrical - Per Dry Utility Consultant |
| Meter Pedestal |                                         |
| 1              | North side of Savoria Parkway           |
| 2              | South side of Calle Escuela             |
| 3              | South end of Delgado Drive              |
| 4              | South end of Delgado Drive              |