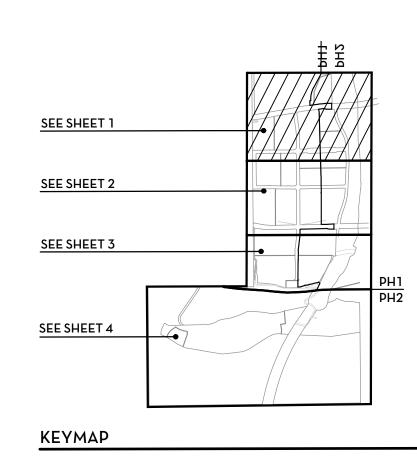

## Кеу Мар

ORANGE AVE.

MAIN STREET

Vicinity Map

EAST "H" ST.

₩MAGDALENA AVE.

PROJECT SITE:— VILLAGE 8 EAST

## Sheet Index

| Sheet Number     | Sheet Description                                    |
|------------------|------------------------------------------------------|
| LT-1             | Landscape Title Sheet                                |
| LM-0             | Landscape Maintenance Responsibility Plan - Overview |
| LM-1 thru LM-4   | Landscape Maintenance Responsibility Plan            |
| WF-0             | Landscape Wall + Fence Plan - Overview               |
| WF-1 thru WF-4   | Landscape Wall + Fence Plan                          |
| WF-5             | Landscape Wall + Fence Plan - Entry Enlargements     |
| WF-6 thru WF-8   | Landscape Wall + Fence Details                       |
| TR-0             | Landscape Trail Plan - Overview                      |
| TR-1 thru TR-4   | Landscape Trail Plan                                 |
| TR-5             | Landscape Trail Plan - Overlook Enlargements         |
| TR-6 thru TR-7   | Landscape Trail Details                              |
| LI-0             | Landscape Irrigation Concept Plan - Overview         |
| LI-1 thru LI-4   | Landscape Irrigation Concept Plan                    |
| LTP-0            | Landscape Tree Concept Plan - Overview               |
| LTP-1 thru LTP-4 | Landscape Tree Concept Plan                          |
| LSP-0            | Landscape Shrub Concept Plan - Overview              |
| LSP-1 thru LSP-4 | Landscape Shrub Concept Plan                         |
| LSP-5            | Landscape Planting Legend                            |
| FP-0             | Landscape Brush Management Plan - Overview           |
| FP-3 thru FP-4   | Landscape Brush Management Plan                      |
|                  |                                                      |

CV Work Order...... OR-XXXXX t 760.434.9300

Date..... 18 Apr 2024

City of Chula Vista Director of Development Services or designee.

Maintenance Responsibility Plan - Overview

(2'w Min. adjacent to slopes and property lines, + Slopes < 3'h + 6'w) SHOA - MANUFACTURED SLOPE AT TEMPORARY WATER QUALITY BASIN SCHOOL - MANUFACTURED SLOPE AT TEMPORARY WATER QUALITY BASIN P1 AND CPF1 - MANUFACTURED SLOPE AT TEMPORARY WATER QUALITY BASIN (2'w Min. adjacent to slopes and property lines, + Slopes < 3'h + 6'w) MANUFACTURED SLOPE AT TEMPORARY WATER QUALITY BASIN (2'w Min. adjacent to slopes and property lines, + Slopes < 3'h + 6'w) SEE SHEET 1 SEE SHEET 3 (2'w Min. adjacent to slopes and property lines, + Slopes < 3'h + 6'w)