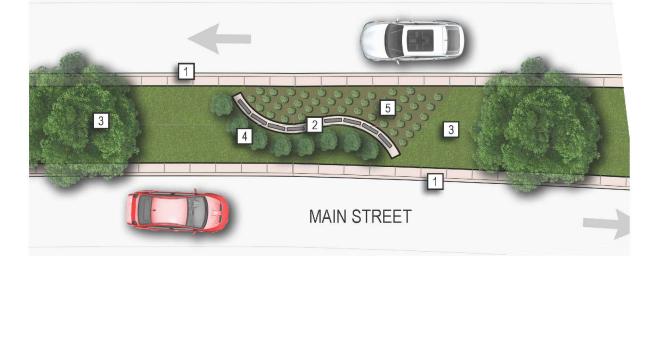

# MULTI-RECREATIONAL TRAIL/ **ACCESS TRAIL**

(WEST SIDE OF P-2)

24' GRADED WIDTH

PUBLIC ACCESS EASEMEN NOTE: CONCEPTUAL DESIGN MAY BE MODIFIED DURING FINAL ENGINEERING TO ADDRESS DRAINAGE

# EDGE TRAIL / PUBLIC ACCESS EASEMENT (E)

REGIONAL TRAIL - MAIN STREET

## COMMUNITY PARK TRAIL MAINTENANCE + EMERGENCY ACCESS (EAST OF P-2)

## COMMUNITY PARK ACCESS TRAIL (FROM GREENBELT TRAIL TO P-2)

REGIONAL TRAIL - LA MEDIA PARKWAY SOUTH R.O.W. - LA PALMITA/ DELGADO TO EASTERLY PROJECT BOUNDARY

# MULTI-PURPOSE/ GREENBELT TRAIL

## **NEIGHBORHOOD TRAIL**

REGIONAL TRAIL - LA MEDIA PARKWAY (K)NORTH R.O.W. - WESTERLY PROJECT BOUNDARY TO LA PALMITA/ DELGADO

# **EDGE TRAIL**

(C)

OWD WATER ESMT./ PUB. ACCESS ESMT. (D)

24' OWD WATER EASEMENT

PUBLIC ACCESS EASEMENT

NOTE: CONCEPTUAL DESIGN MAY BE MODIFIED DURING FINAL ENGINEERING TO ADDRESS DRAINAGE

City of Chula Vista Director of Development Services or designee.

## VILLAGE PATHWAY

REGIONAL TRAIL LA MEDIA PARKWAY SOUTH R.O.W. - WESTERLY PROJECT BOUNDARY TO LA PALMITA/ DELGADO

t 760.434.9300

OTAY RANCH - VILLAGE 8 EAST Landscape Master Plan - Phase I and II

HomeFed Corporation