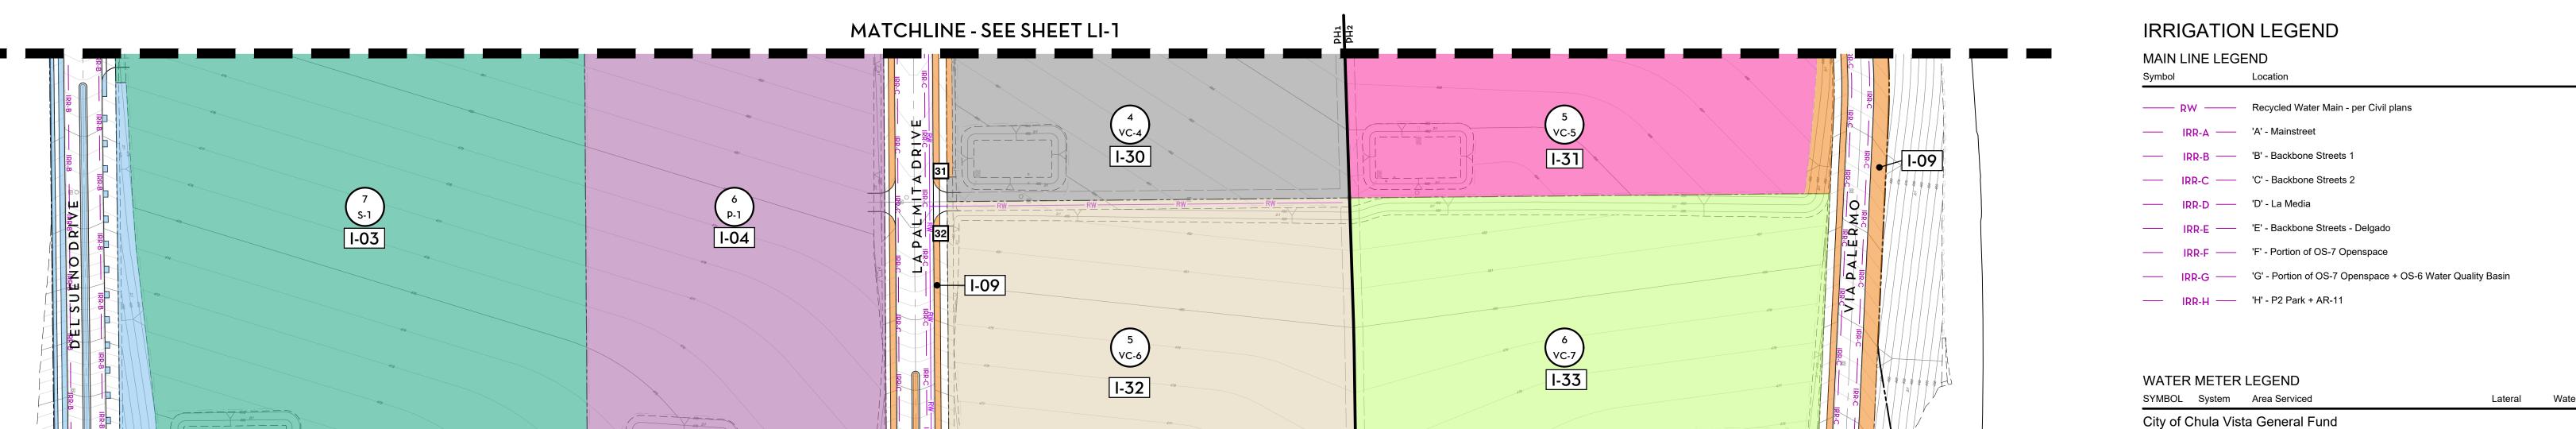

#### IRRIGATION LEGEND MAIN LINE LEGEND

--- IRR-A --- 'A' - Mainstreet --- IRR-B --- 'B' - Backbone Streets 1 --- IRR-C --- 'C' - Backbone Streets 2

--- IRR-E --- 'E' - Backbone Streets - Delgado --- IRR-F --- 'F' - Portion of OS-7 Openspace

---- IRR-G --- 'G' - Portion of OS-7 Openspace + OS-6 Water Quality Basin

—— IRR-H —— 'H' - P2 Park + AR-11

| SYMBOL    | System    | LEGEND Area Serviced                             | Lateral | Water Meter Location          | Station Point | Electrical Meter Designation + Location | Statio |
|-----------|-----------|--------------------------------------------------|---------|-------------------------------|---------------|-----------------------------------------|--------|
| City of ( | -         | ta General Fund                                  |         |                               |               | -                                       |        |
| 1         | P2        | P2 Community Park                                | 6"      | South end of Delgado Drive    | TBD           | #4: South end of Delgado Drive          | TBD    |
| 2         | AR        | Future AR-11 Open-Space Lot                      | 6"      | South end of Delgado Drive    | TBD           | #4: South end of Delgado Drive          | TBD    |
| City of ( | Chula Vis | ta School District                               |         |                               |               |                                         |        |
| 3         | S1        | S-1 School Site                                  | 3"      | South side of Savoria Parkway | TBD           | To be determined by school district     | TBD    |
| cota Ve   | era Comm  | nunity Association                               |         |                               |               |                                         |        |
| 4         | P1        | P-1 Park                                         | 2"      | North side of Calle Escuela   | TBD           | #2: South side of Calle Escuela         | TBD    |
| 5         | C1        | CPF Site                                         | 2"      | South end of Delgado Drive    | TBD           | #3: South end of Delgado Drive          | TBD    |
| 6         | M         | Main Street Parkways + Medians                   | 2"      | South side of Main Street     | TBD           | #1: North side of Savoria Parkway       | TBD    |
| 7         | L         | La Media Pkwy Parkways + Medians                 | 2"      | West side of La Palmita Drive | TBD           | #2: South side of Calle Escuela         | TBD    |
| 8         | BN        | Backbone Streets (North)                         | 2"      | North side of Savoia Parkway  | TBD           | #1: North side of Savoria Parkway       | TBD    |
| 9         | ВС        | Backbone Streets (Central)                       | 2"      | South side of Calle Escuela   | TBD           | #2: South side of Calle Escuela         | TBD    |
| 10        | BS        | Backbone Streets (South)                         | 2"      | West side of Delgado Drive    | TBD           | #3: South end of Delgado Drive          | TBD    |
| 11        | S1        | West Central Slopes                              | 2"      | West side of La Palmita Drive | TBD           | #2: South side of Calle Escuela         | TBD    |
| 12        | S2        | East Central Slopes                              | 2"      | East side of La Palmita Drive | TBD           | #2: South side of Calle Escuela         | TBD    |
| 13        | S3        | West South Slopes                                | 2"      | South end of Delgado Drive    | TBD           | #3: South end of Delgado Drive          | TBD    |
| 14        | S4        | East South Slopes                                | 2"      | South end of Delgado Drive    | TBD           | #3: South end of Delgado Drive          | TBD    |
| ubass     | ociations |                                                  |         |                               |               |                                         |        |
| 15        | R1        | Nbr. R-1 on-site improvements, including slopes  | 2"      | North side of Savoria Parkway | TBD           | To be determined by builder             | TBD    |
| 16        | R2        | Nbr. R-2 on-site improvements, including slopes  | 2"      | North side of Savoria Parkway | TBD           | To be determined by builder             | TBD    |
| 17        | R3        | Nbr. R-3 on-site improvements, including slopes  | 2"      | South side of Calle Escuela   | TBD           | To be determined by builder             | TBD    |
| 18        | R4        | Nbr. R-4 on-site improvements, including slopes  | 2"      | South side of Calle Escuela   | TBD           | To be determined by builder             | TBD    |
| 19        | R5        | Nbr. R-5 on-site improvements, including slopes  | 2"      | South side of Calle Escuela   | TBD           | To be determined by builder             | TBD    |
| 20        | R6        | Nbr. R-6 on-site improvements, including slopes  | 2"      | South side of Calle Escuela   | TBD           | To be determined by builder             | TBD    |
| 21        | R7        | Nbr. R-7 on-site improvements, including slopes  | 2"      | West side of Delgado Drive    | TBD           | To be determined by builder             | TBD    |
| 22        | R8        | Nbr. R-8 on-site improvements, including slopes  | 2"      | East side of Delgado Drive    | TBD           | To be determined by builder             | TBD    |
| 23        | R9        | Nbr. R-9 on-site improvements, including slopes  | 2"      | West side of Delgado Drive    | TBD           | To be determined by builder             | TBD    |
| 24        | R10       | Nbr. R-10 on-site improvements, including slopes | 2"      | East side of Delgado Drive    | TBD           | To be determined by builder             | TBD    |
| 26        | VC1       | Lot VC-1 on-site improvements, including slopes  | 2"      | North side of Main Street     | TBD           | To be determined by builder             | TBD    |
| 27        | VC2       | Lot VC-2 on-site improvements, including slopes  | 2"      | East side of La Palmita Drive | TBD           | To be determined by builder             | TBD    |
| 28        | VC3a      | Lot VC-3A on-site improvements, including slopes | 2"      | West side of Via Palermo      | TBD           | To be determined by builder             | TBD    |
| 29        | VC3b      | Lot VC-3B on-site improvements, including slopes | 2"      | West side of Via Palermo      | TBD           | To be determined by builder             | TBD    |
| 30        | VC4       | Lot VC-4 on-site improvements, including slopes  | 2"      | East side of La Palmita Drive | TBD           | To be determined by builder             | TBD    |
| 31        | VC5       | Lot VC-5 on-site improvements, including slopes  | 2"      | East side of La Palmita Drive | TBD           | To be determined by builder             | TBD    |
| 32        | VC6       | Lot VC-6 on-site improvements, including slopes  | 2"      | North side of Calle Escuela   | TBD           | To be determined by builder             | TBD    |
| 33        | VC7       | Lot VC-7 on-site improvements, including slopes  | 2"      | North side of Calle Escuela   | TBD           | To be determined by builder             | TBD    |

## IRRIGATION LEGEND

MAIN LINE LEGEND

— IRR-A — 'A' - Mainstreet

--- IRR-B --- 'B' - Backbone Streets 1 --- IRR-C --- 'C' - Backbone Streets 2 --- IRR-D --- 'D' - La Media

--- IRR-E --- 'E' - Backbone Streets - Delgado --- IRR-F --- 'F' - Portion of OS-7 Openspace

--- IRR-G --- 'G' - Portion of OS-7 Openspace + OS-6 Water Quality Basin

---- IRR-H ---- 'H' - P2 Park + AR-11

| WATE       | R METER    | LEGEND                                           |         |                               |               |                                         |              |
|------------|------------|--------------------------------------------------|---------|-------------------------------|---------------|-----------------------------------------|--------------|
| SYMBOL     |            | Area Serviced                                    | Lateral | Water Meter Location          | Station Point | Electrical Meter Designation + Location | Station Poin |
| City of    | Chula Vis  | ta General Fund                                  |         |                               |               |                                         |              |
| <b>X</b> 1 | P2         | P2 Community Park                                | 6"      | South end of Delgado Drive    | TBD           | #4: South end of Delgado Drive          | TBD          |
| 2          | AR         | Future AR-11 Open-Space Lot                      | 6"      | South end of Delgado Drive    | TBD           | #4: South end of Delgado Drive          | TBD          |
| City of    | Chula Vis  | ta School District                               |         |                               |               |                                         |              |
| 3          | S1         | S-1 School Site                                  | 3"      | South side of Savoria Parkway | TBD           | To be determined by school district     | TBD          |
| Cota V     | /era Comn  | nunity Association                               |         |                               |               |                                         |              |
| 4          | P1         | P-1 Park                                         | 2"      | North side of Calle Escuela   | TBD           | #2: South side of Calle Escuela         | TBD          |
| 5          | C1         | CPF Site                                         | 2"      | South end of Delgado Drive    | TBD           | #3: South end of Delgado Drive          | TBD          |
| 6          | М          | Main Street Parkways + Medians                   | 2"      | South side of Main Street     | TBD           | #1: North side of Savoria Parkway       | TBD          |
| 7          | L          | La Media Pkwy Parkways + Medians                 | 2"      | West side of La Palmita Drive | TBD           | #2: South side of Calle Escuela         | TBD          |
| 8          | BN         | Backbone Streets (North)                         | 2"      | North side of Savoia Parkway  | TBD           | #1: North side of Savoria Parkway       | TBD          |
| 9          | вс         | Backbone Streets (Central)                       | 2"      | South side of Calle Escuela   | TBD           | #2: South side of Calle Escuela         | TBD          |
| 10         | BS         | Backbone Streets (South)                         | 2"      | West side of Delgado Drive    | TBD           | #3: South end of Delgado Drive          | TBD          |
| 11         | S1         | West Central Slopes                              | 2"      | West side of La Palmita Drive | TBD           | #2: South side of Calle Escuela         | TBD          |
| 12         | S2         | East Central Slopes                              | 2"      | East side of La Palmita Drive | TBD           | #2: South side of Calle Escuela         | TBD          |
| 13         | S3         | West South Slopes                                | 2"      | South end of Delgado Drive    | TBD           | #3: South end of Delgado Drive          | TBD          |
| 14         | S4         | East South Slopes                                | 2"      | South end of Delgado Drive    | TBD           | #3: South end of Delgado Drive          | TBD          |
| Subas      | sociations |                                                  |         |                               |               |                                         |              |
| 15         | R1         | Nbr. R-1 on-site improvements, including slopes  | 2"      | North side of Savoria Parkway | TBD           | To be determined by builder             | TBD          |
| 16         | R2         | Nbr. R-2 on-site improvements, including slopes  | 2"      | North side of Savoria Parkway | TBD           | To be determined by builder             | TBD          |
| 17         | R3         | Nbr. R-3 on-site improvements, including slopes  | 2"      | South side of Calle Escuela   | TBD           | To be determined by builder             | TBD          |
| 18         | R4         | Nbr. R-4 on-site improvements, including slopes  | 2"      | South side of Calle Escuela   | TBD           | To be determined by builder             | TBD          |
| 19         | R5         | Nbr. R-5 on-site improvements, including slopes  | 2"      | South side of Calle Escuela   | TBD           | To be determined by builder             | TBD          |
| 20         | R6         | Nbr. R-6 on-site improvements, including slopes  | 2"      | South side of Calle Escuela   | TBD           | To be determined by builder             | TBD          |
| 21         | R7         | Nbr. R-7 on-site improvements, including slopes  | 2"      | West side of Delgado Drive    | TBD           | To be determined by builder             | TBD          |
| 22         | R8         | Nbr. R-8 on-site improvements, including slopes  | 2"      | East side of Delgado Drive    | TBD           | To be determined by builder             | TBD          |
| 23         | R9         | Nbr. R-9 on-site improvements, including slopes  | 2"      | West side of Delgado Drive    | TBD           | To be determined by builder             | TBD          |
| 24         | R10        | Nbr. R-10 on-site improvements, including slopes | 2"      | East side of Delgado Drive    | TBD           | To be determined by builder             | TBD          |
| 26         | VC1        | Lot VC-1 on-site improvements, including slopes  | 2"      | North side of Main Street     | TBD           | To be determined by builder             | TBD          |
| 27         | VC2        | Lot VC-2 on-site improvements, including slopes  | 2"      | East side of La Palmita Drive | TBD           | To be determined by builder             | TBD          |
| 28         | VC3a       | Lot VC-3A on-site improvements, including slopes | 2"      | West side of Via Palermo      | TBD           | To be determined by builder             | TBD          |
| 29         | VC3b       | Lot VC-3B on-site improvements, including slopes | 2"      | West side of Via Palermo      | TBD           | To be determined by builder             | TBD          |
| 30         | VC4        | Lot VC-4 on-site improvements, including slopes  | 2"      | East side of La Palmita Drive | TBD           | To be determined by builder             | TBD          |
| 31         | VC5        | Lot VC-5 on-site improvements, including slopes  | 2"      | East side of La Palmita Drive | TBD           | To be determined by builder             | TBD          |
| 32         | VC6        | Lot VC-6 on-site improvements, including slopes  | 2"      | North side of Calle Escuela   | TBD           | To be determined by builder             | TBD          |
| 33         | VC7        | Lot VC-7 on-site improvements, including slopes  | 2"      | North side of Calle Escuela   | TBD           | To be determined by builder             | TBD          |