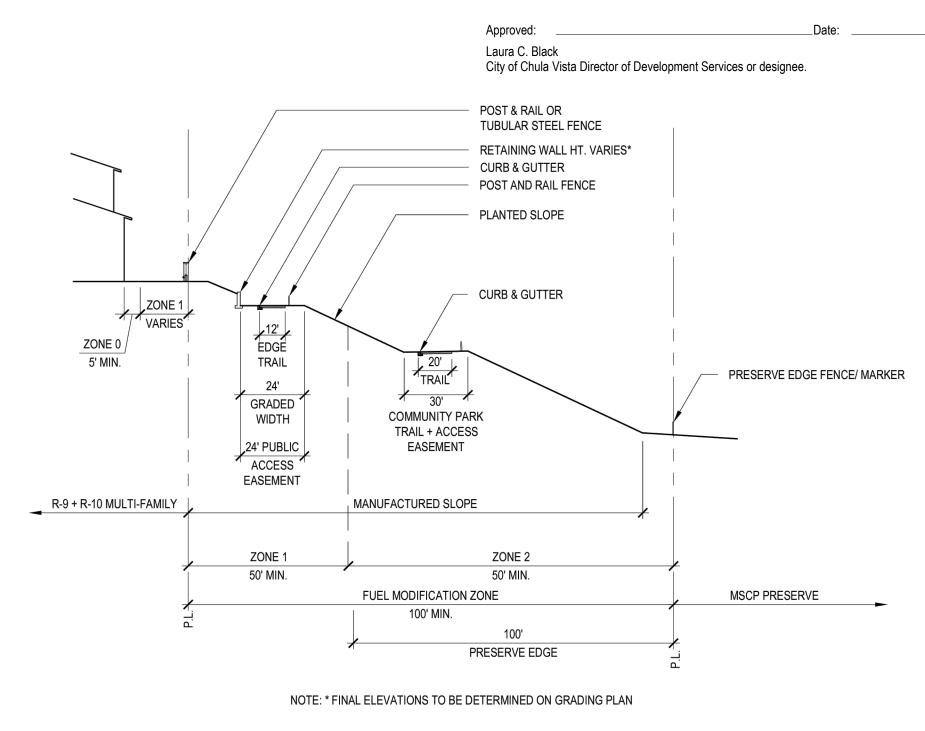

# MULTI-RECREATIONAL TRAIL/ **ACCESS TRAIL**

(WEST SIDE OF P-2)

24' GRADED WIDTH

PUBLIC ACCESS EASEMEN NOTE: CONCEPTUAL DESIGN MAY BE MODIFIED DURING FINAL ENGINEERING TO ADDRESS DRAINAGE

# EDGE TRAIL / PUBLIC ACCESS EASEMENT (E)

REGIONAL TRAIL - MAIN STREET

# **EDGE TRAIL**

(C)

OWD WATER ESMT./ PUB. ACCESS ESMT. (D)

24' OWD WATER EASEMENT

PUBLIC ACCESS EASEMENT

NOTE: CONCEPTUAL DESIGN MAY BE MODIFIED DURING FINAL ENGINEERING TO ADDRESS DRAINAGE

City of Chula Vista Director of Development Services or designee.