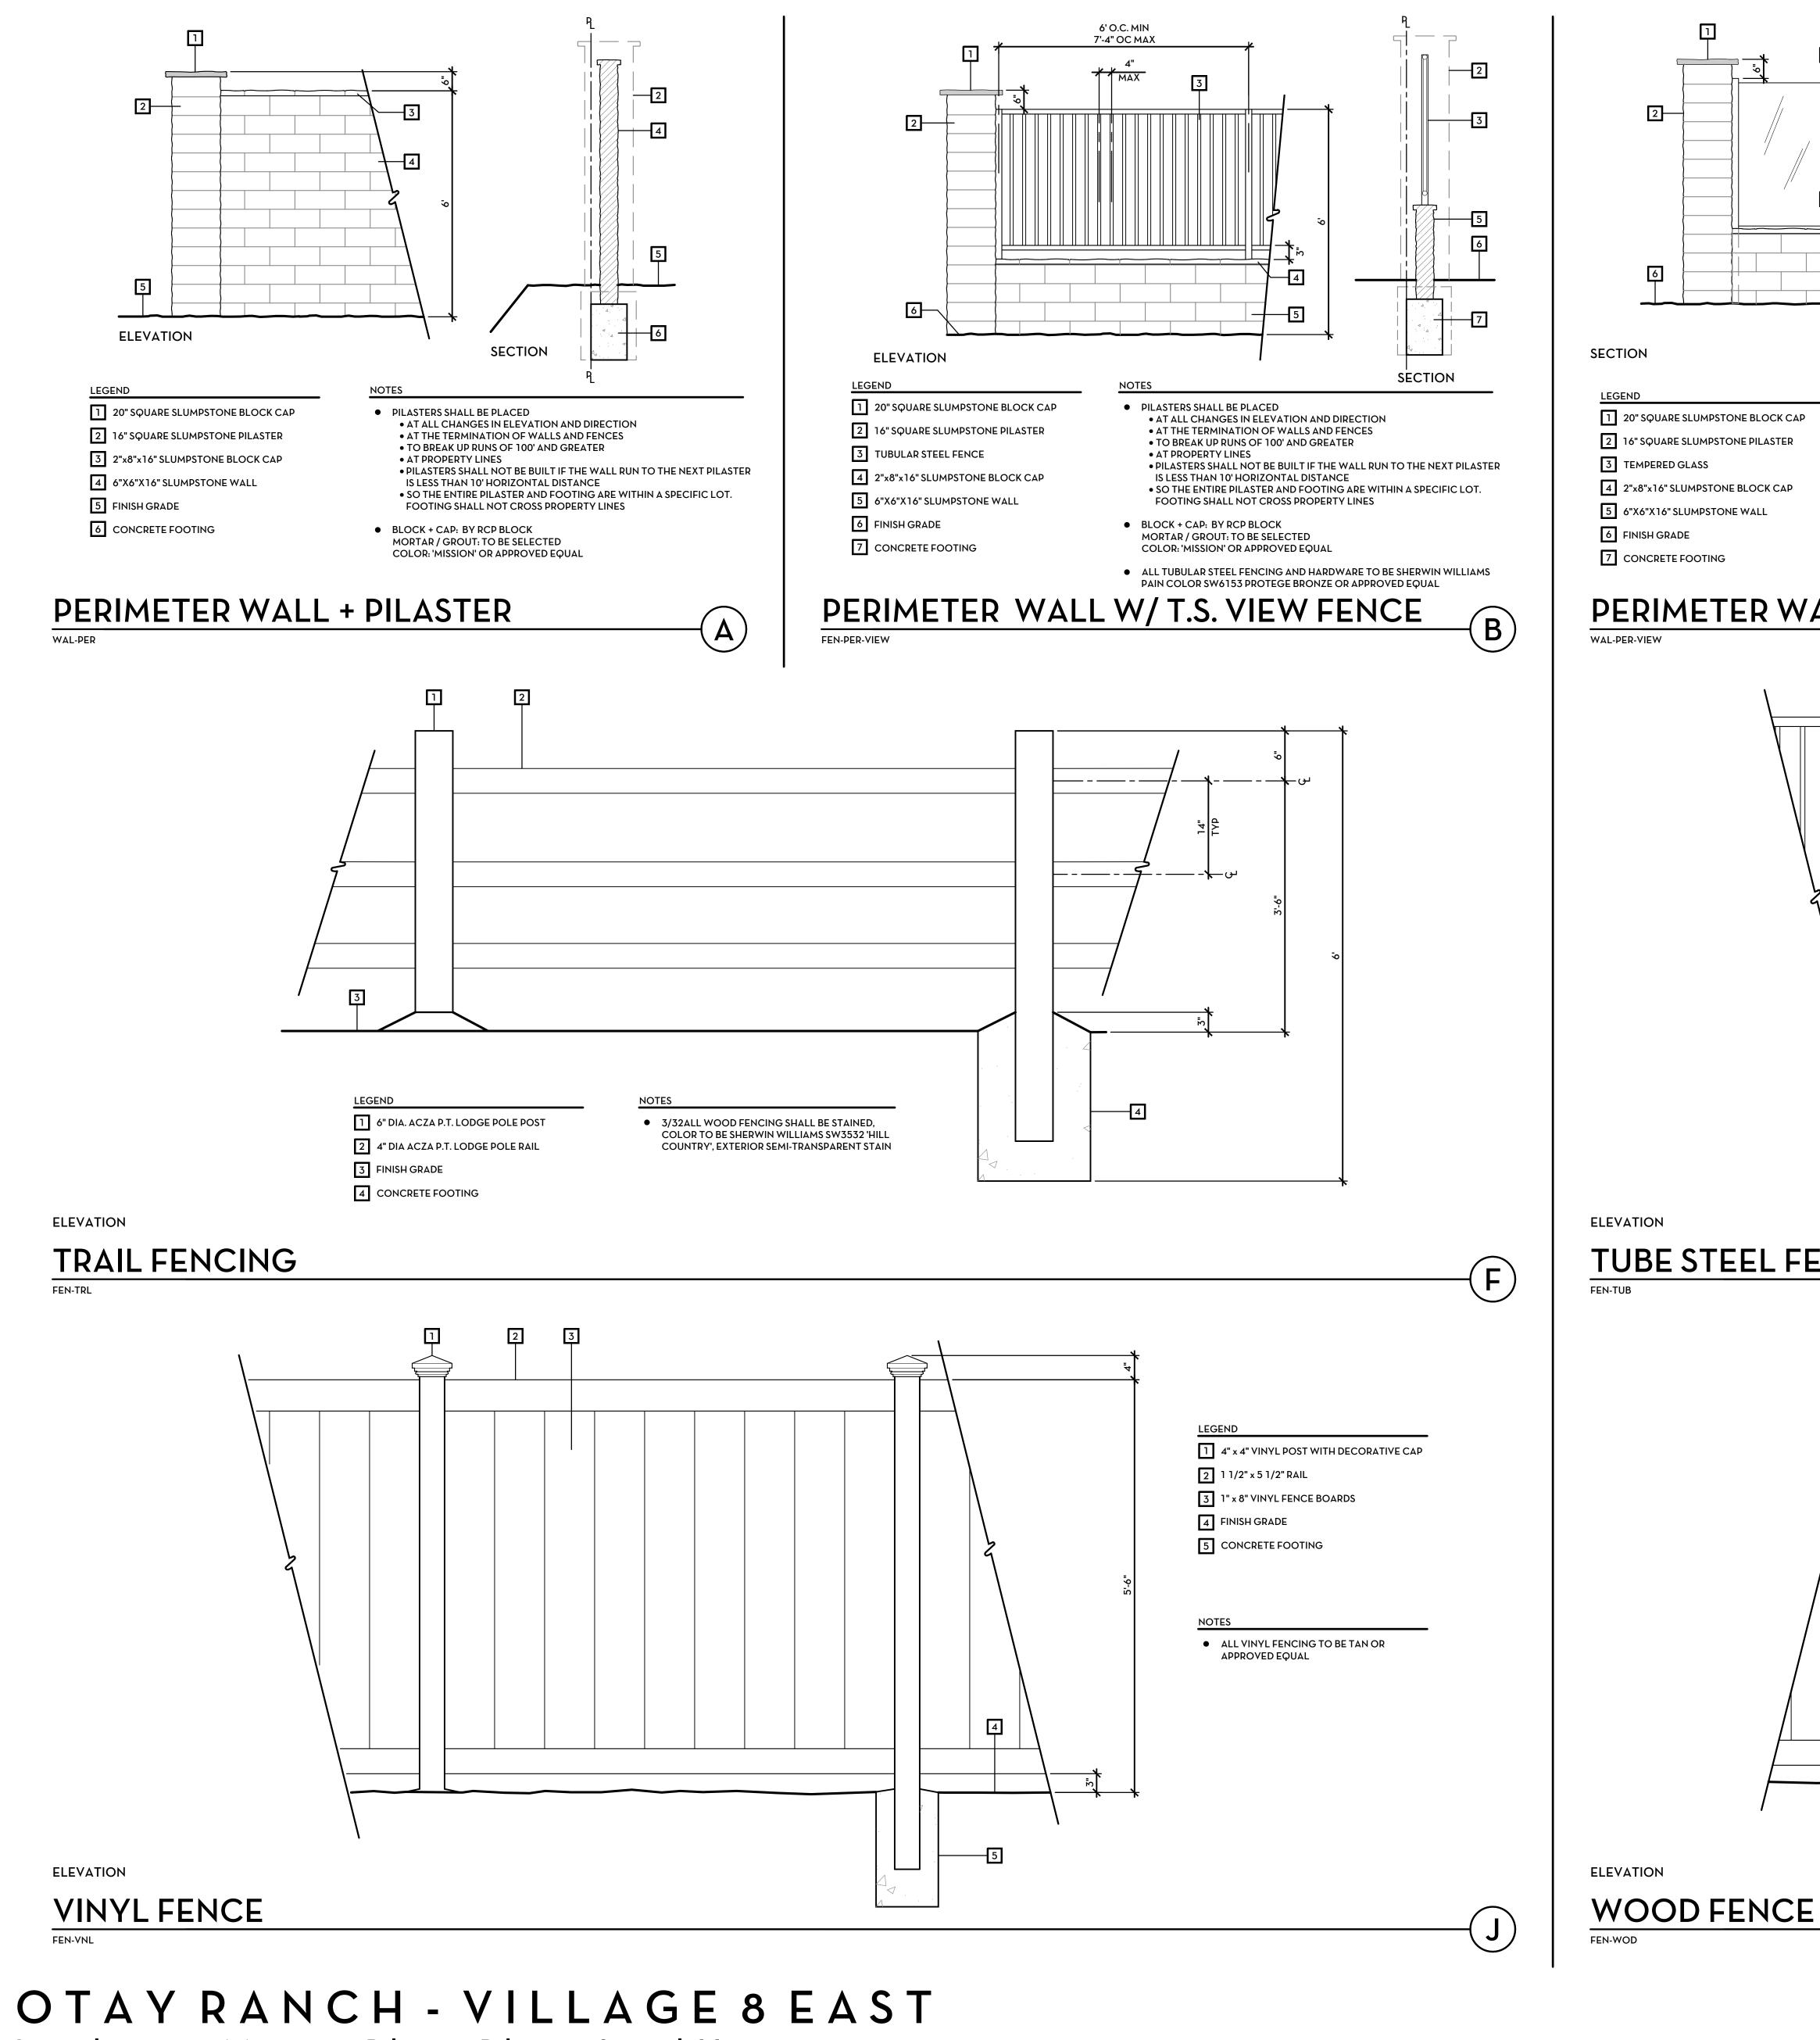

#### WALL + FENCE LEGEND

| SYMBOL                | DESCRIPTION                               | MAINTENANCE | DETAIL                           |  |
|-----------------------|-------------------------------------------|-------------|----------------------------------|--|
|                       |                                           |             |                                  |  |
|                       | CABLE GUARD RAIL AT RETAINING WALL        | МНОА        | SEE DETAIL E/ SHEET WF-7         |  |
|                       | PRESERVE EDGE (MSCP) FENCE                | CFD         | SEE DETAIL D/ SHEET WF-7         |  |
|                       | VERTICAL BARRIER AT SCHOOL BOUNDARY       | CVSD        | TBD                              |  |
|                       | POST + RAIL FENCE AT TRAILS               | МНОА        | SEE DETAIL F/ SHEET WF-6         |  |
|                       | SITE RETAINING WALL                       | MHOA        | PER ROUGH GRADING PLANS BY I     |  |
|                       | VERTICAL BARRIER AT MAIN STREET           | SHOA        | TBD                              |  |
|                       | VERTICAL BARRIER                          | SHOA        | TBD BY BUILDER                   |  |
|                       | VERTICAL BARRIER - STREET FRONTAGE        | SHOA        | TBD BY BUILDER                   |  |
|                       | (FREESTANDING / RETAINING) PERIMETER WALL | МНОА        | SEE DETAIL A, B, +C/ SHEET WF-X  |  |
|                       | ENTRY WALL                                | МНОА        | ENLARGEMENTS / SHEET WF-5        |  |
|                       | MSE WALL                                  | МНОА        | PER ROUGH GRADING PLANS BY I     |  |
|                       | CALTRANS BOUNDARY                         | МНОА        | TBD                              |  |
|                       | CONCRETE MOW CURB                         | МНОА        | SEE DETAIL F/ SHEET WF-7         |  |
| M                     | MONUMENT SIGN LOCATION                    | МНОА        | SEE DETAIL F + L/ SHEET WF-8     |  |
| $\check{\otimes}$     | GATE AT ACCESS ROADS                      | VARIES      | SEE DETAIL K/ SHEET WF-7         |  |
| Š                     | PRESERVE EDGE (MSCP) NO TRESPASSING SIGN  | CFD         | SEE DETAIL D/ SHEET WF-6 + D/ S  |  |
| ⊗<br>⊗<br>⊗<br>®<br>© | REMOVABLE BOLLARD                         | МНОА        | SEE DETAIL I/ SHEET WF-7         |  |
| Ď                     | PERIMETER PILASTER                        | МНОА        | SEE DETAIL A, B, + C/ SHEET WF-6 |  |

#### WALL & FENCE NOTES

- 1. ENTRY LOCATIONS ARE PRELIMINARY. FINAL DESIGN WILL TAKE PLACE DURING CONSTRUCTION DRAWING PHASE.
- 2. SOUNDWALL DESIGN SHALL BE DETERMINED BY FINAL SOUND STUDIES.
- 3. THESE PLANS ARE NOT FOR CONSTRUCTION WALL AND FENCE CONSTRUCTION DOCUMENTS SHALL BE SUBMITTED TO CHULA VISTA DEVELOPMENT SERVICES FOR PERMITTING.

#### 4. MSE + RETAINING WALLS PER ROUGH GRADING PLANS BY HUNSAKER & ASSOCIATES.

1. VERTICAL BARRIERS CAN CONSIST OF MOW CURB, T.S. OR WOOD FENCING, WALLS, WALL WITH TUBE STEEL + WALLS WITH GLASS. TO BE DETERMINED DURING CONSTRUCTION DOCUMENT PHASE

#### WALL + FENCE LEGEND

| SYMBOL                           | DESCRIPTION                               | MAINTENANCE | DETAIL                          |
|----------------------------------|-------------------------------------------|-------------|---------------------------------|
|                                  |                                           |             |                                 |
|                                  | CABLE GUARD RAIL AT RETAINING WALL        | МНОА        | SEE DETAIL E/ SHEET WF-7        |
|                                  | PRESERVE EDGE (MSCP) FENCE                | CFD         | SEE DETAIL D/ SHEET WF-7        |
|                                  | VERTICAL BARRIER AT SCHOOL BOUNDARY       | CVSD        | TBD                             |
|                                  | POST + RAIL FENCE AT TRAILS               | МНОА        | SEE DETAIL F/ SHEET WF-6        |
|                                  | SITE RETAINING WALL                       | МНОА        | PER ROUGH GRADING PLANS BY      |
|                                  | VERTICAL BARRIER AT MAIN STREET           | SHOA        | TBD                             |
|                                  | VERTICAL BARRIER                          | SHOA        | TBD BY BUILDER                  |
|                                  | VERTICAL BARRIER - STREET FRONTAGE        | SHOA        | TBD BY BUILDER                  |
|                                  | (FREESTANDING / RETAINING) PERIMETER WALL | МНОА        | SEE DETAIL A, B, +C/ SHEET WF-  |
|                                  | ENTRY WALL                                | МНОА        | ENLARGEMENTS / SHEET WF-5       |
|                                  | MSE WALL                                  | МНОА        | PER ROUGH GRADING PLANS BY      |
|                                  | CALTRANS BOUNDARY                         | МНОА        | TBD                             |
|                                  | CONCRETE MOW CURB                         | МНОА        | SEE DETAIL F/ SHEET WF-7        |
| M                                | MONUMENT SIGN LOCATION                    | МНОА        | SEE DETAIL F + L/ SHEET WF-8    |
| Ŏ                                | GATE AT ACCESS ROADS                      | VARIES      | SEE DETAIL K/ SHEET WF-7        |
| Š                                | PRESERVE EDGE (MSCP) NO TRESPASSING SIGN  | CFD         | SEE DETAIL D/ SHEET WF-6 + D/   |
| <b>⊗</b><br><b>⊗</b><br><b>®</b> | REMOVABLE BOLLARD                         | МНОА        | SEE DETAIL I/ SHEET WF-7        |
| Ð                                | PERIMETER PILASTER                        | МНОА        | SEE DETAIL A, B, + C/ SHEET WF- |
|                                  |                                           |             |                                 |

#### WALL & FENCE NOTES

#### GENERAL

- 1. ENTRY LOCATIONS ARE PRELIMINARY. FINAL DESIGN WILL TAKE PLACE DURING CONSTRUCTION DRAWING PHASE.
- 2. SOUNDWALL DESIGN SHALL BE DETERMINED BY FINAL SOUND STUDIES.
- THESE PLANS ARE NOT FOR CONSTRUCTION WALL AND FENCE CONSTRUCTION DOCUMENTS SHALL BE SUBMITTED TO CHULA VISTA DEVELOPMENT SERVICES FOR PERMITTING.
- 4. MSE + RETAINING WALLS PER ROUGH GRADING PLANS BY HUNSAKER & ASSOCIATES.

#### SUB HOA

 VERTICAL BARRIERS CAN CONSIST OF MOW CURB, T.S. OR WOOD FENCING, WALLS, WALL WITH TUBE STEEL + WALLS WITH GLASS. TO BE DETERMINED DURING CONSTRUCTION DOCUMENT PHASE

Landscape Master Plan - Phase I and II
Home Fed Corporation
Wall and Fence Plan