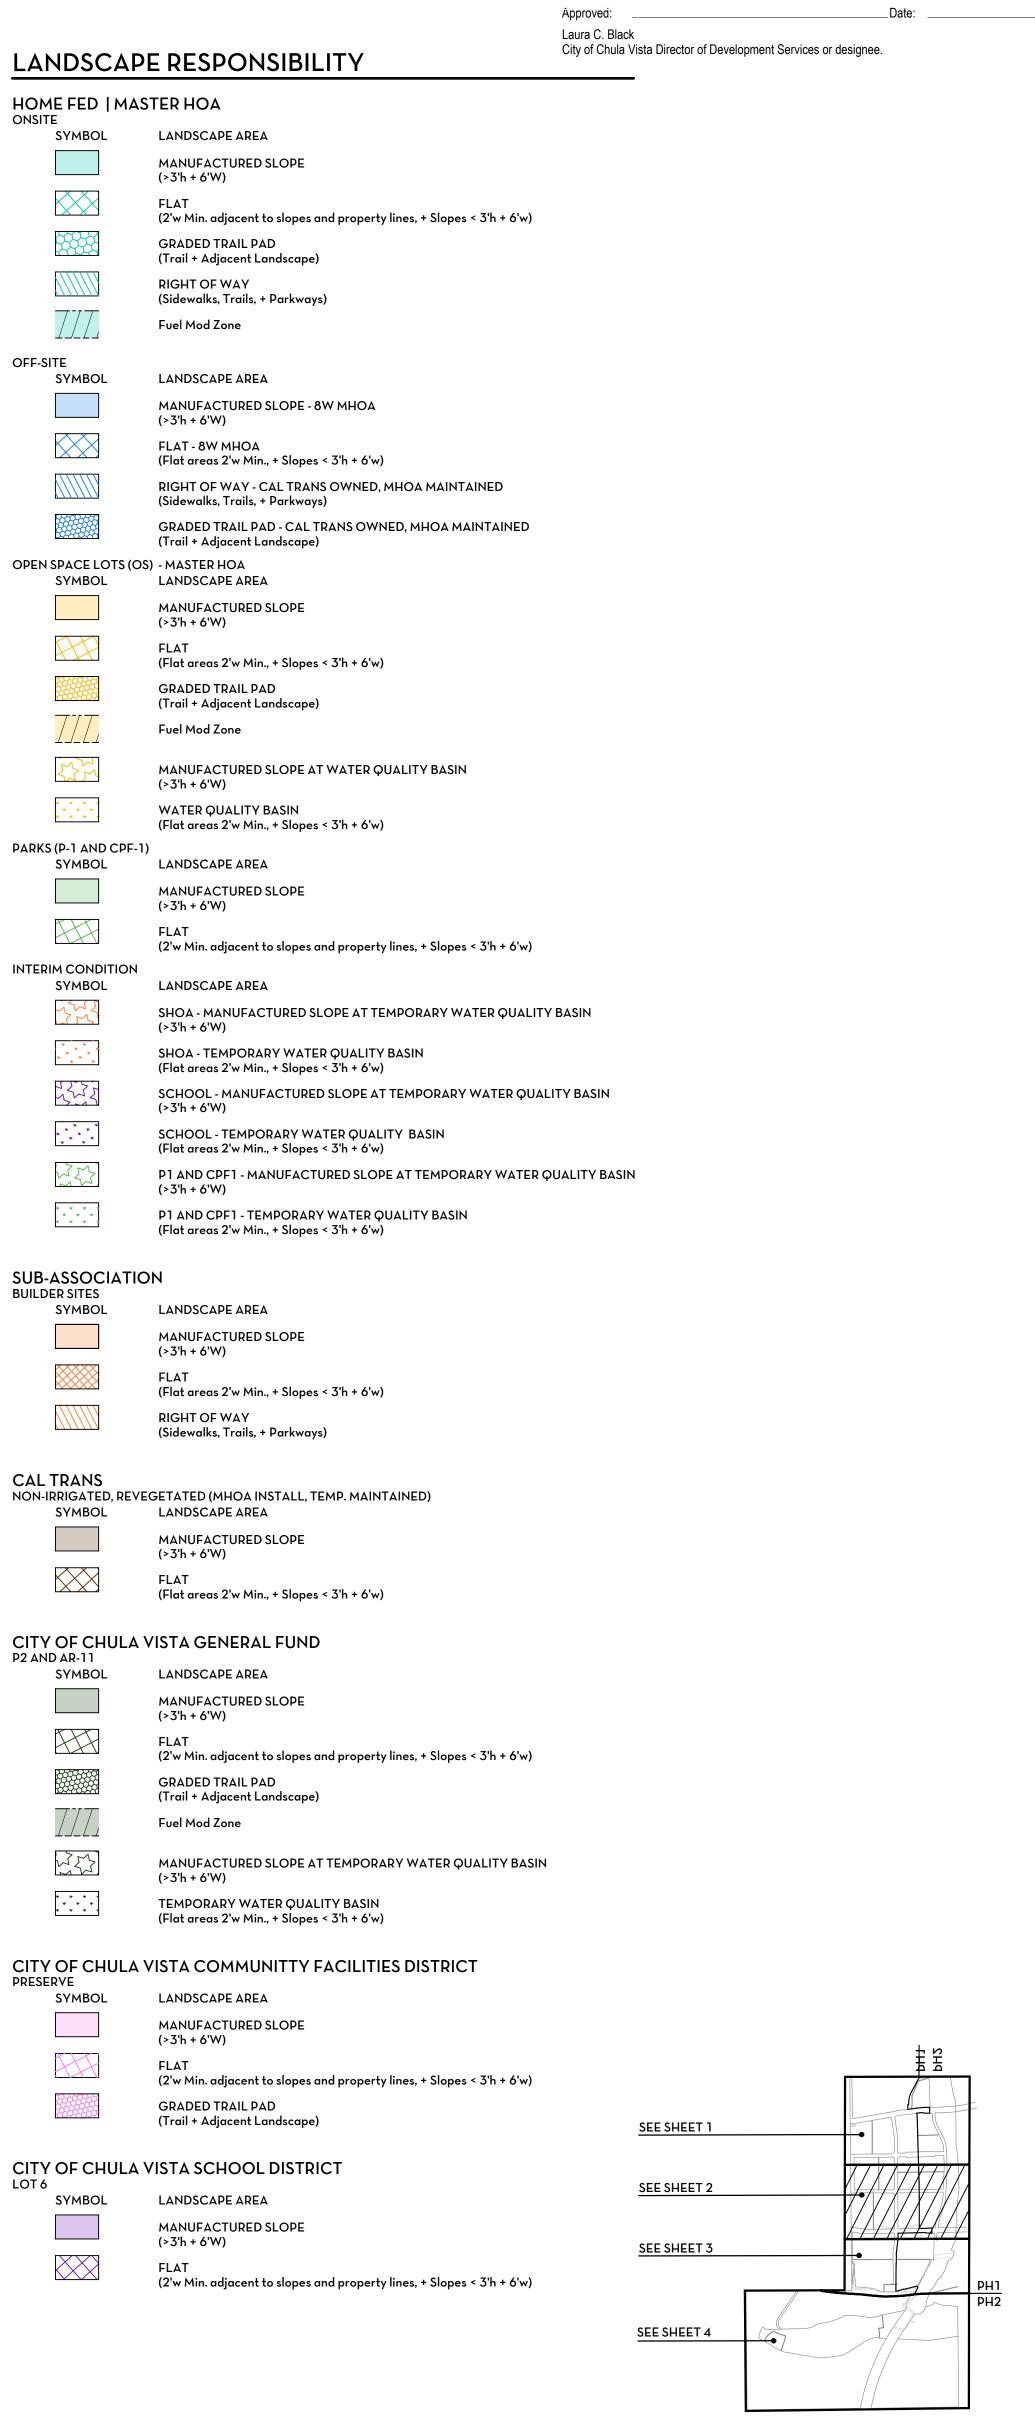

City of Chula Vista Director of Development Services or designee.

LANDSCAPE AREA

MANUFACTURED SLOPE (>3'h + 6'W)

GRADED TRAIL PAD (Trail + Adjacent Landscape)

(Sidewalks, Trails, + Parkways)

MANUFACTURED SLOPE - 8W MHOA

(Flat areas 2'w Min., + Slopes < 3'h + 6'w)

(Flat areas 2'w Min., + Slopes < 3'h + 6'w)

WATER QUALITY BASIN (Flat areas 2'w Min., + Slopes < 3'h + 6'w)

SHOA - TEMPORARY WATER QUALITY BASIN (Flat areas 2'w Min., + Slopes < 3'h + 6'w)

SCHOOL - TEMPORARY WATER QUALITY BASIN (Flat areas 2'w Min., + Slopes < 3'h + 6'w)

P1 AND CPF1 - TEMPORARY WATER QUALITY BASIN (Flat areas 2'w Min., + Slopes < 3'h + 6'w)

MANUFACTURED SLOPE AT WATER QUALITY BASIN

(Trail + Adjacent Landscape)

MANUFACTURED SLOPE

GRADED TRAIL PAD

Fuel Mod Zone

(>3'h + 6'W)

LANDSCAPE AREA

(>3'h + 6'W)

RIGHT OF WAY

LANDSCAPE AREA

LANDSCAPE AREA

(>3'h + 6'W)

MANUFACTURED SLOPE

GRADED TRAIL PAD (Trail + Adjacent Landscape)

Fuel Mod Zone

LANDSCAPE AREA

(>3'h + 6'W)

MANUFACTURED SLOPE

GRADED TRAIL PAD (Trail + Adjacent Landscape)

LANDSCAPE AREA

(>3'h + 6'W)

MANUFACTURED SLOPE

(>3'h + 6'W)

MANUFACTURED SLOPE

MANUFACTURED SLOPE

(Sidewalks, Trails, + Parkways)

(Flat areas 2'w Min., + Slopes < 3'h + 6'w)

(Flat areas 2'w Min., + Slopes < 3'h + 6'w)

TEMPORARY WATER QUALITY BASIN (Flat areas 2'w Min., + Slopes < 3'h + 6'w)

(Trail + Adjacent Landscape)

LANDSCAPE AREA

(>3'h + 6'W)

RIGHT OF WAY - CAL TRANS OWNED, MHOA MAINTAINED (Sidewalks, Trails, + Parkways)

GRADED TRAIL PAD - CAL TRANS OWNED, MHOA MAINTAINED

RIGHT OF WAY

Fuel Mod Zone

LANDSCAPE AREA

(>3'h + 6'W)

OTAY RANCH - VILLAGE 8 EAST Landscape Master Plan - Phase I and II HomeFed Corporation Maintenance Responsibility Plan

t 760.434.9300

(Sidewalks, Trails, + Parkways) Fuel Mod Zone LANDSCAPE AREA MANUFACTURED SLOPE - 8W MHOA (Flat areas 2'w Min., + Slopes < 3'h + 6'w) RIGHT OF WAY - CAL TRANS OWNED, MHOA MAINTAINED (Sidewalks, Trails, + Parkways) GRADED TRAIL PAD - CAL TRANS OWNED, MHOA MAINTAINED (Trail + Adjacent Landscape) OPEN SPACE LOTS (OS) - MASTER HOA SYMBOL LANDSCAPE AREA MANUFACTURED SLOPE (>3'h + 6'W) (Flat areas 2'w Min., + Slopes < 3'h + 6'w) GRADED TRAIL PAD (Trail + Adjacent Landscape) Fuel Mod Zone MANUFACTURED SLOPE AT WATER QUALITY BASIN WATER QUALITY BASIN (Flat areas 2'w Min., + Slopes < 3'h + 6'w) PARKS (P-1 AND CPF-1) SYMBOL LANDSCAPE AREA (>3'h + 6'W) (2'w Min. adjacent to slopes and property lines, + Slopes < 3'h + 6'w) INTERIM CONDITION SYMBOL SHOA - MANUFACTURED SLOPE AT TEMPORARY WATER QUALITY BASIN SHOA - TEMPORARY WATER QUALITY BASIN (Flat areas 2'w Min., + Slopes < 3'h + 6'w) SCHOOL - MANUFACTURED SLOPE AT TEMPORARY WATER QUALITY BASIN SCHOOL - TEMPORARY WATER QUALITY BASIN (Flat areas 2'w Min., + Slopes < 3'h + 6'w) P1 AND CPF1 - MANUFACTURED SLOPE AT TEMPORARY WATER QUALITY BASIN P1 AND CPF1 - TEMPORARY WATER QUALITY BASIN (Flat areas 2'w Min., + Slopes < 3'h + 6'w) SUB-ASSOCIATION BUILDER SITES SYMBOL LANDSCAPE AREA MANUFACTURED SLOPE (>3'h + 6'W) (Flat areas 2'w Min., + Slopes < 3'h + 6'w) (Sidewalks, Trails, + Parkways) **CAL TRANS** NON-IRRIGATED, REVEGETATED (MHOA INSTALL, TEMP. MAINTAINED) SYMBOL LANDSCAPE AREA MANUFACTURED SLOPE (>3'h + 6'W) (Flat areas 2'w Min., + Slopes < 3'h + 6'w) CITY OF CHULA VISTA GENERAL FUND P2 AND AR-11 SYMBOL LANDSCAPE AREA MANUFACTURED SLOPE (>3'h + 6'W) (2'w Min. adjacent to slopes and property lines, + Slopes < 3'h + 6'w) **GRADED TRAIL PAD** (Trail + Adjacent Landscape) Fuel Mod Zone MANUFACTURED SLOPE AT TEMPORARY WATER QUALITY BASIN TEMPORARY WATER QUALITY BASIN (Flat areas 2'w Min., + Slopes < 3'h + 6'w) CITY OF CHULA VISTA COMMUNITTY FACILITIES DISTRICT LANDSCAPE AREA MANUFACTURED SLOPE (>3'h + 6'W) (2'w Min. adjacent to slopes and property lines, + Slopes < 3'h + 6'w) GRADED TRAIL PAD (Trail + Adjacent Landscape) SEE SHEET 1 CITY OF CHULA VISTA SCHOOL DISTRICT SEE SHEET 2 LANDSCAPE AREA SYMBOL MANUFACTURED SLOPE (>3'h + 6'W) SEE SHEET 3 (2'w Min. adjacent to slopes and property lines, + Slopes < 3'h + 6'w)

t 760.434.9300

City of Chula Vista Director of Development Services or designee.

LANDSCAPE RESPONSIBILITY

LANDSCAPE AREA

MANUFACTURED SLOPE (>3'h + 6'W)

GRADED TRAIL PAD (Trail + Adjacent Landscape)

RIGHT OF WAY

(2'w Min. adjacent to slopes and property lines, + Slopes < 3'h + 6'w)

HOME FED | MASTER HOA

SYMBOL

OTAY RANCH - VILLAGE 8 EAST

Landscape Master Plan - Phase I and II Home Fed Corporation

Maintenance Responsibility Plan