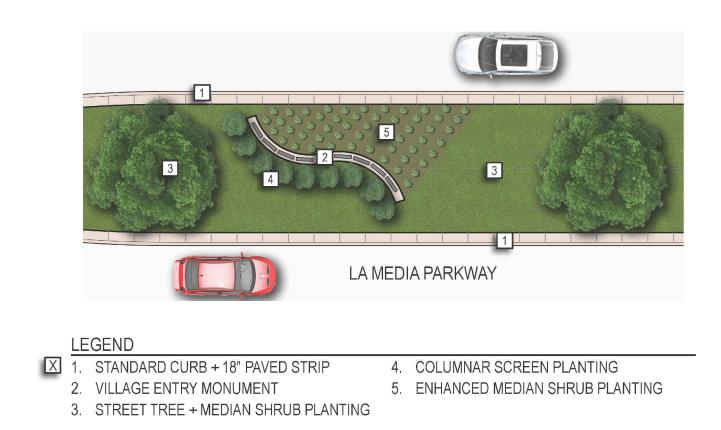

**NOT ASSIGNED** 

MULTI-FAMILY TO PRESERVE

MONUMENT SIGN AT MEDIANS V8E-VDG-VILLAGE ENTRY MONUMENT-MEDIANS

4. NEV CROSSING 5. BRIDGE GUARD RAIL 6. VILLAGE ENTRY MONUMENT WITH LIGHTING 7. STREET TREE 8. PARKWAY PLANTING 9. SR-125 SLOPE PLANTING 10. GREEN WALL WITH VINES 11. SOUNDWALL (POTENTIAL) 12. VILLAGE PATHWAY + BIKE ROUTE MONUMENT SIGN AT PED. BRIDGE

X 1. MULTI-MODAL BRIDGE

2. ENHANCED PAVING AT PLAZA

3. ENHANCED CROSSWALK (PEDESTRIAN+BIKE)

SEC-MH TO PRESERVE WITH MSE

ELE-V8E PEDESTRIAN BRIDGE

**NOT ASSIGNED** 

NOT ASSIGNED

NOT ASSIGNED