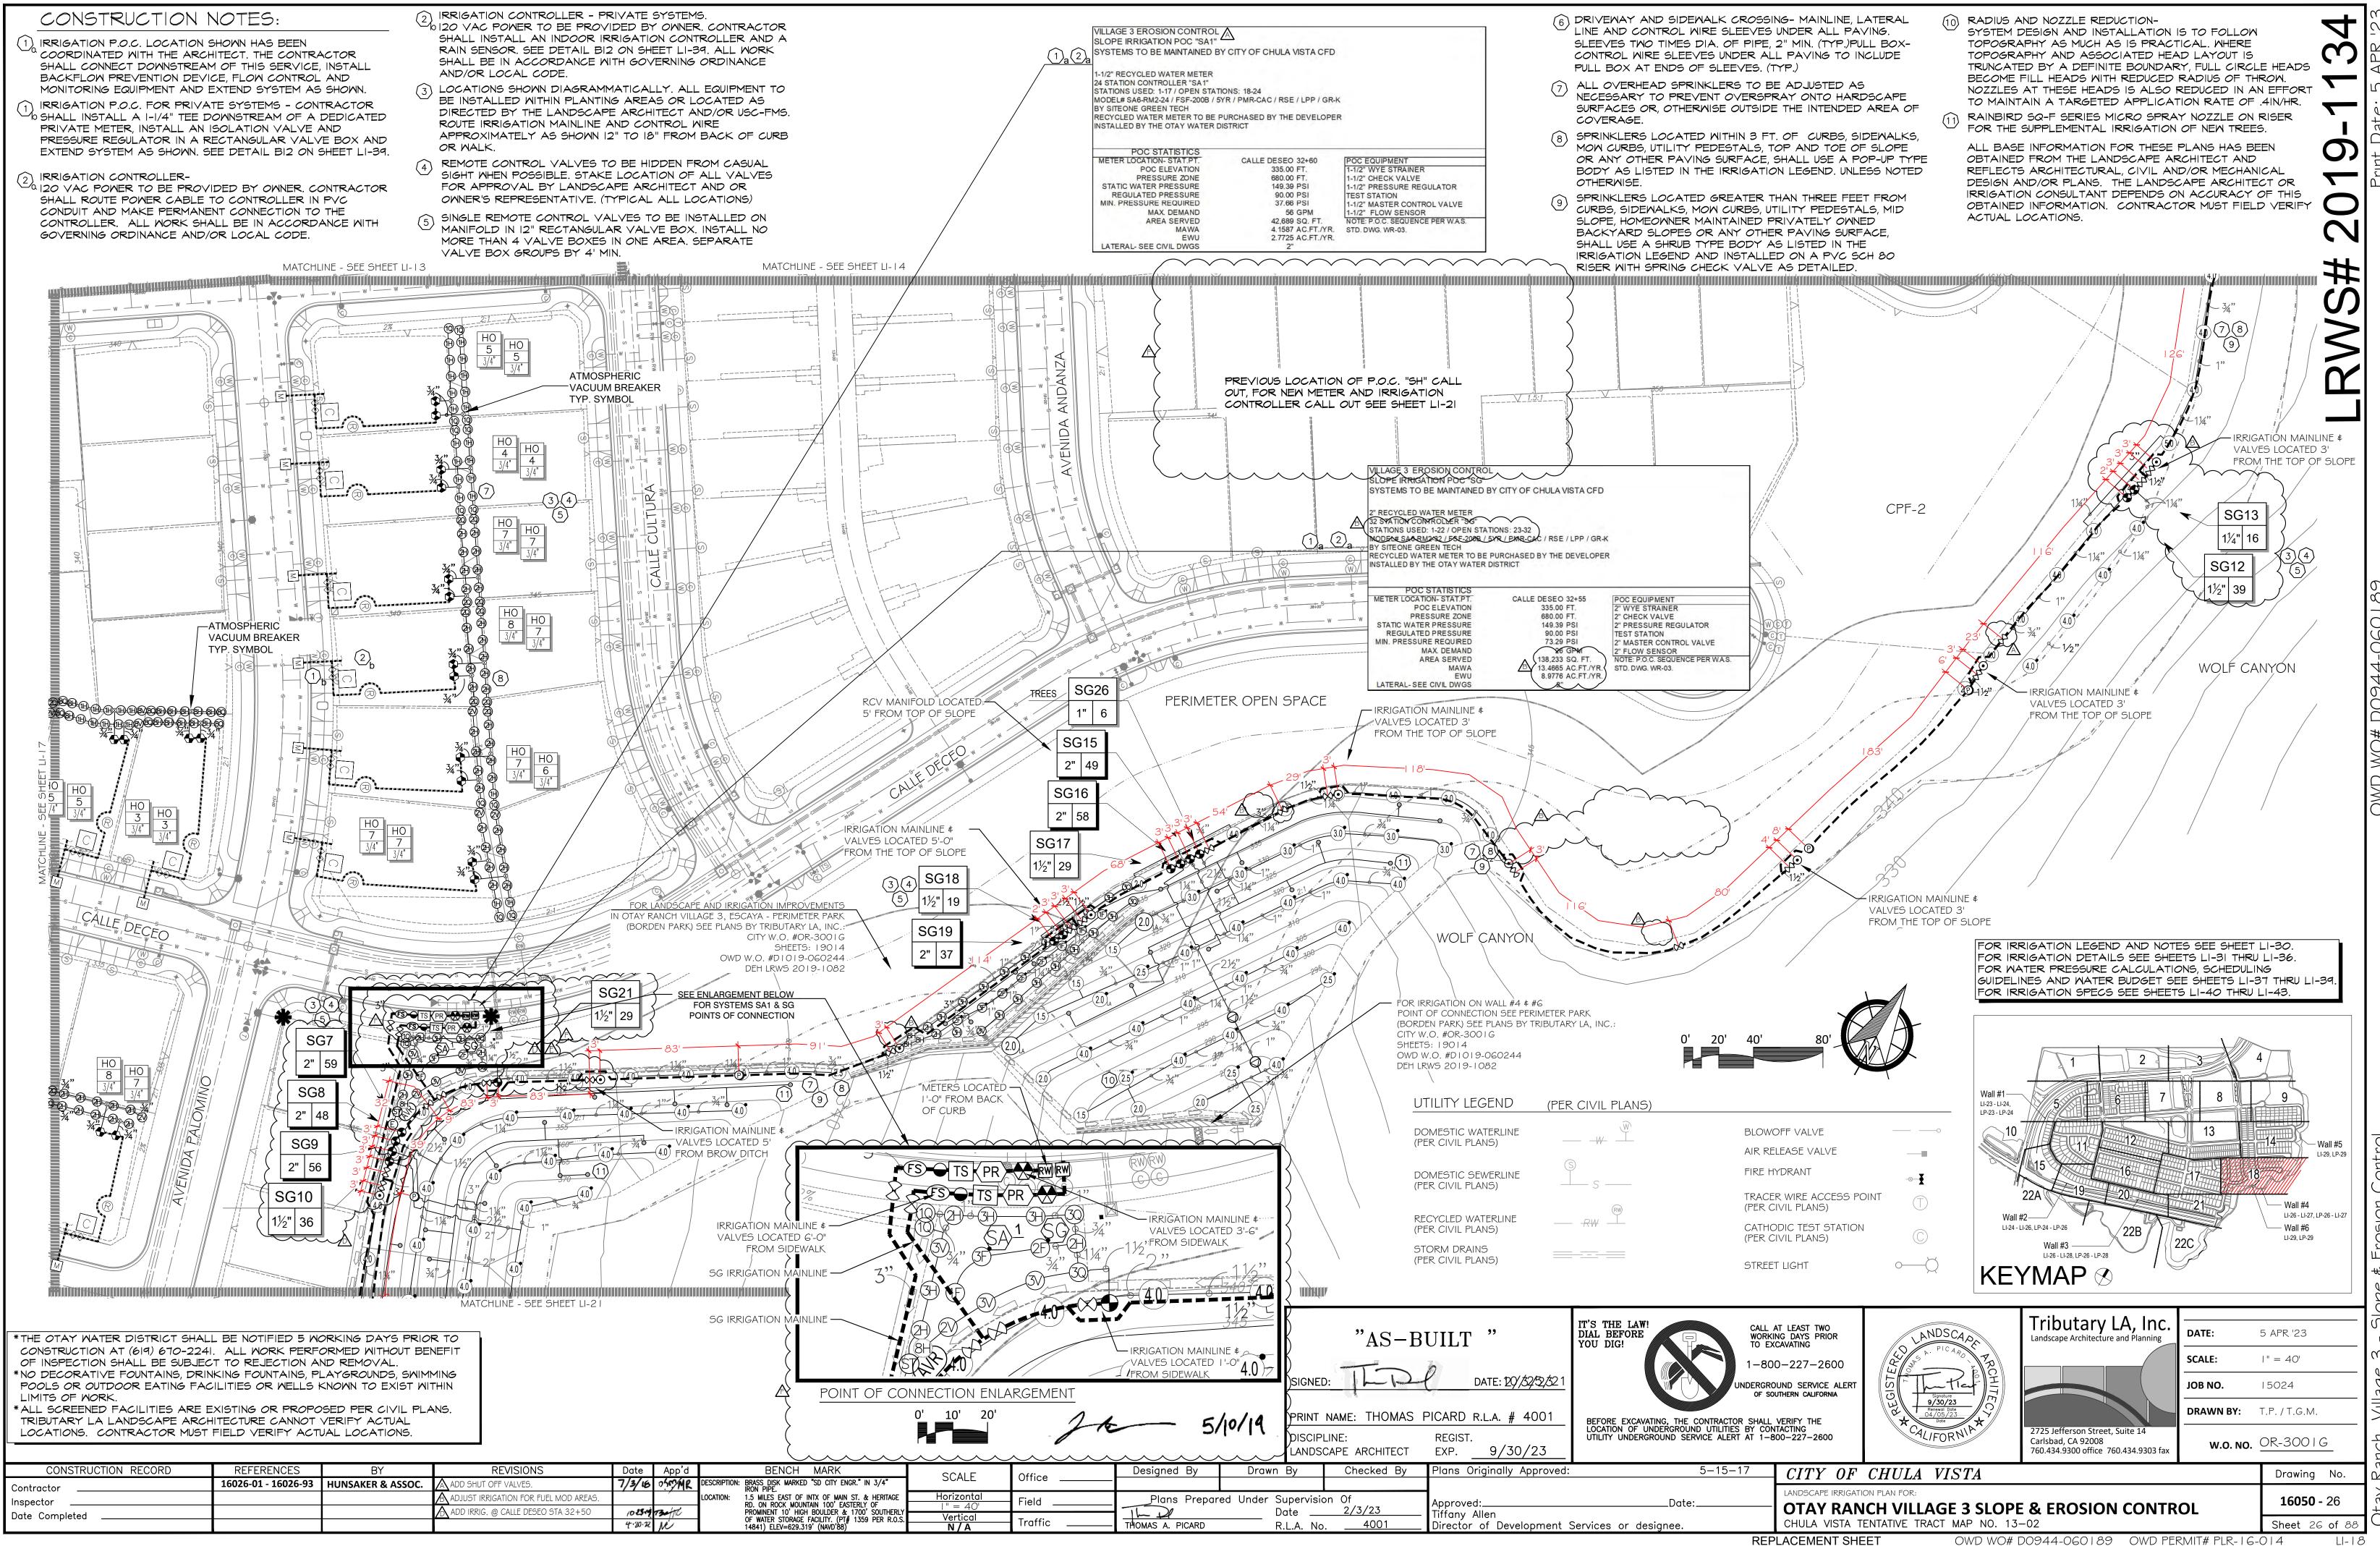

|                                                                                                                                                                    |                                    |             | NFORMATION. CON<br>CATIONS.                                           |       |                  |                                                                                                           |                                                                      | GUIDELINES<br>FOR IRRIG                      |
|--------------------------------------------------------------------------------------------------------------------------------------------------------------------|------------------------------------|-------------|-----------------------------------------------------------------------|-------|------------------|-----------------------------------------------------------------------------------------------------------|----------------------------------------------------------------------|----------------------------------------------|
|                                                                                                                                                                    |                                    |             |                                                                       |       |                  | "AS-B                                                                                                     | UILT "                                                               | IT'S THE LAW<br>DIAL BEFORE<br>YOU DIG!      |
|                                                                                                                                                                    |                                    | Project No. | Y WATER DISTR<br>                                                     |       | SIGNED           |                                                                                                           | DATE: 2/3/23                                                         | <u>;                                    </u> |
| 0' 20' 40'                                                                                                                                                         | 80'                                | REVIEWED B  | REVIEWED BY: DATE:<br>NOTE: SIGNATURE EXPIRES ONE (1) YEAR AFTER DATE |       |                  | PRINT NAME: THOMAS PICARD R.L.A. # 4001<br>DISCIPLINE: REGIST.<br>LANDSCAPE ARCHITECT EXP. <u>9/30/23</u> |                                                                      |                                              |
| CH MARK<br>14RKED "SD CITY ENGR." IN 3/4"                                                                                                                          | SCALE                              | Office      | Designed By                                                           | Drawn | Ву               | Checked By                                                                                                | Plans Originally Approv                                              | /ed:                                         |
| ST OF INTX OF MAIN ST. & HERITAGE<br>MOUNTAIN 100' EASTERLY OF<br>0' HIGH BOULDER & 1700' SOUTHERLY<br>DRAGE FACILITY. (PT# 1359 PER R.O.S.<br>1629 319' (NAVD'88) | Horizontal<br> " = 40'<br>Vertical | - Field     | The D                                                                 |       | upervisio<br>ate | 2/3/23                                                                                                    | Approved:<br>Tiffany Allen<br>Director of Development Services or de |                                              |

LI- | E

| IRON PIPE.                                                                                      |            |              |                  |                    |        |                              |
|-------------------------------------------------------------------------------------------------|------------|--------------|------------------|--------------------|--------|------------------------------|
| 1.5 MILES EAST OF INTX OF MAIN ST. & HERITAGE                                                   | Horizontal | Field        | Plans Prepare    | d Under Supervisio | on Of  |                              |
| RD. ON ROCK MOUNTAIN 100' EASTERLY OF                                                           | " = 40'    | Field        |                  |                    | 2/3/23 | Approved:                    |
| PROMINENT 10' HIGH BOULDER & 1700' SOUTHERLY<br>OF WATER STORAGE FACILITY. (PT# 1359 PER R.O.S. |            | <b>—</b> (0) | 1 h pl           | Date               |        | Tiffany Allen                |
| 14841) ELEV=629.319' (NAVD'88)                                                                  | N/A        | Traffic      | THOMAS A. PICARD | R.L.A. No          | 4001   | Director of Development Serv |
| , , , , ,                                                                                       |            |              |                  |                    |        |                              |