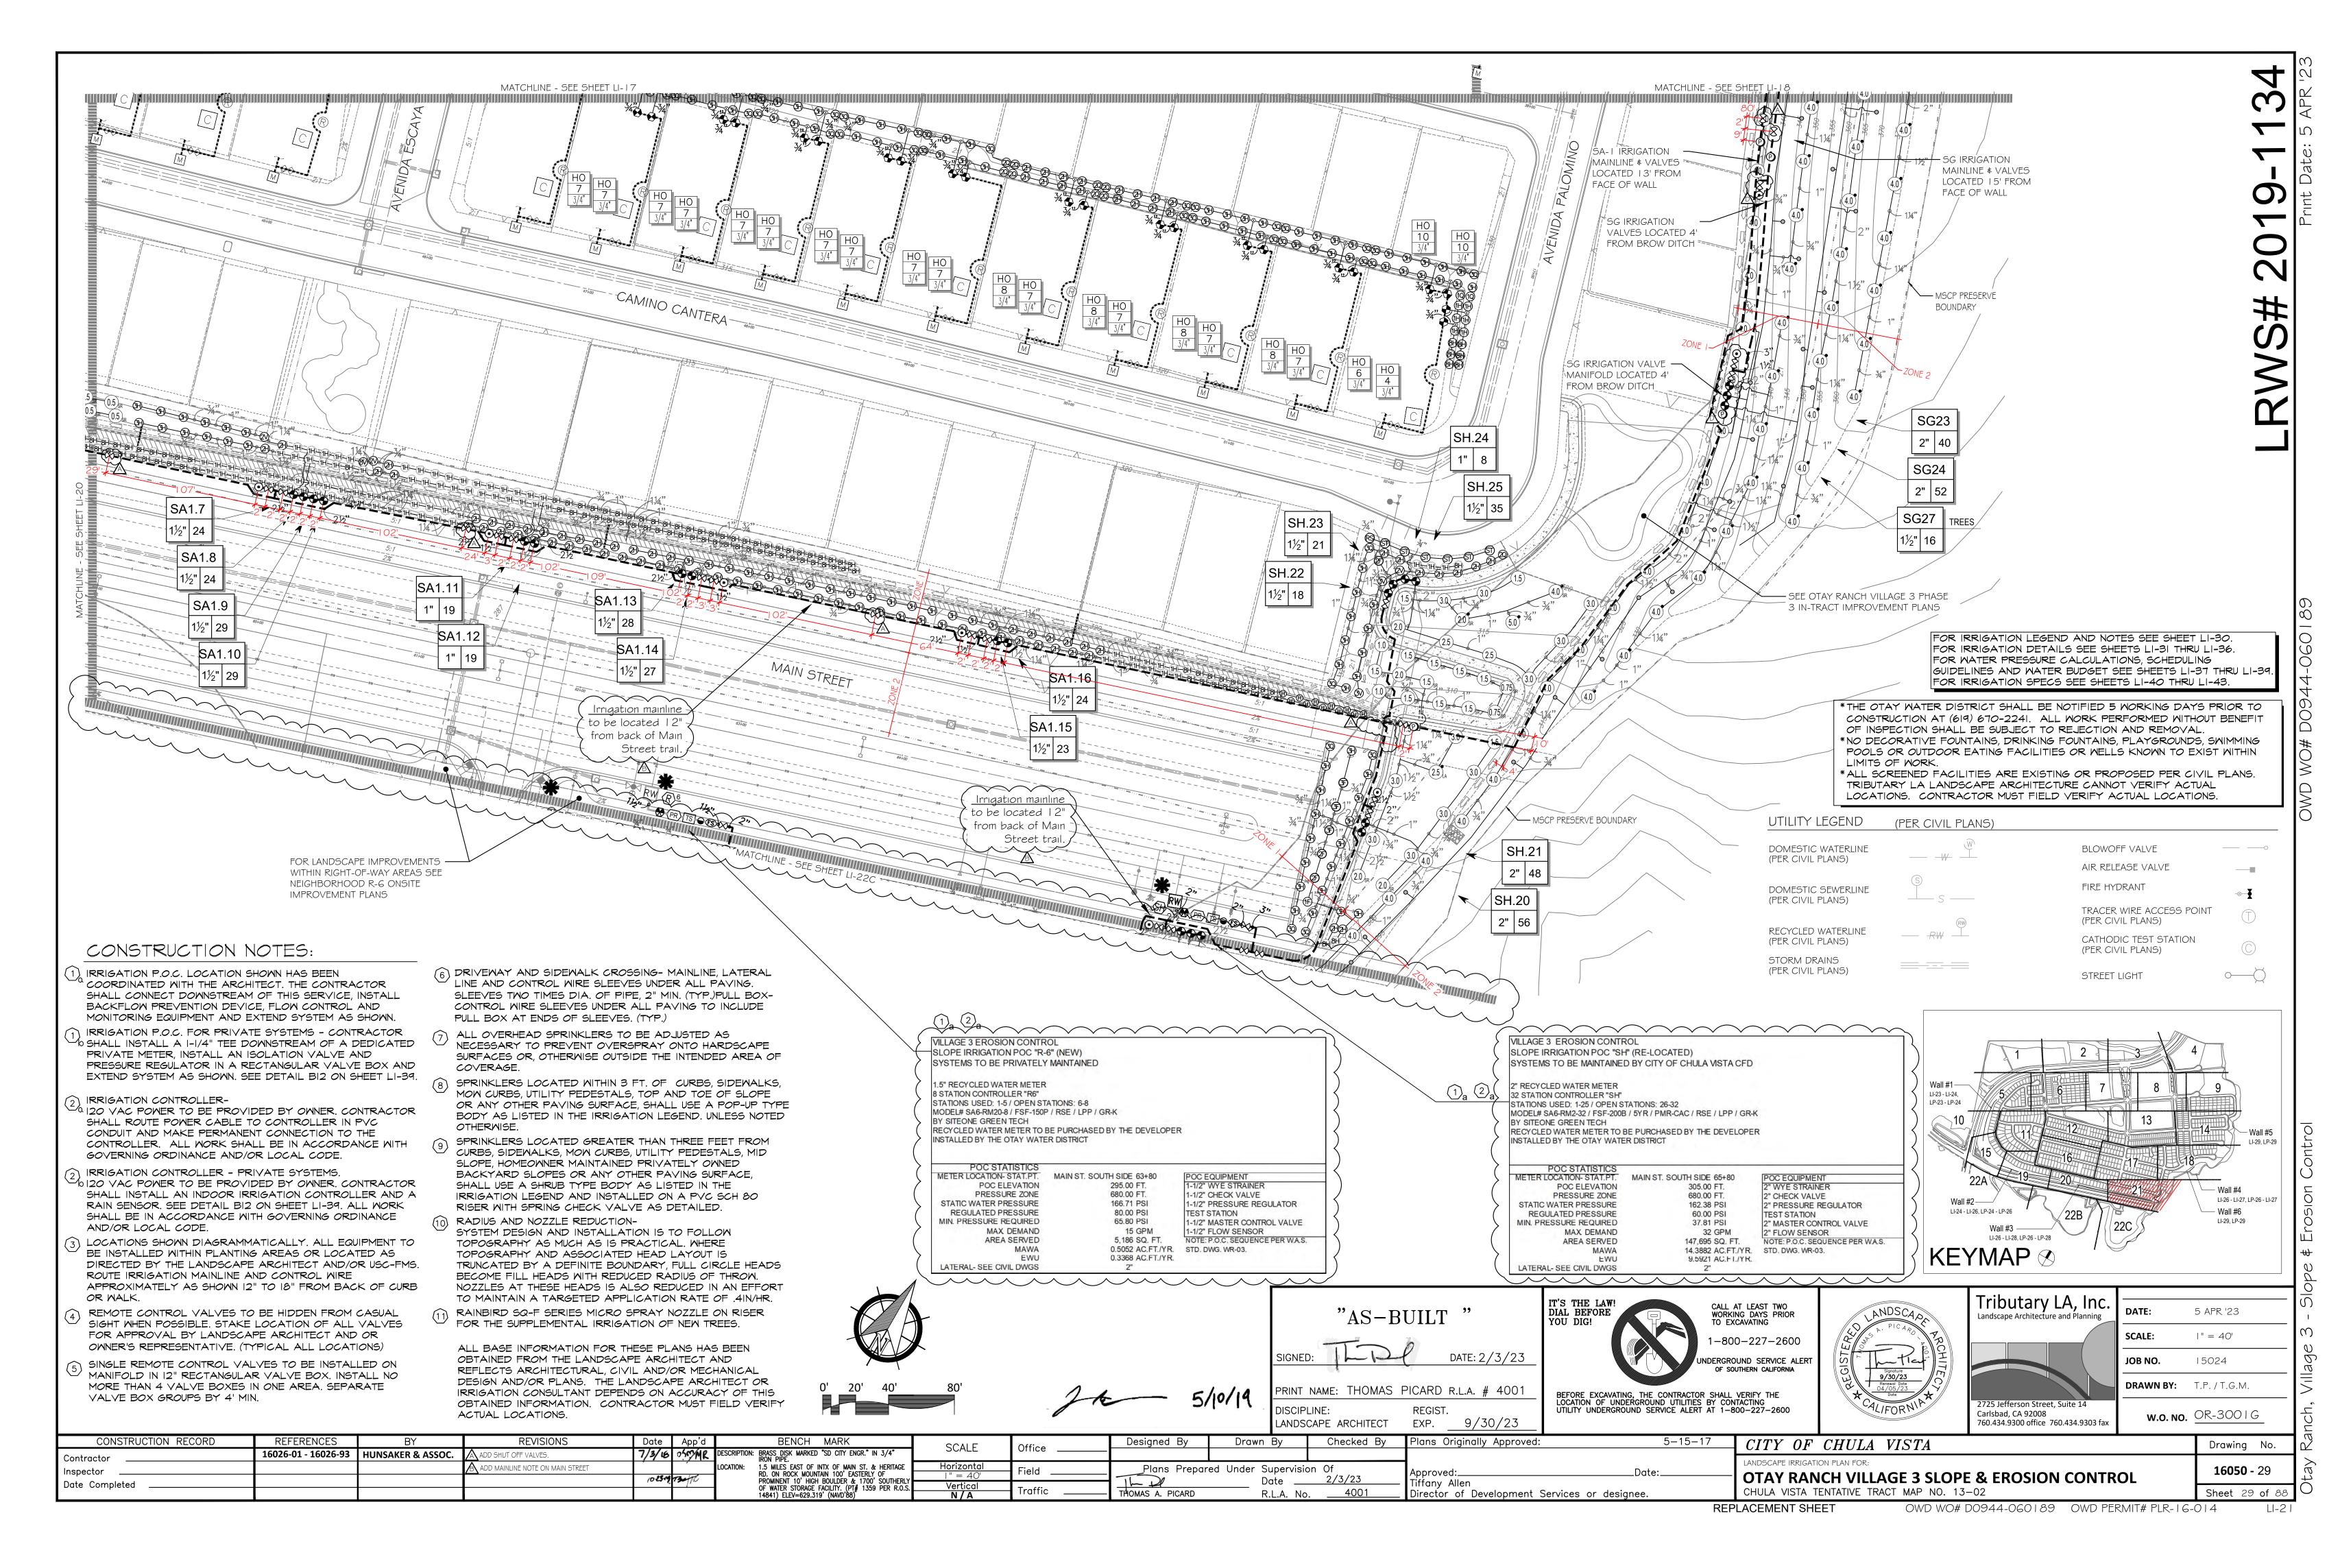

LI- | E

| IRON PIPE.                                                                                      |            |              |                  |                    |        |                              |
|-------------------------------------------------------------------------------------------------|------------|--------------|------------------|--------------------|--------|------------------------------|
| 1.5 MILES EAST OF INTX OF MAIN ST. & HERITAGE                                                   | Horizontal | Field        | Plans Prepare    | d Under Supervisio | on Of  |                              |
| RD. ON ROCK MOUNTAIN 100' EASTERLY OF                                                           | " = 40'    | Field        |                  |                    | 2/3/23 | Approved:                    |
| PROMINENT 10' HIGH BOULDER & 1700' SOUTHERLY<br>OF WATER STORAGE FACILITY. (PT# 1359 PER R.O.S. |            | <b>—</b> (0) | 1 h pl           | Date               |        | Tiffany Allen                |
| 14841) ELEV=629.319' (NAVD'88)                                                                  | N/A        | Traffic      | THOMAS A. PICARD | R.L.A. No          | 4001   | Director of Development Serv |
| , , , , ,                                                                                       |            |              |                  |                    |        |                              |