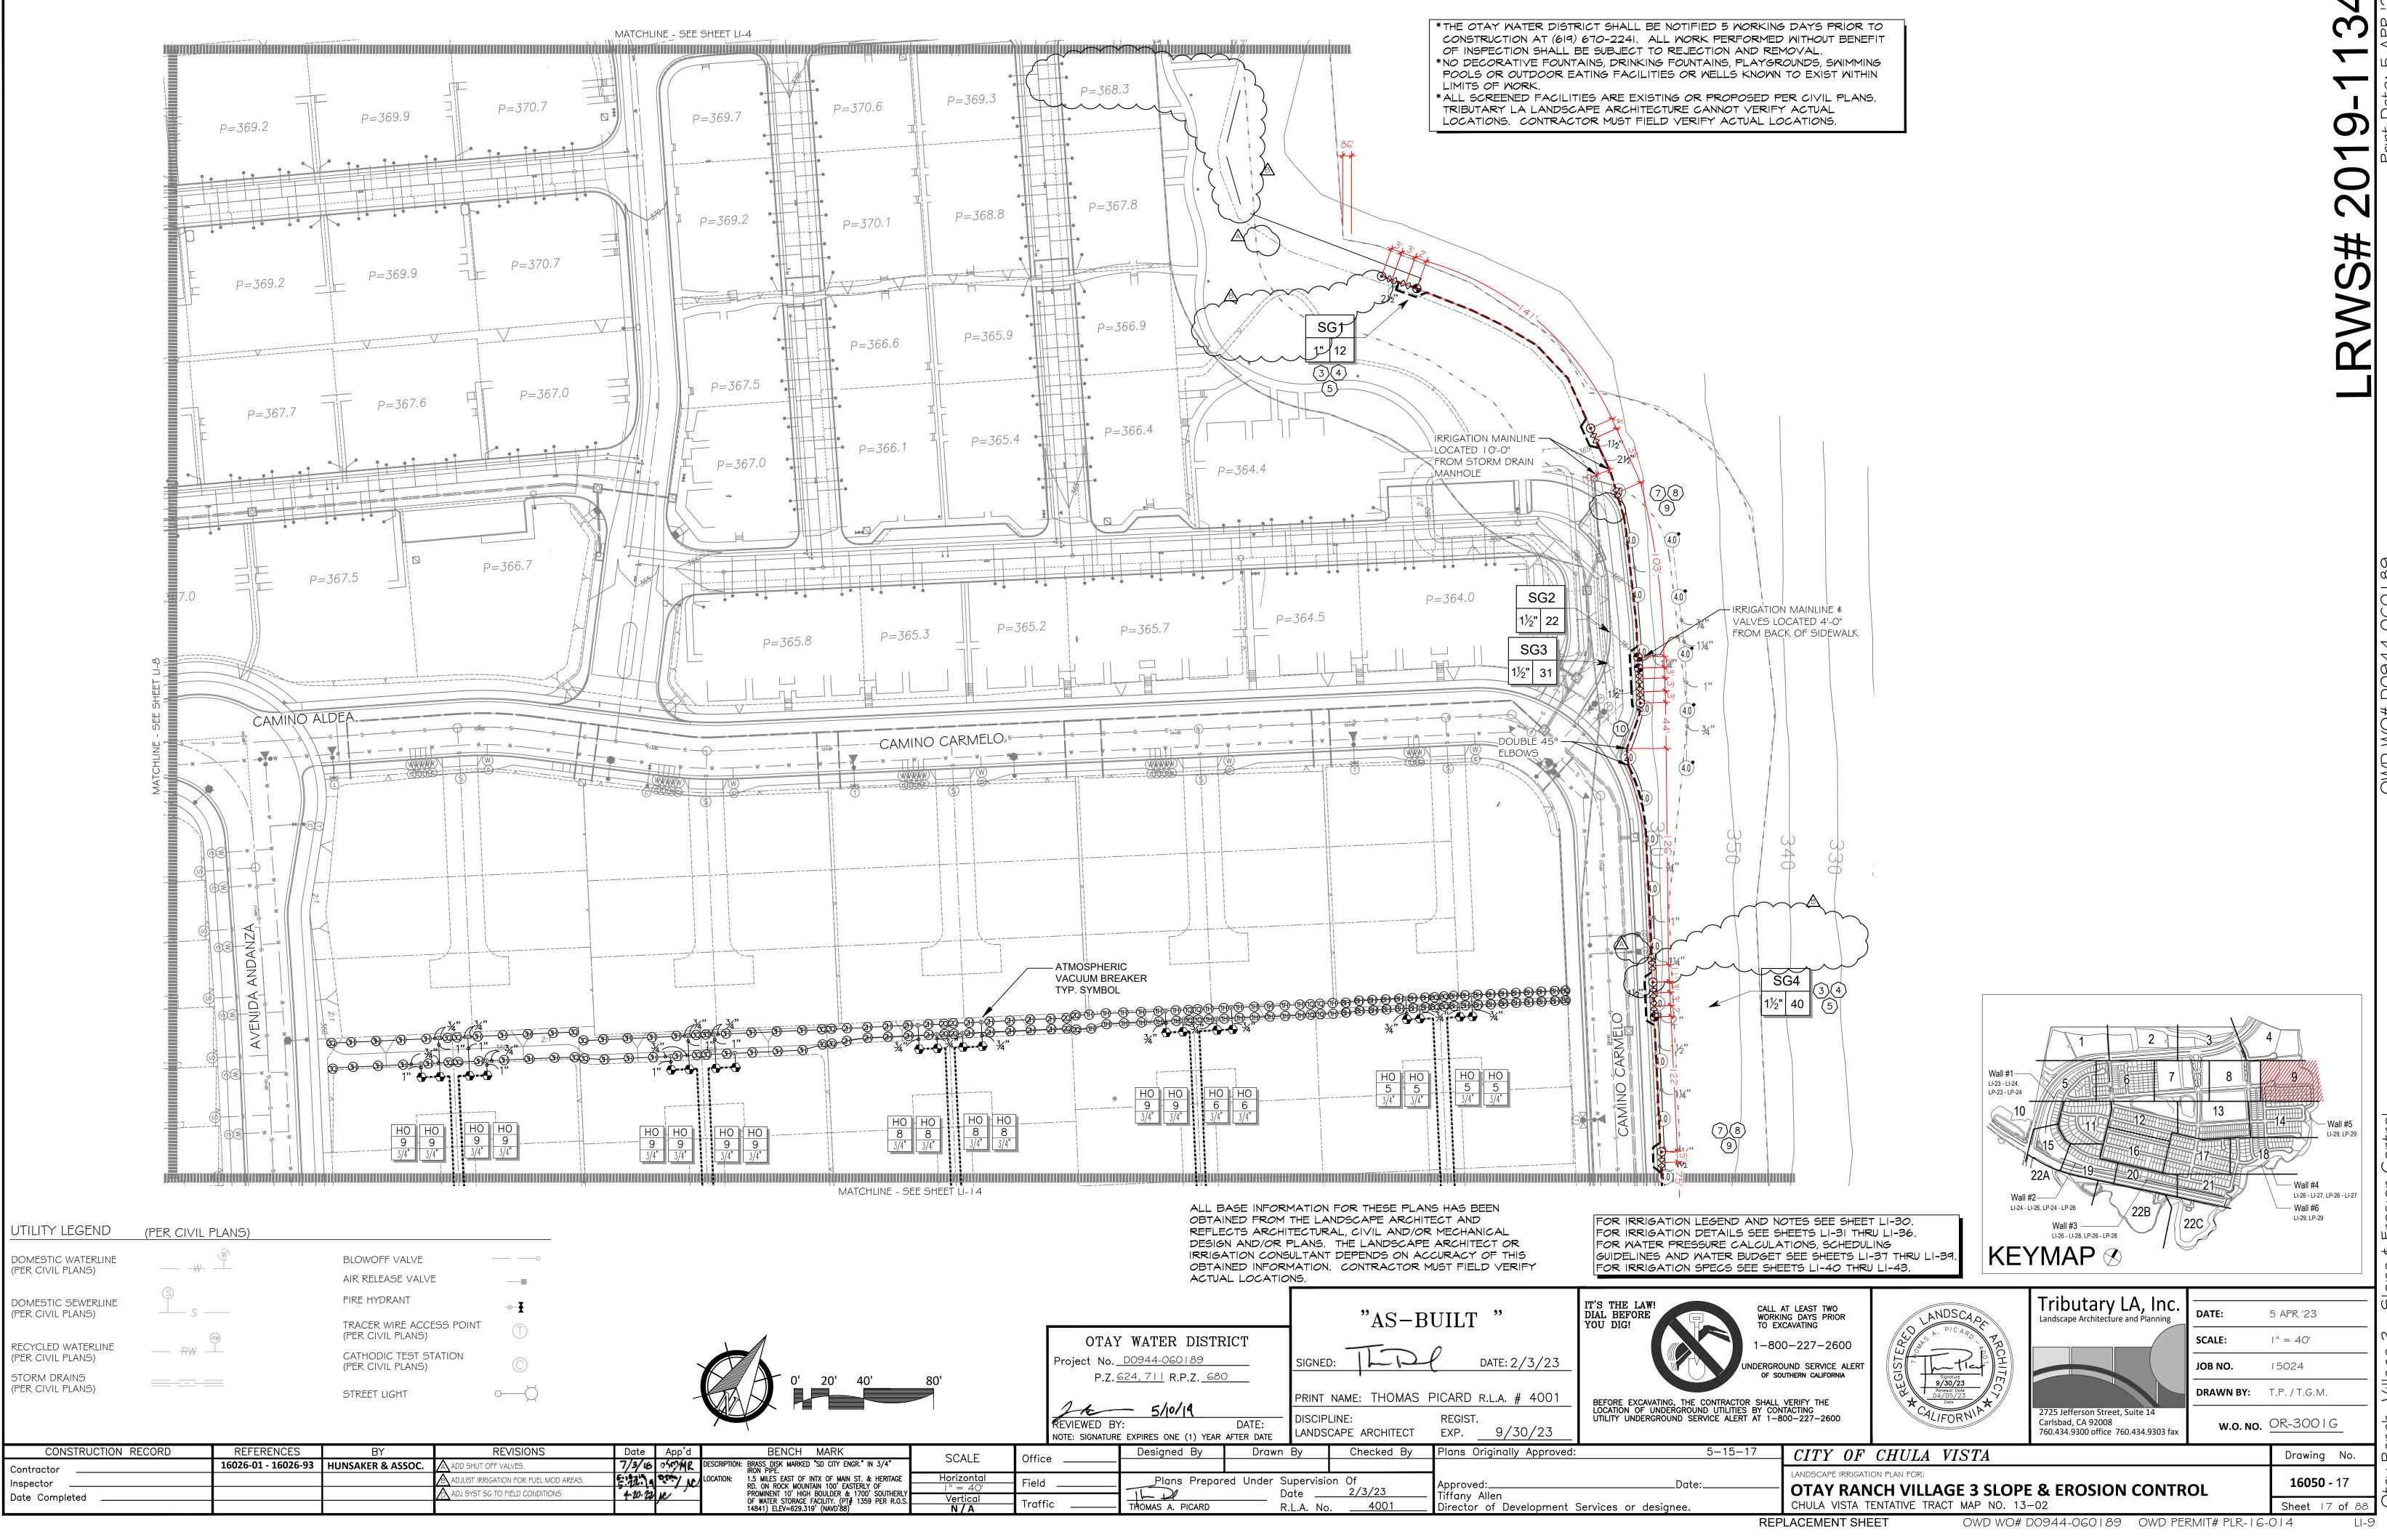

|                                                                                                                                                                    |                                    |             | NFORMATION. CON<br>CATIONS.                                           |       |                  |                                                                                                           |                                                                      | GUIDELINES<br>FOR IRRIG                      |
|--------------------------------------------------------------------------------------------------------------------------------------------------------------------|------------------------------------|-------------|-----------------------------------------------------------------------|-------|------------------|-----------------------------------------------------------------------------------------------------------|----------------------------------------------------------------------|----------------------------------------------|
|                                                                                                                                                                    |                                    |             |                                                                       |       |                  | "AS-B                                                                                                     | UILT "                                                               | IT'S THE LAW<br>DIAL BEFORE<br>YOU DIG!      |
|                                                                                                                                                                    |                                    | Project No. | Y WATER DISTR<br>                                                     |       | SIGNED           |                                                                                                           | DATE: 2/3/23                                                         | <u>;                                    </u> |
| 0' 20' 40'                                                                                                                                                         | 80'                                | REVIEWED B  | REVIEWED BY: DATE:<br>NOTE: SIGNATURE EXPIRES ONE (1) YEAR AFTER DATE |       |                  | PRINT NAME: THOMAS PICARD R.L.A. # 4001<br>DISCIPLINE: REGIST.<br>LANDSCAPE ARCHITECT EXP. <u>9/30/23</u> |                                                                      |                                              |
| CH MARK<br>14RKED "SD CITY ENGR." IN 3/4"                                                                                                                          | SCALE                              | Office      | Designed By                                                           | Drawn | Ву               | Checked By                                                                                                | Plans Originally Approv                                              | /ed:                                         |
| ST OF INTX OF MAIN ST. & HERITAGE<br>MOUNTAIN 100' EASTERLY OF<br>0' HIGH BOULDER & 1700' SOUTHERLY<br>DRAGE FACILITY. (PT# 1359 PER R.O.S.<br>1629 319' (NAVD'88) | Horizontal<br> " = 40'<br>Vertical | - Field     | The D                                                                 |       | upervisio<br>ate | 2/3/23                                                                                                    | Approved:<br>Tiffany Allen<br>Director of Development Services or de |                                              |

LI- | E

| IRON PIPE.                                                                                      |            |              |                  |                    |        |                              |
|-------------------------------------------------------------------------------------------------|------------|--------------|------------------|--------------------|--------|------------------------------|
| 1.5 MILES EAST OF INTX OF MAIN ST. & HERITAGE                                                   | Horizontal | Field        | Plans Prepare    | d Under Supervisio | on Of  |                              |
| RD. ON ROCK MOUNTAIN 100' EASTERLY OF                                                           | " = 40'    | Field        |                  |                    | 2/3/23 | Approved:                    |
| PROMINENT 10' HIGH BOULDER & 1700' SOUTHERLY<br>OF WATER STORAGE FACILITY. (PT# 1359 PER R.O.S. |            | <b>—</b> (0) | 1 h pl           | Date               |        | Tiffany Allen                |
| 14841) ELEV=629.319' (NAVD'88)                                                                  | N/A        | Traffic      | THOMAS A. PICARD | R.L.A. No          | 4001   | Director of Development Serv |
| , , , , ,                                                                                       |            |              |                  |                    |        |                              |