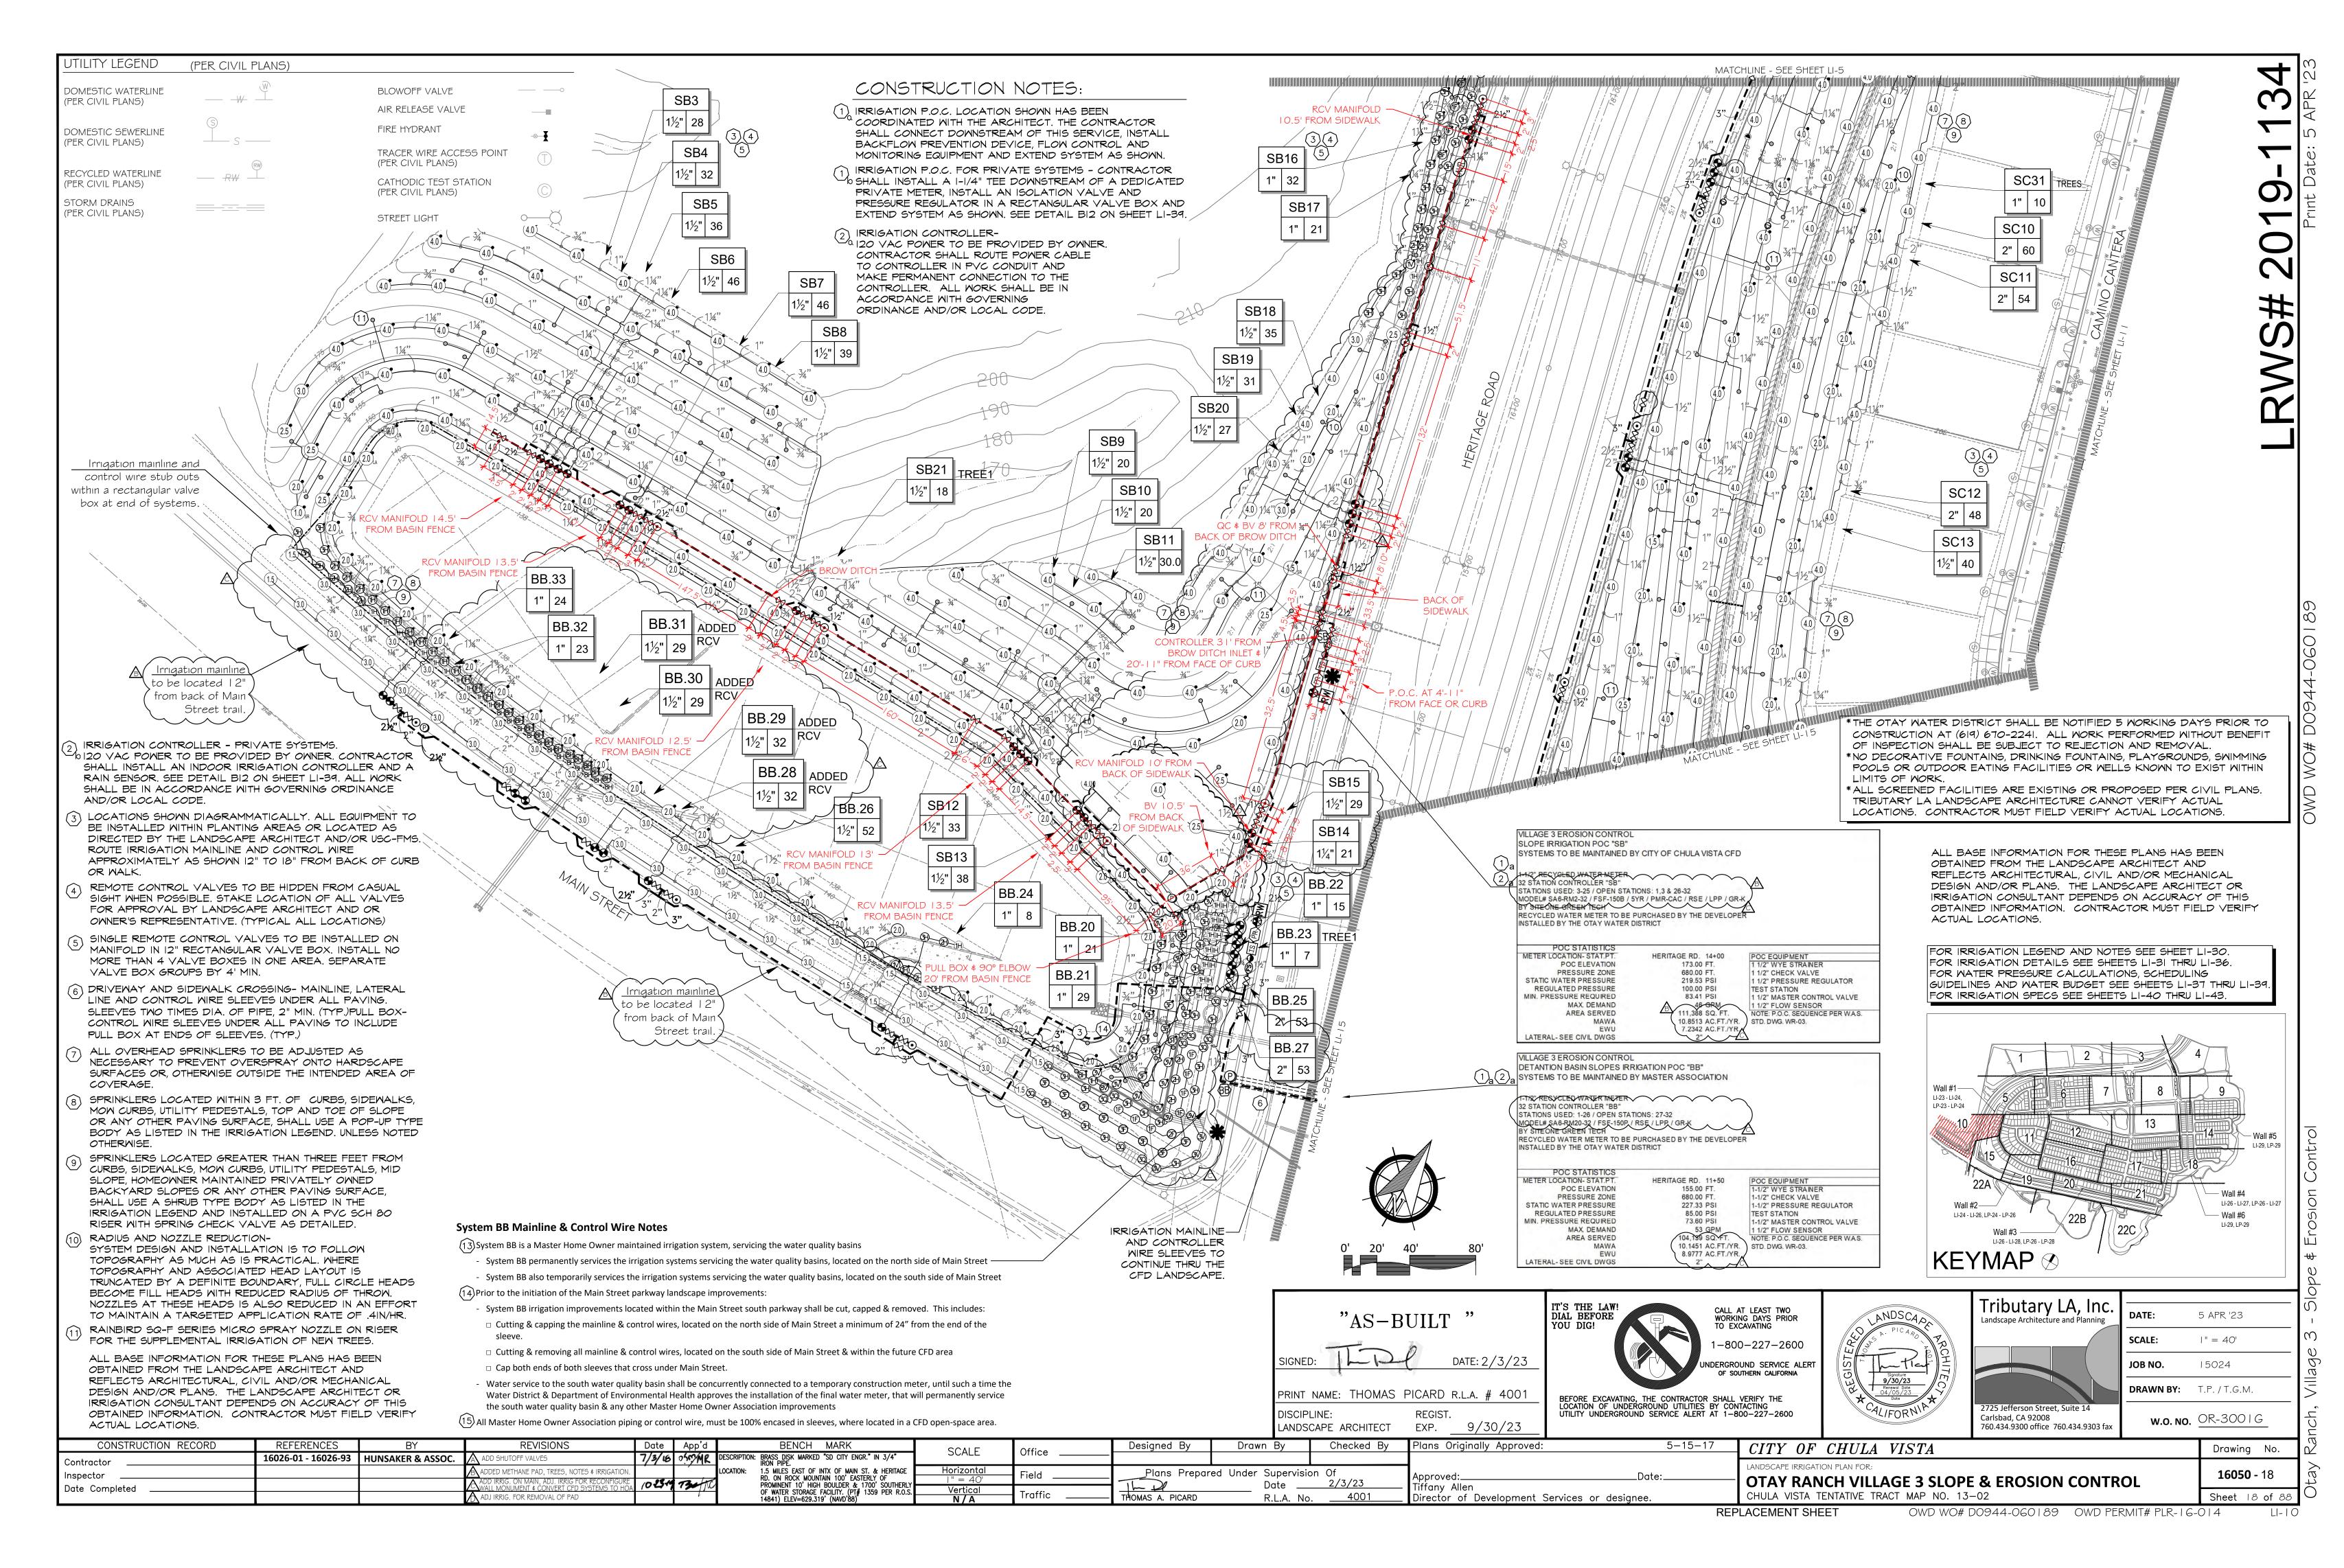

|                                                                                                                                                                    |                                    |             | NFORMATION. CON<br>CATIONS.                                           |       |                  |                                                                                                           |                                                                      | GUIDELINES<br>FOR IRRIG                      |
|--------------------------------------------------------------------------------------------------------------------------------------------------------------------|------------------------------------|-------------|-----------------------------------------------------------------------|-------|------------------|-----------------------------------------------------------------------------------------------------------|----------------------------------------------------------------------|----------------------------------------------|
|                                                                                                                                                                    |                                    |             |                                                                       |       |                  | "AS-B                                                                                                     | UILT "                                                               | IT'S THE LAW<br>DIAL BEFORE<br>YOU DIG!      |
|                                                                                                                                                                    |                                    | Project No. | Y WATER DISTR<br>                                                     |       | SIGNED           |                                                                                                           | DATE: 2/3/23                                                         | <u>;                                    </u> |
| 0' 20' 40'                                                                                                                                                         | 80'                                | REVIEWED B  | REVIEWED BY: DATE:<br>NOTE: SIGNATURE EXPIRES ONE (1) YEAR AFTER DATE |       |                  | PRINT NAME: THOMAS PICARD R.L.A. # 4001<br>DISCIPLINE: REGIST.<br>LANDSCAPE ARCHITECT EXP. <u>9/30/23</u> |                                                                      |                                              |
| CH MARK<br>14RKED "SD CITY ENGR." IN 3/4"                                                                                                                          | SCALE                              | Office      | Designed By                                                           | Drawn | Ву               | Checked By                                                                                                | Plans Originally Approv                                              | /ed:                                         |
| ST OF INTX OF MAIN ST. & HERITAGE<br>MOUNTAIN 100' EASTERLY OF<br>0' HIGH BOULDER & 1700' SOUTHERLY<br>DRAGE FACILITY. (PT# 1359 PER R.O.S.<br>1629 319' (NAVD'88) | Horizontal<br> " = 40'<br>Vertical | - Field     | The D                                                                 |       | upervisio<br>ate | 2/3/23                                                                                                    | Approved:<br>Tiffany Allen<br>Director of Development Services or de |                                              |

LI- | E

| IRON PIPE.                                                                                      |            |              |                  |                    |        |                              |
|-------------------------------------------------------------------------------------------------|------------|--------------|------------------|--------------------|--------|------------------------------|
| 1.5 MILES EAST OF INTX OF MAIN ST. & HERITAGE                                                   | Horizontal | Field        | Plans Prepare    | d Under Supervisio | on Of  |                              |
| RD. ON ROCK MOUNTAIN 100' EASTERLY OF                                                           | " = 40'    | Field        |                  |                    | 2/3/23 | Approved:                    |
| PROMINENT 10' HIGH BOULDER & 1700' SOUTHERLY<br>OF WATER STORAGE FACILITY. (PT# 1359 PER R.O.S. |            | <b>—</b> (0) | 1 h pl           | Date               |        | Tiffany Allen                |
| 14841) ELEV=629.319' (NAVD'88)                                                                  | N/A        | Traffic      | THOMAS A. PICARD | R.L.A. No          | 4001   | Director of Development Serv |
| , , , , ,                                                                                       |            |              |                  |                    |        |                              |