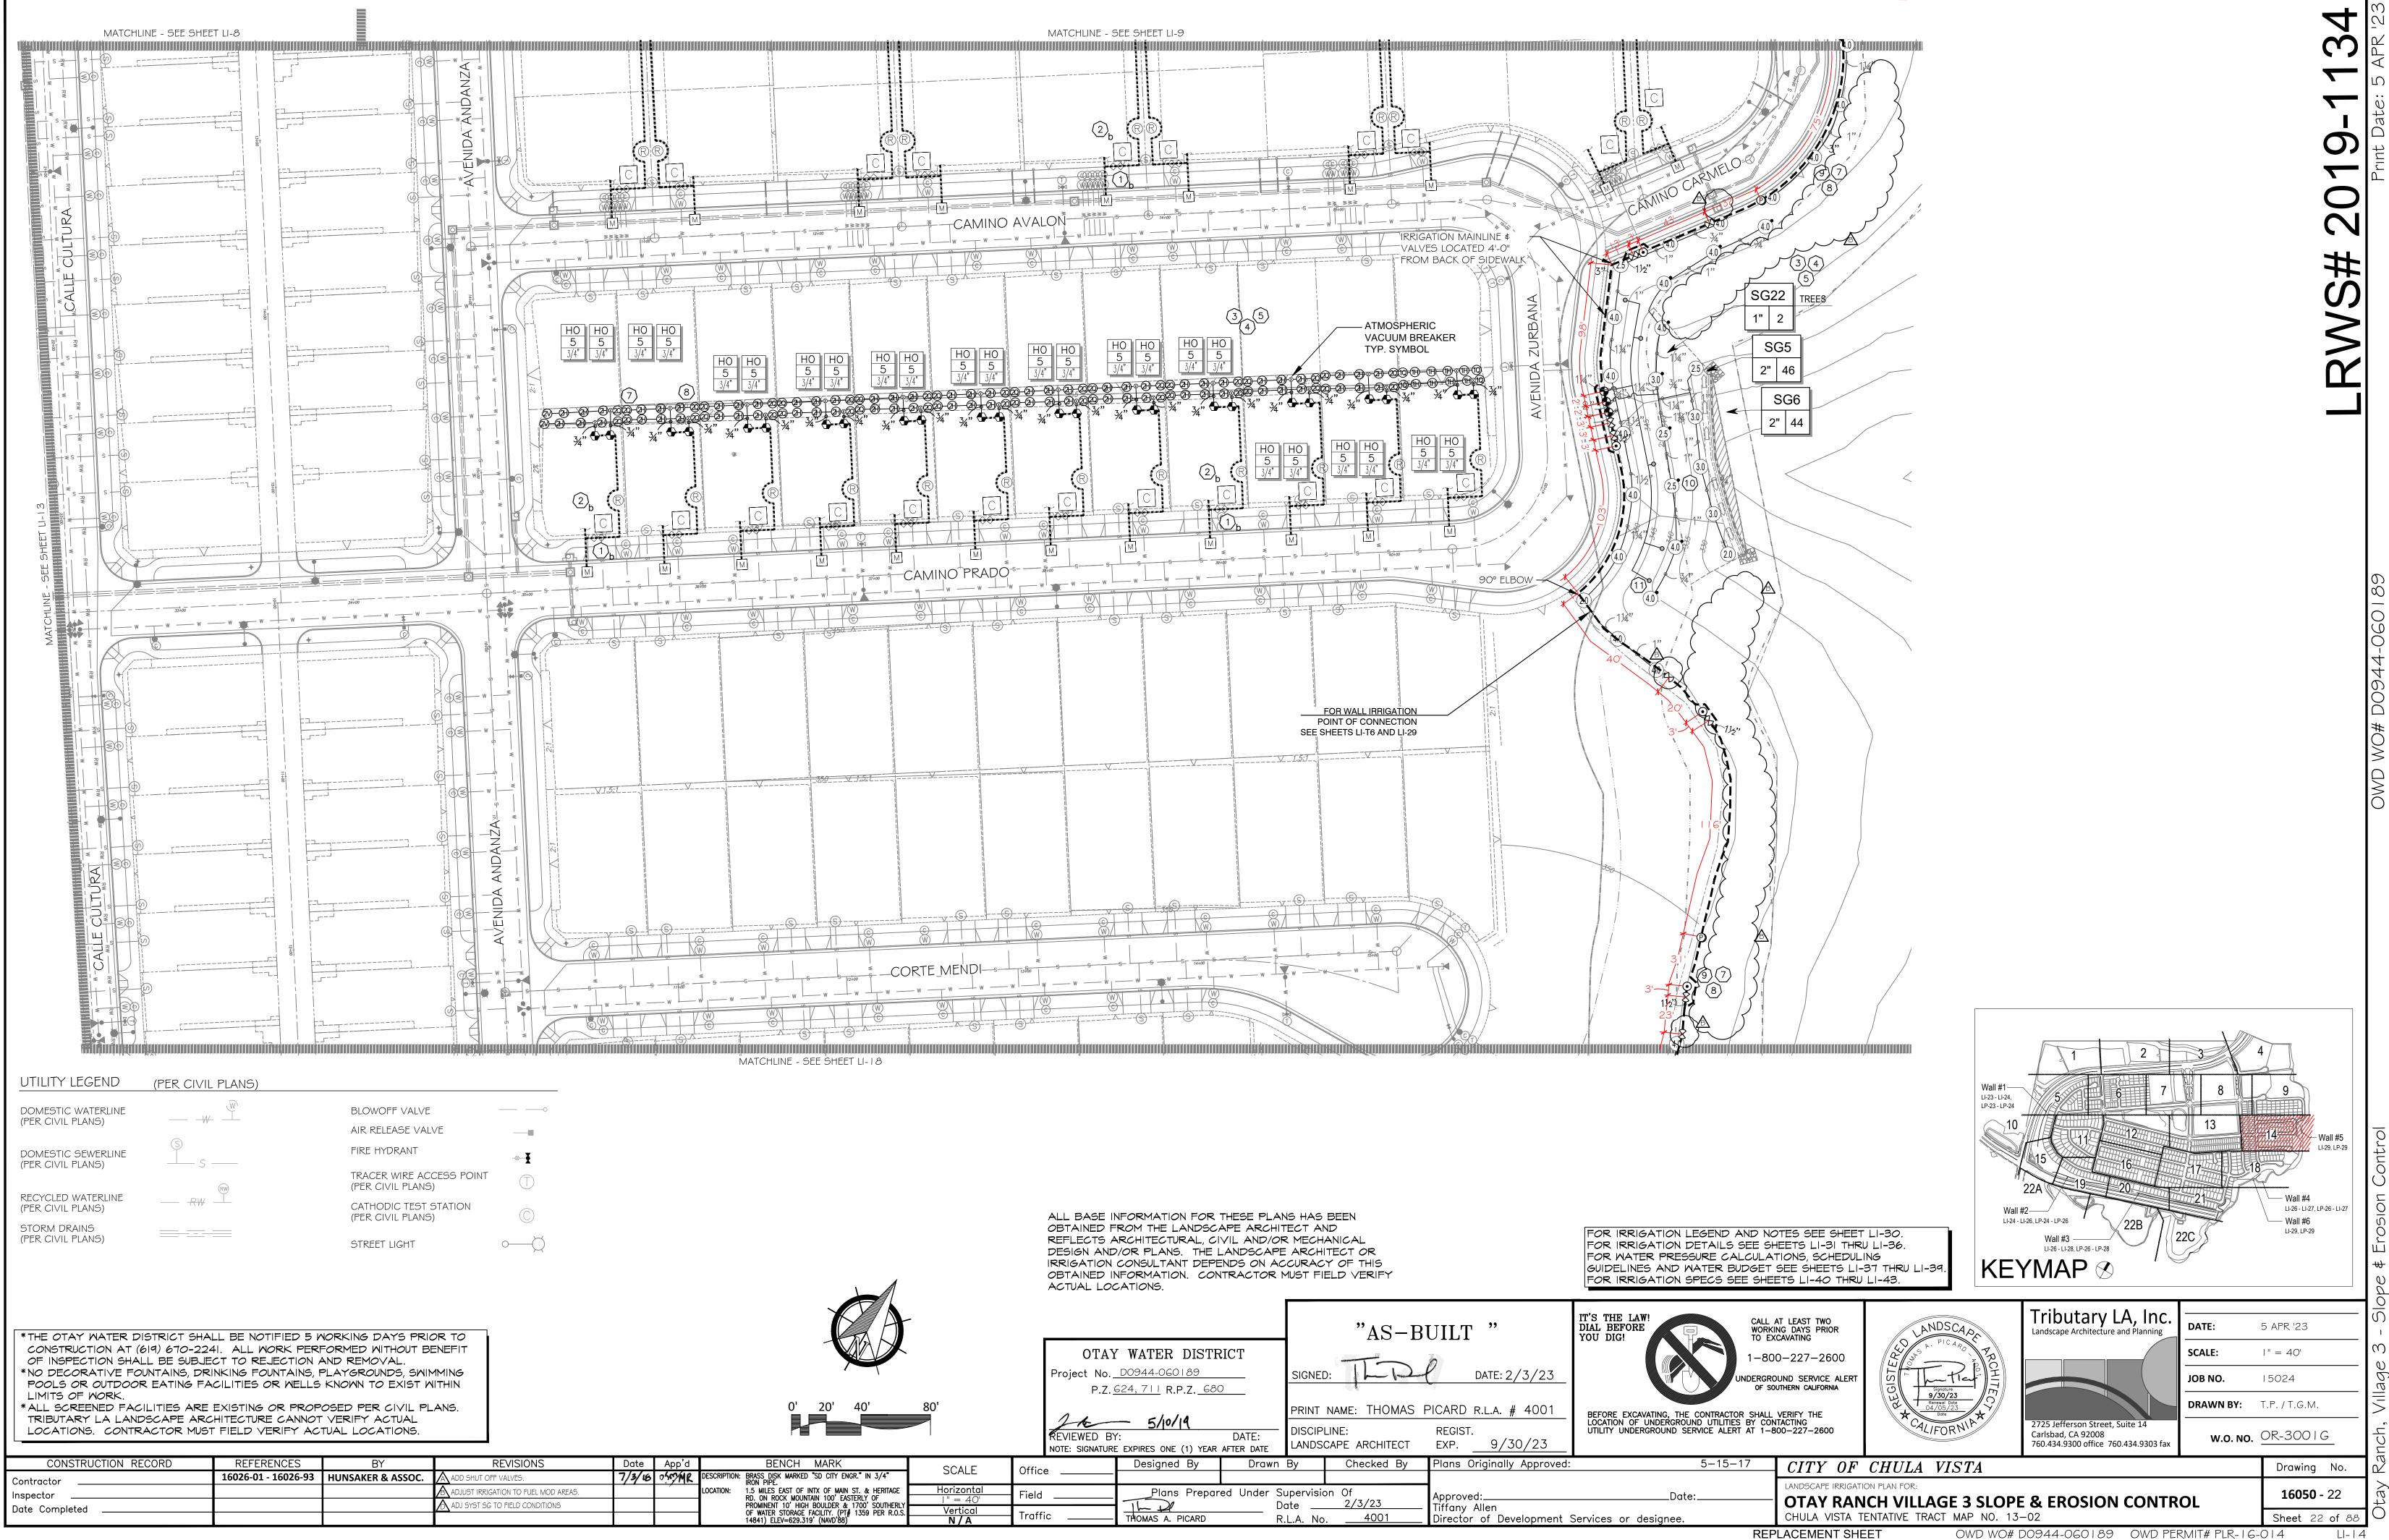

|                                                                                                                                                                    |                                    |             | NFORMATION. CON<br>CATIONS.                                           |       |                  |                                                                                                           |                                                                      | GUIDELINES<br>FOR IRRIG                      |
|--------------------------------------------------------------------------------------------------------------------------------------------------------------------|------------------------------------|-------------|-----------------------------------------------------------------------|-------|------------------|-----------------------------------------------------------------------------------------------------------|----------------------------------------------------------------------|----------------------------------------------|
|                                                                                                                                                                    |                                    |             |                                                                       |       |                  | "AS-B                                                                                                     | UILT "                                                               | IT'S THE LAW<br>DIAL BEFORE<br>YOU DIG!      |
|                                                                                                                                                                    |                                    | Project No. | Y WATER DISTR<br>                                                     |       | SIGNED           |                                                                                                           | DATE: 2/3/23                                                         | <u>;                                    </u> |
| 0' 20' 40'                                                                                                                                                         | 80'                                | REVIEWED B  | REVIEWED BY: DATE:<br>NOTE: SIGNATURE EXPIRES ONE (1) YEAR AFTER DATE |       |                  | PRINT NAME: THOMAS PICARD R.L.A. # 4001<br>DISCIPLINE: REGIST.<br>LANDSCAPE ARCHITECT EXP. <u>9/30/23</u> |                                                                      |                                              |
| CH MARK<br>14RKED "SD CITY ENGR." IN 3/4"                                                                                                                          | SCALE                              | Office      | Designed By                                                           | Drawn | Ву               | Checked By                                                                                                | Plans Originally Approv                                              | /ed:                                         |
| ST OF INTX OF MAIN ST. & HERITAGE<br>MOUNTAIN 100' EASTERLY OF<br>0' HIGH BOULDER & 1700' SOUTHERLY<br>DRAGE FACILITY. (PT# 1359 PER R.O.S.<br>1629 319' (NAVD'88) | Horizontal<br> " = 40'<br>Vertical | - Field     | The D                                                                 |       | upervisio<br>ate | 2/3/23                                                                                                    | Approved:<br>Tiffany Allen<br>Director of Development Services or de |                                              |

LI- | E

| IRON PIPE.                                                                                      |            |              |                  |                    |        |                              |
|-------------------------------------------------------------------------------------------------|------------|--------------|------------------|--------------------|--------|------------------------------|
| 1.5 MILES EAST OF INTX OF MAIN ST. & HERITAGE                                                   | Horizontal | Field        | Plans Prepare    | d Under Supervisio | on Of  |                              |
| RD. ON ROCK MOUNTAIN 100' EASTERLY OF                                                           | " = 40'    | Field        |                  |                    | 2/3/23 | Approved:                    |
| PROMINENT 10' HIGH BOULDER & 1700' SOUTHERLY<br>OF WATER STORAGE FACILITY. (PT# 1359 PER R.O.S. |            | <b>—</b> (0) | 1 h pl           | Date               |        | Tiffany Allen                |
| 14841) ELEV=629.319' (NAVD'88)                                                                  | N/A        | Traffic      | THOMAS A. PICARD | R.L.A. No          | 4001   | Director of Development Serv |
| , , , , ,                                                                                       |            |              |                  |                    |        |                              |