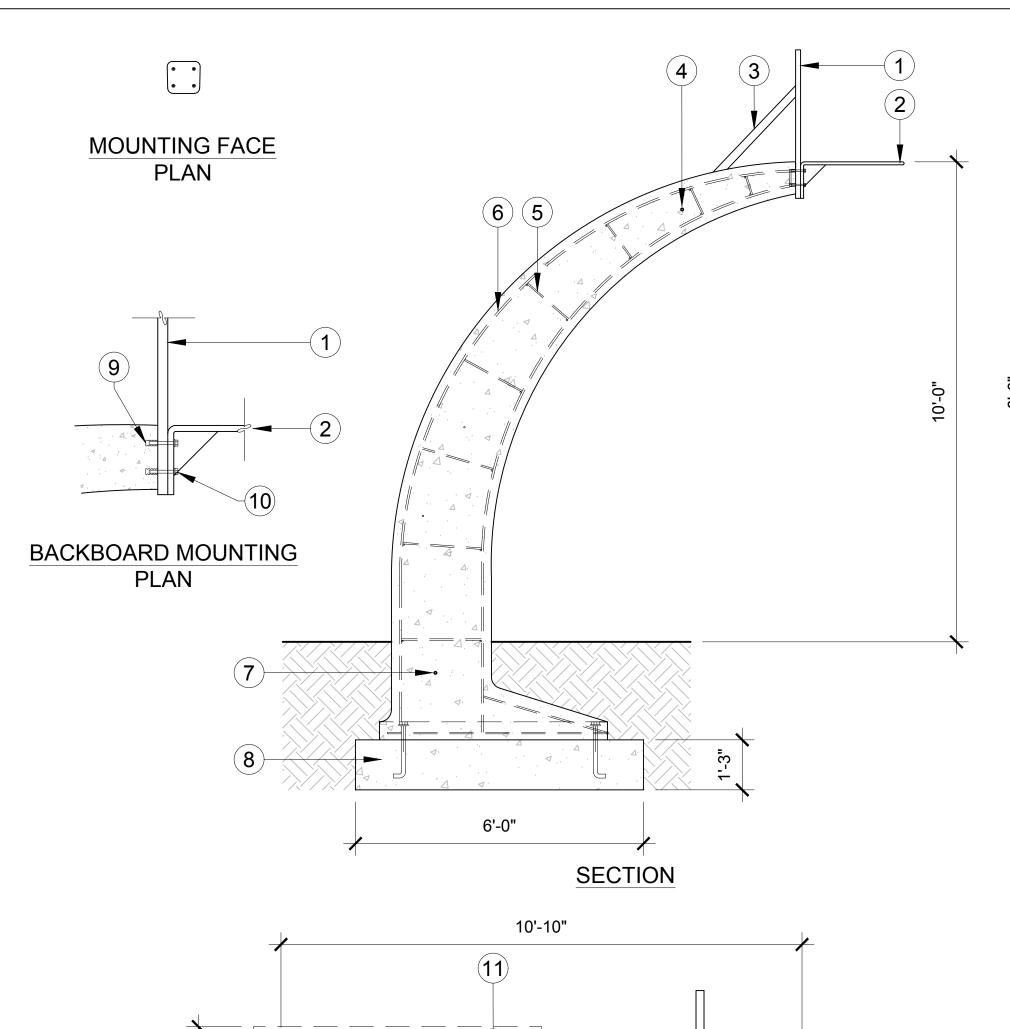

#### 4-BOLT SUB-SURFACE CAISSON FOOTING SECTION NOT TO SCALE

1'-6"

SCALE: 1/2" = 1'-0"

## LEGEND

HORIZONTAL: I.E. N78"21'27"E NAD 83

24 GA 12"STANDING 6 RAFTER BEAM SEAM STEEL ROOF (7) EXTENSION BEAM RIDGE BEAM

(2) 6' BENCHES

5"X5" COLUMN

CONTRACTOR PERMITTING NOTE:

- (4) A-BOLTS FASCIA BEAM
  - 9 BASE PLATE

(10) CONDUIT HOLE

Designed By:

SCALE

HORIZONTAL

1" = 20'

VERTICAL

N/A

Drawn By:

Plans Prepared Under Supervision Of: Date: BROOKE JP. WHALEN BLACK Whole R.L.A No.

(14) 2500 PSI CONCRETE BY CONTRACTOR #3 HORIZONTAL REBAR 6"

O.C. (3) IN TOP 5"

(12) HEX NUT

11) HAND HOLE W/ COVER IF

ELECTRICAL IS REQ'D

WASHER AND BASE PLATE

- - w/ (2) HEX NUTS & 8" MIN EMBED (19) FINISH GRADE SLAB

(16) STUB ELECTRICAL

CONDUIT PER LOCAL

(4)-5/8"X12" A-36 ALL

THREAD A-BOLTS

#### POST. SEE RIGHT FOR FOOTING INFORMATION. COURT PAVING, PER PLANS.

(6) #6 VERTICAL REBAR (21) SEE DETAIL F, SHEET LC-09.

(20) CONCRETE FOOTING AT

SKATESTOPPERS. (2) TOTAL ON EACH SIDE OF BENCH. MODEL: FR 0.12

#### C. CONTRACTOR SHALL PROVIDE D. INSTALL PER MANUFACTURER'S

SPECIFICATIONS.