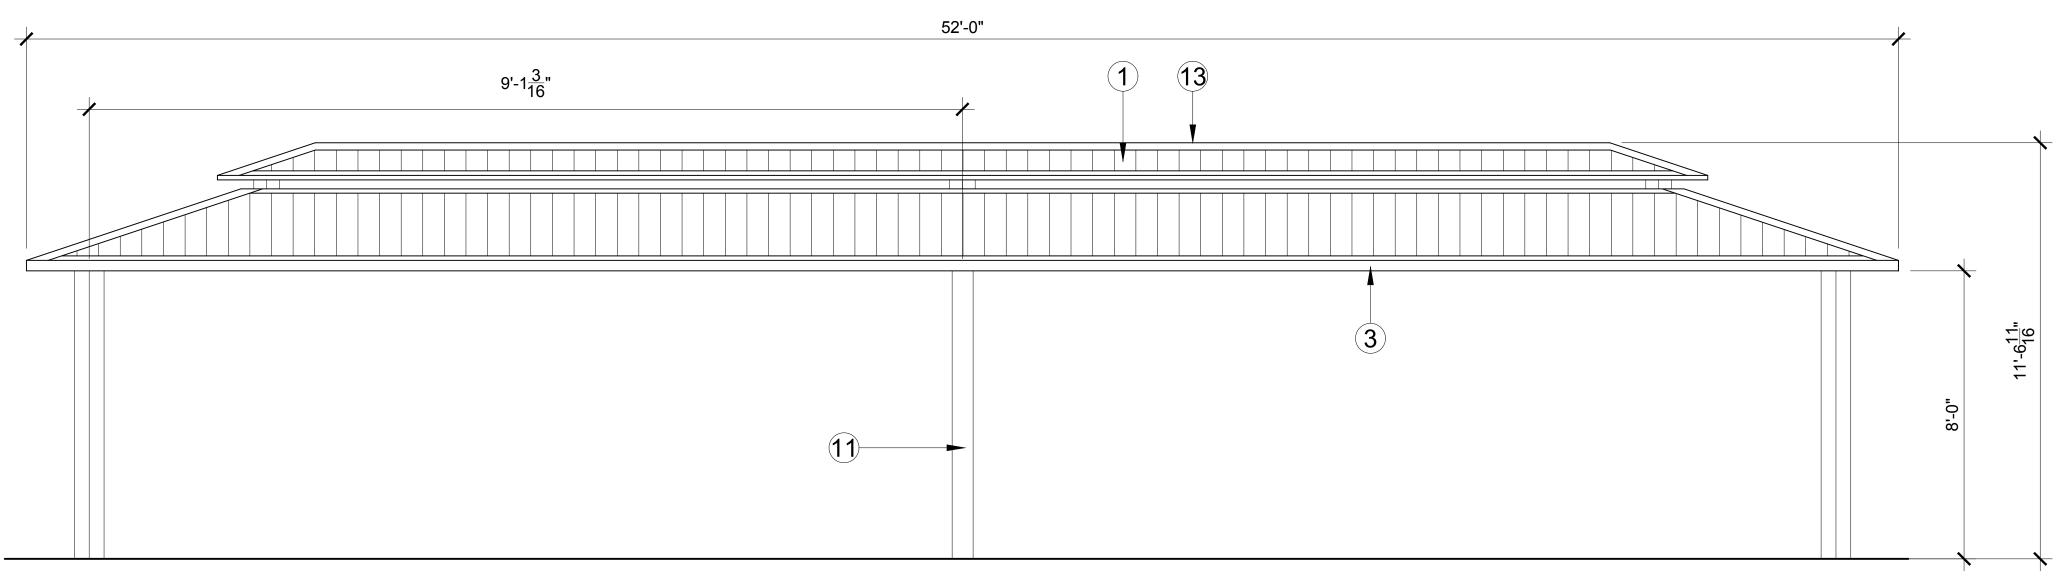

#### NOTES:

- 1. 16' X 52' "SCOTTSDALE" SHADE SHELTER BY CLASSIC RECREATION SYSTEMS, INC.
- INSTALL PER MANUFACTURER'S SPECIFICATIONS.
   CONTRACTOR SHALL PROVIDE SHOP DRAWINGS.
- 4. REFER TO FINISH AND MATERIALS SCHEDULE FOR COLOR AND FINISH OF STRUCTURE

**ELEVATION** 

SCALE: 3/8" = 1'-0"

16'-0"

END ELEVATION SCALE: 3/8" = 1'-0"

# A SHADE SHELTER SECTION

SCALE: SEE ABOVE

| AS BUILT                                                                    | UTIL                       | lty note                                                                                                                                                                  | LANDS O                                                                                                                                                                                                                                                                                                                                                                                                                                                                                                                                                                                                                                                                                                                                                                                                                                                                                                                                                                                                                                                                                                                                                                                                                                                                                                                                                                                                                                                                                                                                                                                                                                                                                                                                                                                                                                                                                                                                                                                                                                                                                                                        | IHALEN OCH                          |                     |                              |                                 |            | CONSULTANT                                         |                  | BID DOCUMENTS - SEPTEMBER 29, 2021                  | LANDSCAPE DWG NO         |
|-----------------------------------------------------------------------------|----------------------------|---------------------------------------------------------------------------------------------------------------------------------------------------------------------------|--------------------------------------------------------------------------------------------------------------------------------------------------------------------------------------------------------------------------------------------------------------------------------------------------------------------------------------------------------------------------------------------------------------------------------------------------------------------------------------------------------------------------------------------------------------------------------------------------------------------------------------------------------------------------------------------------------------------------------------------------------------------------------------------------------------------------------------------------------------------------------------------------------------------------------------------------------------------------------------------------------------------------------------------------------------------------------------------------------------------------------------------------------------------------------------------------------------------------------------------------------------------------------------------------------------------------------------------------------------------------------------------------------------------------------------------------------------------------------------------------------------------------------------------------------------------------------------------------------------------------------------------------------------------------------------------------------------------------------------------------------------------------------------------------------------------------------------------------------------------------------------------------------------------------------------------------------------------------------------------------------------------------------------------------------------------------------------------------------------------------------|-------------------------------------|---------------------|------------------------------|---------------------------------|------------|----------------------------------------------------|------------------|-----------------------------------------------------|--------------------------|
| DATE  SIGNATURE R.L.A. No  Printed Name  My Registration Expires Discipline | RECORD DATA AT THEIR APPRO | ON THESE PLANS ARE PLOTTED FROM  EXIMATE LOCATIONS. UNDERGROUND  AVE NOT BEEN REPORTED OR ARE NOT  HALL VERIFY THE LOCATION OF ALL PERTINE  TO THE START OF CONSTRUCTION. | Superior Sup |                                     |                     |                              |                                 |            | 3916 Norm<br>San Diego,<br>619.294.44<br>www.ktua. | CA 92103<br>77   | CONSTRUCTION DETAILS                                | LC-06  W.O. NO. PRK-0330 |
| CONSTRUCTION RECORD                                                         | REFERENCES By              | REVISIONS                                                                                                                                                                 | Date App'd                                                                                                                                                                                                                                                                                                                                                                                                                                                                                                                                                                                                                                                                                                                                                                                                                                                                                                                                                                                                                                                                                                                                                                                                                                                                                                                                                                                                                                                                                                                                                                                                                                                                                                                                                                                                                                                                                                                                                                                                                                                                                                                     | DATUMS  VERTICAL: 446.361 (NAVD 88) | SCALE<br>HORIZONTAL | Designed By: Draw            | n By: Checked By: S             | Submitted: | APPROVED BY:                                       | DATE:            | CITY OF CHULA VISTA DEVELOPMENT SERVICES DEPARTMENT |                          |
| INSPECTOR:                                                                  | # 15350<br>. #'S 16022     |                                                                                                                                                                           |                                                                                                                                                                                                                                                                                                                                                                                                                                                                                                                                                                                                                                                                                                                                                                                                                                                                                                                                                                                                                                                                                                                                                                                                                                                                                                                                                                                                                                                                                                                                                                                                                                                                                                                                                                                                                                                                                                                                                                                                                                                                                                                                | HORIZONTAL: I.E. N78"21'27"E NAD 83 | 1" = 20' VERTICAL   | Plans Prepared Under Supervi | ion Of: Date: <u>09/14/2021</u> | Ву:        |                                                    |                  | GROVE PARK                                          | 19010-07                 |
| DATE COINT LETED.                                                           | . # 3 10022                |                                                                                                                                                                           |                                                                                                                                                                                                                                                                                                                                                                                                                                                                                                                                                                                                                                                                                                                                                                                                                                                                                                                                                                                                                                                                                                                                                                                                                                                                                                                                                                                                                                                                                                                                                                                                                                                                                                                                                                                                                                                                                                                                                                                                                                                                                                                                |                                     | N/A                 | BROOKE JP. WHALEN            | <b>11(holor</b> a.L.A No5175 C  | Office:    | DIRECTOR OF DEVELOPMENT SERV                       | ICES OR DESIGNEE | CHULA VISTA, TRACT NO. 06-05                        | SHEET 07 OF 48           |