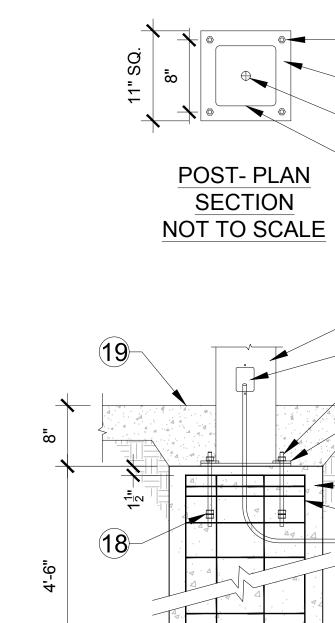

#### 4-BOLT SUB-SURFACE CAISSON FOOTING SECTION NOT TO SCALE

1'-6"

SCALE: 1/2" = 1'-0"

## LEGEND

HORIZONTAL: I.E. N78"21'27"E NAD 83

24 GA 12"STANDING 6 RAFTER BEAM SEAM STEEL ROOF (7) EXTENSION BEAM RIDGE BEAM

(2) 6' BENCHES

5"X5" COLUMN

CONTRACTOR PERMITTING NOTE:

- (4) A-BOLTS FASCIA BEAM
  - 9 BASE PLATE

(10) CONDUIT HOLE

Designed By:

SCALE

HORIZONTAL

1" = 20'

VERTICAL

N/A

Drawn By:

Plans Prepared Under Supervision Of: Date: BROOKE JP. WHALEN BLACK Whole R.L.A No.

(14) 2500 PSI CONCRETE BY CONTRACTOR #3 HORIZONTAL REBAR 6"

O.C. (3) IN TOP 5"

(12) HEX NUT

11) HAND HOLE W/ COVER IF

ELECTRICAL IS REQ'D

WASHER AND BASE PLATE

- - w/ (2) HEX NUTS & 8" MIN EMBED (19) FINISH GRADE SLAB

(16) STUB ELECTRICAL

CONDUIT PER LOCAL

(4)-5/8"X12" A-36 ALL

THREAD A-BOLTS

#### POST. SEE RIGHT FOR FOOTING INFORMATION. COURT PAVING, PER PLANS.

(6) #6 VERTICAL REBAR (21) SEE DETAIL F, SHEET LC-09.

(20) CONCRETE FOOTING AT

SKATESTOPPERS. (2) TOTAL ON EACH SIDE OF BENCH. MODEL: FR 0.12