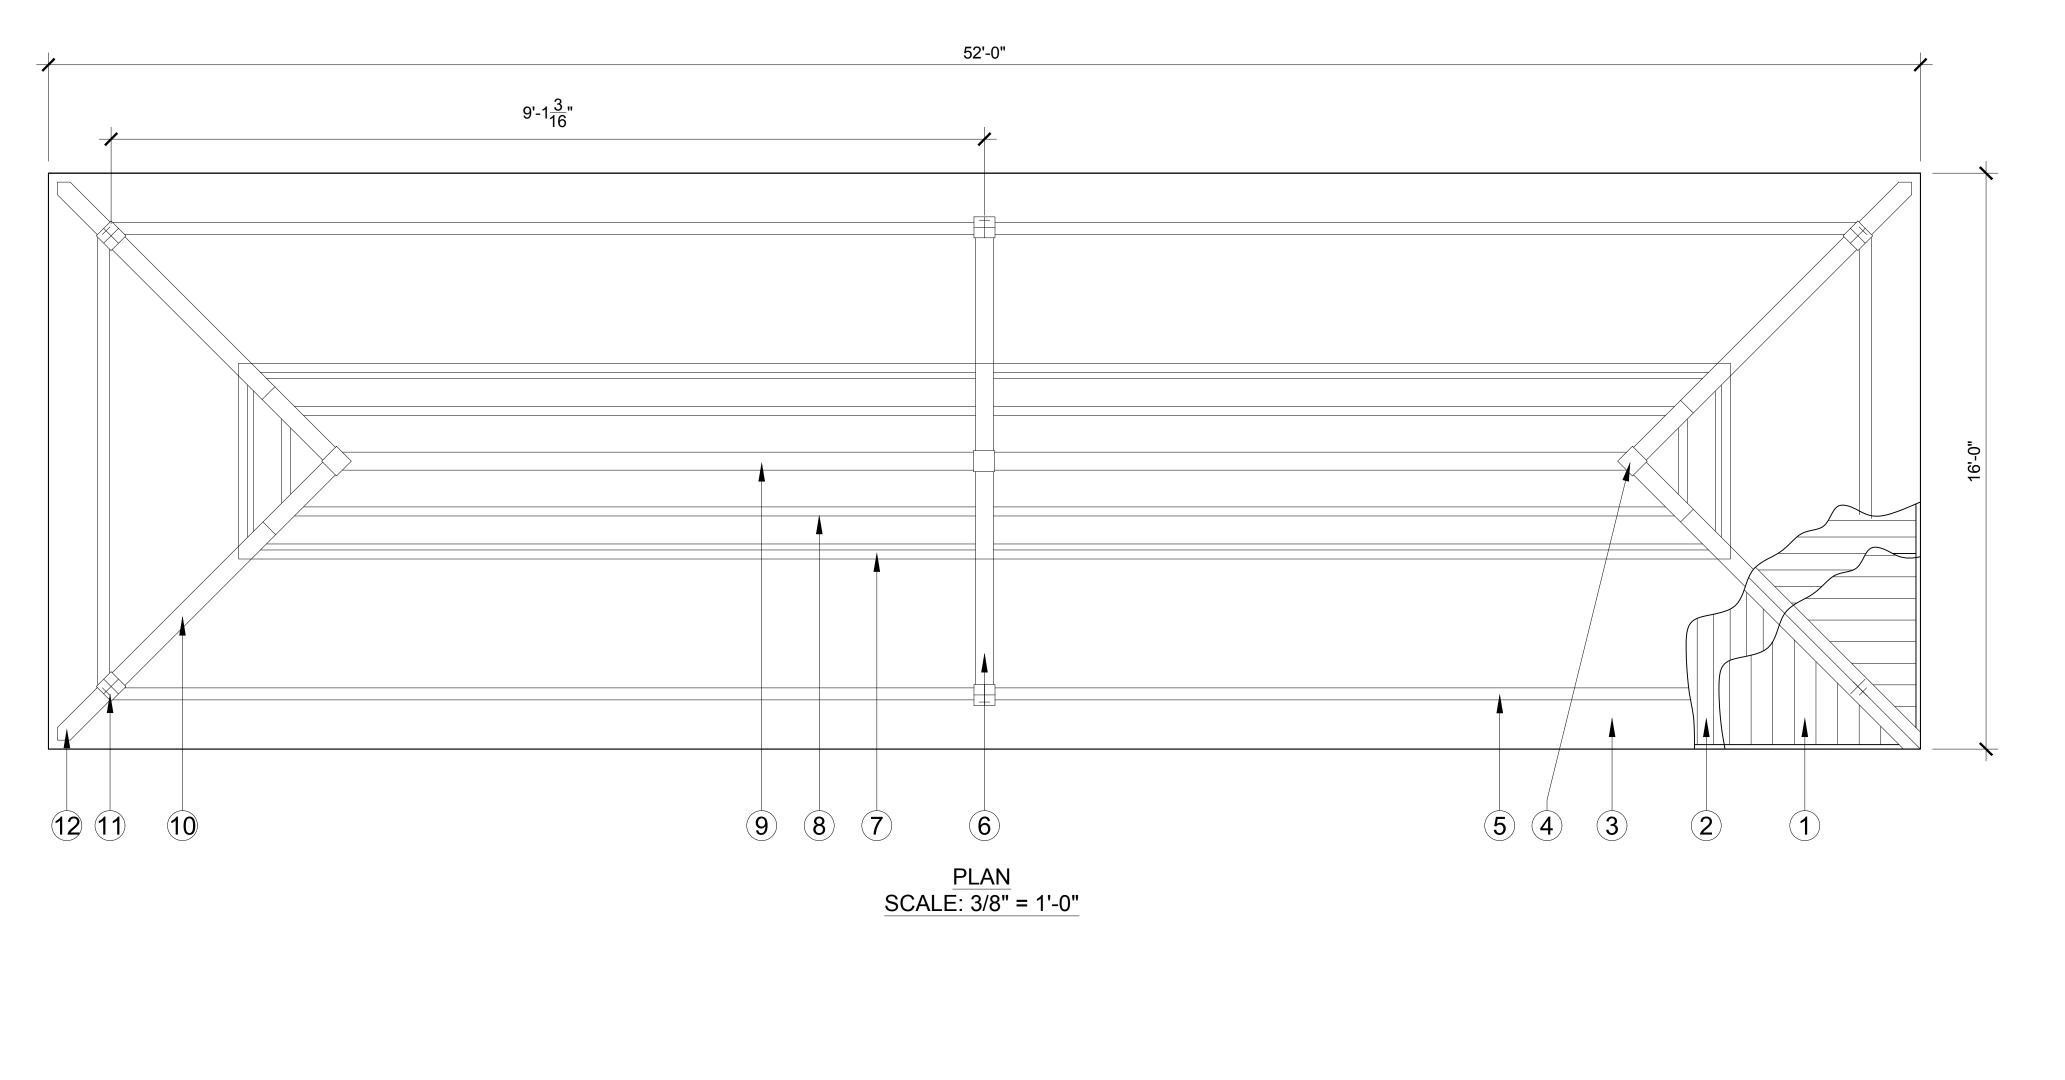

# 14 15 16 PLAN

PLAN NOT TO SCALE

SECTION NOT TO SCALE

#### LEGEND

- 1 24 GA HR-36 STEEL ROOF
  2 2"X6" T&G
  3 24 GA FASCIA TRIM
  4 COMPRESSION RING
  5 PERIMETER BEAM #1
  6 RAFTER
  2 WASHER & BASE PLATE
  7 MID BEAM
  15 ELECTRICAL CONDUIT
  16 A-BOLT HOLE
  17 7"X7" COLUMN
  18 HAND HOLE WITH COVER
  19 HEX NUT
  20 WASHER & BASE PLATE
  21 #3 HORIZONTAL REBARD
- TIES, 6" O.C. (3) IN TOP 5"

  8 PERIMETER BEAM #2

  22 2500 PSI CONCRETE
  FOOTING
- 10 MAIN BEAM
  23 (6) #4 VERTICAL REBAR
  24 STUB ELECTRICAL
- 11 7"X7" COLUMN

  CONDUIT

  (12) EXTENSION BEAM

  (25) 5"X12" A-36 ALL THREAD A-BOLT w/ (2) HEX NUTS
- 13 SECOND TIER & 8" MIN EMBED BY CONTRACTOR

# 14) BASE PLATE 26 FINISH GRADE

#### NOTES:

- 1. 16' X 52' "SCOTTSDALE" SHADE SHELTER BY CLASSIC RECREATION SYSTEMS, INC.
- INSTALL PER MANUFACTURER'S SPECIFICATIONS.
   CONTRACTOR SHALL PROVIDE SHOP DRAWINGS.
- 4. REFER TO FINISH AND MATERIALS SCHEDULE FOR COLOR AND FINISH OF STRUCTURE