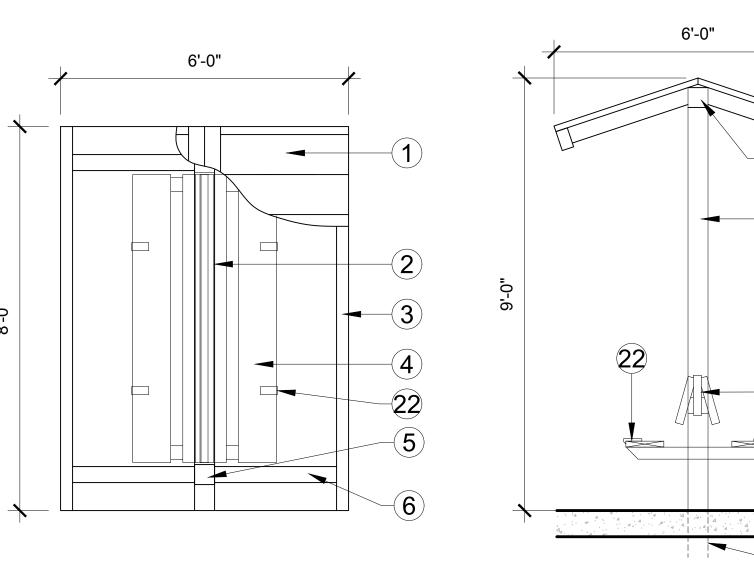

# NOTES:

- A. 6'X8' ORLANDO' BENCH WITH **CANOPY BY CLASSIC** RECREATION, SYSTEMS, INC.
- B. ALL METALS SHALL BE HOT DIPPED GALVANIZED, SCH 40, IN & OUT.
- SHOP DRAWINGS.

#### POST. SEE RIGHT FOR FOOTING INFORMATION. COURT PAVING, PER PLANS.

(6) #6 VERTICAL REBAR (21) SEE DETAIL F, SHEET LC-09.

(20) CONCRETE FOOTING AT

SKATESTOPPERS. (2) TOTAL ON EACH SIDE OF BENCH. MODEL: FR 0.12

#### C. CONTRACTOR SHALL PROVIDE D. INSTALL PER MANUFACTURER'S

SPECIFICATIONS.

# BENCH WITH SHADE CANOPY B SECTION