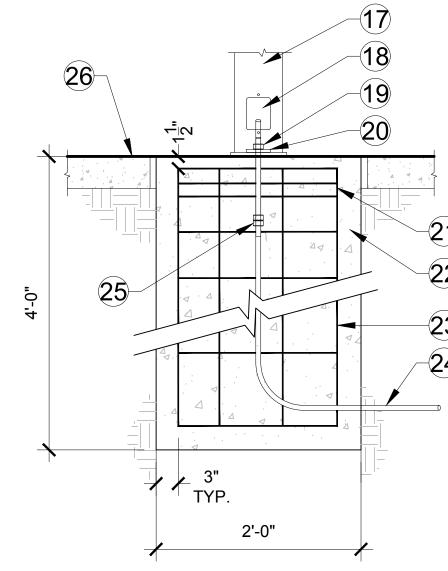

#### LEGEND

- 1 24 GA HR-36 STEEL ROOF
  2 2"X6" T&G
  3 24 GA FASCIA TRIM
  4 COMPRESSION RING
  5 PERIMETER BEAM #1
  6 RAFTER
  2 WASHER & BASE PLATE
  7 MID BEAM
  15 ELECTRICAL CONDUIT
  16 A-BOLT HOLE
  17 7"X7" COLUMN
  18 HAND HOLE WITH COVER
  19 HEX NUT
  20 WASHER & BASE PLATE
  21 #3 HORIZONTAL REBARD
- TIES, 6" O.C. (3) IN TOP 5"

  8 PERIMETER BEAM #2

  22 2500 PSI CONCRETE
  FOOTING
- 10 MAIN BEAM
  23 (6) #4 VERTICAL REBAR
  24 STUB ELECTRICAL
- 11 7"X7" COLUMN

  CONDUIT

  (12) EXTENSION BEAM

  (25) 5"X12" A-36 ALL THREAD A-BOLT w/ (2) HEX NUTS
- 13 SECOND TIER & 8" MIN EMBED BY CONTRACTOR

# 14) BASE PLATE 26 FINISH GRADE