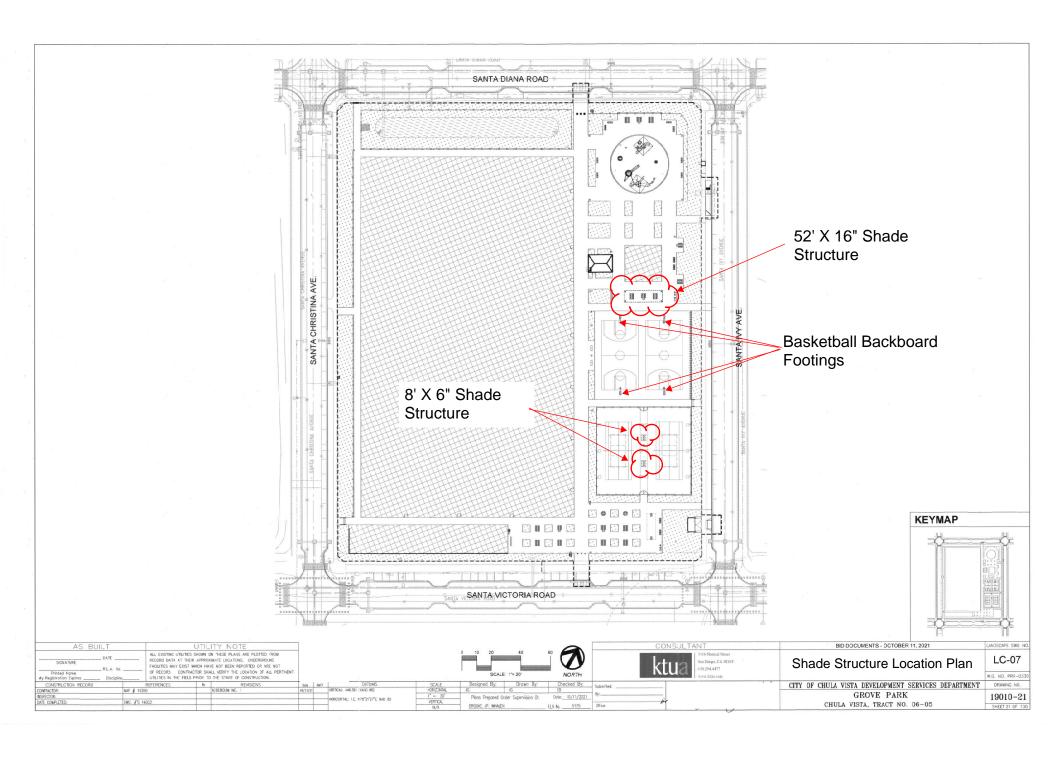

|                                     | N/A                 | BROOKE JP. WHALEN            | <b>11(holor</b> a.L.A No5175 C  | Office:    | DIRECTOR OF DEVELOPMENT SERV                       | ICES OR DESIGNEE | CHULA VISTA, TRACT NO. 06-05                        | SHEET 07 OF 48           |