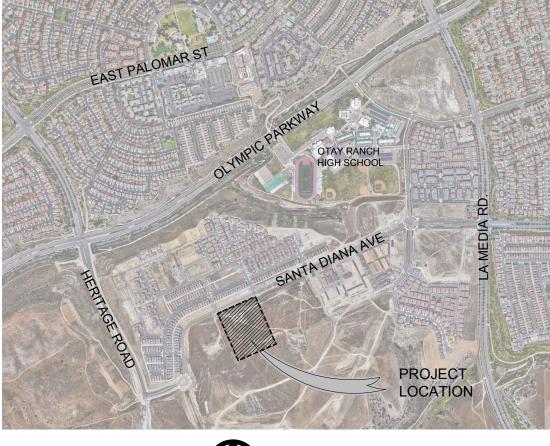

#### SITE ADDRESS 1325 SANTA VICTORIA ROAD

CHULA VISTA, CA 91913

ASSESSOR'S NUMBER 644-311-14-00

### TOPOGRAPHY SOURCE

DECEMBER 04, 2018

## **VICINITY MAP** NO SCALE