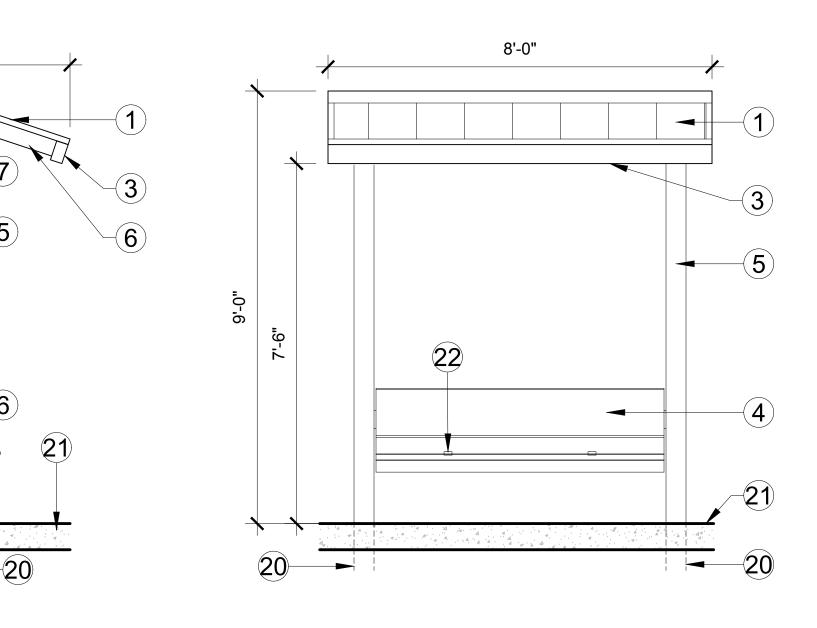

# 14 15 16 PLAN

PLAN NOT TO SCALE

SECTION NOT TO SCALE

#### LEGEND

- 1 24 GA HR-36 STEEL ROOF
  2 2"X6" T&G
  3 24 GA FASCIA TRIM
  4 COMPRESSION RING
  5 PERIMETER BEAM #1
  6 RAFTER
  2 WASHER & BASE PLATE
  7 MID BEAM
  15 ELECTRICAL CONDUIT
  16 A-BOLT HOLE
  17 7"X7" COLUMN
  18 HAND HOLE WITH COVER
  19 HEX NUT
  20 WASHER & BASE PLATE
  21 #3 HORIZONTAL REBARD
- TIES, 6" O.C. (3) IN TOP 5"

  8 PERIMETER BEAM #2

  22 2500 PSI CONCRETE
  FOOTING
- 10 MAIN BEAM
  23 (6) #4 VERTICAL REBAR
  24 STUB ELECTRICAL
- 11 7"X7" COLUMN

  CONDUIT

  (12) EXTENSION BEAM

  (25) 5"X12" A-36 ALL THREAD A-BOLT w/ (2) HEX NUTS
- 13 SECOND TIER & 8" MIN EMBED BY CONTRACTOR

# 14) BASE PLATE 26 FINISH GRADE

#### NOTES:

- 1. 16' X 52' "SCOTTSDALE" SHADE SHELTER BY CLASSIC RECREATION SYSTEMS, INC.
- INSTALL PER MANUFACTURER'S SPECIFICATIONS.
   CONTRACTOR SHALL PROVIDE SHOP DRAWINGS.
- 4. REFER TO FINISH AND MATERIALS SCHEDULE FOR COLOR AND FINISH OF STRUCTURE

**ELEVATION** 

SCALE: 3/8" = 1'-0"

16'-0"

END ELEVATION SCALE: 3/8" = 1'-0"

# A SHADE SHELTER SECTION

SCALE: SEE ABOVE

| AS BUILT                                                                    | UTIL                       | lty note                                                                                                                                                                  | LANDS O                                                                                                                                                                                                                                                                                                                                                                                                                                                                                                                                                                                                                                                                                                                                                                                                                                                                                                                                                                                                                                                                                                                                                                                                                                                                                                                                                                                                                                                                                                                                                                                                                                                                                                                                                                                                                                                                                                                                                                                                                                                                                                                        | IHALEN OCH                          |                     |                              |                                 |            | CONSULTANT                                         |                  | BID DOCUMENTS - SEPTEMBER 29, 2021                  | LANDSCAPE DWG NO         |
|-----------------------------------------------------------------------------|----------------------------|---------------------------------------------------------------------------------------------------------------------------------------------------------------------------|--------------------------------------------------------------------------------------------------------------------------------------------------------------------------------------------------------------------------------------------------------------------------------------------------------------------------------------------------------------------------------------------------------------------------------------------------------------------------------------------------------------------------------------------------------------------------------------------------------------------------------------------------------------------------------------------------------------------------------------------------------------------------------------------------------------------------------------------------------------------------------------------------------------------------------------------------------------------------------------------------------------------------------------------------------------------------------------------------------------------------------------------------------------------------------------------------------------------------------------------------------------------------------------------------------------------------------------------------------------------------------------------------------------------------------------------------------------------------------------------------------------------------------------------------------------------------------------------------------------------------------------------------------------------------------------------------------------------------------------------------------------------------------------------------------------------------------------------------------------------------------------------------------------------------------------------------------------------------------------------------------------------------------------------------------------------------------------------------------------------------------|-------------------------------------|---------------------|------------------------------|---------------------------------|------------|----------------------------------------------------|------------------|-----------------------------------------------------|--------------------------|
| DATE  SIGNATURE R.L.A. No  Printed Name  My Registration Expires Discipline | RECORD DATA AT THEIR APPRO | ON THESE PLANS ARE PLOTTED FROM  EXIMATE LOCATIONS. UNDERGROUND  AVE NOT BEEN REPORTED OR ARE NOT  HALL VERIFY THE LOCATION OF ALL PERTINE  TO THE START OF CONSTRUCTION. | Superior Sup |                                     |                     |                              |                                 |            | 3916 Norm<br>San Diego,<br>619.294.44<br>www.ktua. | CA 92103<br>77   | CONSTRUCTION DETAILS                                | LC-06  W.O. NO. PRK-0330 |
| CONSTRUCTION RECORD                                                         | REFERENCES By              | REVISIONS                                                                                                                                                                 | Date App'd                                                                                                                                                                                                                                                                                                                                                                                                                                                                                                                                                                                                                                                                                                                                                                                                                                                                                                                                                                                                                                                                                                                                                                                                                                                                                                                                                                                                                                                                                                                                                                                                                                                                                                                                                                                                                                                                                                                                                                                                                                                                                                                     | DATUMS  VERTICAL: 446.361 (NAVD 88) | SCALE<br>HORIZONTAL | Designed By: Draw            | n By: Checked By: S             | Submitted: | APPROVED BY:                                       | DATE:            | CITY OF CHULA VISTA DEVELOPMENT SERVICES DEPARTMENT |                          |
| INSPECTOR:                                                                  | # 15350<br>. #'S 16022     |                                                                                                                                                                           |                                                                                                                                                                                                                                                                                                                                                                                                                                                                                                                                                                                                                                                                                                                                                                                                                                                                                                                                                                                                                                                                                                                                                                                                                                                                                                                                                                                                                                                                                                                                                                                                                                                                                                                                                                                                                                                                                                                                                                                                                                                                                                                                | HORIZONTAL: I.E. N78"21'27"E NAD 83 | 1" = 20' VERTICAL   | Plans Prepared Under Supervi | ion Of: Date: <u>09/14/2021</u> | Ву:        |                                                    |                  | GROVE PARK                                          | 19010-07                 |
| DATE COINT LETED.                                                           | . # 3 10022                |                                                                                                                                                                           |                                                                                                                                                                                                                                                                                                                                                                                                                                                                                                                                                                                                                                                                                                                                                                                                                                                                                                                                                                                                                                                                                                                                                                                                                                                                                                                                                                                                                                                                                                                                                                                                                                                                                                                                                                                                                                                                                                                                                                                                                                                                                                                                |                                     | N/A                 | BROOKE JP. WHALEN            | <b>11(holor</b> a.L.A No5175 C  | Office:    | DIRECTOR OF DEVELOPMENT SERV                       | ICES OR DESIGNEE | CHULA VISTA, TRACT NO. 06-05                        | SHEET 07 OF 48           |