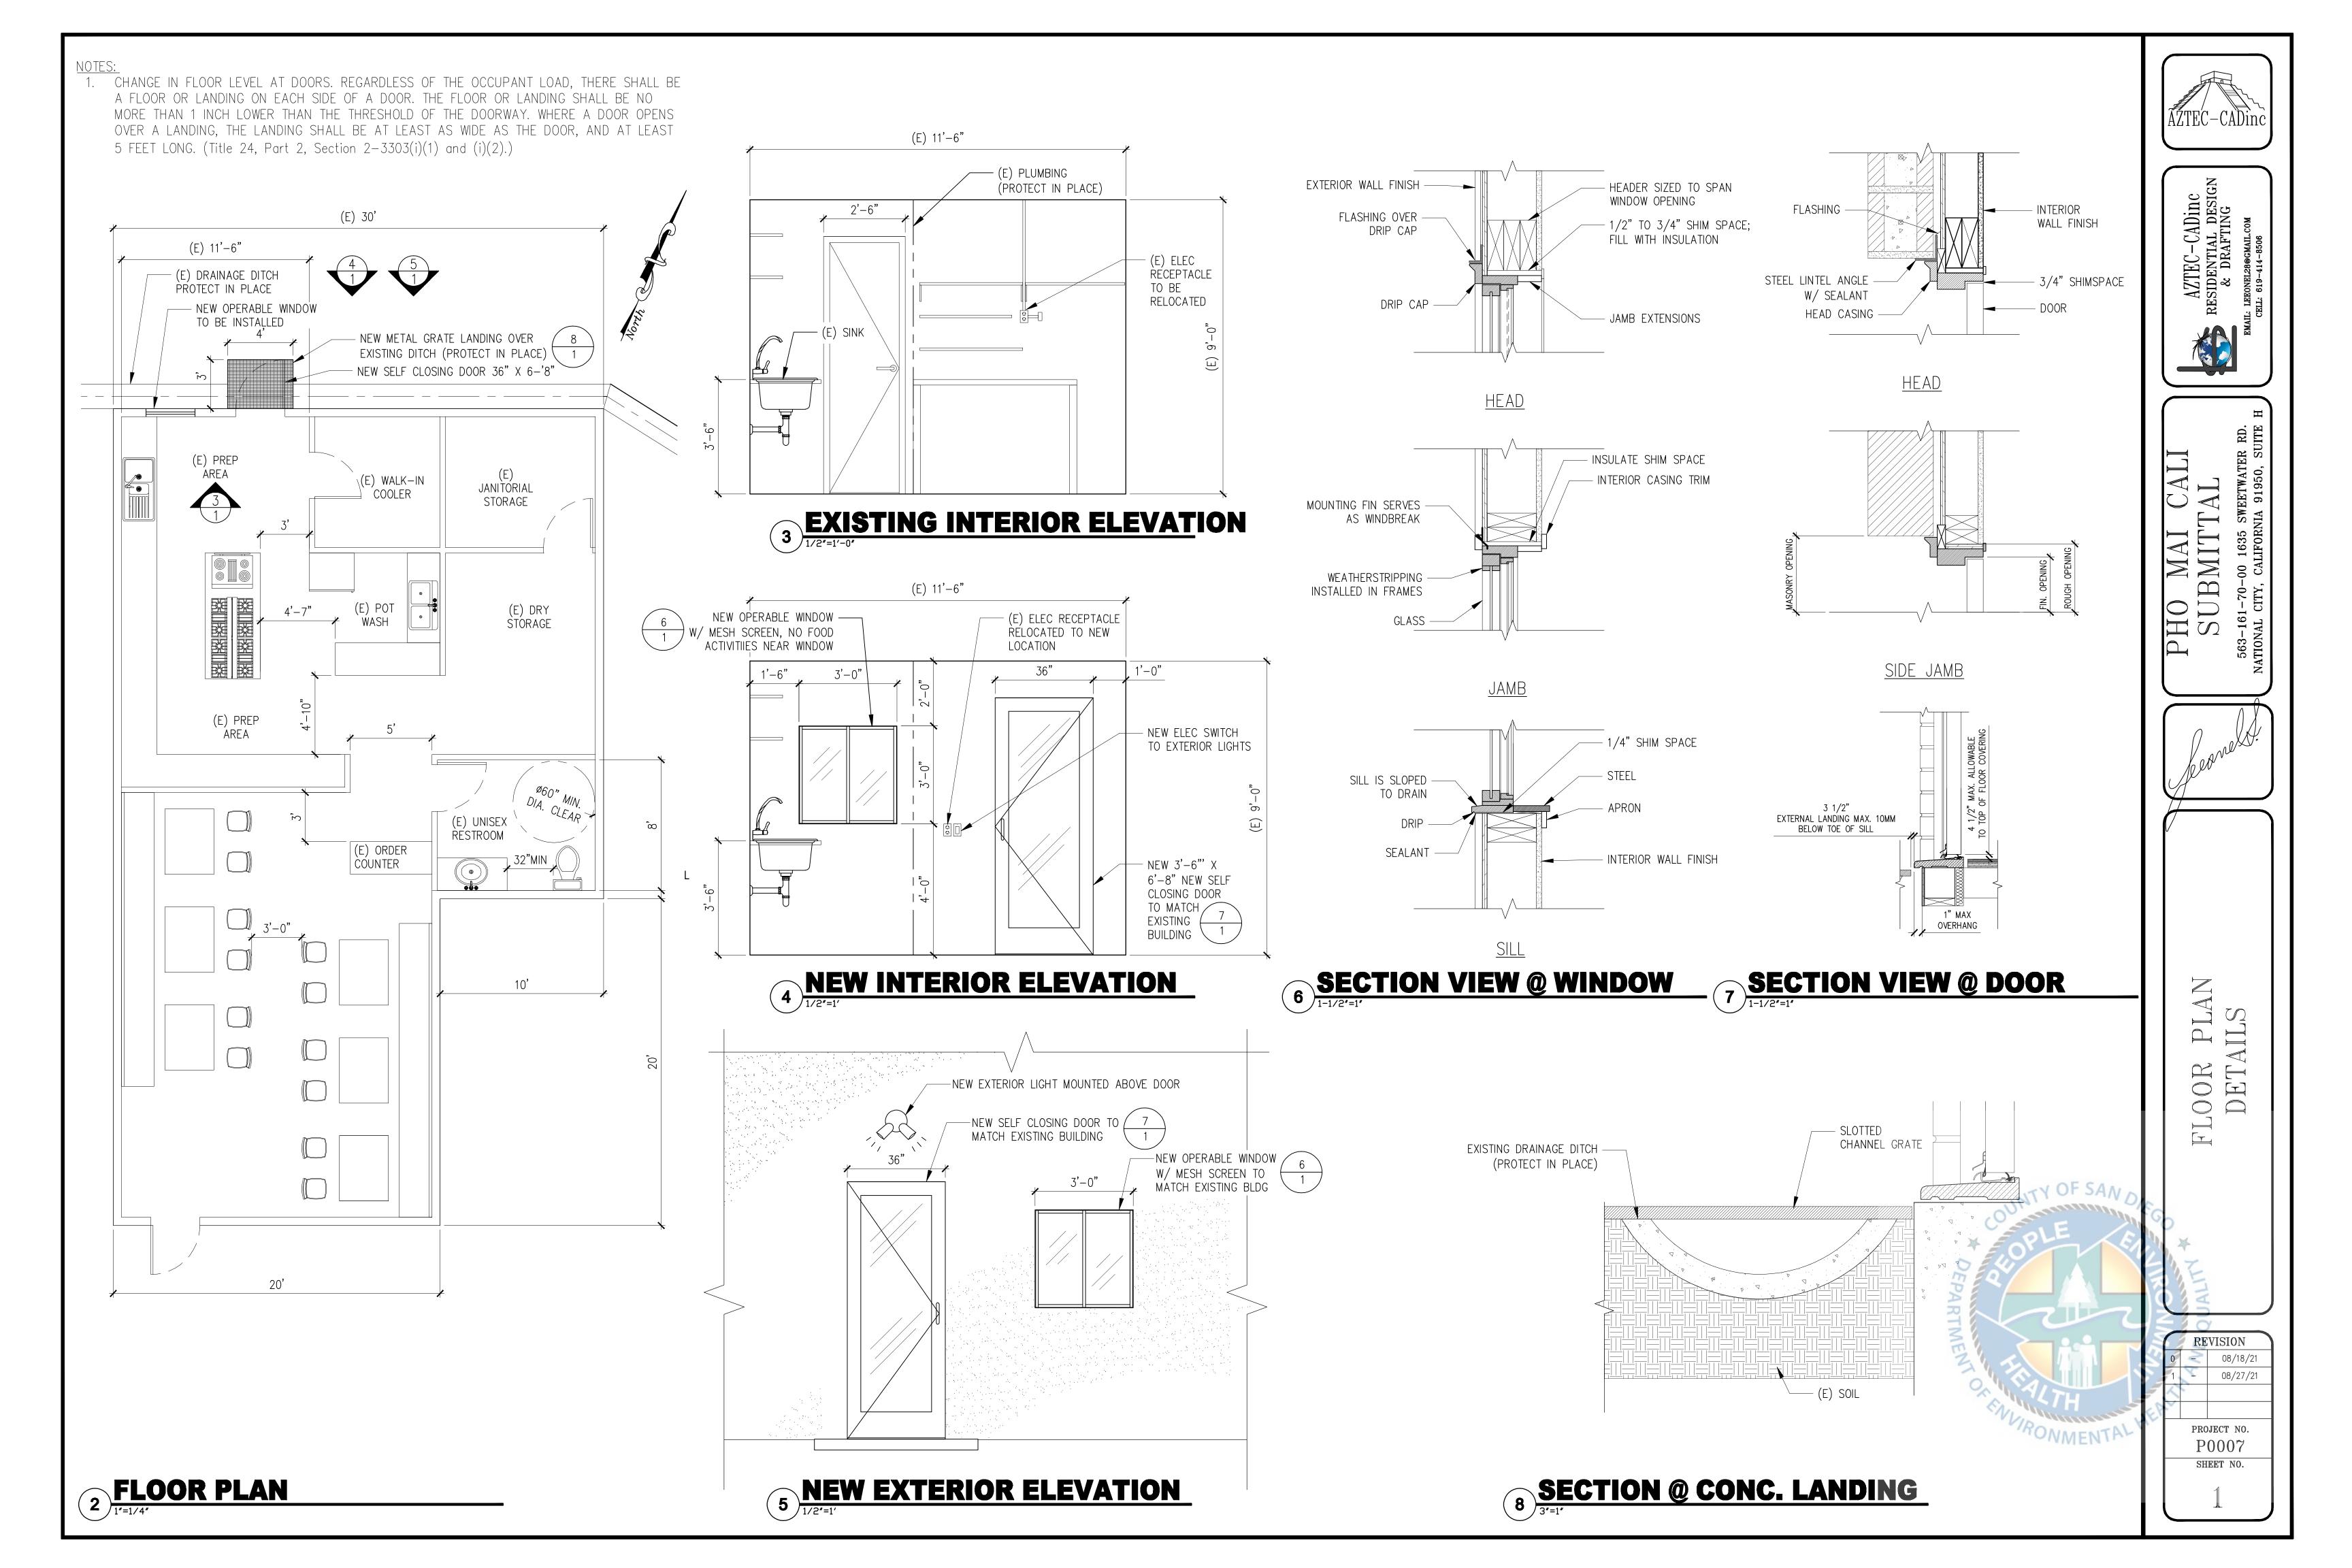

- 1) DEHQ-FHD stamped plans must be maintained at the jobsite, followed during construction, and available for the Specialist to review at the time of inspection.
- 2) Changes to equipment layout, menu, or application must be submitted to DEHQ-FHD as a revision for prior approval. Changes made without approval will make the plan approval null and void.
- 3) All areas where open food is being prepared must be constructed to be fully enclosed. All openable windows must be equipped with fixed 16 mesh fly screens and exterior doors must be self-closing. Moveable wall/window systems, garage roll-up doors, or other means of rendering food processing areas not fully enclosed are not approved.
- 4) At the time of final inspection, all equipment is to be in place and functional, the facility shall have all utilities operational and all refrigeration shall be capable of maintaining foods at 41 degrees F or below and shall be equipped with a thermometer accurate to +/- 2 degrees F in the warmest section of the unit.
- 5) Obtain all applicable local building and safety authority permits and approvals prior to the final inspection by DEHQ-FHD.