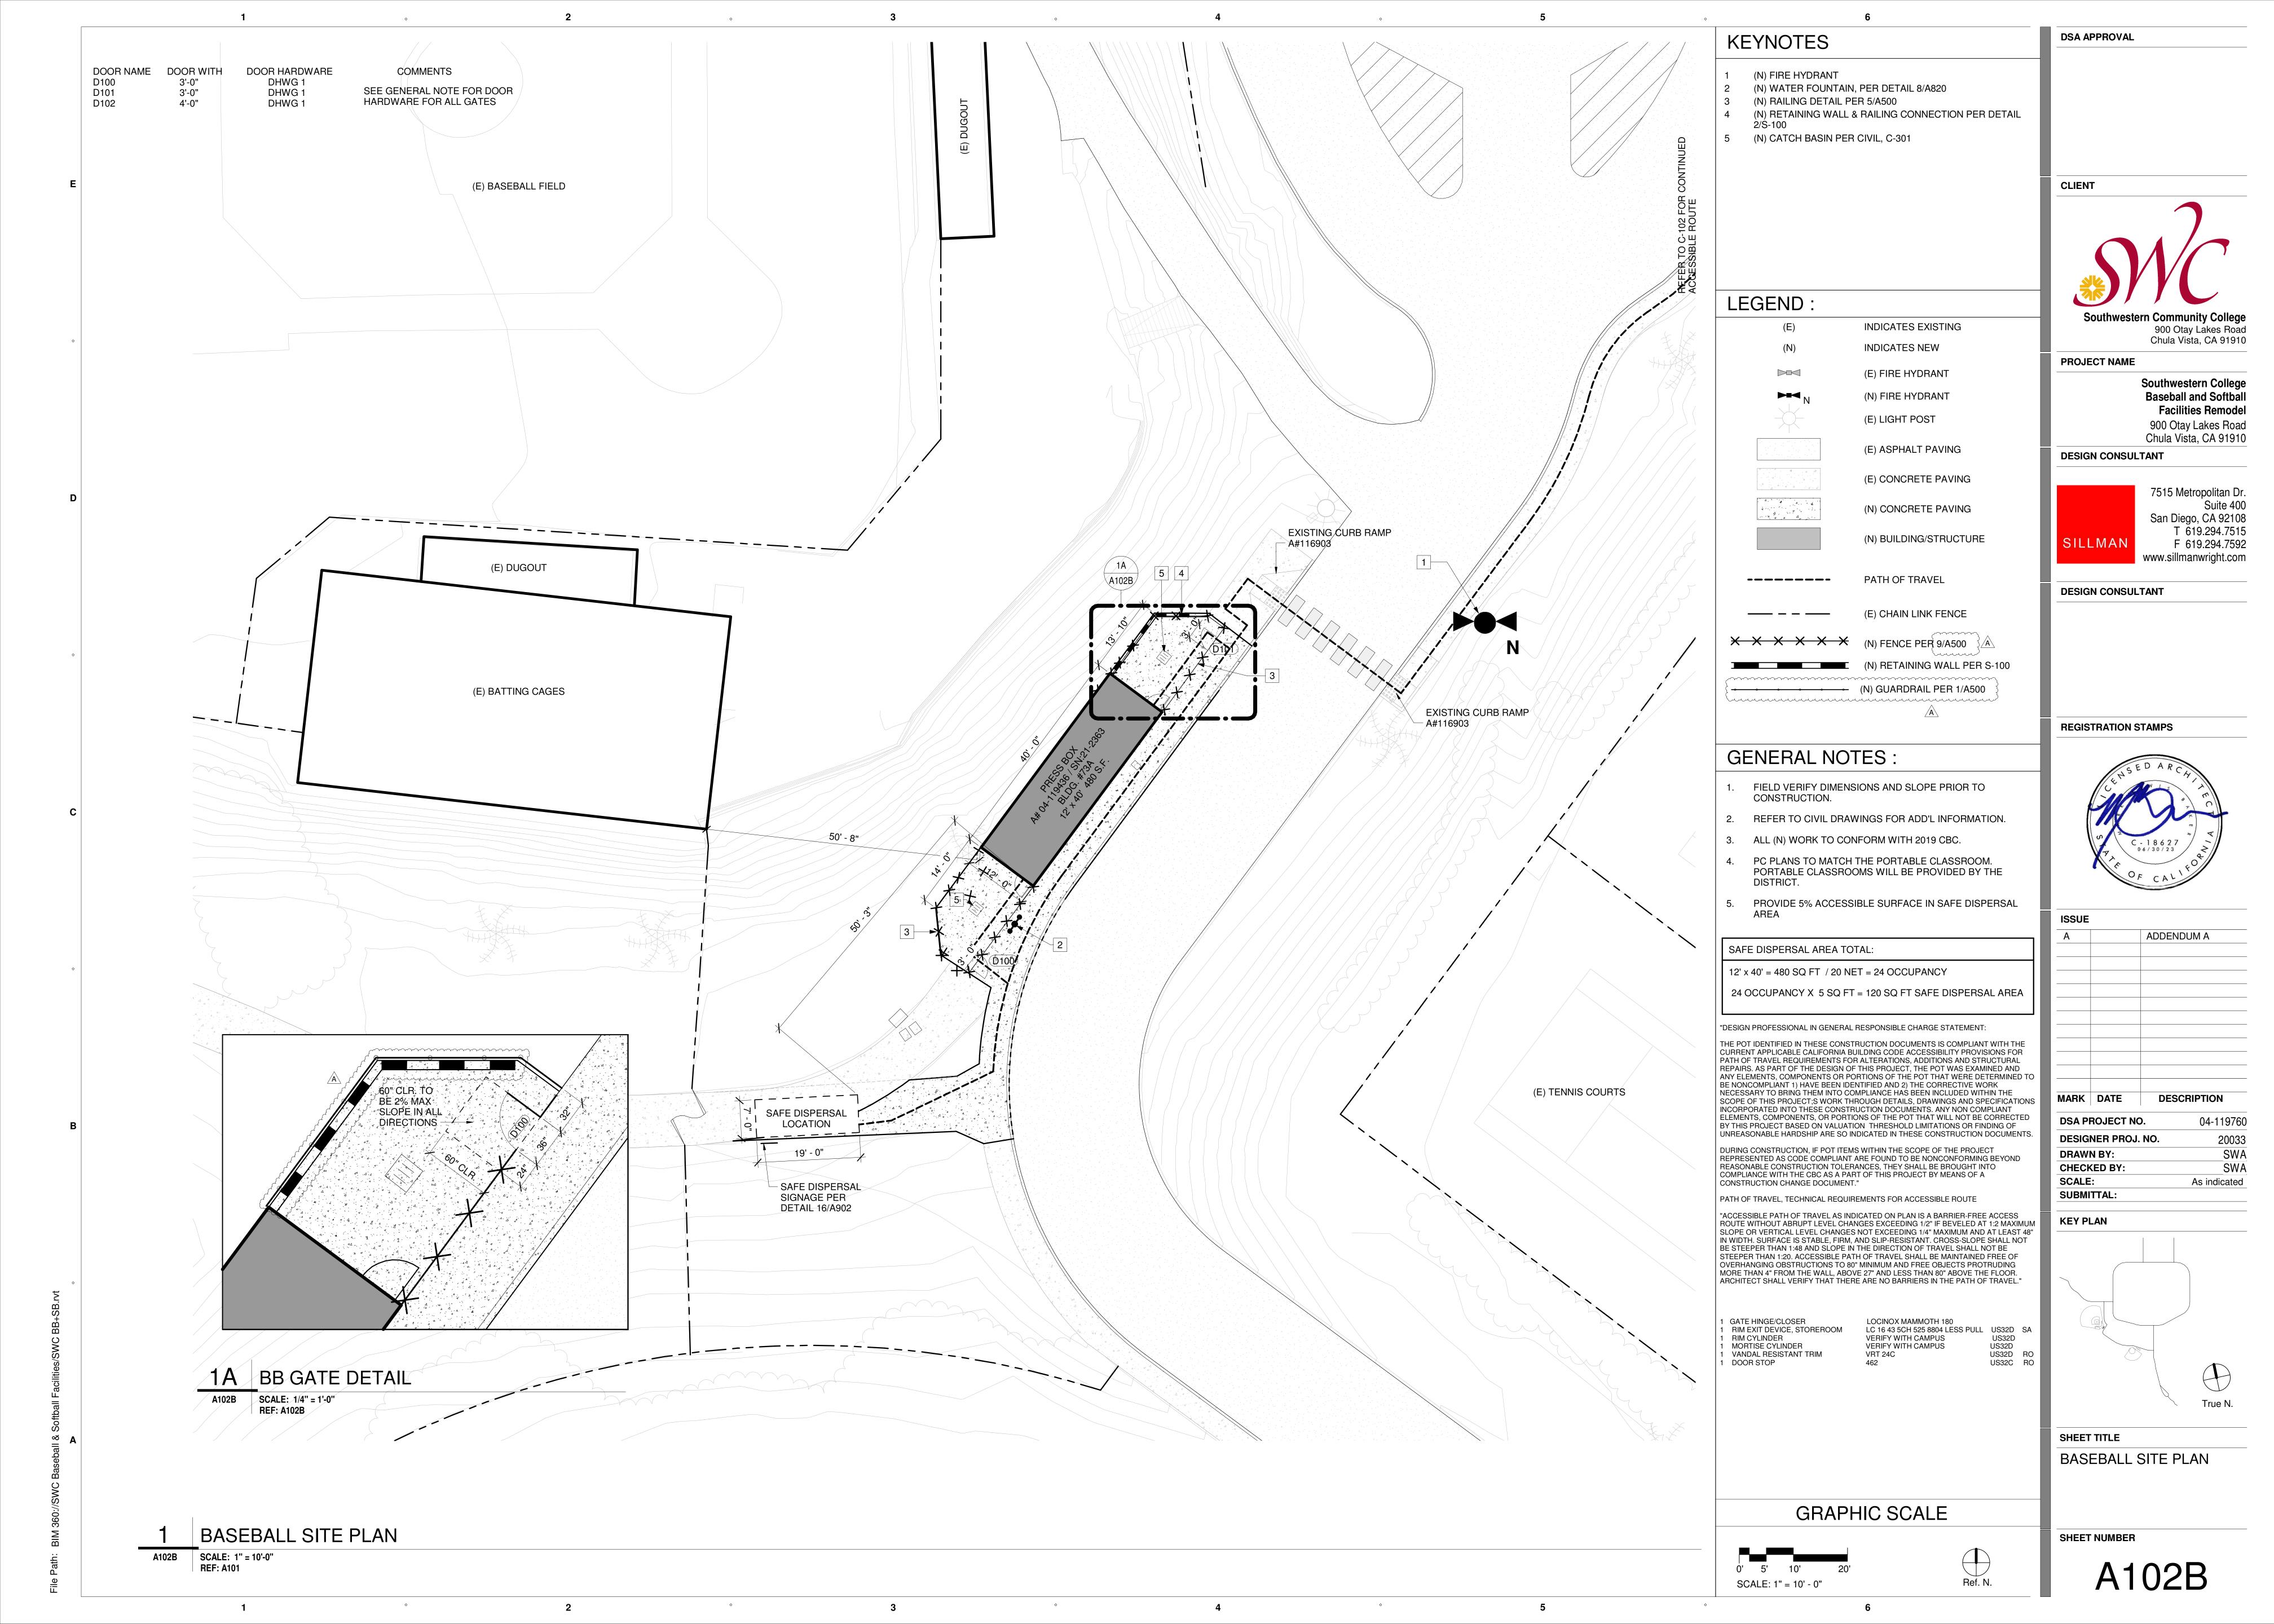

PROJECT NAME
Southy

Southwestern College Baseball and Softball Facilities Remodel 900 Otay Lakes Road

Chula Vista, CA 91910

DESIGN CONSULTANT

SILLMAN 75

7515 Metropolitan Dr. Suite 400 San Diego, CA 92108 T 619.294.7515 F 619.294.7592 www.sillmanwright.com

DESIGN CONSULTANT

REGISTRATION STAMPS

MARKDATEDESCRIPTIONDSA PROJECT NO.04-119760DESIGNER PROJ. NO.20033DRAWN BY:SWA

SCALE: SUBMITTAL:

KEY PLAN

**CHECKED BY:** 

True N.

SWA