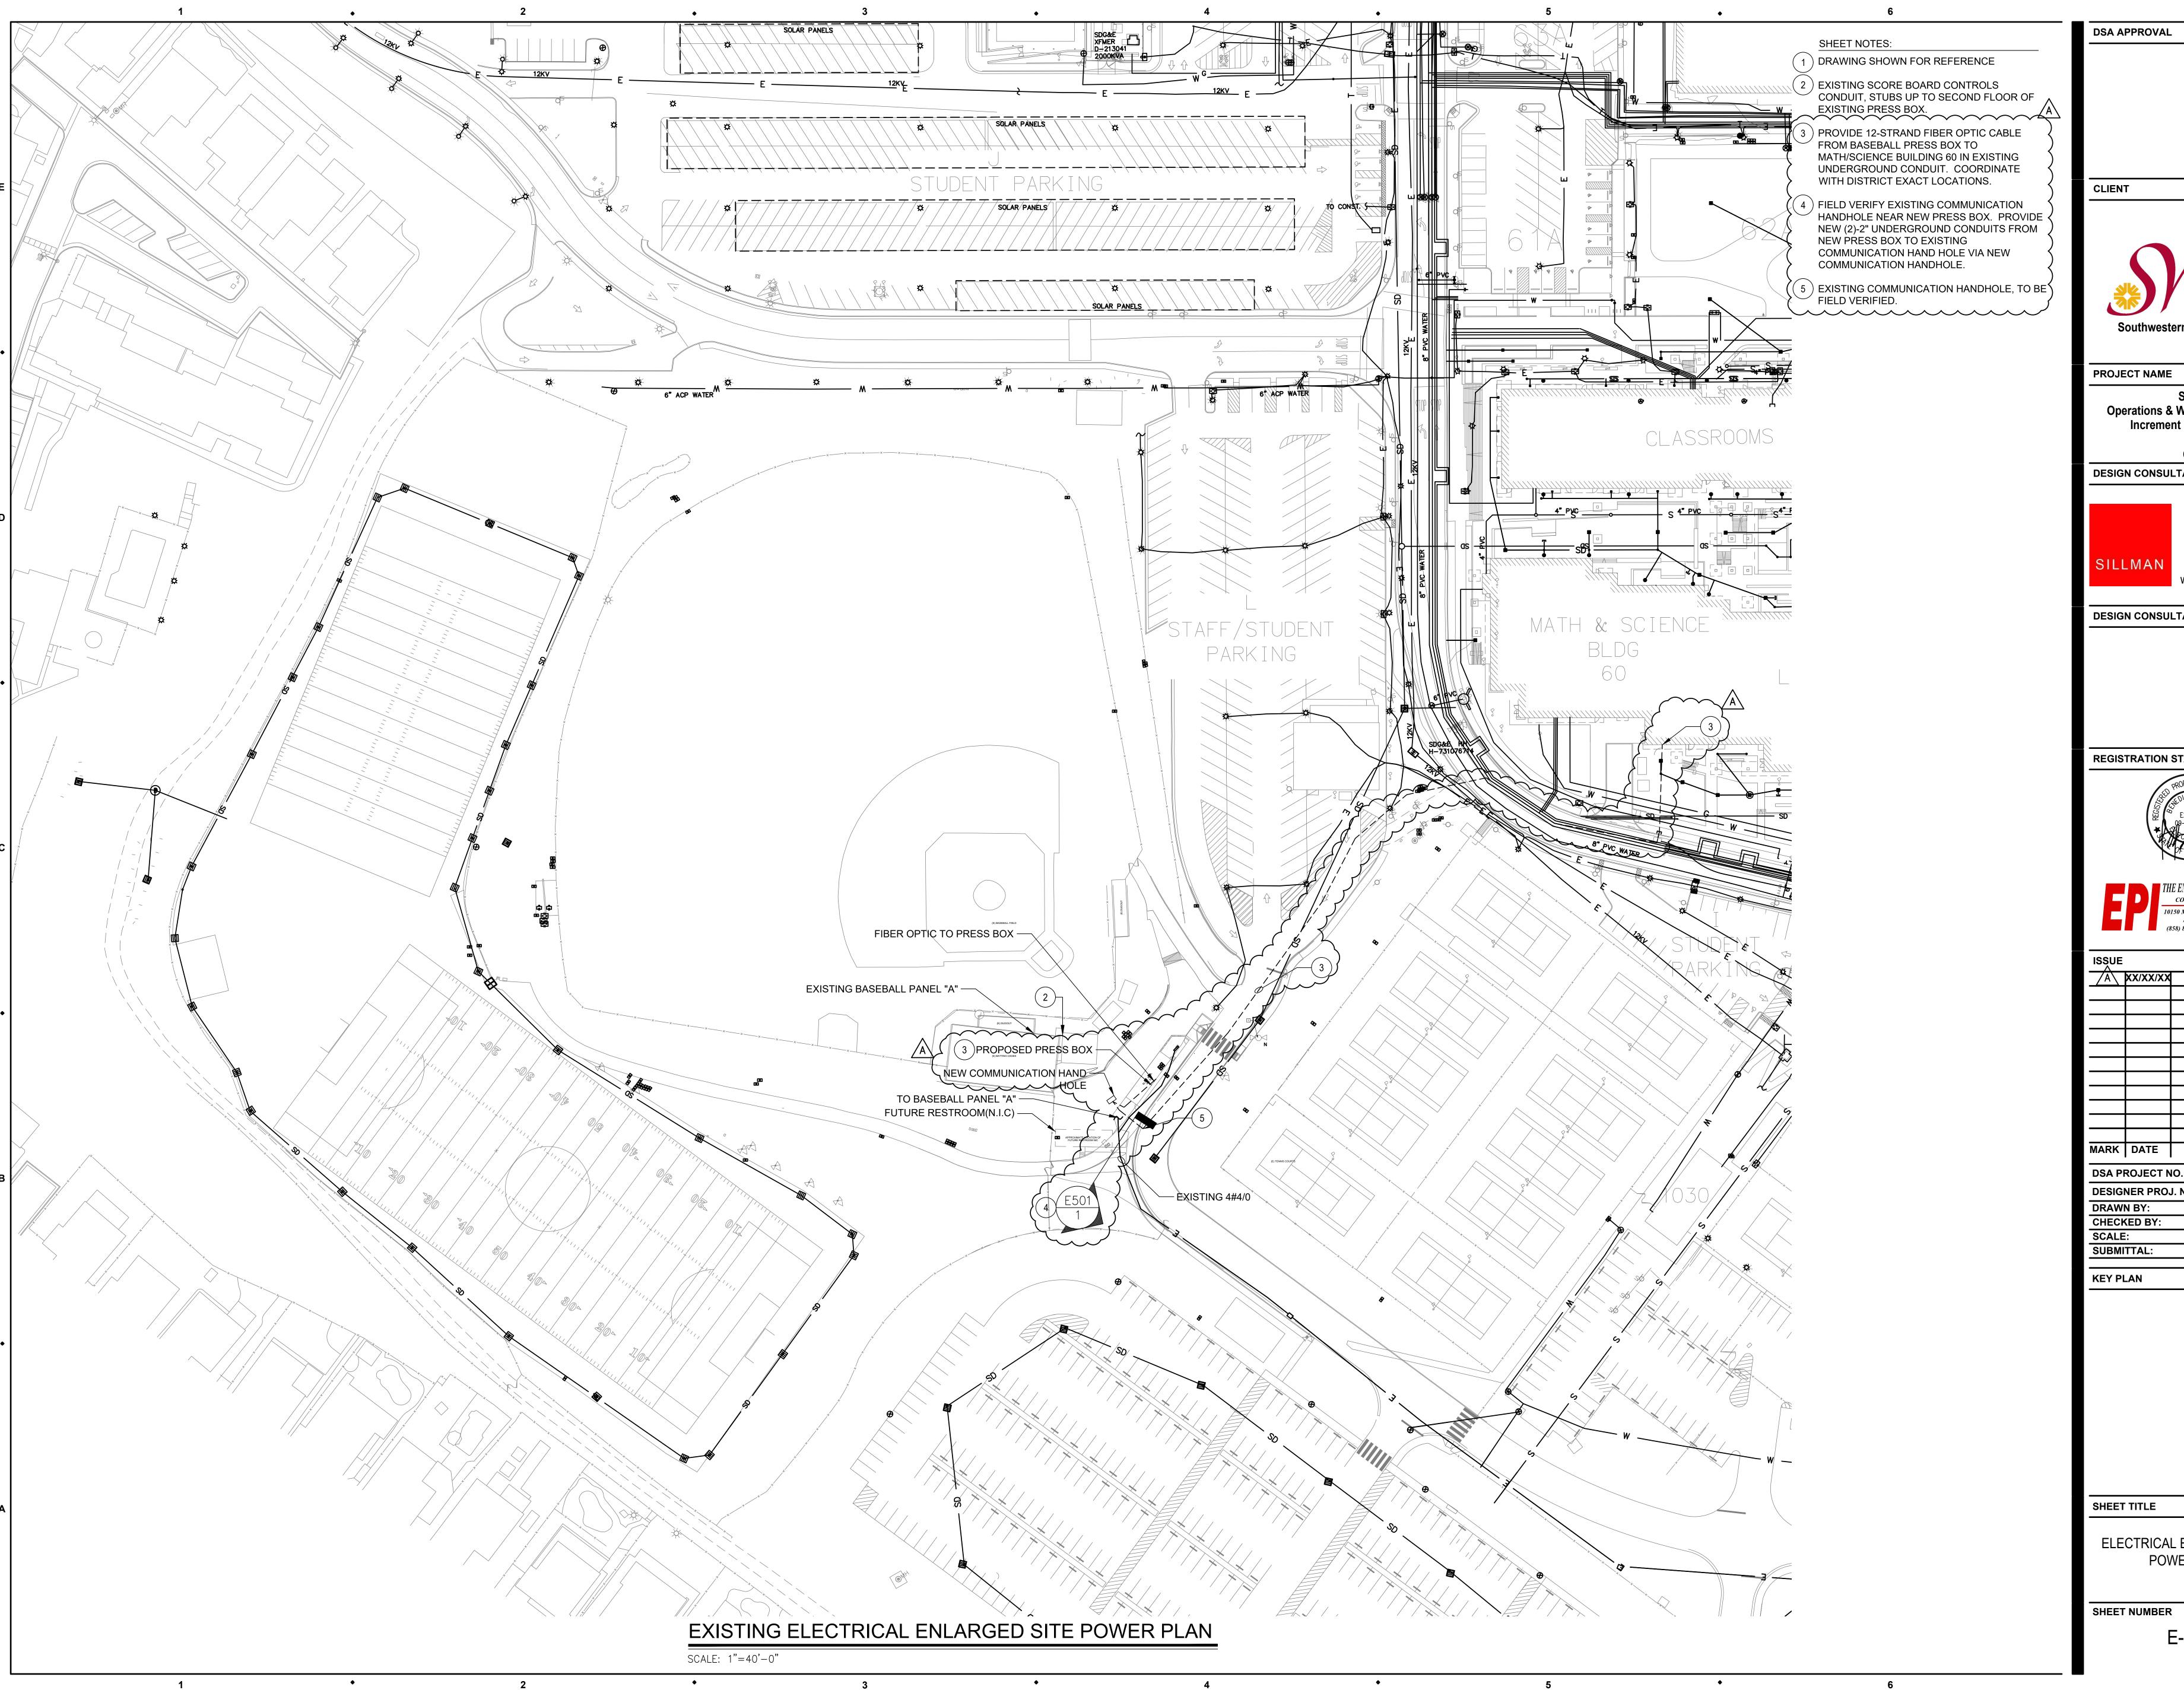

7515 Metropolitan Dr. San Diego, CA 92108 T 619.294.7515 F 619.294.7592 www.sillmanwright.com

Chula Vista, CA 91910

**DESIGN CONSULTANT** 

REGISTRATION STAMPS

DELTA A

10150 MEANLEY DRIVE, SUITE 200 SAN DIEGO, CA 92131 (858) 824-1761 FAX (858) 824-1768

| IARK                             | DATE | DESC | CRIPTION  |
|----------------------------------|------|------|-----------|
| <b>DSA PROJECT NO.</b> 04-118597 |      |      | 04-118597 |
| DESIGNER PRO L NO                |      |      | 100/0     |

DESIGNER PROJ. NO. **DRAWN BY: CHECKED BY:** SUBMITTAL:

**KEY PLAN** 

SHEET TITLE

ELECTRICAL ENLARGED SITE POWER PLAN

SHEET NUMBER

E-301

900 Otay Lakes Road Chula Vista, CA 91910

PROJECT NAME