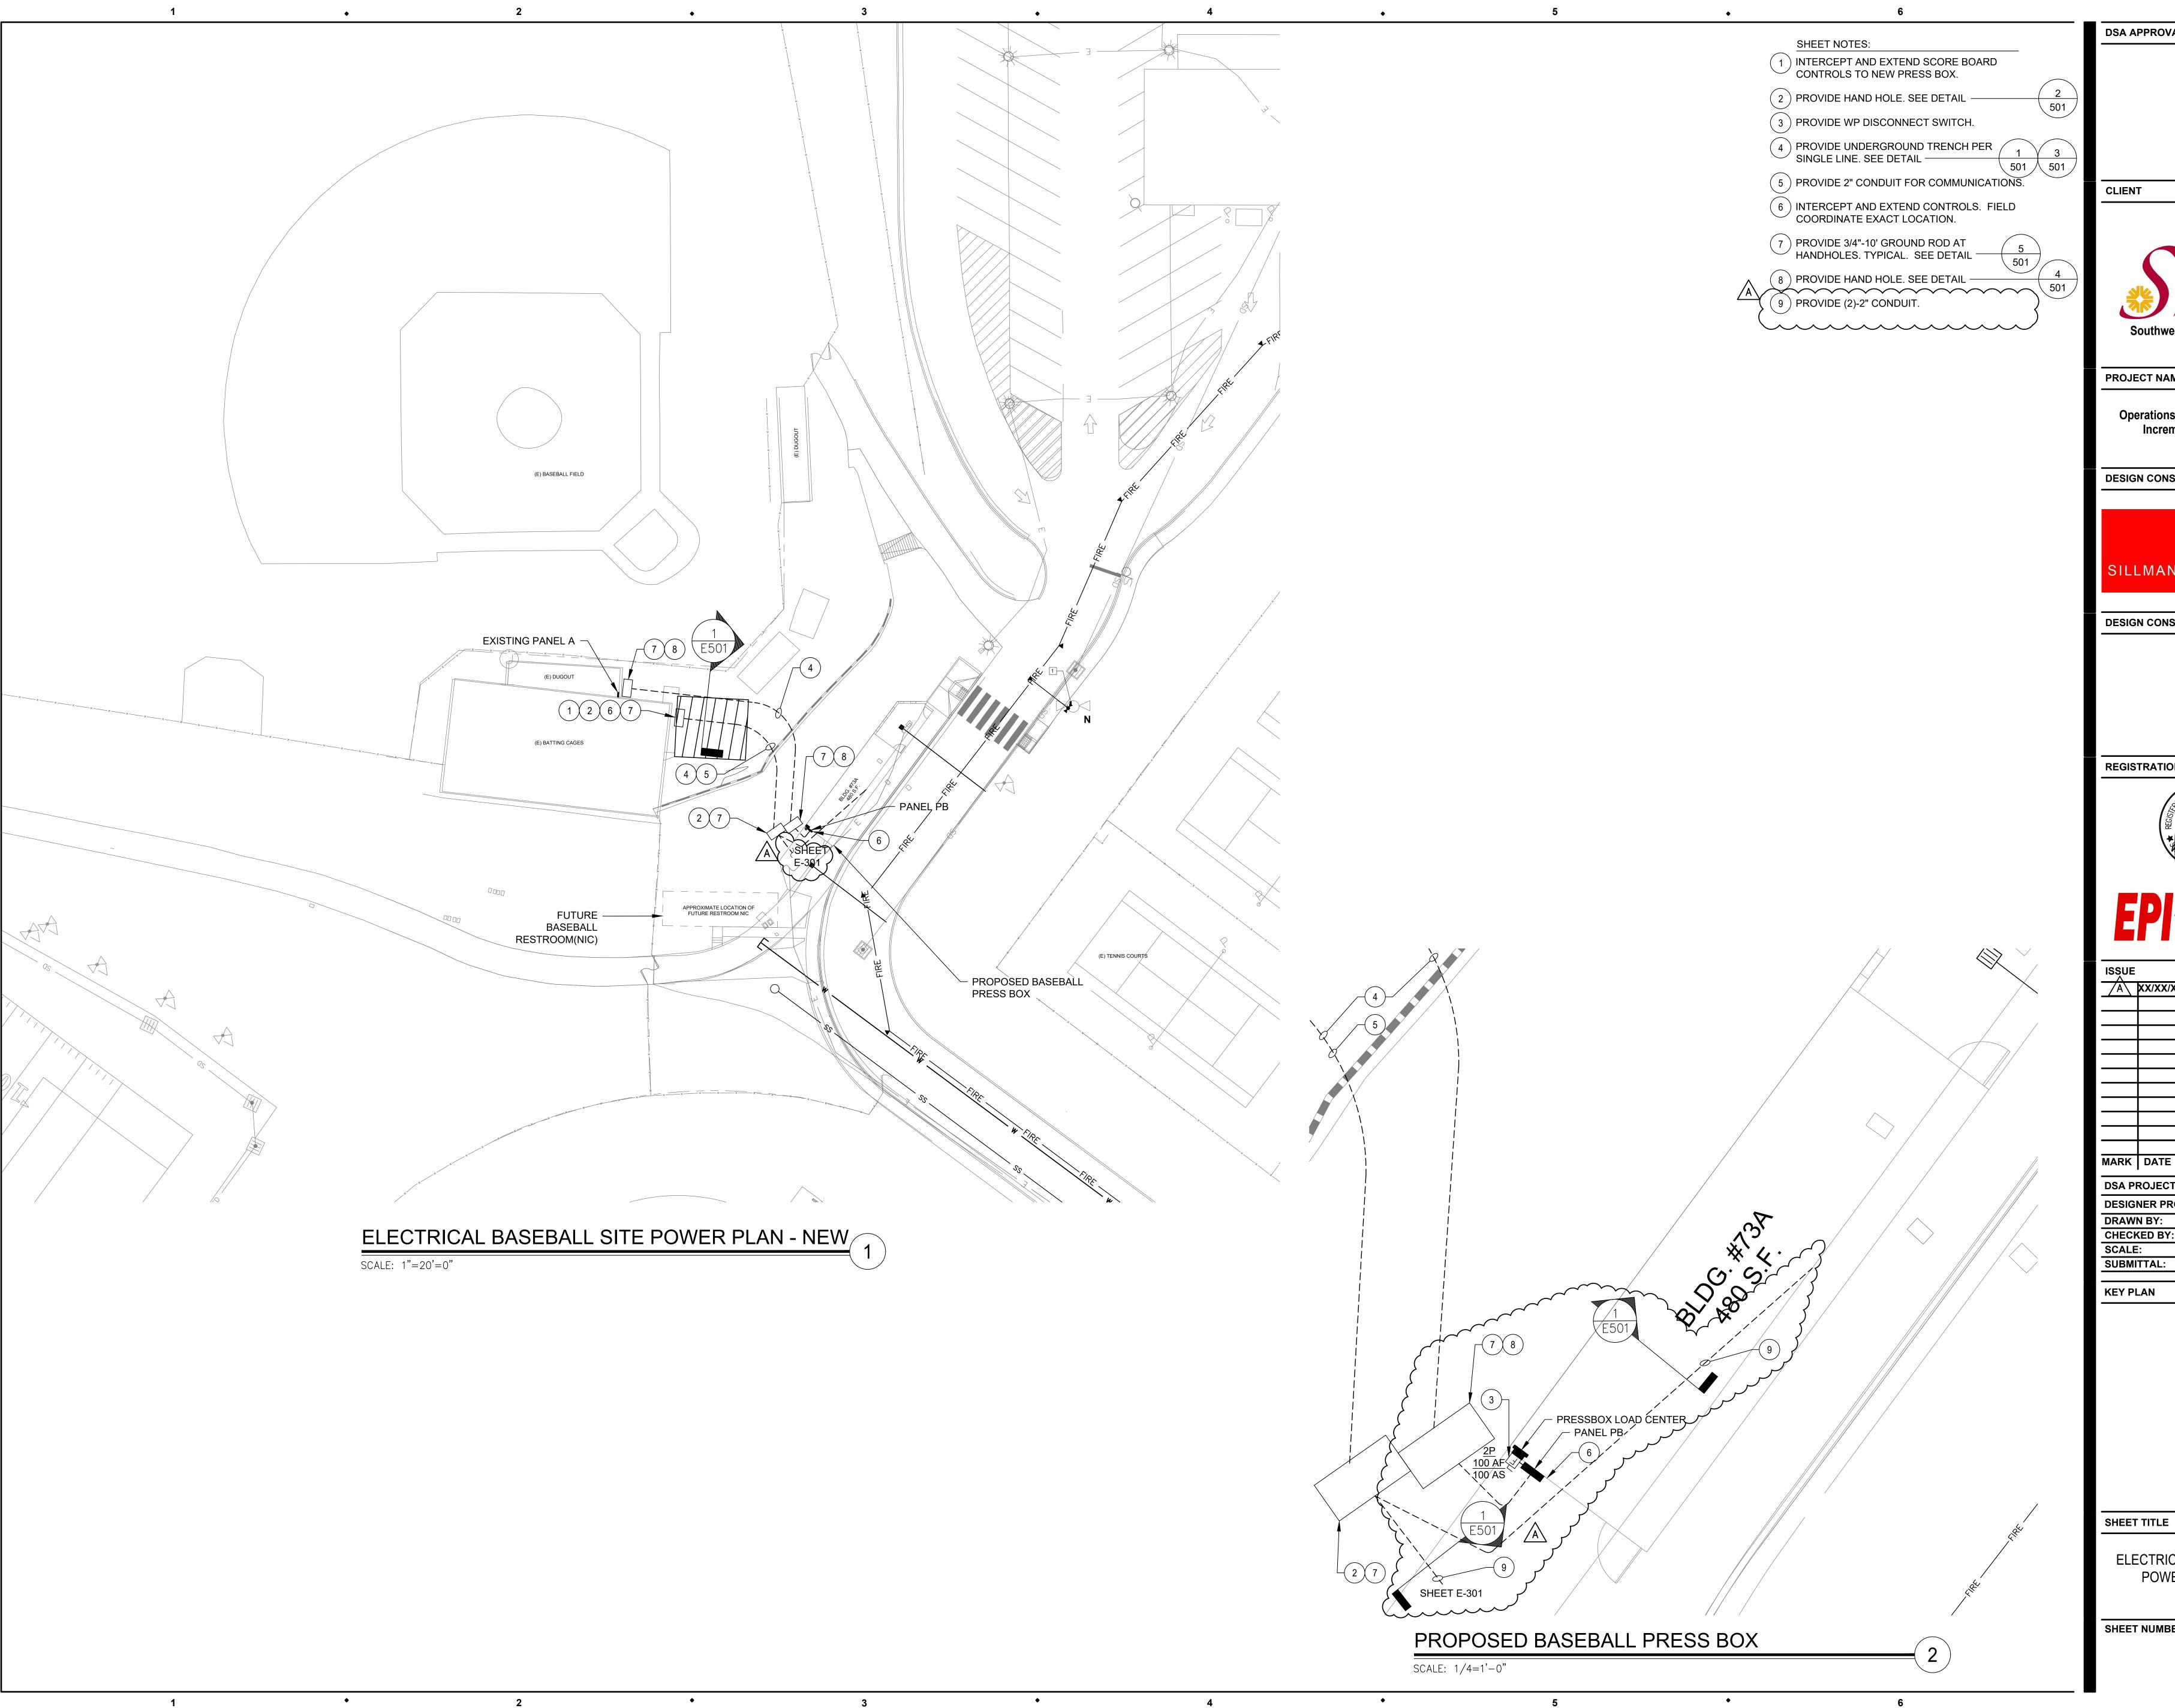

Southwestern College Operations & Warehouse Relocation Increment 3 (Building A, B, & C) 900 Otay Lakes Road

**DESIGN CONSULTANT** 

7515 Metropolitan Dr. Suite 400 San Diego, CA 92108 T 619.294.7515 F 619.294.7592 www.sillmanwright.com

Chula Vista, CA 91910

**DESIGN CONSULTANT** 

REGISTRATION STAMPS

10150 MEANLEY DRIVE, SUITE 200 SAN DIEGO, CA 92131 (858) 824-1761 FAX (858) 824-1768

| SSUE |          |         |  |  |
|------|----------|---------|--|--|
| A    | XX/XX/XX | DELTA A |  |  |
|      |          |         |  |  |
|      |          |         |  |  |
|      |          |         |  |  |
|      |          |         |  |  |
|      |          |         |  |  |
|      |          |         |  |  |
|      |          |         |  |  |
|      |          |         |  |  |
|      |          |         |  |  |
|      |          |         |  |  |
|      |          |         |  |  |

MARK DATE DESCRIPTION 04-118597 DSA PROJECT NO. **DESIGNER PROJ. NO.** SWA SWA

SUBMITTAL:

**KEY PLAN** 

SHEET TITLE

ELECTRICAL BASEBALL SITE POWER PLAN - NEW

SHEET NUMBER

E-402

SHEET NOTES: 1 PROVIDE WALL MOUNTED CABINET. CABINET SHALL BE A MINIMUM OF 4 UNITS. COORDINATE WITH OWNER EXACT LOCATIONS. (2) PROVIDE PATCH PANEL INSIDE CABINET. (3) DISTRICT TO PROVIDE SWITCH, CONTRACTOR TO INSTALL SWITCH INSIDE CABINET.
CONTRACTOR TO PROVIDE ALL WIRING. CLIENT 4 DISTRICT TO PROVIDE WAPS. COORDINATE LOCATIONS WITH THE DISTRICT. 5 DISTRICT TO PROVIDE EXTERIOR WAPS.
COORDINATE LOCATIONS WITH THE DISTRICT.
WAPS REQUIRE (1-1/2") CONDUIT BETWEEN
THE EXTERIOR OF THE BUILDING AND
ANTENNA. 6 PROVIDE (2)-2" CONDUIT. PROJECT NAME TO HAND HOLE SHEET E-301 ISSUE XX/XX/XX PROPOSED BASEBALL PRESS BOX TELECOM SCALE: 1/4=1'-0" DRAWN BY: SCALE: SUBMITTAL: **KEY PLAN** SHEET TITLE